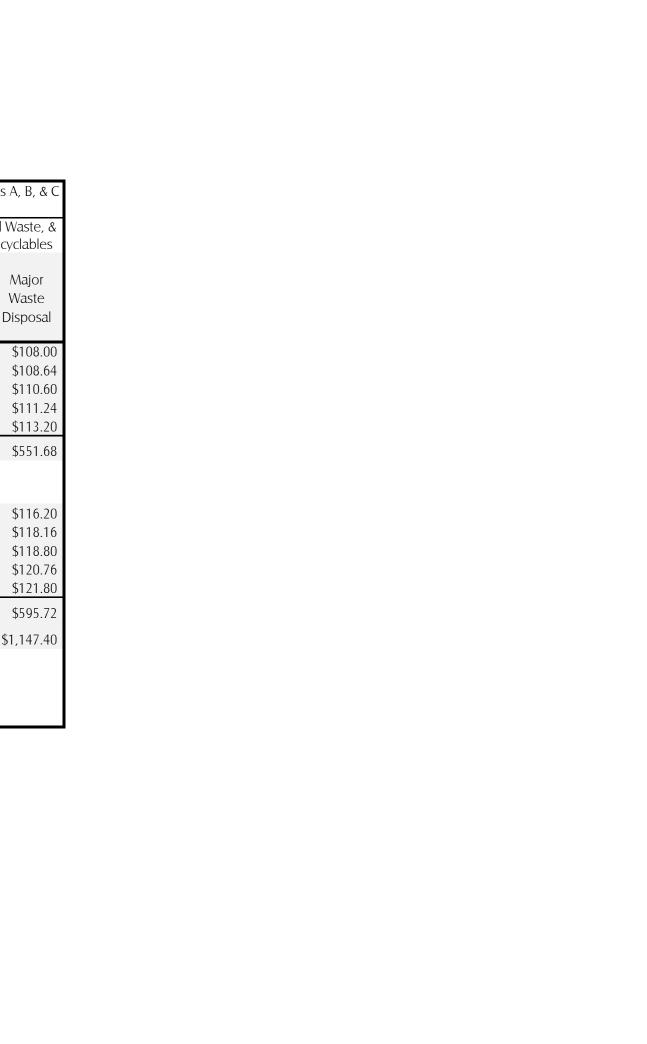

PROJECT: Residential Municipal Solid Waste, Yard Waste and Recyclable Collection

OWNER: Village of Fairport Harbor

PROJECT NO.: 230641

|                           | Total Bid Items A, B, & C                                                                                                                      |                            | Total Bid Items A, B, & C                      |                            | Total Bid Items A, B, & C                   |                            | Total Bid Items A, B, & C                      |                            | Total Bid Items A, B, & C                     |                            | Total Bid Items A, B, & C                        |                            |  |
|---------------------------|------------------------------------------------------------------------------------------------------------------------------------------------|----------------------------|------------------------------------------------|----------------------------|---------------------------------------------|----------------------------|------------------------------------------------|----------------------------|-----------------------------------------------|----------------------------|--------------------------------------------------|----------------------------|--|
|                           | 96 Gal, Yard Waste, &<br>Weekly Recyclables                                                                                                    |                            | 96 Gal, Yard Waste, &<br>Bi-Weekly Recyclables |                            | 64 Gal, Yard Waste, &<br>Weekly Recyclables |                            | 64 Gal, Yard Waste, &<br>Bi-Weekly Recyclables |                            | Bag Serv, Yard Waste, &<br>Weekly Recyclables |                            | Bag Serv, Yard Waste, &<br>Bi-Weekly Recyclables |                            |  |
| Year                      | Dumpster<br>Bandit                                                                                                                             | Major<br>Waste<br>Disposal | Dumpster<br>Bandit                             | Major<br>Waste<br>Disposal | Dumpster<br>Bandit                          | Major<br>Waste<br>Disposal | Dumpster<br>Bandit                             | Major<br>Waste<br>Disposal | Dumpster<br>Bandit                            | Major<br>Waste<br>Disposal | Dumpster<br>Bandit                               | Major<br>Waste<br>Disposal |  |
| 2024                      | \$258.84                                                                                                                                       | \$260.40                   | \$219.00                                       | \$230.40                   | \$243.72                                    | \$255.00                   | \$194.28                                       | \$225.00                   | \$136.44                                      | \$138.00                   | \$96.60                                          | \$108.00                   |  |
| 2025                      | \$265.80                                                                                                                                       | \$264.16                   | \$225.12                                       | \$234.16                   | \$250.68                                    | \$255.88                   | \$199.44                                       | \$225.88                   | \$139.44                                      | \$138.64                   | \$98.76                                          | \$108.64                   |  |
| 2026                      | \$271.28                                                                                                                                       | \$270.20                   | \$229.64                                       | \$239.36                   | \$256.16                                    | \$261.80                   | \$204.32                                       | \$230.96                   | \$142.64                                      | \$141.44                   | \$101.00                                         | \$110.60                   |  |
| 2027                      | \$276.56                                                                                                                                       | \$274.08                   | \$234.08                                       | \$243.24                   | \$261.44                                    | \$265.56                   | \$207.80                                       | \$234.72                   | \$145.76                                      | \$142.08                   | \$103.28                                         | \$111.24                   |  |
| 2028                      | \$282.04                                                                                                                                       | \$280.36                   | \$238.72                                       | \$248.56                   | \$266.92                                    | \$271.72                   | \$212.68                                       | \$239.92                   | \$149.08                                      | \$145.00                   | \$105.76                                         | \$113.20                   |  |
| 5 Yrs                     | \$1,354.52                                                                                                                                     | \$1,349.20                 | \$1,146.56                                     | \$1,195.72                 | \$1,278.92                                  | \$1,309.96                 | \$1,018.52                                     | \$1,156.48                 | \$713.36                                      | \$705.16                   | \$505.40                                         | \$551.68                   |  |
| Optional 5 Year Extension |                                                                                                                                                |                            |                                                | ,                          |                                             |                            |                                                |                            |                                               |                            |                                                  |                            |  |
| 2029                      | \$288.48                                                                                                                                       | \$280.36                   | \$244.32                                       | \$248.56                   | \$273.36                                    | \$271.72                   | \$217.20                                       | \$239.92                   | \$152.40                                      | \$148.00                   | \$108.24                                         | \$116.20                   |  |
| 2030                      | \$295.16                                                                                                                                       | \$286.76                   | \$250.40                                       | \$254.00                   | \$280.04                                    | \$274.64                   | \$223.16                                       | \$241.88                   | \$155.96                                      | \$150.92                   | \$111.20                                         | \$118.16                   |  |
| 2031                      | \$302.44                                                                                                                                       | \$290.88                   | \$256.60                                       | \$258.12                   | \$287.32                                    | \$281.76                   | \$227.92                                       | \$249.00                   | \$159.88                                      | \$151.56                   | \$114.04                                         | \$118.80                   |  |
| 2032                      | \$309.84                                                                                                                                       | \$297.40                   | \$262.92                                       | \$263.56                   | \$294.72                                    | \$288.16                   | \$234.12                                       | \$254.32                   | \$163.92                                      | \$154.60                   | \$117.00                                         | \$120.76                   |  |
| 2033                      | \$318.08                                                                                                                                       | \$302.04                   | \$270.08                                       | \$268.20                   | \$302.96                                    | \$292.68                   | \$239.72                                       | \$258.84                   | \$168.08                                      | \$155.64                   | \$120.08                                         | \$121.80                   |  |
| 5 Yrs                     | \$1,514.00                                                                                                                                     | \$1,457.44                 | \$1,284.32                                     | \$1,292.44                 | \$1,438.40                                  | \$1,408.96                 | \$1,142.12                                     | \$1,243.96                 | \$800.24                                      | \$760.72                   | \$570.56                                         | \$595.72                   |  |
| 10 Yrs                    | \$2,868.52                                                                                                                                     | \$2,806.64                 | \$2,430.88                                     | \$2,488.16                 | \$2,717.32                                  | \$2,718.92                 | \$2,160.64                                     | \$2,400.44                 | \$1,513.60                                    | \$1,465.88                 | \$1,075.96                                       | \$1,147.40                 |  |
|                           |                                                                                                                                                |                            |                                                |                            |                                             |                            |                                                |                            |                                               |                            |                                                  |                            |  |
| * Dump                    | * Dumpster Bandit addl. Costs: Appliances \$30.00, Furniture/Matresses \$15.00, Large/Bulky larger than 3' x 3' \$15.00, Large metalic \$30.00 |                            |                                                |                            |                                             |                            |                                                |                            |                                               |                            |                                                  |                            |  |