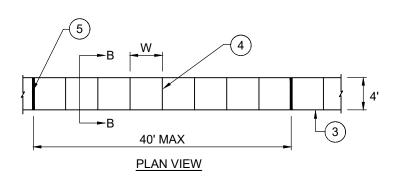

PICKLE BALL COURT PAVEMENT DETAIL

NTS

-SLOPE 1/4"/FT MAX.

- 1 ITEM 207 COMPACTED SUBGRADE (INCIDENTAL TO CONCRETE SIDEWALK)
- OONORETE GIBEVIALITY
- 2 ITEM SPL 4" CONCRETE SIDEWALK PER ALEXANDRIA SUBDIVISION REGULATIONS
- 3 TOOLED EDGE
- 4 TOOLED CONTRACTION JOINT
- 5 ½" PREMOLDED EXPANSION JOINT

CONCRETE SIDEWALK DETAIL