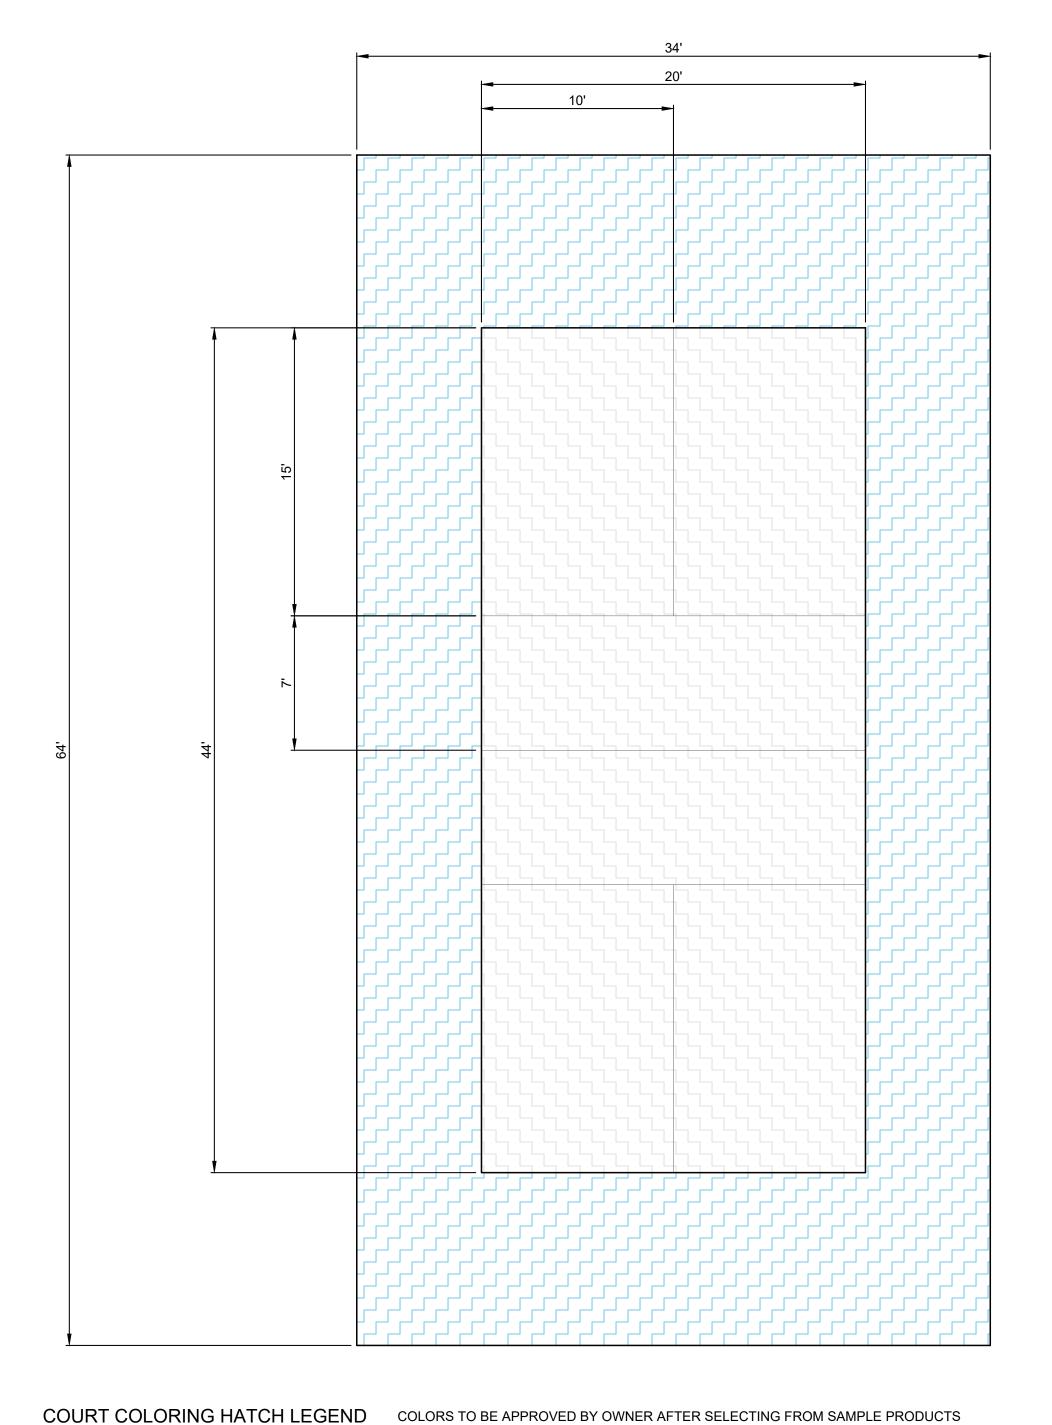

## NOTES:

BASIN BID - ACRYLIC COLOR:

ACRYLIC COLOR COATING FOR COURT SURFACE. DYNAFLEX MATERIALS OR APPROVED EQUAL (2 COAT RESURFACER, 3 COATS OF COLOR COATING). INCLUDES ANY REQUIRED LEVELING OF ASPHALT SURFACE WITH DYNABINDER QUICK PATCH BINDER. - 2 FULL COURTS

ALTERNATE BID - CUSHIONED BASE:

ACRYLIC COLOR COATING FOR COURT SURFACE. DYNAFLEX MATERIAL OR APPROVED EQUAL(2 COAT ACRYLIC RESURFACER, 4 COATS DYNACUSHION BASE MAT, 3 COATS DYNACUSION TOP MAT, 1 COAT ACRYLIC RESURFACER, 3 COATS DYNACOLOR ACRYLIC COLOR COATING AND DYNASTRIPE LINE PAINT.) INCLUDES ANY REQUIRED LEVELING OF ASPHALT SURFACE WITH DYNABINDER QUICK PATCH BINDER. 2 FULL COURTS.

COLOR : TOURNAMENT BLUE

STRIPING TO BE 2" WIDE WHITE.

COLOR: TOURNAMENT GREEN

PICKLE BALL COURT

1" =

verdanta

PROJECT NO.

242306