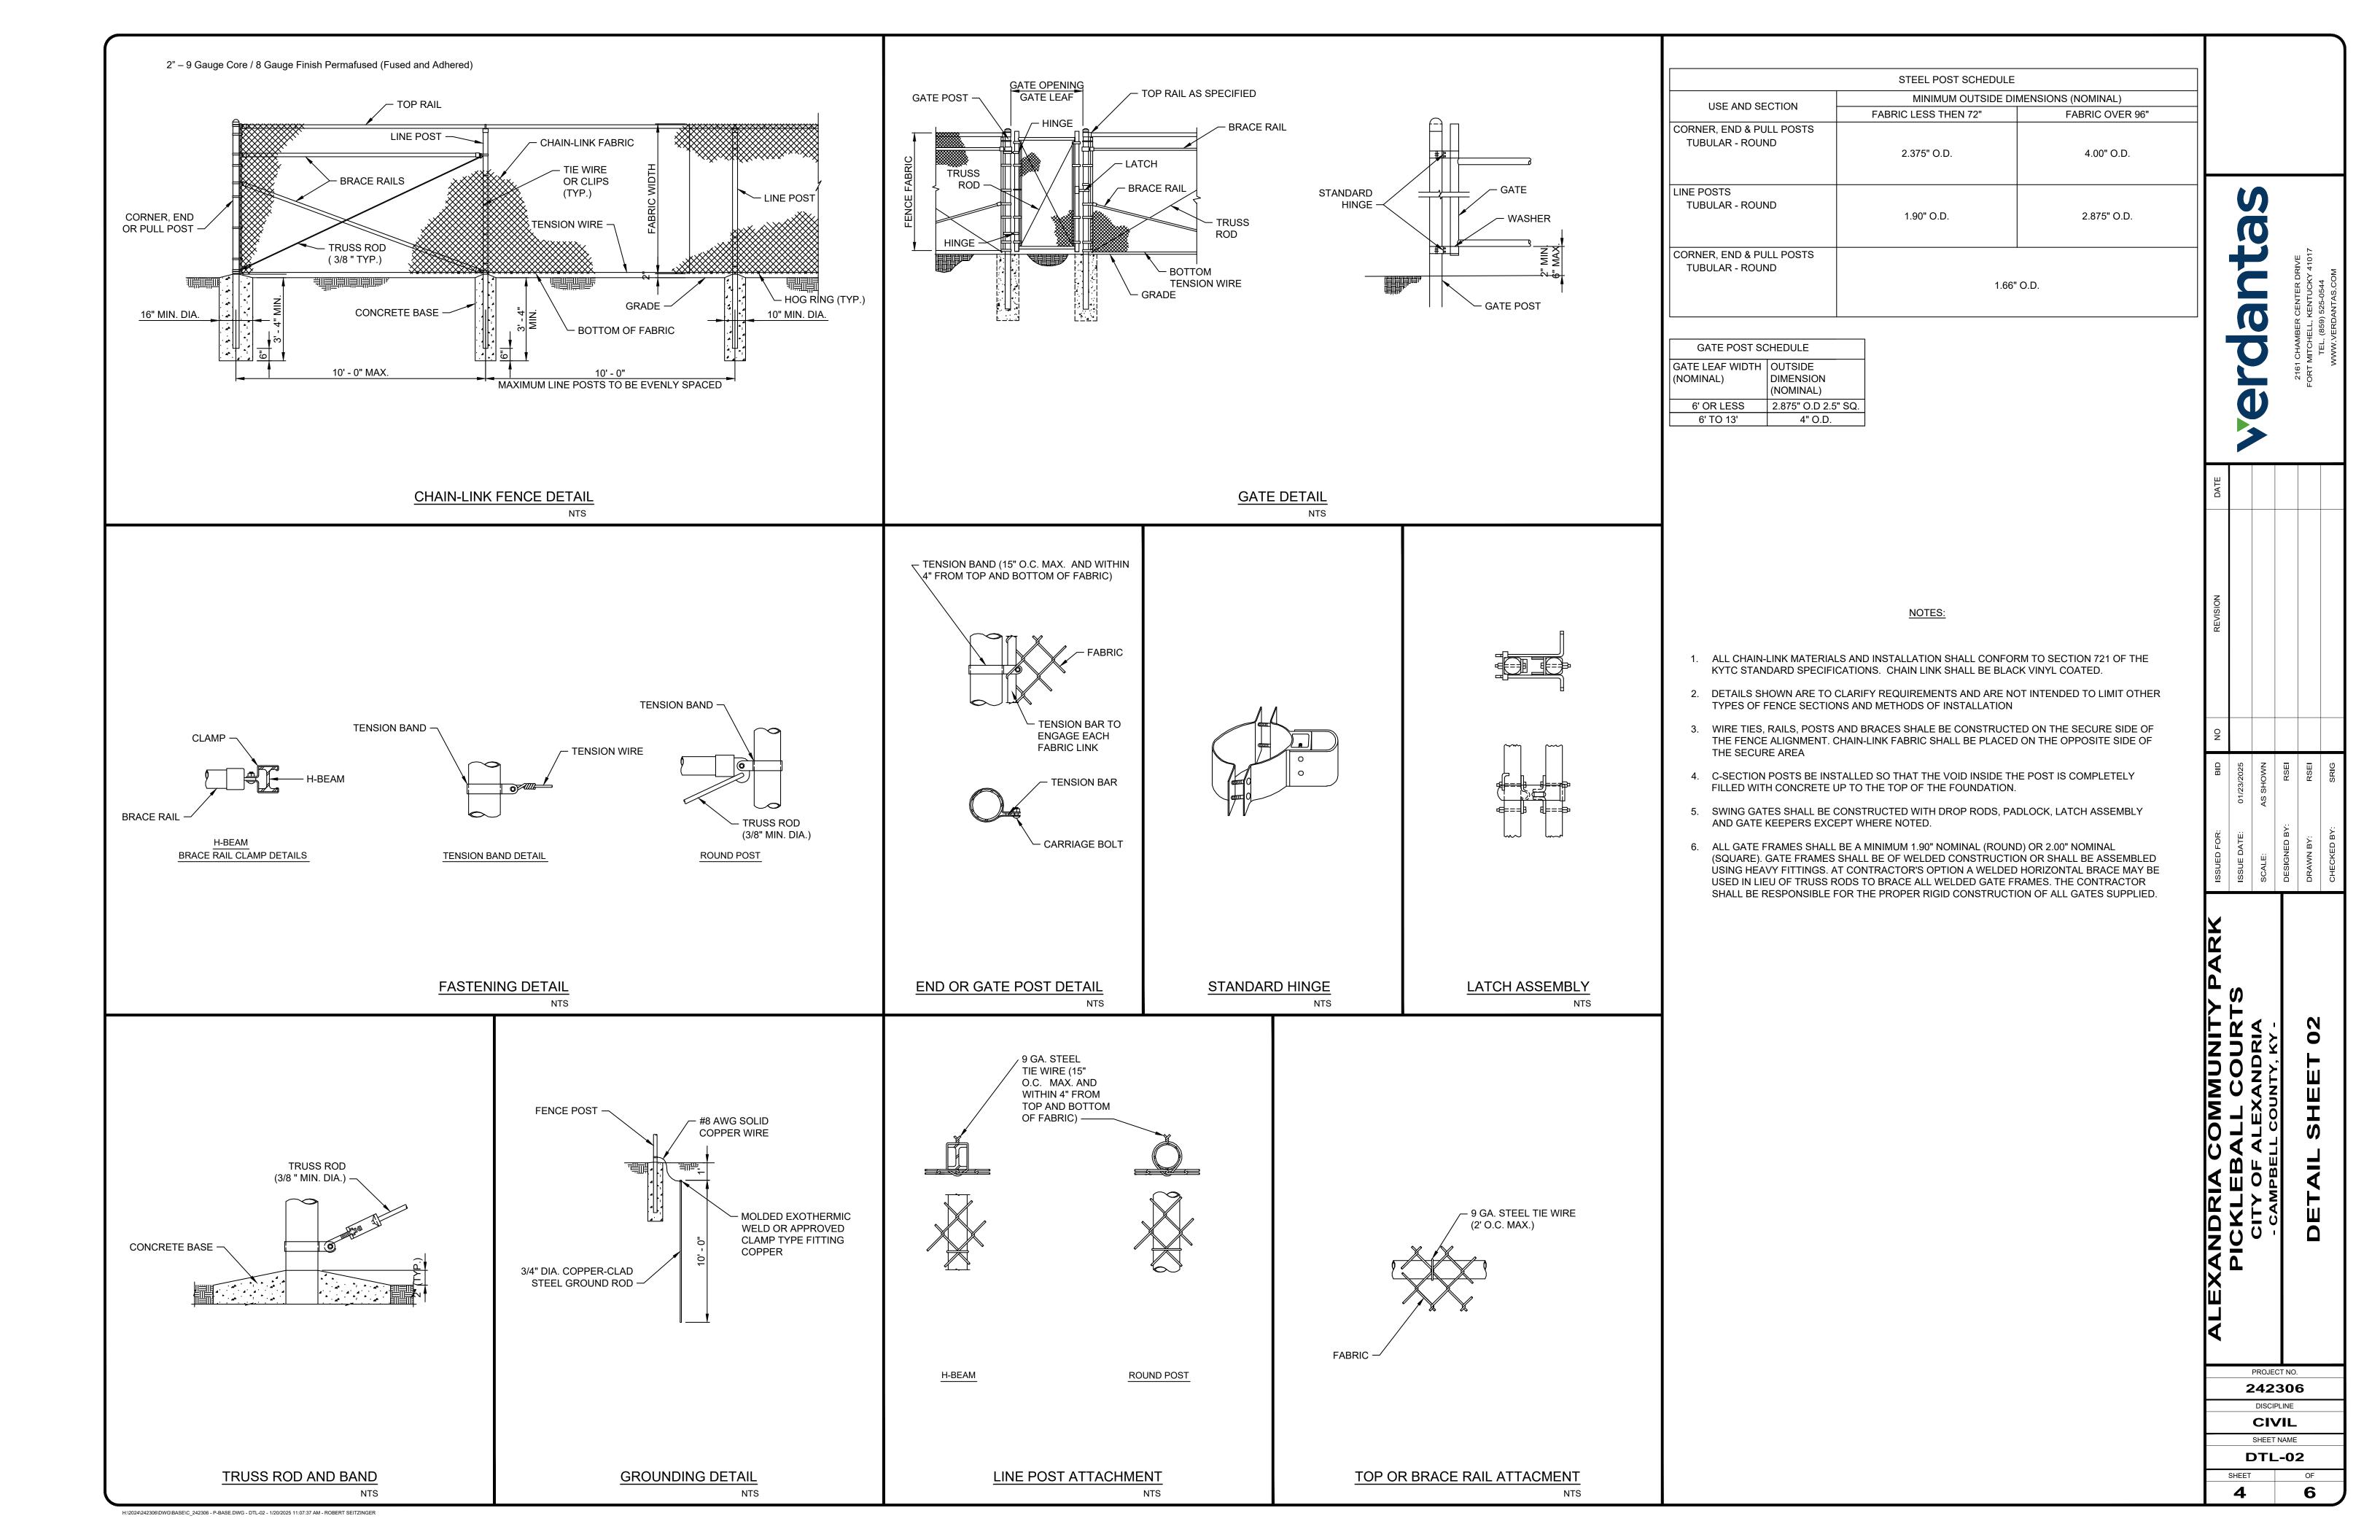

|     | <u>IN</u> | IDEX OF SHEETS                       |  |  |
|-----|-----------|--------------------------------------|--|--|
| NO. | DWG NAME  | SHEET NAME                           |  |  |
| 1   | TITLE     | TITLE SHEET                          |  |  |
| 2   | NOTES     | NOTES & LEGEND                       |  |  |
| 3   | DTL-01    | DETAIL SHEET 01                      |  |  |
| 4   | DTL-02    | DETAIL SHEET 02                      |  |  |
| 5   | EXCOND    | EXISTING CONDITIONS/DEMOLITION SHEET |  |  |
| 6   | LAYOUT    | LAYOUT, UTILITY, & GRADING SHEET     |  |  |