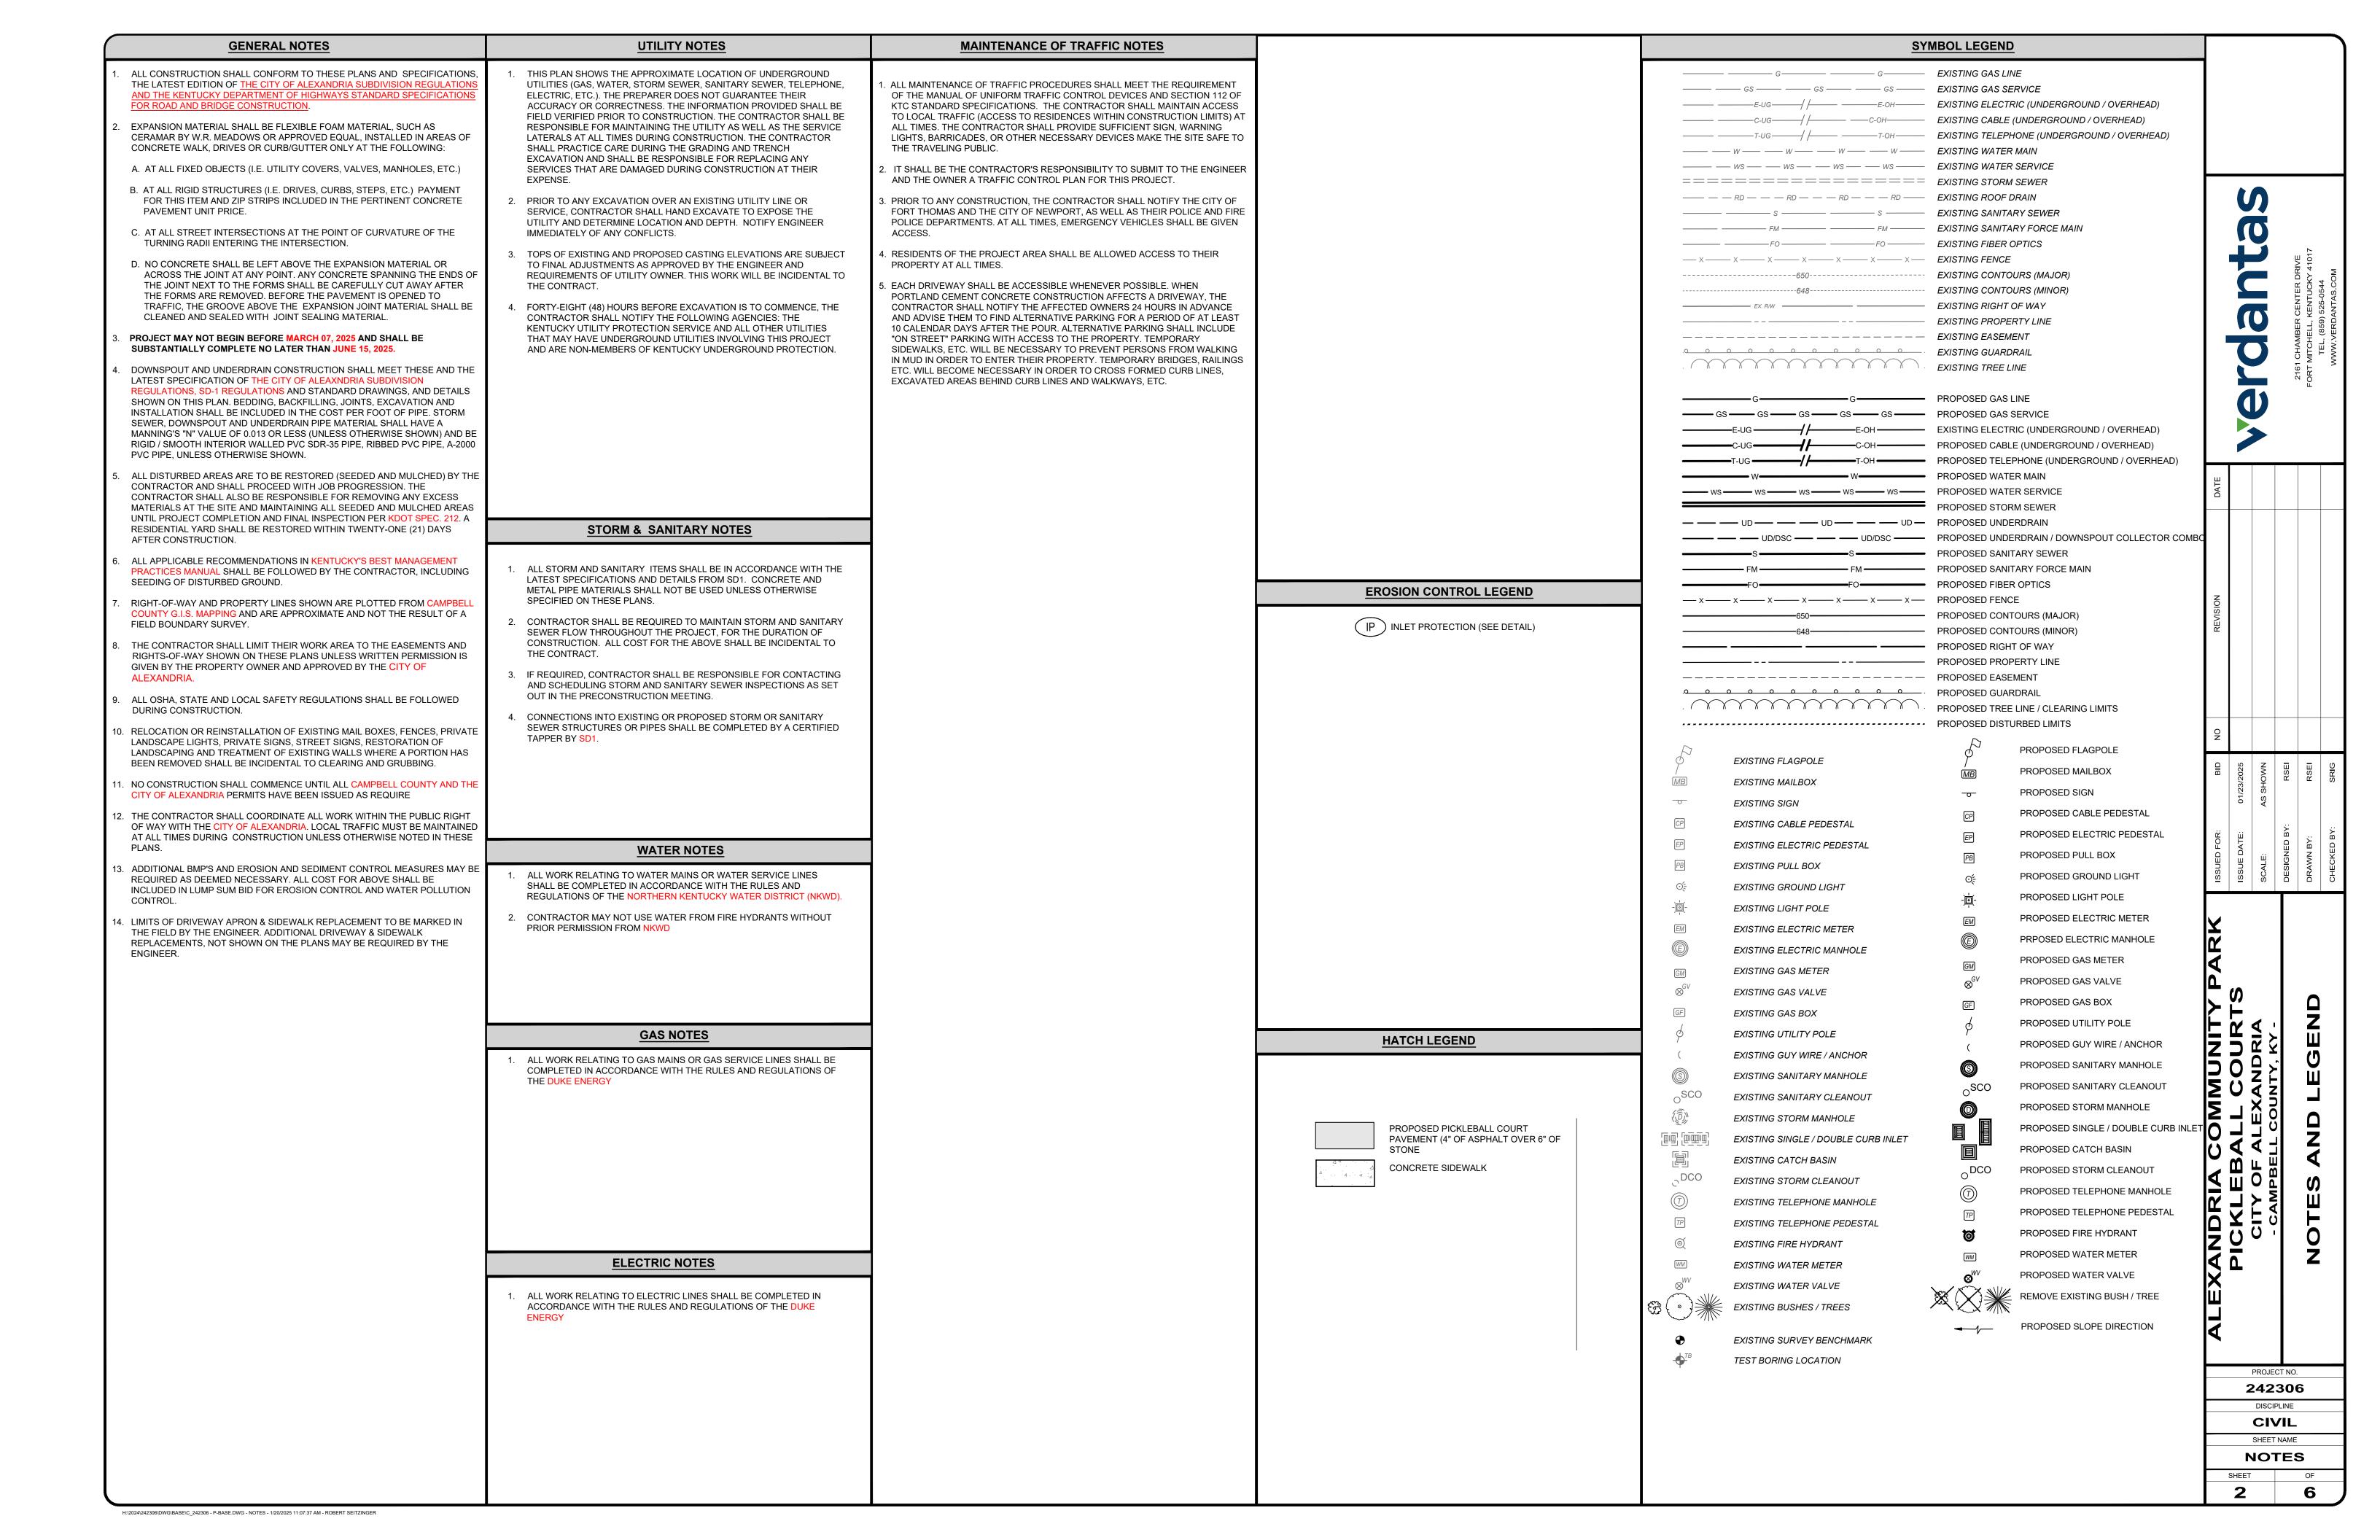

- 1) ITEM 403 2" ASPHALT SURFACE COURSE, CL2 0.38D PG64-22
- 2 ITEM 406 NON-TRACKING TACK COAT INTERMEDIATE COURSE @ 0.1 GAL/ SY
- 3 ITEM 403 2" ASPHALT BINDER COURSE, CL2 0.5D PG64-22
- 4 ITEM 207 COMPACTED SUBGRADE
- 5 ITEM 302 6" CRUSHED STONE BASE
- 6 ACRYLIC COLOR COATING FOR COURT SURFACE