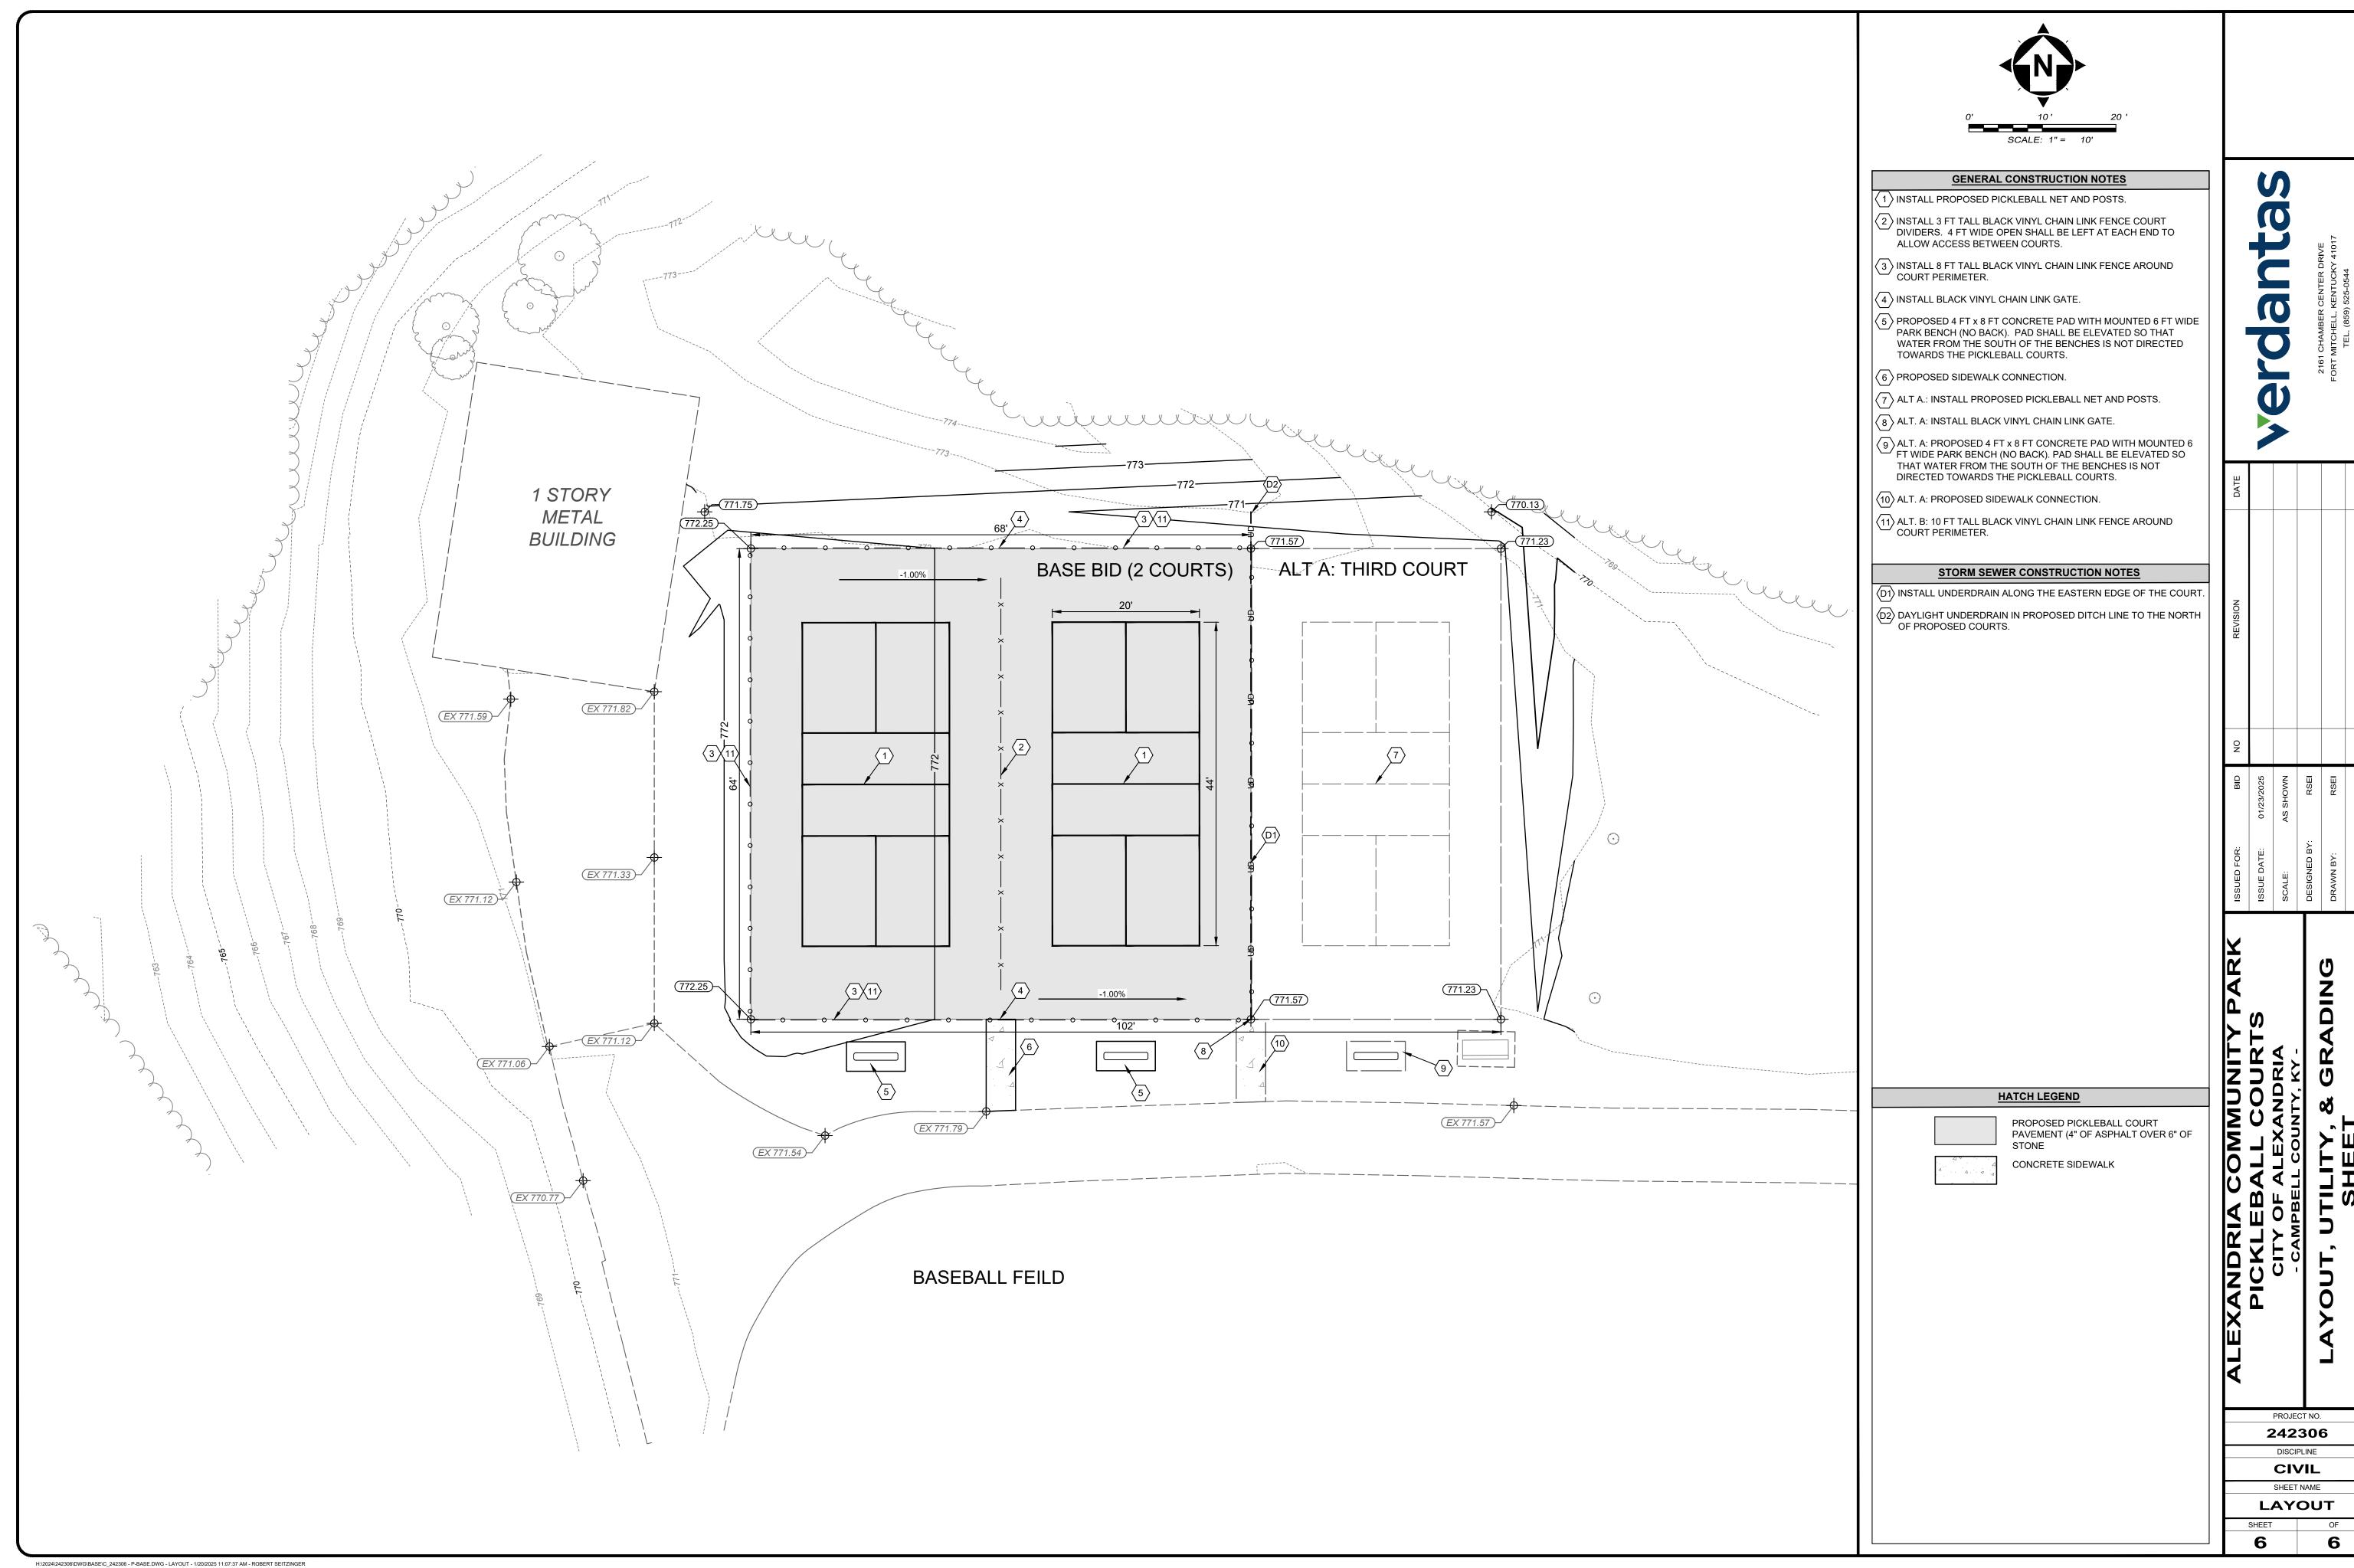

|     | <u>IN</u> | IDEX OF SHEETS                       |  |  |
|-----|-----------|--------------------------------------|--|--|
| NO. | DWG NAME  | SHEET NAME                           |  |  |
| 1   | TITLE     | TITLE SHEET                          |  |  |
| 2   | NOTES     | NOTES & LEGEND                       |  |  |
| 3   | DTL-01    | DETAIL SHEET 01                      |  |  |
| 4   | DTL-02    | DETAIL SHEET 02                      |  |  |
| 5   | EXCOND    | EXISTING CONDITIONS/DEMOLITION SHEET |  |  |
| 6   | LAYOUT    | LAYOUT, UTILITY, & GRADING SHEET     |  |  |