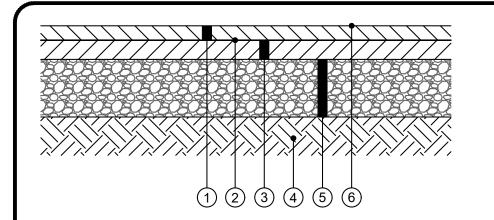

## NOTES:

BASIN BID - ACRYLIC COLOR:

ACRYLIC COLOR COATING FOR COURT SURFACE. DYNAFLEX MATERIALS OR APPROVED EQUAL (2 COAT RESURFACER, 3 COATS OF COLOR COATING). INCLUDES ANY REQUIRED LEVELING OF ASPHALT SURFACE WITH DYNABINDER QUICK PATCH BINDER. - 2 FULL COURTS

ALTERNATE BID - CUSHIONED BASE:

ACRYLIC COLOR COATING FOR COURT SURFACE. DYNAFLEX MATERIAL OR APPROVED EQUAL(2 COAT ACRYLIC RESURFACER, 4 COATS DYNACUSHION BASE MAT, 3 COATS DYNACUSION TOP MAT, 1 COAT ACRYLIC RESURFACER, 3 COATS DYNACOLOR ACRYLIC COLOR COATING AND DYNASTRIPE LINE PAINT.) INCLUDES ANY REQUIRED LEVELING OF ASPHALT SURFACE WITH DYNABINDER QUICK PATCH BINDER. 2 FULL COURTS.

COLOR : TOURNAMENT BLUE

STRIPING TO BE 2" WIDE WHITE.

COLOR: TOURNAMENT GREEN

PICKLE BALL COURT

1" =

verdanta

PROJECT NO.

242306