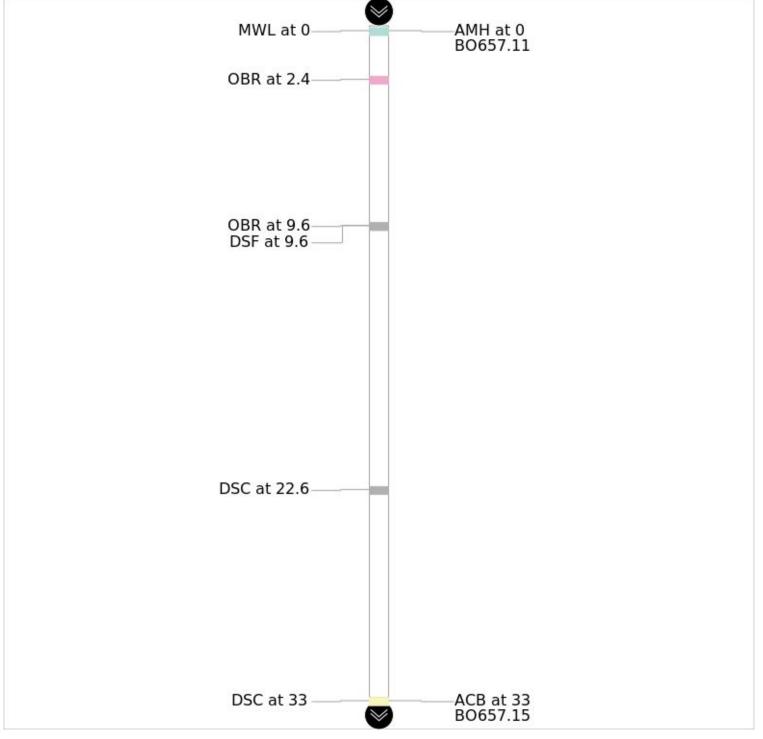

#### Observations & Defects

Surveyed Length: 33

Total Length: 33 Flow Direction:

Survey Direction: Upstream

# PACP Inspection Report CT Consultants

BOARDMAN — September 26 2023

Up MH: BO657.15

Pipe: BO657.15-BO657.11

Down MH: BO657.11

| Photo                                                                                                                                                                                                                                                                                                                                                                                                                                                                                                                                                                                                                                                                                                                                                                                                                                                                                                                                                                                                                                                                                                                                                                                                                                                                                                                                                                                                                                                                                                                                                                                                                                                                                                                                                                                                                                                                                                                                                                                                                                                                                                                          | Distance | Description                                                                     | Time     |
|--------------------------------------------------------------------------------------------------------------------------------------------------------------------------------------------------------------------------------------------------------------------------------------------------------------------------------------------------------------------------------------------------------------------------------------------------------------------------------------------------------------------------------------------------------------------------------------------------------------------------------------------------------------------------------------------------------------------------------------------------------------------------------------------------------------------------------------------------------------------------------------------------------------------------------------------------------------------------------------------------------------------------------------------------------------------------------------------------------------------------------------------------------------------------------------------------------------------------------------------------------------------------------------------------------------------------------------------------------------------------------------------------------------------------------------------------------------------------------------------------------------------------------------------------------------------------------------------------------------------------------------------------------------------------------------------------------------------------------------------------------------------------------------------------------------------------------------------------------------------------------------------------------------------------------------------------------------------------------------------------------------------------------------------------------------------------------------------------------------------------------|----------|---------------------------------------------------------------------------------|----------|
| South Direction 1 11 (4) City Common St. South | 0        | AMH - Manhole<br>Remark = BO657.11                                              | 00:00:20 |
|                                                                                                                                                                                                                                                                                                                                                                                                                                                                                                                                                                                                                                                                                                                                                                                                                                                                                                                                                                                                                                                                                                                                                                                                                                                                                                                                                                                                                                                                                                                                                                                                                                                                                                                                                                                                                                                                                                                                                                                                                                                                                                                                |          |                                                                                 |          |
| State: 89/36/303 11/6: City: Socialis Pipe Sep. Sef   Se057,13-8067,11  Birection: U  D. O. O.                                                                                                                                                                                                                                                                                                                                                                                                                                                                                                                                                                                                                                                                                                                                                                                                                                                                                                                                                                                                                                                                                                                                                                                                                                                                                                                                                                                                                                                                                                                                                                                                                                                                                                                                                                                                                                                                                                                                                                                                                                 | 0        | MWL - Miscellaneous Water Level                                                 | 00:00:44 |
| Case: 69724/2023 12:46 Cities Date: 89724/2023 12:46 Cities Date:  | 2.4      | OBR - Obstruction Rocks Continuous: S01 Percent: 15 Clock from 4 to 8 Grade = 3 | 00:00:55 |
|                                                                                                                                                                                                                                                                                                                                                                                                                                                                                                                                                                                                                                                                                                                                                                                                                                                                                                                                                                                                                                                                                                                                                                                                                                                                                                                                                                                                                                                                                                                                                                                                                                                                                                                                                                                                                                                                                                                                                                                                                                                                                                                                |          |                                                                                 |          |
| State: 69/26/2023 12:16  Citys: (SAMIRON)  Tips: (Say, Bart 1: 2005):11-20057.11  Elistetian: E                                                                                                                                                                                                                                                                                                                                                                                                                                                                                                                                                                                                                                                                                                                                                                                                                                                                                                                                                                                                                                                                                                                                                                                                                                                                                                                                                                                                                                                                                                                                                                                                                                                                                                                                                                                                                                                                                                                                                                                                                                | 9.6      | OBR - Obstruction Rocks Continuous: F01 Percent: 15 Clock from 4 to 8 Grade = 3 | 00:01:43 |

# PACP Inspection Report CT Consultants

BOARDMAN — September 26 2023

Up MH: BO657.15

Pipe: BO657.15-BO657.11

Down MH: BO657.11

| Photo                                                                                                                   | Distance | Description                                                        | Time          |
|-------------------------------------------------------------------------------------------------------------------------|----------|--------------------------------------------------------------------|---------------|
| PHOLO                                                                                                                   |          | Description                                                        |               |
| Detect 00/24/2/2023 12/14 (0.27 color) 12/2/2/2/2/2/2/2/2/2/2/2/2/2/2/2/2/2/2/                                          | 9.6      | DSF - Deposits Settled Fine Percent: 5 Clock from 5 to 7 Grade = 2 | 00:01:46      |
| Dates 09/24/2023 12:46 Gey Mil MONTY 15 Down Mil MONTY 15 Down Mil MONTY 15                                             | 22.6     | DSC - Deposits Settled Hard/Compacted                              | 00:02:27      |
| Fig. 6g, 16f, 2007 13-500 23                                                                                            |          | Continuous: S02 Percent: 25 Clock from 4 to 8 Grade = 4            | <del></del> - |
|                                                                                                                         | 33       | DSC - Deposits Settled Hard/Compacted                              | 00:03:03      |
|                                                                                                                         |          | Continuous: F02 Percent: 25 Clock from 4 to 8 Grade = 4            |               |
|                                                                                                                         |          |                                                                    |               |
| Decay 1972/0203 12147  Op Mit 19627.15  Decay 1971 1969 1971 19697.11  220 1892 1971 19697 1971 1971 1971 1971 1971 197 | 33       | ACB - Access Point Catch Basin<br>Remark = BO657.15                | 00:03:24      |

### CT Consultants

BOARDMAN — September 26 2023

Up MH: BO657.15

Pipe: BO657.15-BO657.11

Down MH: BO657.11

| Time     | Dist. | Code | Cont. | Dim. 1 | Dim. 2 | %  | Joint | Clock<br>From | Clock<br>To | Remarks  |
|----------|-------|------|-------|--------|--------|----|-------|---------------|-------------|----------|
| 00:00:20 | 0     | АМН  |       |        |        |    |       |               |             | BO657.11 |
| 00:00:44 | 0     | MWL  |       |        |        | 0  |       |               |             |          |
| 00:00:55 | 2.4   | OBR  | S01   |        |        | 15 |       | 4             | 8           |          |
| 00:01:43 | 9.6   | OBR  | F01   |        |        | 15 |       | 4             | 8           |          |
| 00:01:46 | 9.6   | DSF  |       |        |        | 5  |       | 5             | 7           |          |
| 00:02:27 | 22.6  | DSC  | S02   |        |        | 25 |       | 4             | 8           |          |
| 00:02:27 | 33    | DSC  | F02   |        |        | 25 |       | 4             | 8           |          |
| 00:03:24 | 33    | ACB  |       |        |        |    |       |               |             | BO657.15 |