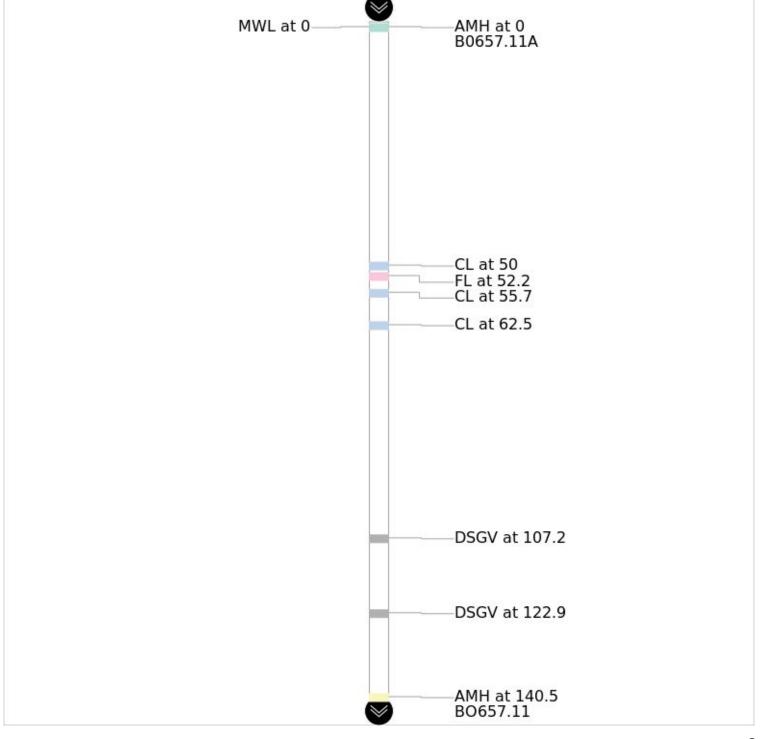

#### Observations & Defects

Surveyed Length: 140.5

Total Length: 140.5 Flow Direction:

Survey Direction: Upstream

BOARDMAN — September 26 2023

Up MH: BO657.11

Pipe: BO657.11-BO657.11A

| Photo                                                                                                                                                                                                                                                                                                                                                                                                                                                                                                                                                                                                                                                                                                                                                                                                                                                                                                                                                                                                                                                                                                                                                                                                                                                                                                                                                                                                                                                                                                                                                                                                                                                                                                                                                                                                                                                                                                                                                                                                                                                                                                                          | Distance | Description                                                                           | Time     |
|--------------------------------------------------------------------------------------------------------------------------------------------------------------------------------------------------------------------------------------------------------------------------------------------------------------------------------------------------------------------------------------------------------------------------------------------------------------------------------------------------------------------------------------------------------------------------------------------------------------------------------------------------------------------------------------------------------------------------------------------------------------------------------------------------------------------------------------------------------------------------------------------------------------------------------------------------------------------------------------------------------------------------------------------------------------------------------------------------------------------------------------------------------------------------------------------------------------------------------------------------------------------------------------------------------------------------------------------------------------------------------------------------------------------------------------------------------------------------------------------------------------------------------------------------------------------------------------------------------------------------------------------------------------------------------------------------------------------------------------------------------------------------------------------------------------------------------------------------------------------------------------------------------------------------------------------------------------------------------------------------------------------------------------------------------------------------------------------------------------------------------|----------|---------------------------------------------------------------------------------------|----------|
| Date: (MANACHEE) 11/15 City: COMMENCE 22 22 beg. hef? 8067/11-8067/11A Risection U                                                                                                                                                                                                                                                                                                                                                                                                                                                                                                                                                                                                                                                                                                                                                                                                                                                                                                                                                                                                                                                                                                                                                                                                                                                                                                                                                                                                                                                                                                                                                                                                                                                                                                                                                                                                                                                                                                                                                                                                                                             | 0        | AMH - Manhole<br>Remark = B0657.11A                                                   | 00:00:24 |
| Secret (SONGARD) 13-195  CLYA TORONDO  Figs. Insp., Bell 19057-113-9007-115.  Sign. Insp. Bell 19057-113-9007-115.  Sign. Insp. Bell 19057-113-9007-115.                                                                                                                                                                                                                                                                                                                                                                                                                                                                                                                                                                                                                                                                                                                                                                                                                                                                                                                                                                                                                                                                                                                                                                                                                                                                                                                                                                                                                                                                                                                                                                                                                                                                                                                                                                                                                                                                                                                                                                       | 0        | MWL - Miscellaneous Water Level                                                       | 00:00:39 |
| Total (1974)/2023 127377 Total (1974)/2023 127377 Total (1974) (1974) (1974) (1974) (1974) (1974) (1974) (1974) (1974) (1974) (1974) (1974) (1974) (1974) (1974) (1974) (1974) (1974) (1974) (1974) (1974) (1974) (1974) (1974) (1974) (1974) (1974) (1974) (1974) (1974) (1974) (1974) (1974) (1974) (1974) (1974) (1974) (1974) (1974) (1974) (1974) (1974) (1974) (1974) (1974) (1974) (1974) (1974) (1974) (1974) (1974) (1974) (1974) (1974) (1974) (1974) (1974) (1974) (1974) (1974) (1974) (1974) (1974) (1974) (1974) (1974) (1974) (1974) (1974) (1974) (1974) (1974) (1974) (1974) (1974) (1974) (1974) (1974) (1974) (1974) (1974) (1974) (1974) (1974) (1974) (1974) (1974) (1974) (1974) (1974) (1974) (1974) (1974) (1974) (1974) (1974) (1974) (1974) (1974) (1974) (1974) (1974) (1974) (1974) (1974) (1974) (1974) (1974) (1974) (1974) (1974) (1974) (1974) (1974) (1974) (1974) (1974) (1974) (1974) (1974) (1974) (1974) (1974) (1974) (1974) (1974) (1974) (1974) (1974) (1974) (1974) (1974) (1974) (1974) (1974) (1974) (1974) (1974) (1974) (1974) (1974) (1974) (1974) (1974) (1974) (1974) (1974) (1974) (1974) (1974) (1974) (1974) (1974) (1974) (1974) (1974) (1974) (1974) (1974) (1974) (1974) (1974) (1974) (1974) (1974) (1974) (1974) (1974) (1974) (1974) (1974) (1974) (1974) (1974) (1974) (1974) (1974) (1974) (1974) (1974) (1974) (1974) (1974) (1974) (1974) (1974) (1974) (1974) (1974) (1974) (1974) (1974) (1974) (1974) (1974) (1974) (1974) (1974) (1974) (1974) (1974) (1974) (1974) (1974) (1974) (1974) (1974) (1974) (1974) (1974) (1974) (1974) (1974) (1974) (1974) (1974) (1974) (1974) (1974) (1974) (1974) (1974) (1974) (1974) (1974) (1974) (1974) (1974) (1974) (1974) (1974) (1974) (1974) (1974) (1974) (1974) (1974) (1974) (1974) (1974) (1974) (1974) (1974) (1974) (1974) (1974) (1974) (1974) (1974) (1974) (1974) (1974) (1974) (1974) (1974) (1974) (1974) (1974) (1974) (1974) (1974) (1974) (1974) (1974) (1974) (1974) (1974) (1974) (1974) (1974) (1974) (1974) (1974) (1974) (1974) (1974) (1974) (1974) (1974) (1974) (1974) (1974) (1974) (1974) (1 | 50       | CL - Crack Longitudinal<br>Continuous: S01<br>Joint: True<br>Clock At 12<br>Grade = 2 | 00:02:01 |
| top and sectifical than the control of the control  | 52.2     | FL - Fracture Longitudinal<br>Joint: True<br>Clock At 6<br>Grade = 3                  | 00:02:18 |

BOARDMAN — September 26 2023

Up MH: BO657.11

Pipe: BO657.11-BO657.11A

| Photo                                                                                                                                                                                                                                                                                                                                                                                                                                                                                                                                                                                                                                                                                                                                                                                                                                                                                                                                                                                                                                                                                                                                                                                                                                                                                                                                                                                                                                                                                                                                                                                                                                                                                                                                                                                                                                                                                                                                                                                                                                                                                                                         | Distance | Description                                                                                | Time     |
|-------------------------------------------------------------------------------------------------------------------------------------------------------------------------------------------------------------------------------------------------------------------------------------------------------------------------------------------------------------------------------------------------------------------------------------------------------------------------------------------------------------------------------------------------------------------------------------------------------------------------------------------------------------------------------------------------------------------------------------------------------------------------------------------------------------------------------------------------------------------------------------------------------------------------------------------------------------------------------------------------------------------------------------------------------------------------------------------------------------------------------------------------------------------------------------------------------------------------------------------------------------------------------------------------------------------------------------------------------------------------------------------------------------------------------------------------------------------------------------------------------------------------------------------------------------------------------------------------------------------------------------------------------------------------------------------------------------------------------------------------------------------------------------------------------------------------------------------------------------------------------------------------------------------------------------------------------------------------------------------------------------------------------------------------------------------------------------------------------------------------------|----------|--------------------------------------------------------------------------------------------|----------|
| Doctor 09724/7923 12:397  Class Red, Red 1 96475/11-9667-113.  Dipe Red, Red 1 96475/11-9667-113.  Directions 07  Diversity Red 1 96475/11-9667-113.                                                                                                                                                                                                                                                                                                                                                                                                                                                                                                                                                                                                                                                                                                                                                                                                                                                                                                                                                                                                                                                                                                                                                                                                                                                                                                                                                                                                                                                                                                                                                                                                                                                                                                                                                                                                                                                                                                                                                                          | 55.7     | CL - Crack Longitudinal Continuous: F01 Joint: True Clock At 12 Grade = 2                  | 00:02:33 |
| State 69/26/2023 12:277 Citys: ROMANICA Stips way but ROMS/111/26057.110.  Bitsestion: 0  G. 5 fs.                                                                                                                                                                                                                                                                                                                                                                                                                                                                                                                                                                                                                                                                                                                                                                                                                                                                                                                                                                                                                                                                                                                                                                                                                                                                                                                                                                                                                                                                                                                                                                                                                                                                                                                                                                                                                                                                                                                                                                                                                            | 62.5     | CL - Crack Longitudinal Joint: True Clock At 12 Grade = 2                                  | 00:02:57 |
|                                                                                                                                                                                                                                                                                                                                                                                                                                                                                                                                                                                                                                                                                                                                                                                                                                                                                                                                                                                                                                                                                                                                                                                                                                                                                                                                                                                                                                                                                                                                                                                                                                                                                                                                                                                                                                                                                                                                                                                                                                                                                                                               | 107.2    | DSGV - Deposits Settled Gravel Continuous: S02 Percent: 5 Clock At 6 Grade = 2             | 00:04:12 |
| Const 09:260/0321 12:29 Const | 122.9    | DSGV - Deposits Settled Gravel<br>Continuous: F02<br>Percent: 5<br>Clock At 6<br>Grade = 2 | 00:04:41 |

BOARDMAN — September 26 2023

Up MH: BO657.11

Pipe: BO657.11-BO657.11A

| Photo                                                                                                                                                                                                                                                                                                                                                                                                                                                                                                                                                                                                                                                                                                                                                                                                                                                                                                                                                                                                                                                                                                                                                                                                                                                                                                                                                                                                                                                                                                                                                                                                                                                                                                                                                                                                                                                                                                                                                                                                                                                                                                                          | Distance | Description                        | Time     |
|--------------------------------------------------------------------------------------------------------------------------------------------------------------------------------------------------------------------------------------------------------------------------------------------------------------------------------------------------------------------------------------------------------------------------------------------------------------------------------------------------------------------------------------------------------------------------------------------------------------------------------------------------------------------------------------------------------------------------------------------------------------------------------------------------------------------------------------------------------------------------------------------------------------------------------------------------------------------------------------------------------------------------------------------------------------------------------------------------------------------------------------------------------------------------------------------------------------------------------------------------------------------------------------------------------------------------------------------------------------------------------------------------------------------------------------------------------------------------------------------------------------------------------------------------------------------------------------------------------------------------------------------------------------------------------------------------------------------------------------------------------------------------------------------------------------------------------------------------------------------------------------------------------------------------------------------------------------------------------------------------------------------------------------------------------------------------------------------------------------------------------|----------|------------------------------------|----------|
| ORDER CONTENTION AND ADDRESS OF THE SECRETARY SHAPE OF THE SECRETARY | 140.5    | AMH - Manhole<br>Remark = BO657.11 | 00:05:52 |

### **CT Consultants**

BOARDMAN — September 26 2023

Up MH: BO657.11

Pipe: BO657.11-BO657.11A

| Time     | Dist. | Code     | Cont. | Dim. 1 | Dim. 2 | % | Joint | Clock<br>From | Clock<br>To | Remarks   |
|----------|-------|----------|-------|--------|--------|---|-------|---------------|-------------|-----------|
| 00:00:24 | 0     | АМН      |       |        |        |   |       |               |             | B0657.11A |
| 00:00:39 | 0     | MWL      |       |        |        | 0 |       |               |             |           |
| 00:02:01 | 50    | CL       | S01   |        |        |   | True  | 12            |             |           |
| 00:02:18 | 52.2  | FL       |       |        |        |   | True  | 6             |             |           |
| 00:02:33 | 55.7  | CL       | F01   |        |        |   | True  | 12            |             |           |
| 00:02:57 | 62.5  | CL       |       |        |        |   | True  | 12            |             |           |
| 00:02:57 | 107.2 | DSG<br>V | S02   |        |        | 5 |       | 6             |             |           |
| 00:04:41 | 122.9 | DSG<br>V | F02   |        |        | 5 |       | 6             |             |           |
| 00:05:52 | 140.5 | АМН      |       |        |        |   |       |               |             | BO657.11  |