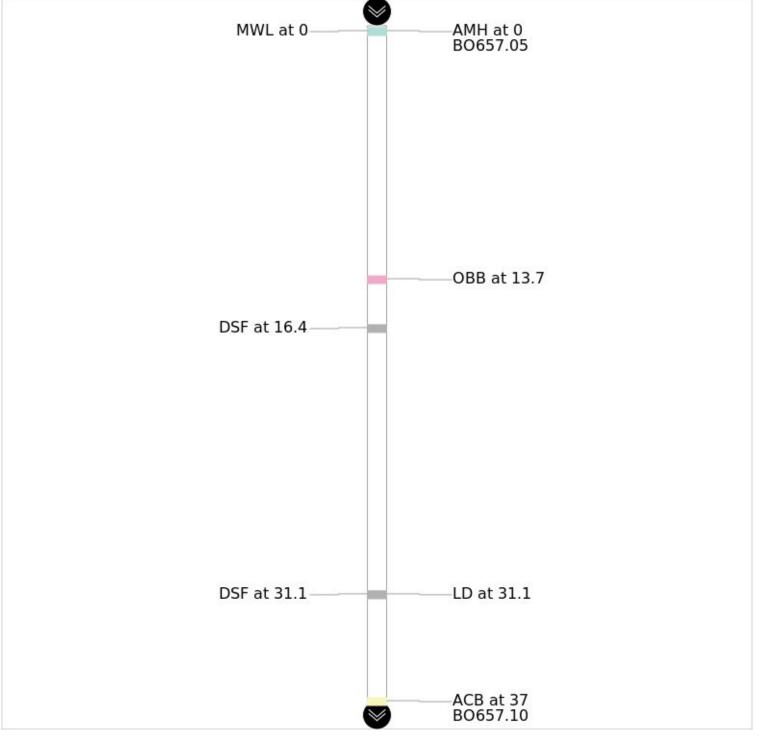

Down MH: BO657.10

| Photo                                                                                                                                                                                                                                                                                                                                                                                                                                                                                                                                                                                                                                                                                                                                                                                                                                                                                                                                                                                                                                                                                                                                                                                                                                                                                                                                                                                                                                                                                                                                                                                                                                                                                                                                                                                                                                                                                                                                                                                                                                                                                                                          | Distance | Description                                                                                    | Time     |
|--------------------------------------------------------------------------------------------------------------------------------------------------------------------------------------------------------------------------------------------------------------------------------------------------------------------------------------------------------------------------------------------------------------------------------------------------------------------------------------------------------------------------------------------------------------------------------------------------------------------------------------------------------------------------------------------------------------------------------------------------------------------------------------------------------------------------------------------------------------------------------------------------------------------------------------------------------------------------------------------------------------------------------------------------------------------------------------------------------------------------------------------------------------------------------------------------------------------------------------------------------------------------------------------------------------------------------------------------------------------------------------------------------------------------------------------------------------------------------------------------------------------------------------------------------------------------------------------------------------------------------------------------------------------------------------------------------------------------------------------------------------------------------------------------------------------------------------------------------------------------------------------------------------------------------------------------------------------------------------------------------------------------------------------------------------------------------------------------------------------------------|----------|------------------------------------------------------------------------------------------------|----------|
| Date: 09/34/2023 12:107 CUy: DOMBOG DESCRIPTION DESCRIPTION DE DES | 0        | AMH - Manhole<br>Remark = BO657.05                                                             | 00:00:25 |
| Code: 09731/2023 13140  Type Bury Burt 1 MODIFIES-00037.05  Type Bury Burt 1 MODIFIES-00037.05  Bit regions 0                                                                                                                                                                                                                                                                                                                                                                                                                                                                                                                                                                                                                                                                                                                                                                                                                                                                                                                                                                                                                                                                                                                                                                                                                                                                                                                                                                                                                                                                                                                                                                                                                                                                                                                                                                                                                                                                                                                                                                                                                  | 0        | MWL - Miscellaneous Water Level                                                                | 00:00:58 |
| District (20724/2023) (2010).  Class (20724/2023) (20724/2023) (2010).  Class (20724/2 | 13.7     | OBB - Obstruction Brick or Masonry Percent: 5 Joint: True Clock from 6 to 9 Grade = 2          | 00:01:44 |
| 10-10 (0) 754-7323-13101<br>Clays Consenses<br>Page 10-02, Inf. 1, 8647-56-2047-7,05  The Page 10-02 (0) (0) (0) (0) (0) (0) (0) (0) (0) (0)                                                                                                                                                                                                                                                                                                                                                                                                                                                                                                                                                                                                                                                                                                                                                                                                                                                                                                                                                                                                                                                                                                                                                                                                                                                                                                                                                                                                                                                                                                                                                                                                                                                                                                                                                                                                                                                                                                                                                                                   | 16.4     | DSF - Deposits Settled Fine<br>Continuous: S01<br>Percent: 5<br>Clock from 5 to 7<br>Grade = 2 | 00:02:10 |

BOARDMAN — September 26 2023

Up MH: B0657.09

Pipe: BO657.09-BO657.10

Down MH: BO657.10

| Photo                                                                                                                                                                                                                                                                                                                                                                                                                                                                                                                                                                                                                                                                                                                                                                                                                                                                                                                                                                                                                                                                                                                                                                                                                                                                                                                                                                                                                                                                                                                                                                                                                                                                                                                                                                                                                                                                                                                                                                                                                                                                                                                          | Distance | Description                                                                        | Time     |
|--------------------------------------------------------------------------------------------------------------------------------------------------------------------------------------------------------------------------------------------------------------------------------------------------------------------------------------------------------------------------------------------------------------------------------------------------------------------------------------------------------------------------------------------------------------------------------------------------------------------------------------------------------------------------------------------------------------------------------------------------------------------------------------------------------------------------------------------------------------------------------------------------------------------------------------------------------------------------------------------------------------------------------------------------------------------------------------------------------------------------------------------------------------------------------------------------------------------------------------------------------------------------------------------------------------------------------------------------------------------------------------------------------------------------------------------------------------------------------------------------------------------------------------------------------------------------------------------------------------------------------------------------------------------------------------------------------------------------------------------------------------------------------------------------------------------------------------------------------------------------------------------------------------------------------------------------------------------------------------------------------------------------------------------------------------------------------------------------------------------------------|----------|------------------------------------------------------------------------------------|----------|
| Copy months and most of the mo | 31.1     | LD - Line Down Percent: 5 Grade = 1                                                | 00:03:03 |
| Date: 60/04/703 12/03 (ctr) controls  Figs Page Fort 100/04/60071.69  31.1 TE                                                                                                                                                                                                                                                                                                                                                                                                                                                                                                                                                                                                                                                                                                                                                                                                                                                                                                                                                                                                                                                                                                                                                                                                                                                                                                                                                                                                                                                                                                                                                                                                                                                                                                                                                                                                                                                                                                                                                                                                                                                  | 31.1     | DSF - Deposits Settled Fine Continuous: F01 Percent: 5 Clock from 5 to 7 Grade = 2 | 00:03:07 |
| Table 91/84/2023 13/93 CLY: DOMEROW REJ BOST 06-BOST 05 Big Bost Buff BOST 06-BOST 05 Big Bost B | 37       | ACB - Access Point Catch Basin<br>Remark = BO657.10                                | 00:03:53 |

### **CT Consultants**

BOARDMAN — September 26 2023

Up MH: B0657.09

Pipe: BO657.09-BO657.10

Down MH: BO657.10

| Time     | Dist. | Code | Cont. | Dim. 1 | Dim. 2 | % | Joint | Clock<br>From | Clock<br>To | Remarks  |
|----------|-------|------|-------|--------|--------|---|-------|---------------|-------------|----------|
| 00:00:25 | 0     | АМН  |       |        |        |   |       |               |             | BO657.05 |
| 00:00:58 | 0     | MWL  |       |        |        | 0 |       |               |             |          |
| 00:01:44 | 13.7  | ОВВ  |       |        |        | 5 | True  | 6             | 9           |          |
| 00:02:10 | 16.4  | DSF  | S01   |        |        | 5 |       | 5             | 7           |          |
| 00:03:03 | 31.1  | LD   |       |        |        | 5 |       |               |             |          |
| 00:03:07 | 31.1  | DSF  | F01   |        |        | 5 |       | 5             | 7           |          |
| 00:03:07 | 37    | ACB  |       |        |        |   |       |               |             | BO657.10 |