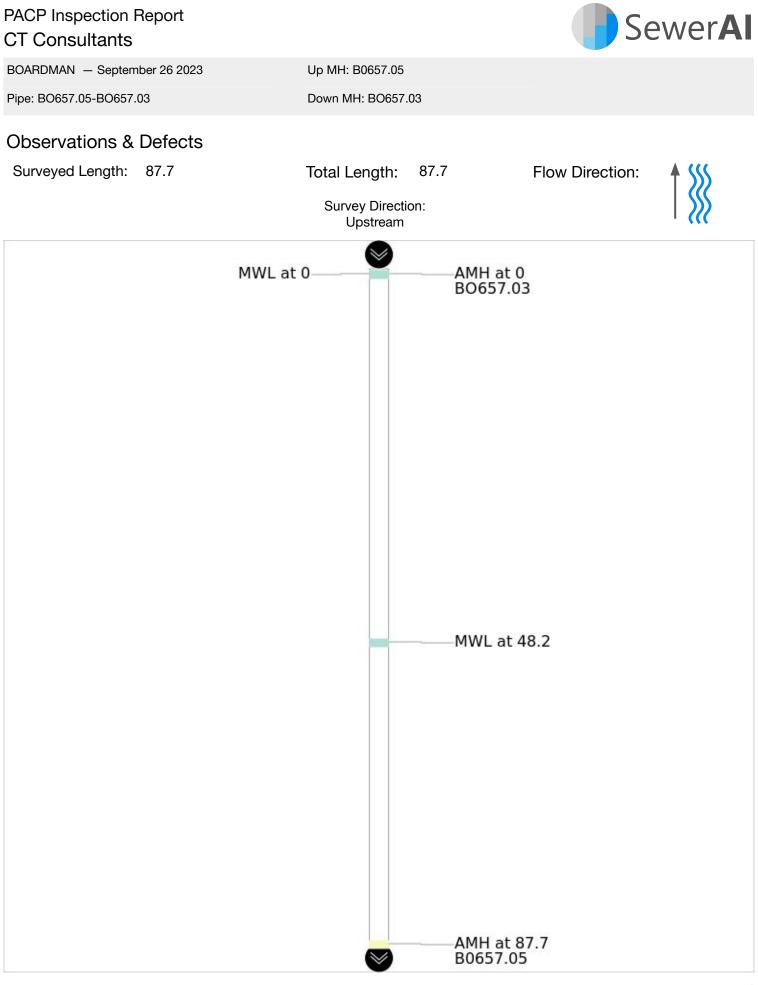

BOARDMAN – September 26 2023

Pipe: BO657.05-BO657.03

Up MH: B0657.05

Down MH: BO657.03

| Photo                                                                                                                                                                                                                                 | Distance | Description                                    | Time     |
|---------------------------------------------------------------------------------------------------------------------------------------------------------------------------------------------------------------------------------------|----------|------------------------------------------------|----------|
| tur 15/20/2019 19:1<br>Tur no 2019 20:00:00:00:00:00:00:00:00:00:00:00:00:0                                                                                                                                                           | 0        | AMH - Manhole<br>Remark = BO657.03             | 00:00:33 |
| Bar 1920/2021 Profile Bar 100/2021   Bar 2021 Profile Bar 2021                                                                                                                                                                        | 0        | MWL - Miscellaneous Water Level<br>Percent: 10 | 00:00:49 |
| Rise (\$2,22,22,823,91,12)<br>City: 002,800<br>Iggs Rey, Ref (1, 6025,09, 80057,23)<br>Iggs Rey, Ref (1, 6025,09, 80057,23)<br>Reserved Rey<br>Rey Rey Reg (1, 6025,09, 80057,23)<br>Reserved Rey | 48.2     | MWL - Miscellaneous Water Level<br>Percent: 5  | 00:02:20 |
| buter 10/26/2020 90:5<br>Ekgr. auxman<br>Tipe deey and 10:00:00-00057.03                                                                                                                                                              | 87.7     | AMH - Manhole<br>Remark = B0657.05             | 00:04:12 |

BOARDMAN – September 26 2023

Pipe: BO657.05-BO657.03

Up MH: B0657.05 Down MH: B0657.03

Time % Clock Remarks Dist. Code Cont. Dim. 1 Dim. 2 Joint Clock From То 00:00:33 0 AMH BO657.03 00:00:49 0 MWL 10 00:02:20 48.2 MWL 5 00:04:12 87.7 AMH B0657.05

BOARDMAN – September 26 2023

Up MH: B0657.05

Pipe: BO657.05-BO657.03

Down MH: BO657.03