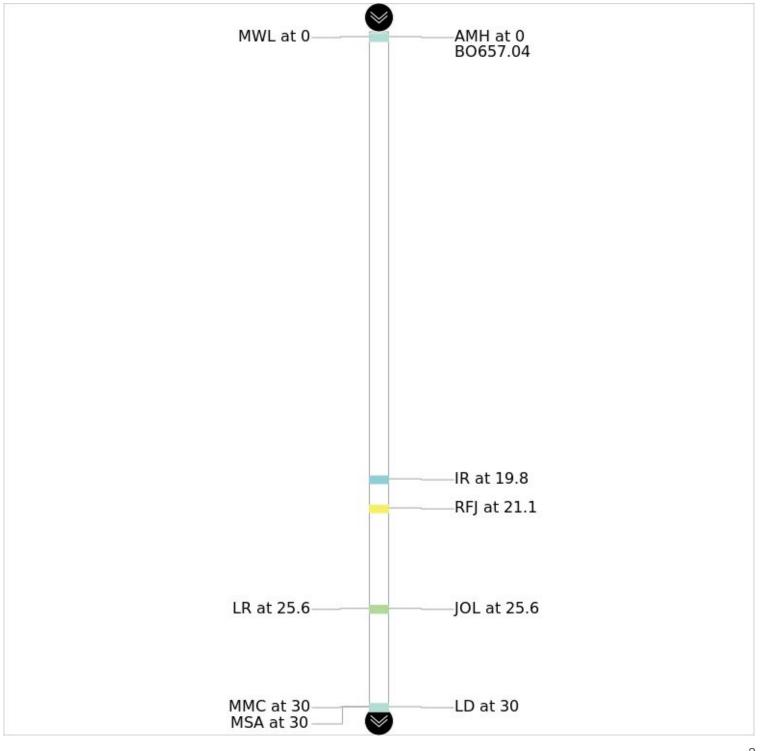

#### Observations & Defects

Surveyed Length: 30

Total Length: 30

Flow Direction:

Survey Direction: Downstream

BOARDMAN — September 26 2023

Up MH: BO657.04

Pipe: BO657.04-BO657.03

| Photo                                                                                                                                                                                                                                                                                                                                                                                                                                                                                                                                                                                                                                                                                                                                                                                                                                                                                                                                                                                                                                                                                                                                                                                                                                                                                                                                                                                                                                                                                                                                                                                                                                                                                                                                                                                                                                                                                                                                                                                                                                                                                                                                                                                                                    | Distance | Description                                                       | Time     |
|--------------------------------------------------------------------------------------------------------------------------------------------------------------------------------------------------------------------------------------------------------------------------------------------------------------------------------------------------------------------------------------------------------------------------------------------------------------------------------------------------------------------------------------------------------------------------------------------------------------------------------------------------------------------------------------------------------------------------------------------------------------------------------------------------------------------------------------------------------------------------------------------------------------------------------------------------------------------------------------------------------------------------------------------------------------------------------------------------------------------------------------------------------------------------------------------------------------------------------------------------------------------------------------------------------------------------------------------------------------------------------------------------------------------------------------------------------------------------------------------------------------------------------------------------------------------------------------------------------------------------------------------------------------------------------------------------------------------------------------------------------------------------------------------------------------------------------------------------------------------------------------------------------------------------------------------------------------------------------------------------------------------------------------------------------------------------------------------------------------------------------------------------------------------------------------------------------------------------|----------|-------------------------------------------------------------------|----------|
| The National House of                                                                                            | 0        | AMH - Manhole<br>Remark = BO657.04                                | 00:00:24 |
| Date: \$1/6/2023 3134  City BOARDAN  Sign Reg. Not: 8067-61  Date: \$1/6/2023 3134  Date: | 0        | MWL - Miscellaneous Water Level                                   | 00:00:42 |
| Dates: 697/86/2323 31:16<br>City: E0020000<br>File: 80g; 80f; 80657,64-80657,63                                                                                                                                                                                                                                                                                                                                                                                                                                                                                                                                                                                                                                                                                                                                                                                                                                                                                                                                                                                                                                                                                                                                                                                                                                                                                                                                                                                                                                                                                                                                                                                                                                                                                                                                                                                                                                                                                                                                                                                                                                                                                                                                          | 19.8     | IR - Infiltration Runner Joint: True Clock from 10 to 2 Grade = 4 | 00:02:05 |
| City Communication (City C                                                                                           | 21.1     | RFJ - Roots Fine Joint Joint: True Clock At 12 Grade = 1          | 00:02:21 |

BOARDMAN — September 26 2023

Up MH: BO657.04

Pipe: BO657.04-BO657.03

| Photo                                                                                                                                                                                                                                                                                                                                                                                                                                                                                                                                                                                                                                                                                                                                                                                                                                                                                                                                                                                                                                                                                                                                                                                                                                                                                                                                                                                                                                                                                                                                                                                                                                                                                                                                                                                                                                                                                                                                                                                                                                                                                                                          | Distance | Description                                                | Time     |
|--------------------------------------------------------------------------------------------------------------------------------------------------------------------------------------------------------------------------------------------------------------------------------------------------------------------------------------------------------------------------------------------------------------------------------------------------------------------------------------------------------------------------------------------------------------------------------------------------------------------------------------------------------------------------------------------------------------------------------------------------------------------------------------------------------------------------------------------------------------------------------------------------------------------------------------------------------------------------------------------------------------------------------------------------------------------------------------------------------------------------------------------------------------------------------------------------------------------------------------------------------------------------------------------------------------------------------------------------------------------------------------------------------------------------------------------------------------------------------------------------------------------------------------------------------------------------------------------------------------------------------------------------------------------------------------------------------------------------------------------------------------------------------------------------------------------------------------------------------------------------------------------------------------------------------------------------------------------------------------------------------------------------------------------------------------------------------------------------------------------------------|----------|------------------------------------------------------------|----------|
| Bases Confidence 2 21109 Citys Bookson Confidence 2005 Type Roy, Bird, 2005; Respect 2005 Type Roy, Bird, 2005 Type Roy,  | 25.6     | LR - Line Right<br>Percent: 5<br>Grade = 1                 | 00:02:42 |
| Sector Statement (SE) (Sector Statement (SE)) (SE) (SE) (SE) (SE) (SE) (SE) (SE                                                                                                                                                                                                                                                                                                                                                                                                                                                                                                                                                                                                                                                                                                                                                                                                                                                                                                                                                                                                                                                                                                                                                                                                                                                                                                                                                                                                                                                                                                                                                                                                                                                                                                                                                                                                                                                                                                                                                                                                                                                | 25.6     | JOL - Joint Offset Large<br>Grade = 4                      | 00:02:44 |
| Desire (1973/1/13) 21/19 City Command Figs Reg. Ref. B657:54:5087:63  33.4 ts                                                                                                                                                                                                                                                                                                                                                                                                                                                                                                                                                                                                                                                                                                                                                                                                                                                                                                                                                                                                                                                                                                                                                                                                                                                                                                                                                                                                                                                                                                                                                                                                                                                                                                                                                                                                                                                                                                                                                                                                                                                  | 30       | MMC - Miscellaneous Material Change<br>Remark = RCP TO VCP | 00:04:42 |
| Date: 69/26/233 32/03  **CLLY: COMMENT: 00/07/04/2023  **Pips Seep. Neff 86/07/04/2027/25  **Direction: D  **D | 30       | LD - Line Down<br>Percent: 10<br>Grade = 1                 | 00:05:09 |

BOARDMAN — September 26 2023

Up MH: BO657.04

Pipe: BO657.04-BO657.03

| Photo                                                                                                                                                                                                                                                                                                                                                                                                                                                                                                                                                                                                                                                                                                                                                                                                                                                                                                                                                                                                                                                                                                                                                                                                                                                                                                                                                                                                                                                                                                                                                                                                                                                                                                                                                                                                                                                                                                                                                                                                                                                                                                                          | Distance | Description                                                                  | Time     |
|--------------------------------------------------------------------------------------------------------------------------------------------------------------------------------------------------------------------------------------------------------------------------------------------------------------------------------------------------------------------------------------------------------------------------------------------------------------------------------------------------------------------------------------------------------------------------------------------------------------------------------------------------------------------------------------------------------------------------------------------------------------------------------------------------------------------------------------------------------------------------------------------------------------------------------------------------------------------------------------------------------------------------------------------------------------------------------------------------------------------------------------------------------------------------------------------------------------------------------------------------------------------------------------------------------------------------------------------------------------------------------------------------------------------------------------------------------------------------------------------------------------------------------------------------------------------------------------------------------------------------------------------------------------------------------------------------------------------------------------------------------------------------------------------------------------------------------------------------------------------------------------------------------------------------------------------------------------------------------------------------------------------------------------------------------------------------------------------------------------------------------|----------|------------------------------------------------------------------------------|----------|
| the total designation of the total designation | 30       | MSA - Miscellaneous Survey Abandoned<br>Remark = LIND DOWN AND OFFSET JOINTS | 00:05:41 |

### **CT Consultants**

BOARDMAN — September 26 2023

Up MH: BO657.04

Pipe: BO657.04-BO657.03

| Time     | Dist. | Code | Cont. | Dim. 1 | Dim. 2 | %  | Joint | Clock<br>From | Clock<br>To | Remarks                        |
|----------|-------|------|-------|--------|--------|----|-------|---------------|-------------|--------------------------------|
| 00:00:24 | 0     | АМН  |       |        |        |    |       |               |             | BO657.04                       |
| 00:00:42 | 0     | MWL  |       |        |        | 0  |       |               |             |                                |
| 00:02:05 | 19.8  | IR   |       |        |        |    | True  | 10            | 2           |                                |
| 00:02:21 | 21.1  | RFJ  |       |        |        |    | True  | 12            |             |                                |
| 00:02:42 | 25.6  | LR   |       |        |        | 5  |       |               |             |                                |
| 00:02:44 | 25.6  | JOL  |       |        |        |    |       |               |             |                                |
| 00:02:44 | 30    | MMC  |       |        |        |    |       |               |             | RCP TO VCP                     |
| 00:05:09 | 30    | LD   |       |        |        | 10 |       |               |             |                                |
| 00:05:41 | 30    | MSA  |       |        |        |    |       |               |             | LIND DOWN AND<br>OFFSET JOINTS |