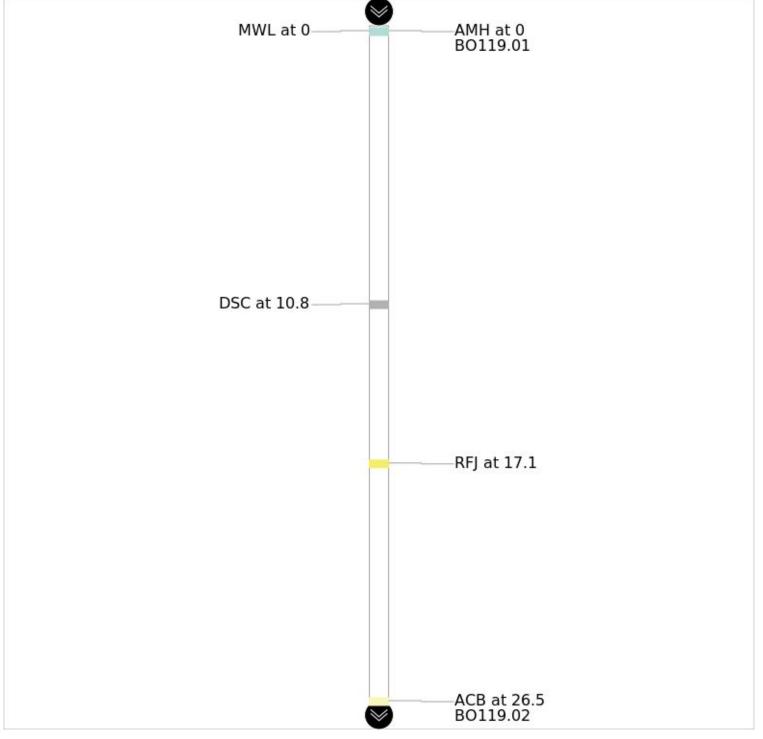

Down MH: BO119.01

| Photo                                                                                                                                                                                                                                                                                                                                                                                                                                                                                                                                                                                                                                                                                                                                                                                                                                                                                                                                                                                                                                                                                                                                                                                                                                                                                                                                                                                                                                                                                                                                                                                                                                                                                                                                                                                                                                                                                                                                                                                                                                                                                                                          | Distance | Description                                                                            | Time     |
|--------------------------------------------------------------------------------------------------------------------------------------------------------------------------------------------------------------------------------------------------------------------------------------------------------------------------------------------------------------------------------------------------------------------------------------------------------------------------------------------------------------------------------------------------------------------------------------------------------------------------------------------------------------------------------------------------------------------------------------------------------------------------------------------------------------------------------------------------------------------------------------------------------------------------------------------------------------------------------------------------------------------------------------------------------------------------------------------------------------------------------------------------------------------------------------------------------------------------------------------------------------------------------------------------------------------------------------------------------------------------------------------------------------------------------------------------------------------------------------------------------------------------------------------------------------------------------------------------------------------------------------------------------------------------------------------------------------------------------------------------------------------------------------------------------------------------------------------------------------------------------------------------------------------------------------------------------------------------------------------------------------------------------------------------------------------------------------------------------------------------------|----------|----------------------------------------------------------------------------------------|----------|
| Date: 09/24/2023, 13/69 City: 00020000 Fige: Rep. Sect. Scills.62-86135-073  Date: 0012-62-86135-073  Date: 0012-62-86135 | 0        | AMH - Manhole<br>Remark = BO119.01                                                     | 00:00:20 |
| Decision 197/44/7023 331495 Citys DOLERON Expression 19715 (22-8033), 97  Type Seg. Sef. 80(15, 62-8033), 97  3.2 G                                                                                                                                                                                                                                                                                                                                                                                                                                                                                                                                                                                                                                                                                                                                                                                                                                                                                                                                                                                                                                                                                                                                                                                                                                                                                                                                                                                                                                                                                                                                                                                                                                                                                                                                                                                                                                                                                                                                                                                                            | 0        | MWL - Miscellaneous Water Level                                                        | 00:00:40 |
| Decay   Deca   | 10.8     | DSC - Deposits Settled Hard/Compacted<br>Percent: 10<br>Clock from 5 to 7<br>Grade = 2 | 00:01:03 |
| DATES (PAYAGERS) 15 (M). Citys (Manual Manual M). Citys (Manual M). Citys (M). Citys (M) | 17.1     | RFJ - Roots Fine Joint<br>Joint: True<br>Clock At 12<br>Grade = 1                      | 00:01:24 |

BOARDMAN — September 26 2023

Up MH: BO119.02

Pipe: BO119.02-B0119.01

Down MH: BO119.01

| Photo                                                                          | Distance | Description                                         | Time     |
|--------------------------------------------------------------------------------|----------|-----------------------------------------------------|----------|
| Desire CONDITION 13-151 City Townson Figs Rep. Ref. 2013;63-2013;01 Hiberton U | 26.5     | ACB - Access Point Catch Basin<br>Remark = BO119.02 | 00:02:18 |