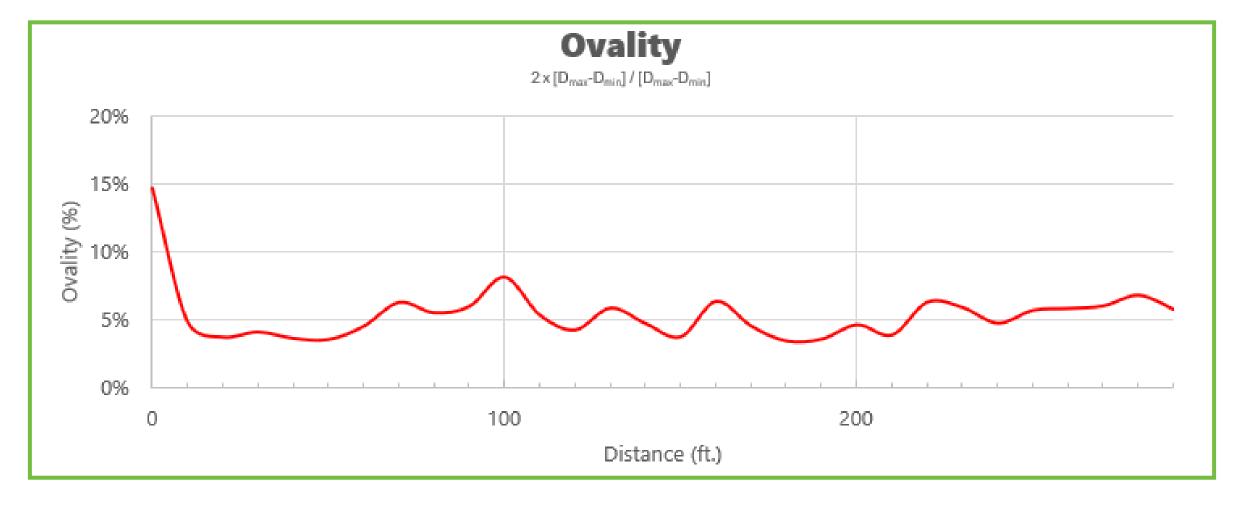

180' , W: 70.10" , H: 67.75"

190' , W: 70.05" , H: 67.60"

170' , W: 70.48" , H: 67.37"

200' , W: 70.57" , H: 67.39"

**SUMMARY** 