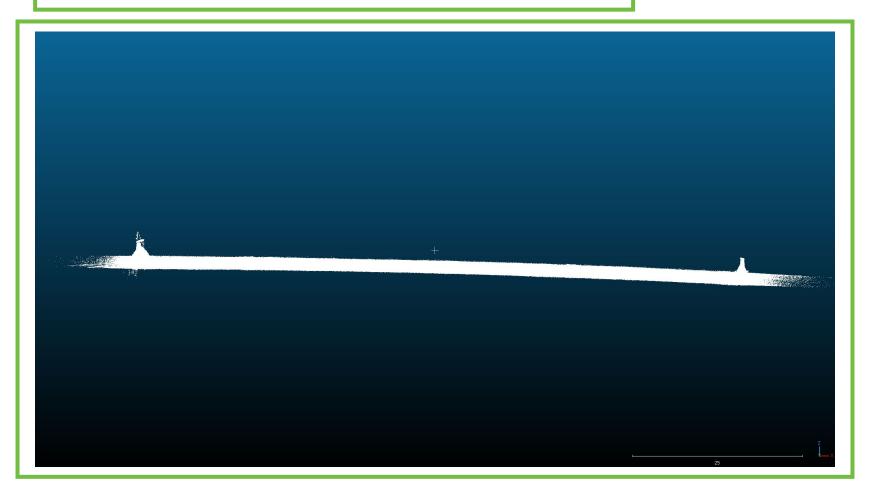

| Inspection  | Marion County, Ohio |
|-------------|---------------------|
| US Manhole  | 3                   |
| DS Manhole  | 2                   |
| Inspected   | October 10, 2024    |
| Platform    | Aerial Drone        |
| Sensor      | 3D Lidar            |
| Report Date | October 29, 2024    |













180' , W: 70.10" , H: 67.75"

190' , W: 70.05" , H: 67.60"

170' , W: 70.48" , H: 67.37"

200' , W: 70.57" , H: 67.39"





**SUMMARY** 

# **INSPECTION HEADER**

| Inspection Time                        | City                                  | Inspection Status            | In Feet (Imperial)                   |
|----------------------------------------|---------------------------------------|------------------------------|--------------------------------------|
| SPECTION                               |                                       |                              |                                      |
| CITY OF MARION                         | CT CONSULTANTS                        |                              |                                      |
| Owner