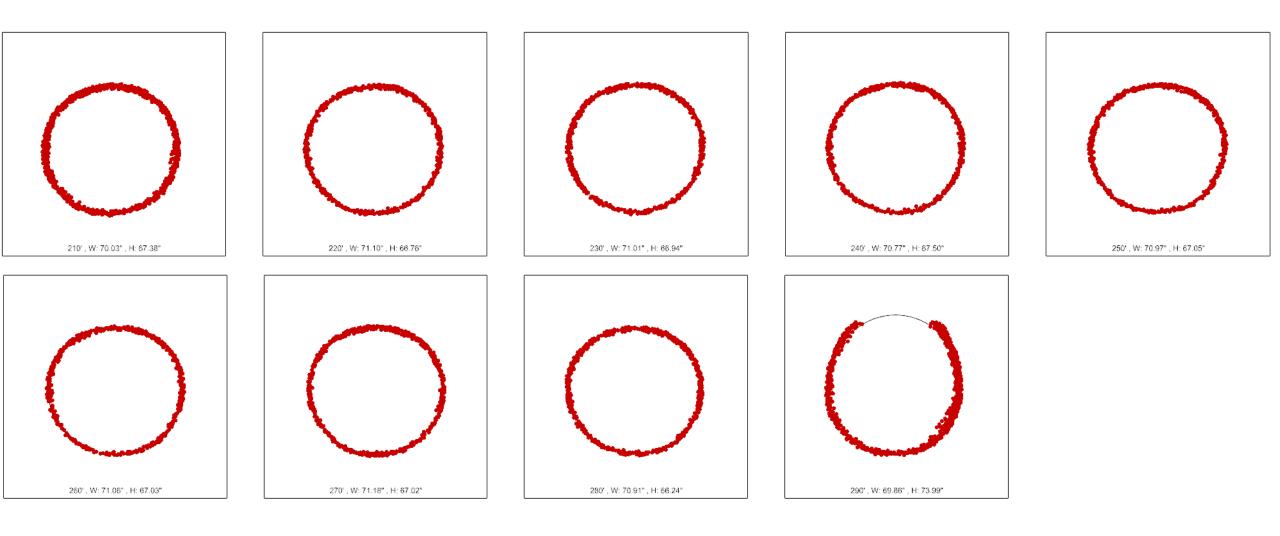

180' , W: 70.10" , H: 67.75"

190' , W: 70.05" , H: 67.60"

170' , W: 70.48" , H: 67.37"

200' , W: 70.57" , H: 67.39"

**SUMMARY** 