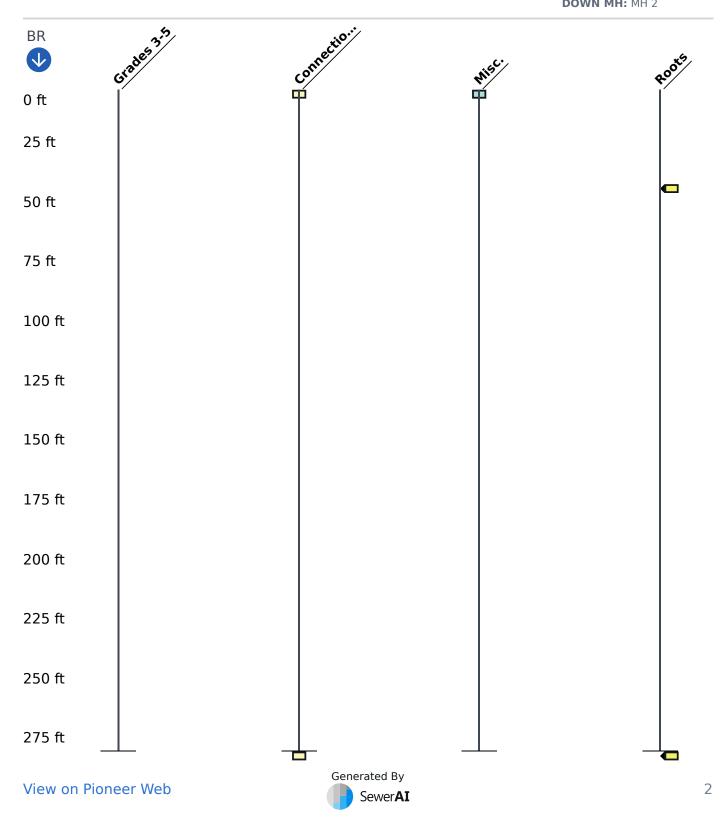

### **SMART DIAGRAM**

# **OBSERVATIONS**

| Dist  | Time | Description                         | Code | Clock | Dim. 1 | Dim. 2 | % | Remarks              | Cont. | Grade |
|-------|------|-------------------------------------|------|-------|--------|--------|---|----------------------|-------|-------|
| 0     | 0:00 | Manhole                             | AHM  | -     | -      | -      | - | MH 3                 | -     | -     |
| 0     | 0:04 | Miscellaneous Water Le<br>vel       | MW   | -     | -      | -      | 5 | -                    | -     | -     |
| 0     | 0:06 | Miscellaneous General<br>Observatio | MOG  | -     | -      | -      | - | OFFSET 1216.<br>9 FT | -     | -     |
| 21.6  | 1:02 | Roots Fine Barrel                   | RFB  |       | -      | -      | - | VARYING POSI<br>TION | S01   | 2     |
| 150.7 | 2:41 | Roots Fine Barrel                   | RFB  |       | -      | -      | - | VARYING POSI<br>TION | F01   | 2     |
| 280.6 | 3:59 | Manhole                             | AHM  | -     | -      | -      | - | MH 2                 | -     | -     |