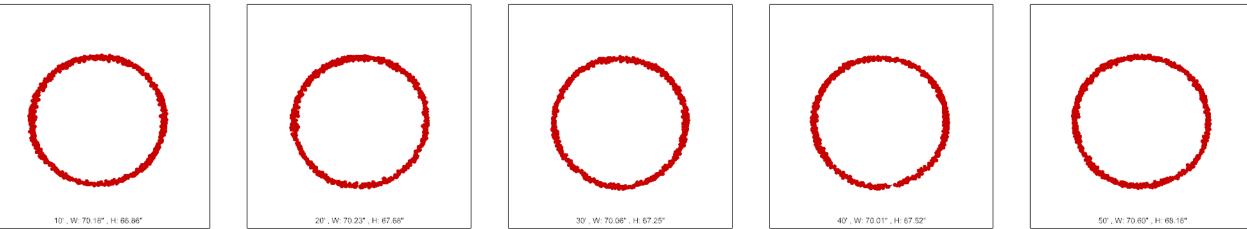

| Inspection  | Marion County, Ohio |
|-------------|---------------------|
| US Manhole  | 3                   |
| DS Manhole  | 2                   |
| Inspected   | October 10, 2024    |
| Platform    | Aerial Drone        |
| Sensor      | 3D Lidar            |
| Report Date | October 29, 2024    |













180' , W: 70.10" , H: 67.75"

190' , W: 70.05" , H: 67.60"

170' , W: 70.48" , H: 67.37"

200' , W: 70.57" , H: 67.39"





**SUMMARY** 

# **INSPECTION HEADER**

| Inspection Time                        | City                                  | Inspection Status            | In Feet (Imperial)                   |
|----------------------------------------|---------------------------------------|------------------------------|--------------------------------------|
| SPECTION                               |                                       |                              |                                      |
| CITY OF MARION                         | CT CONSULTANTS                        |                              |                                      |
| Owner