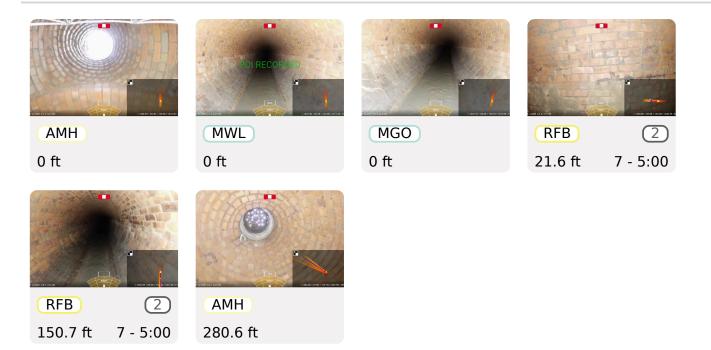

# **OBSERVATIONS**

| Dist  | Time | Description                         | Code | Clock | Dim. 1 | Dim. 2 | % | Remarks              | Cont. | Grade |
|-------|------|-------------------------------------|------|-------|--------|--------|---|----------------------|-------|-------|
| 0     | 0:00 | Manhole                             | AHM  | -     | -      | -      | - | MH 3                 | -     | -     |
| 0     | 0:04 | Miscellaneous Water Le<br>vel       | MW   | -     | -      | -      | 5 | -                    | -     | -     |
| 0     | 0:06 | Miscellaneous General<br>Observatio | MOG  | -     | -      | -      | - | OFFSET 1216.<br>9 FT | -     | -     |
| 21.6  | 1:02 | Roots Fine Barrel                   | RFB  |       | -      | -      | - | VARYING POSI<br>TION | S01   | 2     |
| 150.7 | 2:41 | Roots Fine Barrel                   | RFB  |       | -      | -      | - | VARYING POSI<br>TION | F01   | 2     |
| 280.6 | 3:59 | Manhole                             | AHM  | -     | -      | -      | - | MH 2                 | -     | -     |

### **OBSERVATION SNAPSHOTS**