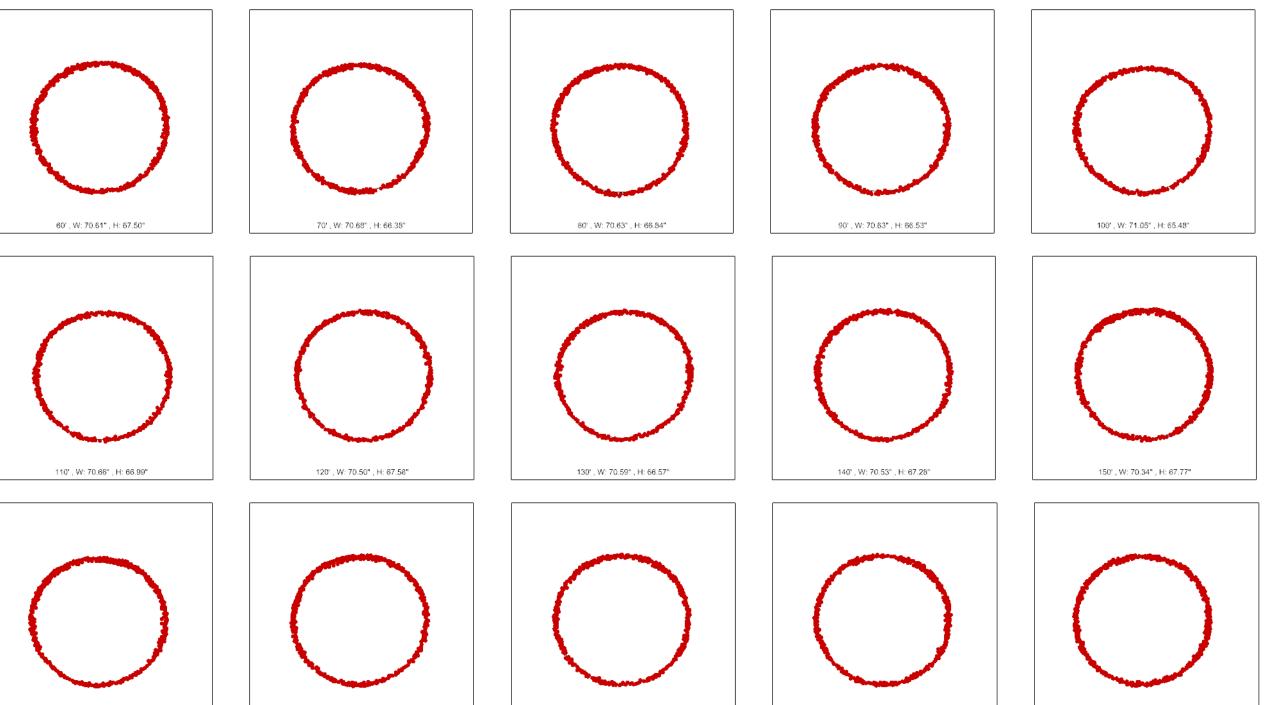

| Inspection  | Marion County, Ohio |
|-------------|---------------------|
| US Manhole  | 3                   |
| DS Manhole  | 2                   |
| Inspected   | October 10, 2024    |
| Platform    | Aerial Drone        |
| Sensor      | 3D Lidar            |
| Report Date | October 29, 2024    |













180' , W: 70.10" , H: 67.75"

190' , W: 70.05" , H: 67.60"

170' , W: 70.48" , H: 67.37"

200' , W: 70.57" , H: 67.39"





**SUMMARY** 

# **INSPECTION HEADER**

| Inspection Time                        | City                                  | Inspection Status            | In Feet (Imperial)                   |
|----------------------------------------|---------------------------------------|------------------------------|--------------------------------------|
| SPECTION                               |                                       |                              |                                      |
| CITY OF MARION                         | CT CONSULTANTS                        |                              |                                      |
| Owner