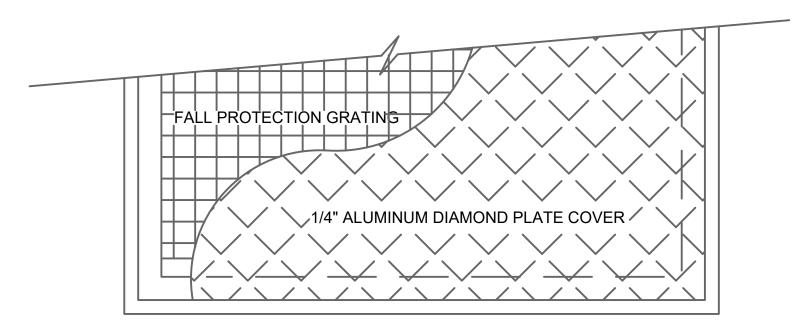

# PARTIAL PLAN

# FLOOR ACCESS DOOR TYPES

NTS SD-7-21

| NOTE: THIS DRAWING SHALL BE CONSIDERED TO BE PART OF SHEET 12 OF 15. |                                                                      |          |       |          |         |
|----------------------------------------------------------------------|----------------------------------------------------------------------|----------|-------|----------|---------|
| ENGINEER'S PROJECT NO. 241530                                        | VILLAGE OF JEFFERSON, OH                                             | DATE     | SCALE | ADDENDUM | DRAWING |
|                                                                      | JEFFERSON WASTEWATER TREATMENT PLANT CLARIFIER IMPROVEMENTS - PHASE1 | 3/5/2025 | N.T.S | # 2      | SK-1    |