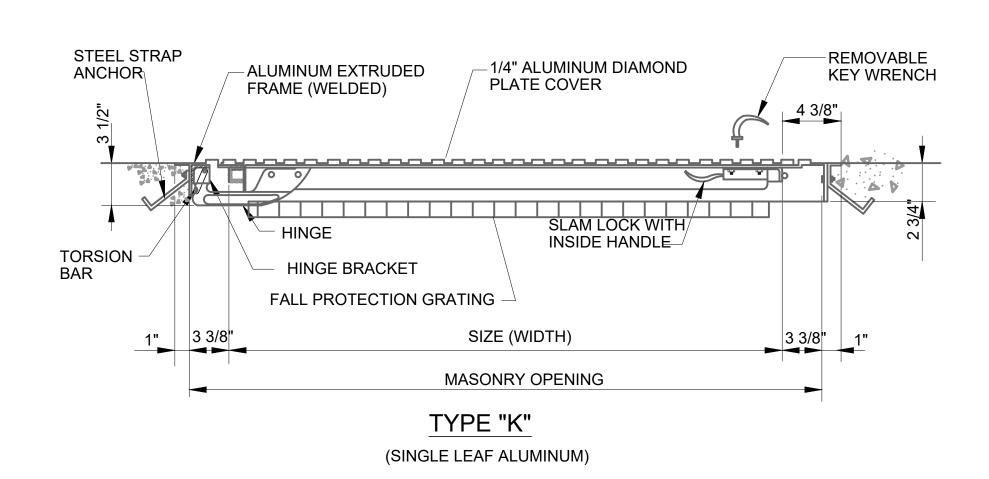

# PARTIAL PLAN

# FLOOR ACCESS DOOR TYPES

NTS SD-7-21

| NOTE: THIS DRAWING SHALL BE CONSIDERED TO BE PART OF SHEET 12 OF 15. |                                                                      |          |       |          |         |
|----------------------------------------------------------------------|----------------------------------------------------------------------|----------|-------|----------|---------|
| ENGINEER'S PROJECT NO. 241530                                        | VILLAGE OF JEFFERSON, OH                                             | DATE     | SCALE | ADDENDUM | DRAWING |
|                                                                      | JEFFERSON WASTEWATER TREATMENT PLANT CLARIFIER IMPROVEMENTS - PHASE1 | 3/5/2025 | N.T.S | # 2      | SK-1    |