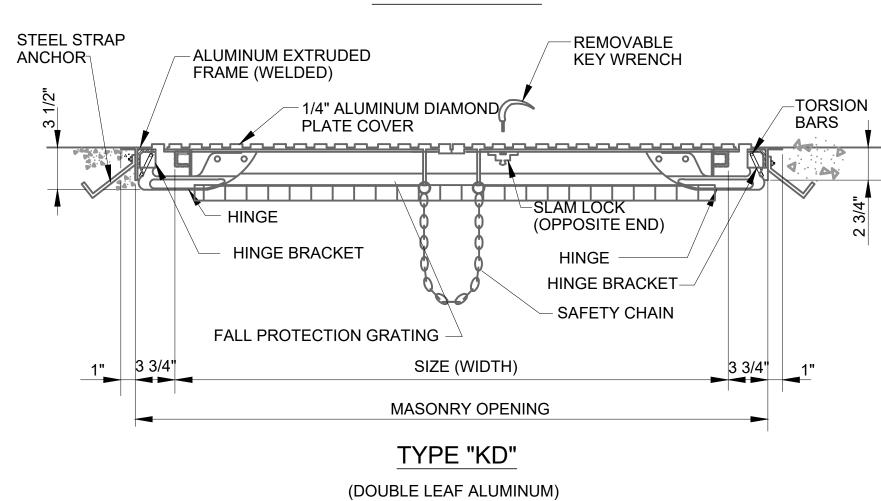

## **QUESTIONS AND ANSWERS**

- Q1. Are the local control panels for each clarifier mechanism being replaced.
- A1. Yes, refer to Image #4 on Sheet 15. Also refer to Specification 464321 for control panel specifications.
- Q2. Is the Aluminum cover plate near Clarifier No. 3's walkway being replaced.
- A2. Yes, see attached drawing SK-1. The new access hatch must be leak proof. Contractor to submit options for the Village to approve.

# PARTIAL PLAN

# FLOOR ACCESS DOOR TYPES

NTS SD-7-21

| NOTE: THIS DRAWING SHALL BE CONSIDERED TO BE PART OF SHEET 12 OF 15. |                                                                      |          |       |          |         |
|----------------------------------------------------------------------|----------------------------------------------------------------------|----------|-------|----------|---------|
| ENGINEER'S PROJECT NO. 241530                                        | VILLAGE OF JEFFERSON, OH                                             | DATE     | SCALE | ADDENDUM | DRAWING |
|                                                                      | JEFFERSON WASTEWATER TREATMENT PLANT CLARIFIER IMPROVEMENTS - PHASE1 | 3/5/2025 | N.T.S | # 2      | SK-1    |