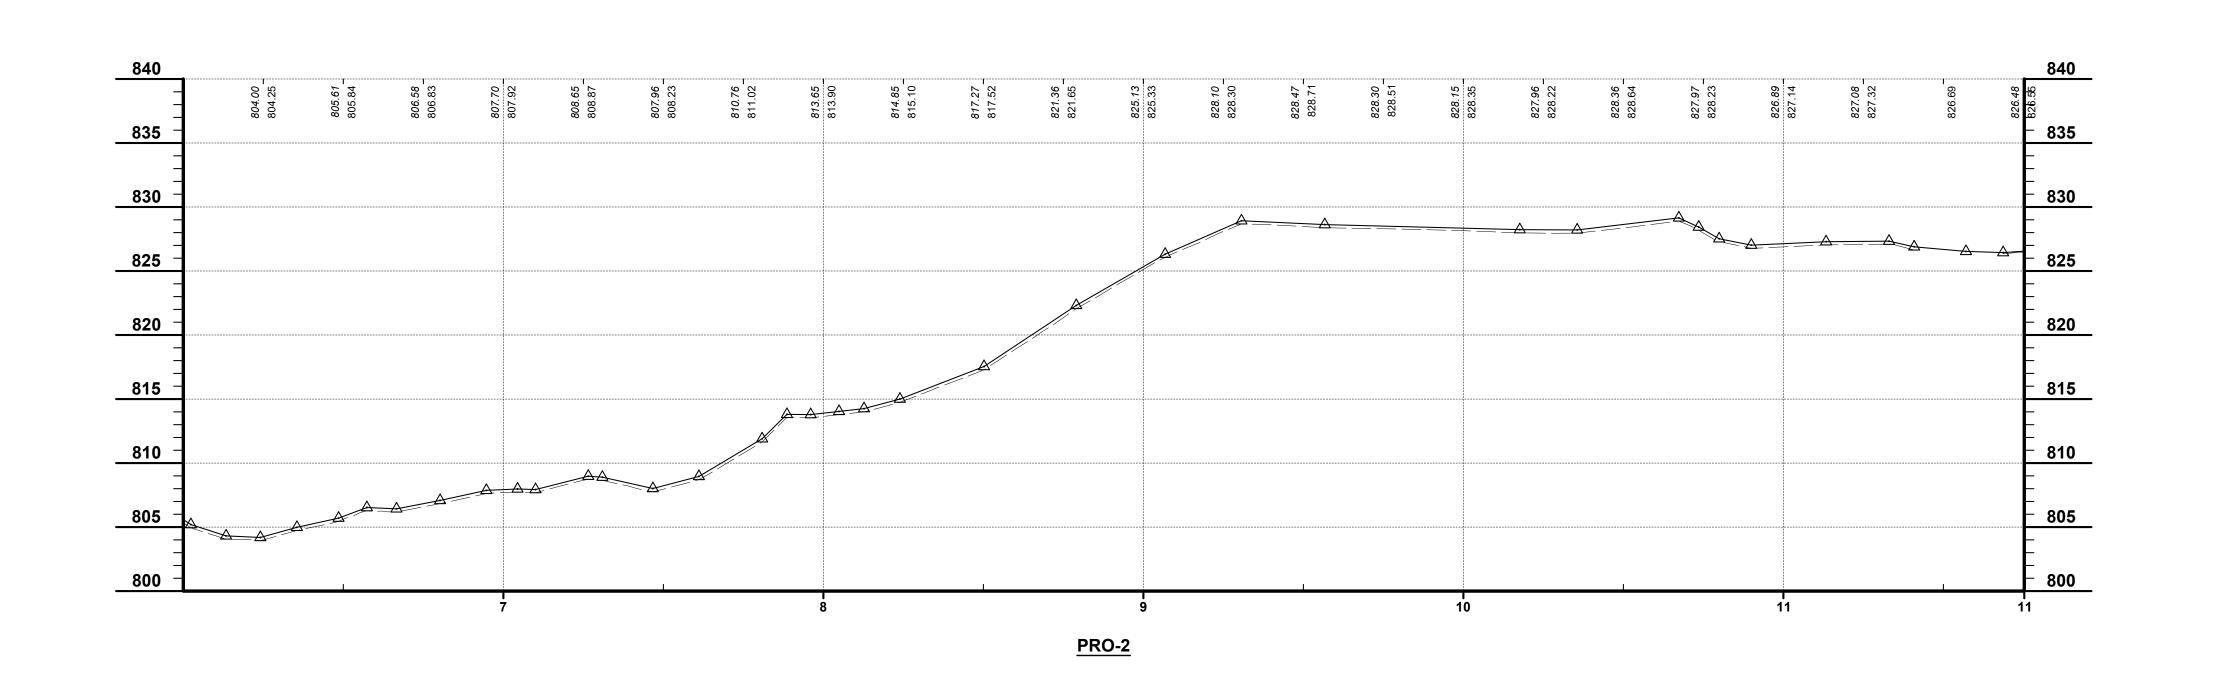

H:\2023\232586\DWG\BASE\C\_232586 - P-BASE - PLANS.DWG - TRAIL 2 - 2/10/2025 1:29:59 PM - ROBERT SEITZINGER

|      | して十つの | クローロフレ | TANGE CITIATO CITURALIO 1940 | ZIĞI ÇIRMIŞEK ÇENIEK DKIVE<br>EQDI MİTÇILELI KENILIÇKY 44047 |
|------|-------|--------|------------------------------|--------------------------------------------------------------|
| DATE |       |        |                              |                                                              |
| Z    |       |        |                              |                                                              |