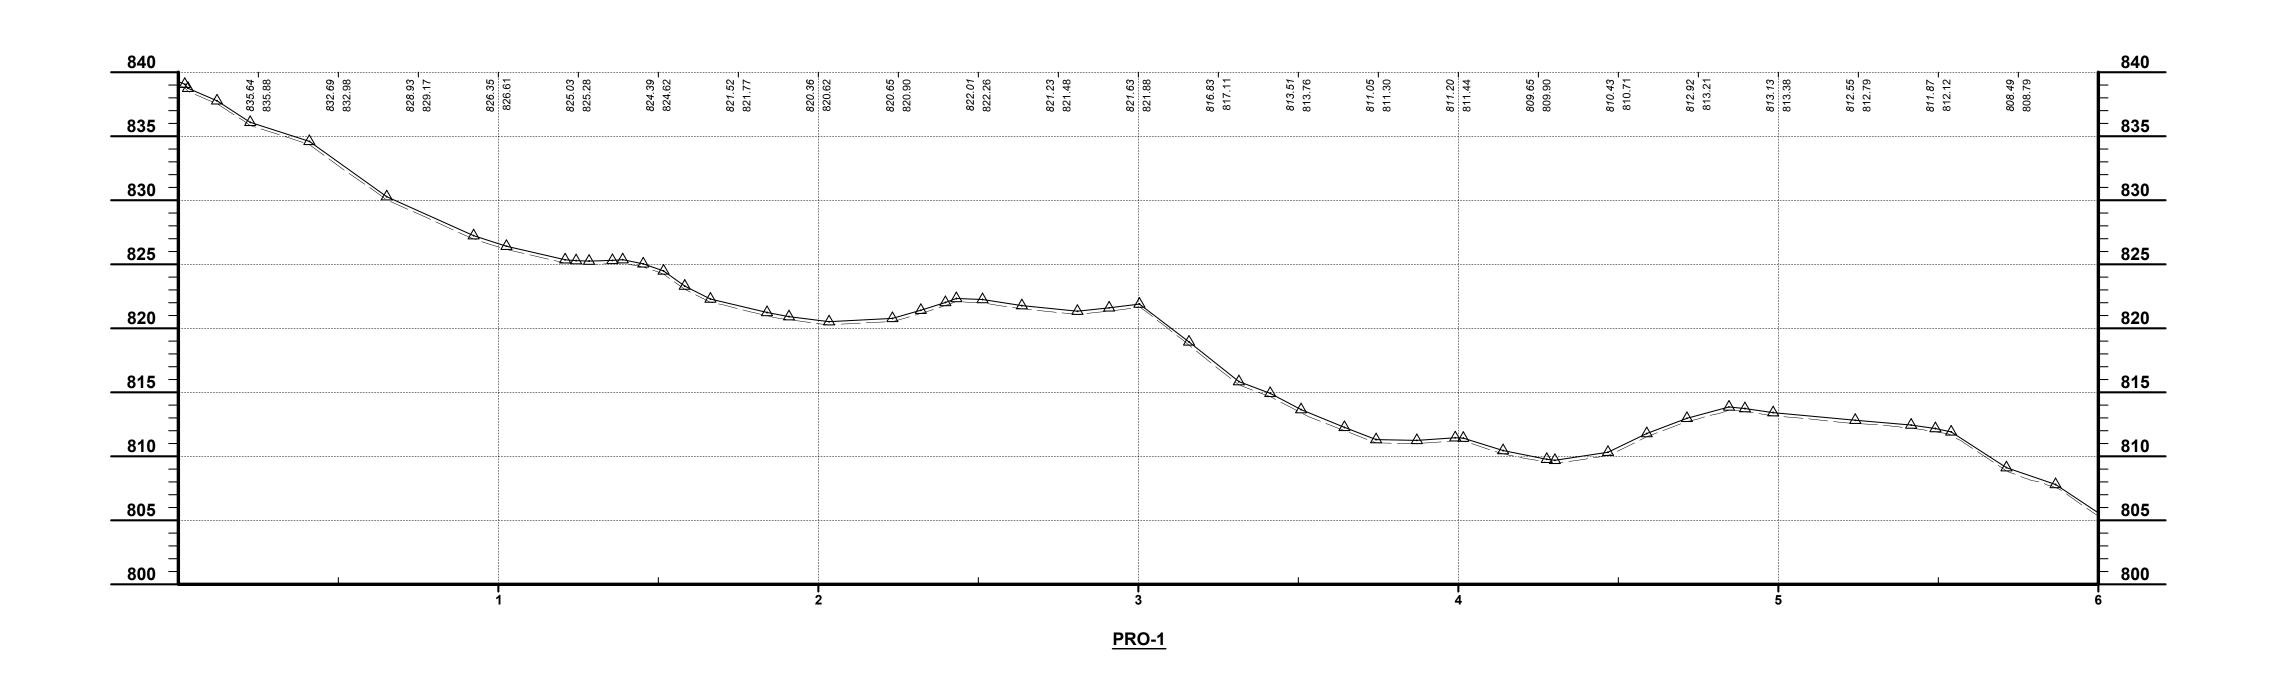

H:\2023\232586\DWG\BASE\C\_232586 - P-BASE - PLANS.DWG - TRAIL 2 - 2/10/2025 1:29:59 PM - ROBERT SEITZINGER

|      | して十つの | クローロフレ | TANGE CITIATO CITURALIO 1940 | ZIĞI ÇIRMIŞEK ÇENIEK DKIVE<br>EQDI MİTÇILELI KENILIÇKY 44047 |
|------|-------|--------|------------------------------|--------------------------------------------------------------|
| DATE |       |        |                              |                                                              |
| Z    |       |        |                              |                                                              |