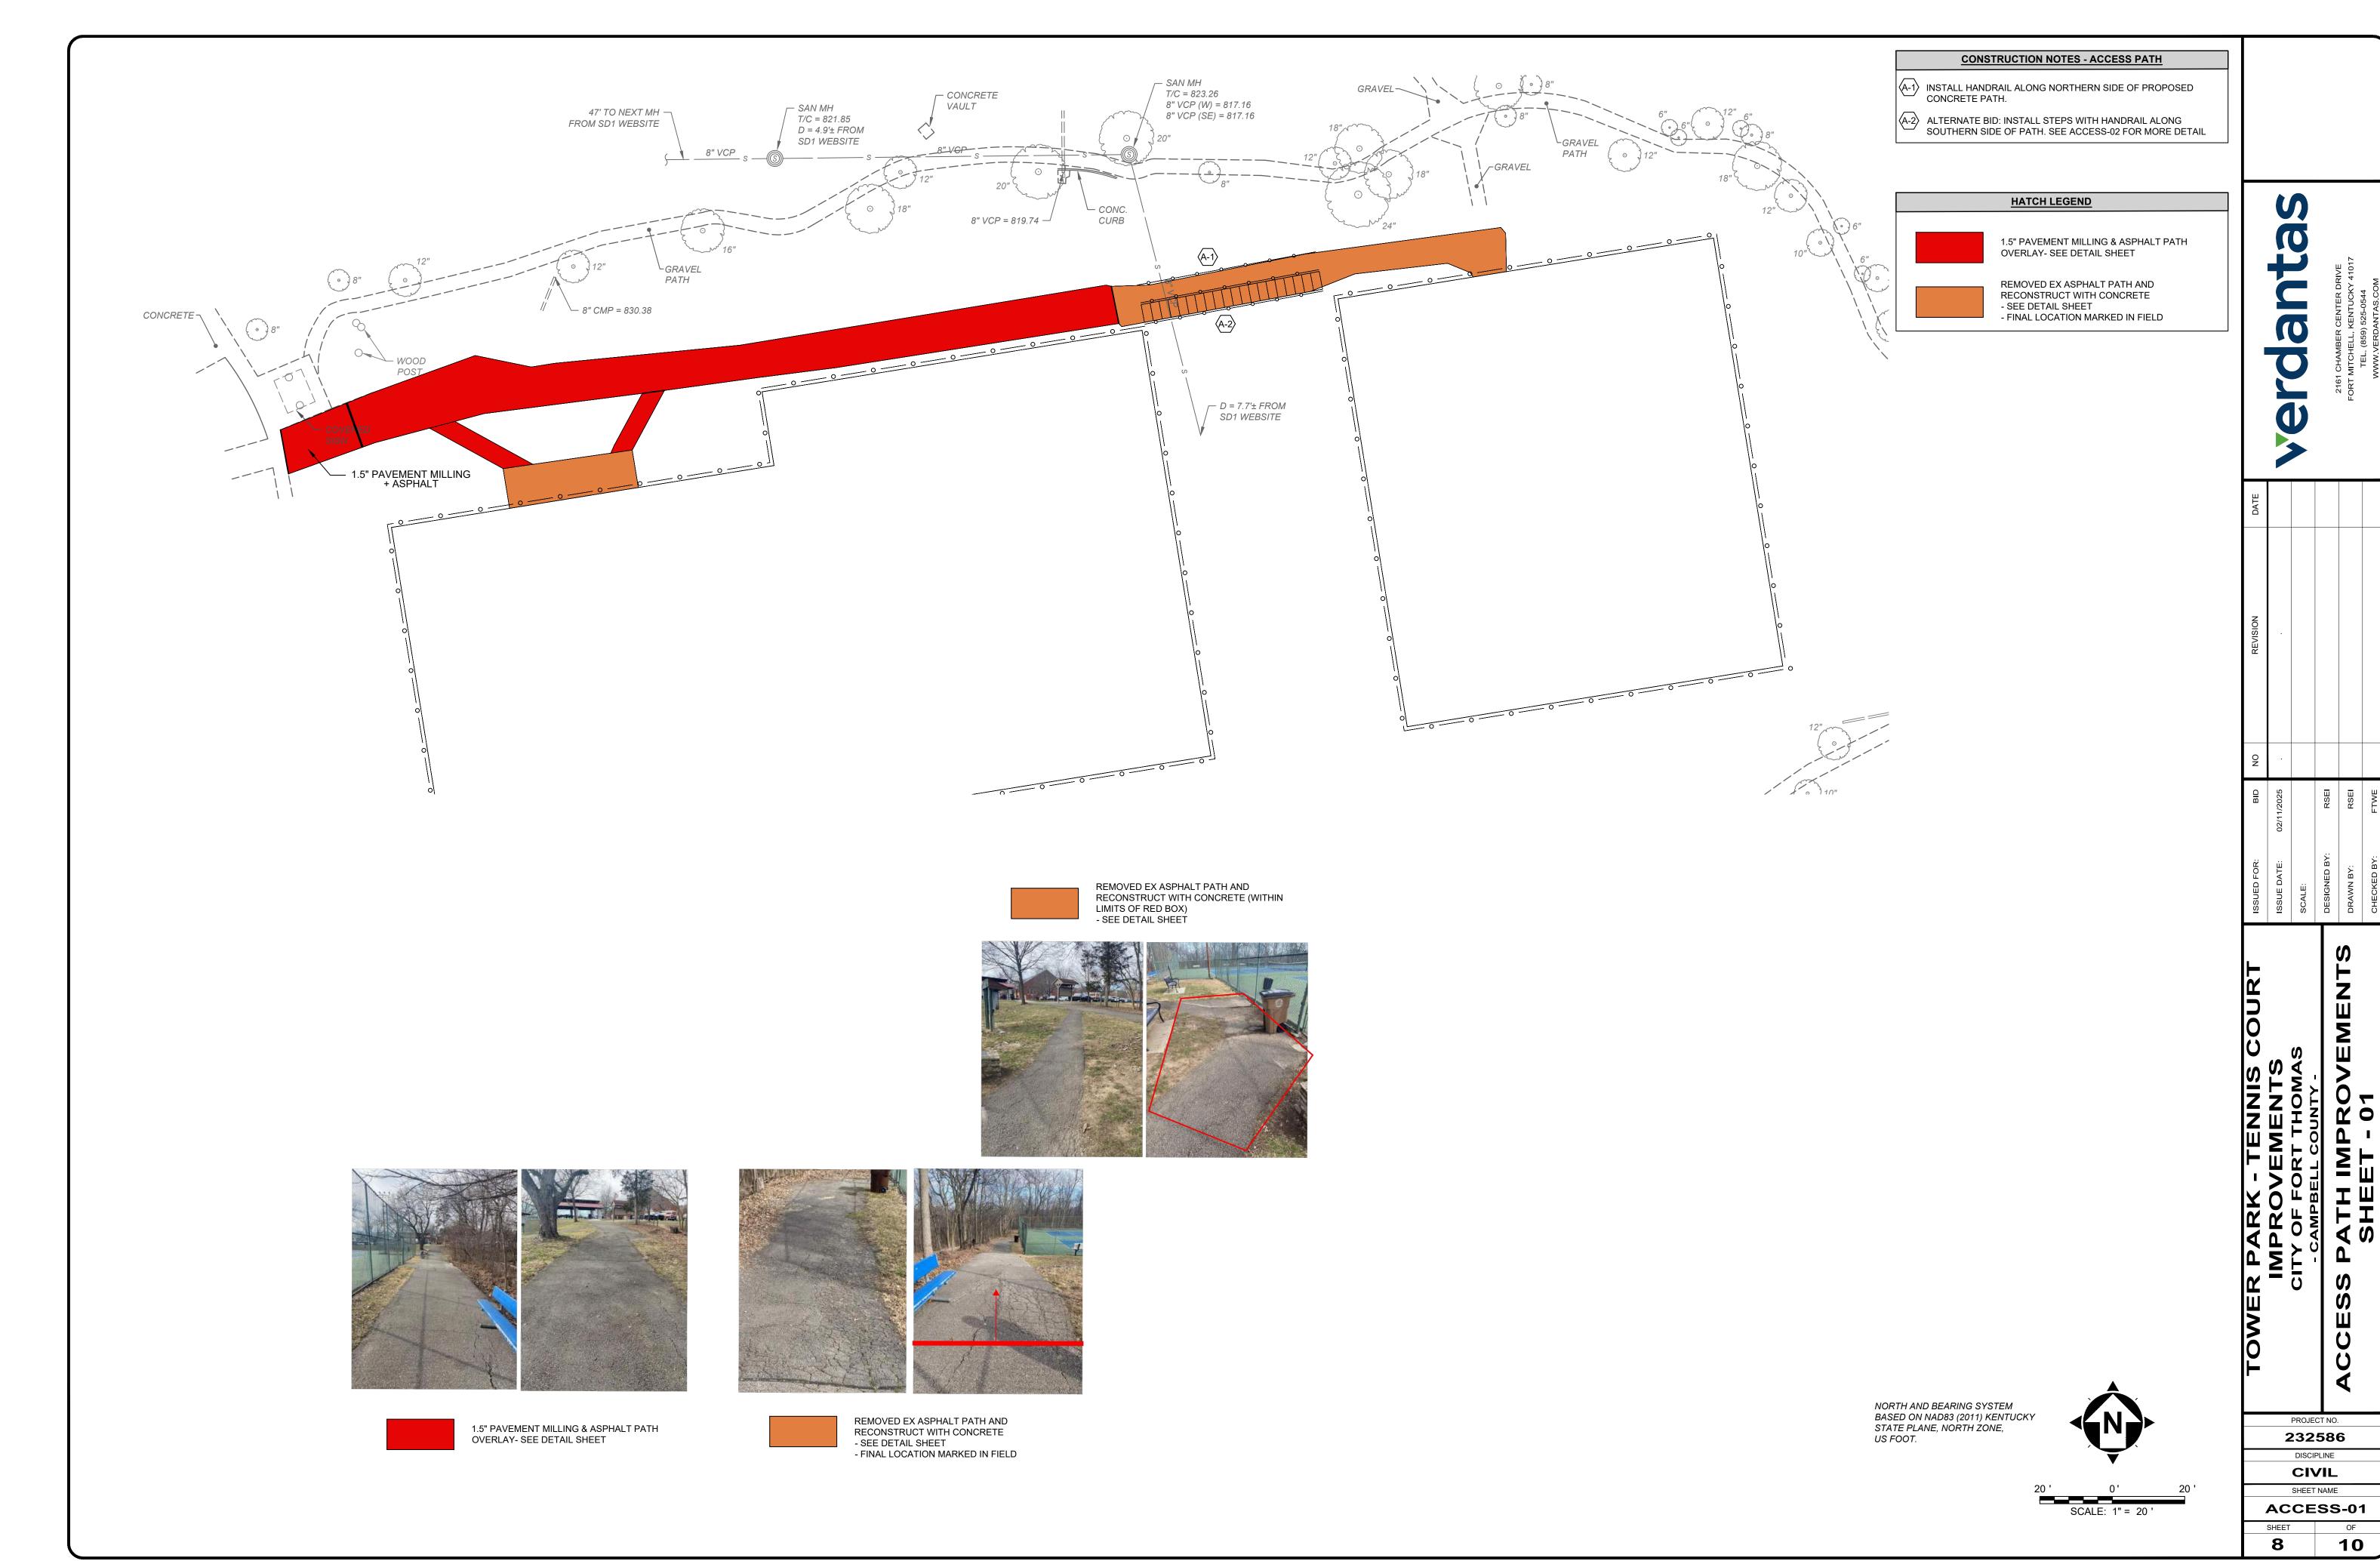

PROJECT NO.

232586

DISCIPLINE

CIVIL

SHEET NAME

TRAIL-02

H:\2023\232586\DWG\BASE\C\_232586 - P-BASE - PLANS.DWG - ACCESS 1 - 2/10/2025 1:29:59 PM - ROBERT SEITZINGER

H:\2023\232586\DWG\BASE\C\_232586 - P-BASE - PLANS.DWG - ACCESS 2 - 2/10/2025 1:29:59 PM - ROBERT SEITZINGER

VECTOR DATE OF THE PRIVE

| 02/11/2025 |
|------------|
|------------|

DISCIPLINE
CIVIL
SHEET NAME
ACCESS-02
SHEET OF
9 10

PROJECT NO. **232586** 

TOWER