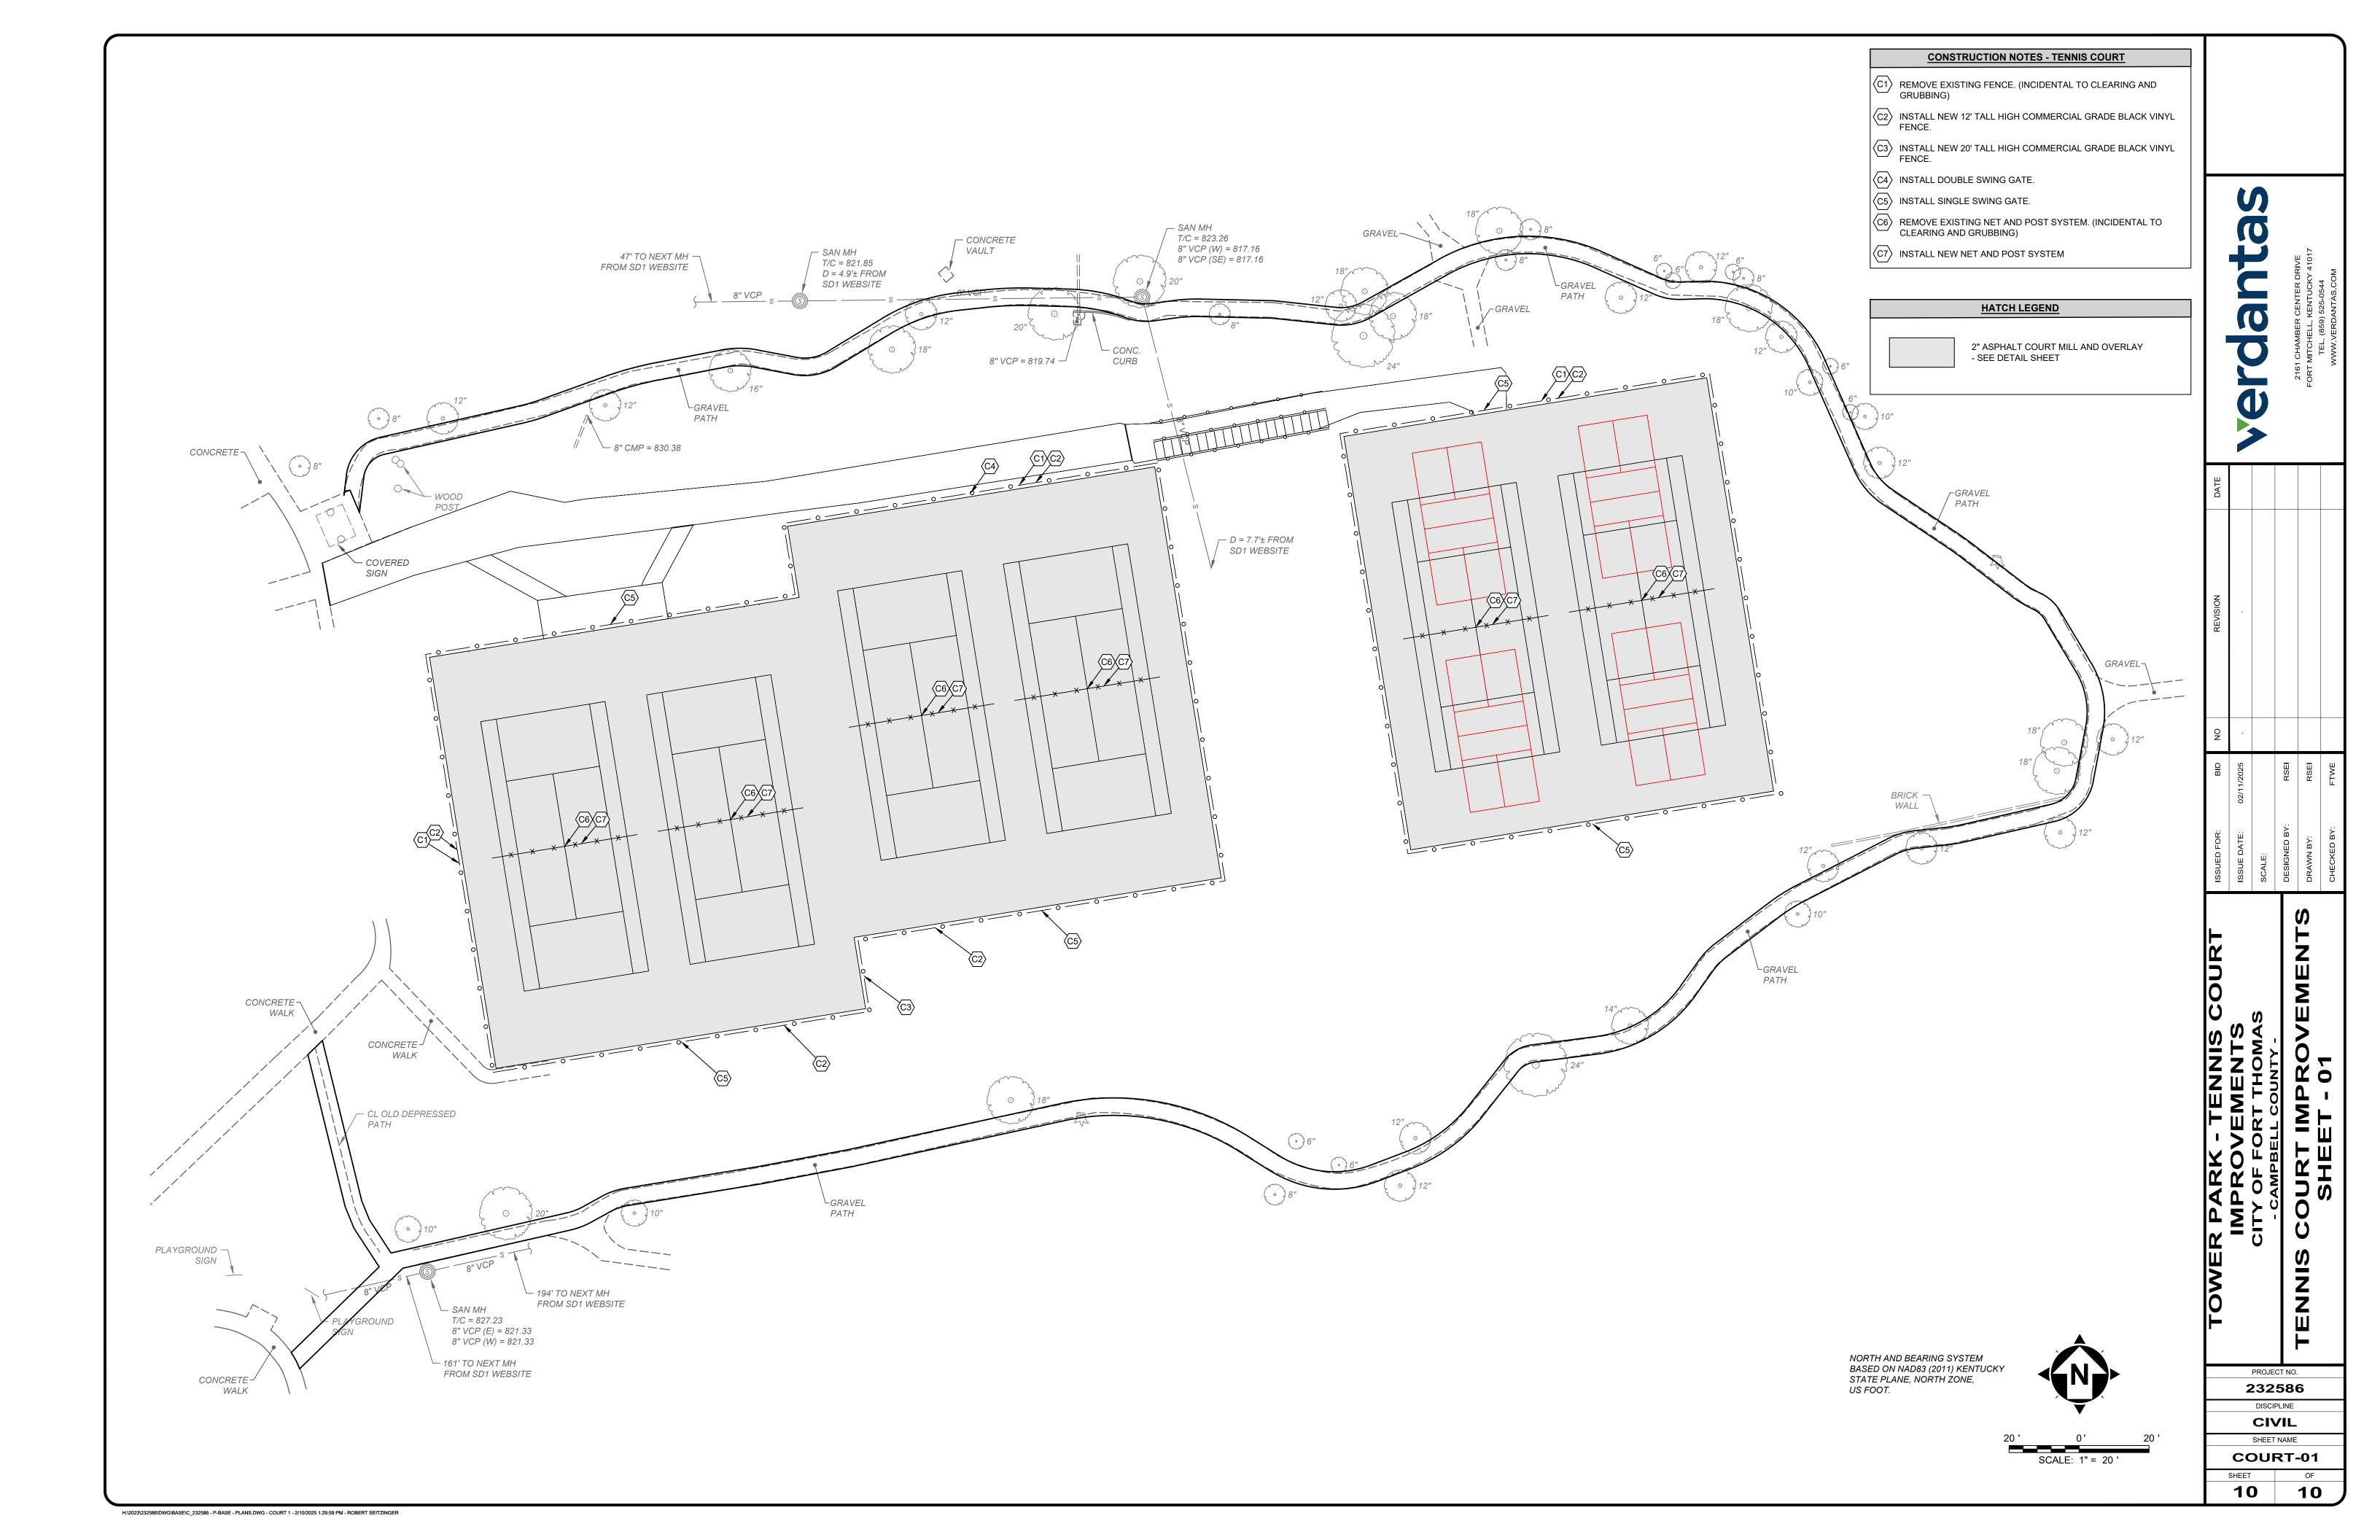

PROJECT NO.

232586

DISCIPLINE

CIVIL

SHEET NAME

TRAIL-02

H:\2023\232586\DWG\BASE\C\_232586 - P-BASE - PLANS.DWG - ACCESS 1 - 2/10/2025 1:29:59 PM - ROBERT SEITZINGER

H:\2023\232586\DWG\BASE\C\_232586 - P-BASE - PLANS.DWG - ACCESS 2 - 2/10/2025 1:29:59 PM - ROBERT SEITZINGER