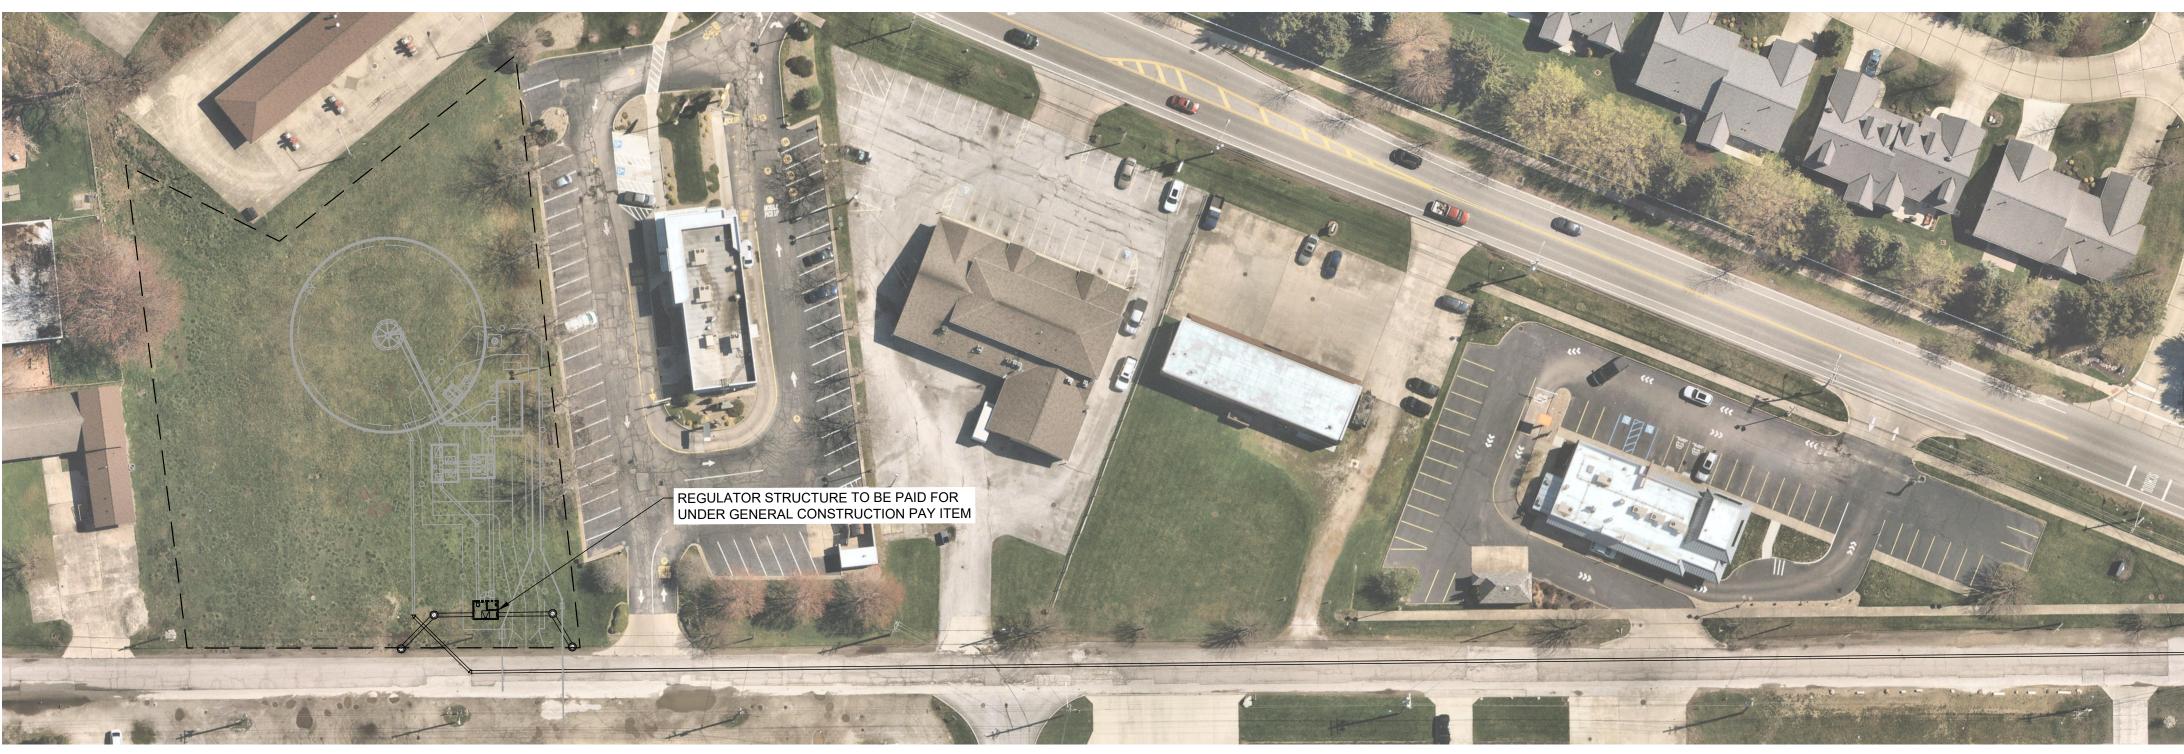

|        |                              |                     |               |  |



#### LEGEND

LEGEND

------ WORK TO BE PERFORMED DURING SUBSTANTIAL COMPLETION NO. 01 WORK TO BE PERFORMED AFTER SUBSTANTIAL COMPLETION NO. 01



WORK TO BE PERFORMED DURING SUBSTANTIAL COMPLETION NO. 02 - WORK TO BE PERFORMED PRIOR SUBSTANTIAL COMPLETION NO. 02

H: 2023/230264/DWG/SHEETS/G\_230264 - SUBSTANTIAL COMPLETION WORK LIMITS. DWG - 6 SUBSTANTIAL COMPLETION WORK LIMITS - 2/18/2025 8:09:13 AM - CORY SCOTT

SUBSTANTIAL COMPLETION NO. 01: SEPTEMBER 30, 2025

NOTES:

- 1. CONTRACTOR SHALL COMPLETE ALL WORK SHOWN ABOVE PRIOR TO SEPTEMBER 30, 2025.
- THE PROPOSED 16" FORCE MAIN SHALL BE CONSTRUCTED AND A WATERLIGHT CAP PROVIDED WITH A 4" × 4" POST PLACED AGAINST THE CAP.
- 3. ALL TRENCHES SHALL BE TEMPORARY STABILIZED WITH THE COMPLETION OF THE WORK WITHIN THE PAVEMENT IN 2025.

SUBST