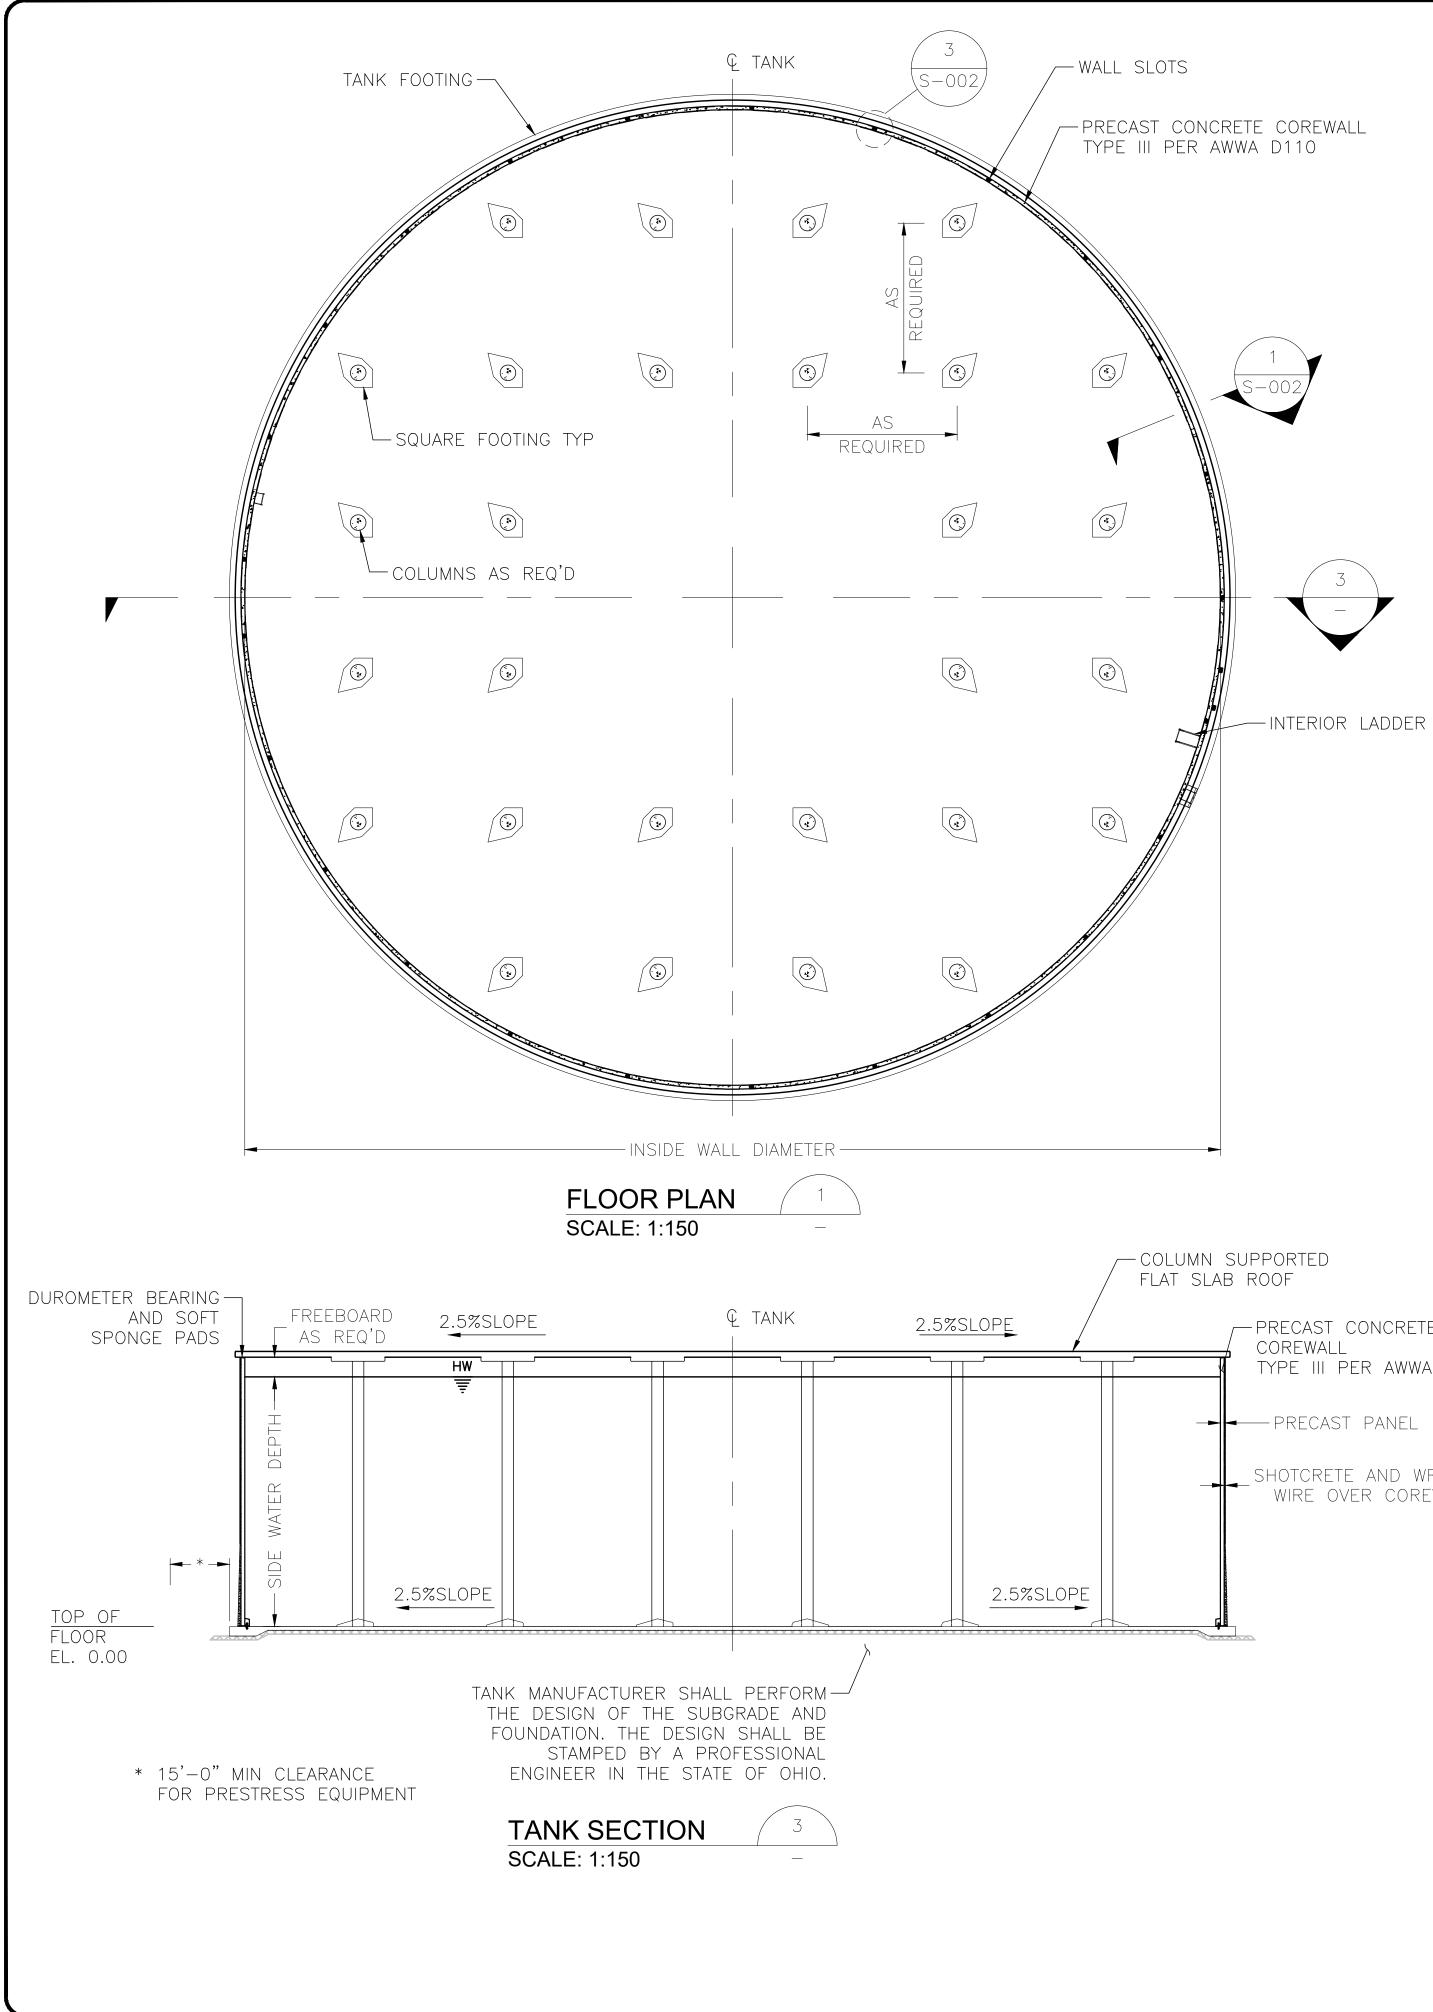

|    |          |      |                    | N S.<br>STEF<br>755<br>TER<br>AL |
| ₀⊧<br><b>46</b>  | 1                              |       | 4                              | SITE IMPROVEMENT - 01 SERIES                  | DRAWN BY:    | CAS       |    |          |      | MENTOR, OHIO 44060 |                                  |
|                  |                                |       |                                | 24" SANITARY SEWER REALIGNMENT PLAN & PROFILE | СНЕСКЕD ВҮ:  | RSS       |    |          |      |                    |                                  |





SCALE: HORIZ. 1" = 20' VERT. 1" = 5'

H:\2023\230264\DWG\SHEETS\C\_230264 - FORCE MAIN PLAN & PROFILE.DWG - 17 4" WATER SERVICE LINE PLAN & PROFILE - 2/18/2025 8:29:55 AM - CORY SCOTT



LEGEND ABANDON IN PLACE





H:\2023\230264\DWG\SHEETS\D\_230264 - EQ TANK DETAILS.DWG - 19 EQ TANK DETAILS - 2/18/2025 8:54:48 AM - CORY SCOTT

TYPE III PER AWWA D110 SHOTCRETE AND WRAPPED wire over corewall

- <u>GENERAL NOTES:</u> \*ALL DIMENSIONS SHOWN ARE MINIMUM REQUIREMENTS. TANK CONTRACTOR

1. ROOF LOAD

A. <u>DESIGN LOADS</u>

- 2. LIQUID (WATER)
- 3. Ri, IMPULSIVE STRUCTURAL RESPONSE COEFFICIENT
- 4. Rc, CONVECTIVE STRUCTURAL RESPONSE COEFFICIENT
- 5. ANALYSIS PROCEDURE USED
- B. CONCRETE AND SHOTCRETE
  - 1. FLOOR, AND FOOTINGS
  - 2. ROOF SLAB, AND COLUMNS
  - 3. PRECAST WALL
  - 4. SHOTCRETE FOR WIRE COVER (1C:3S) AND COVER COAT (1C:4S)
  - 5. SEE TECHNICAL SPECIFICATION FOR COMPLETE MIX DESIGN INFORM
  - WATER-CEMENT RATIO, AGGREGATE SIZE AND ACCEPTABLE ADMIXTU
  - 6. SEE TECHNICAL SPECIFICATION FOR CO