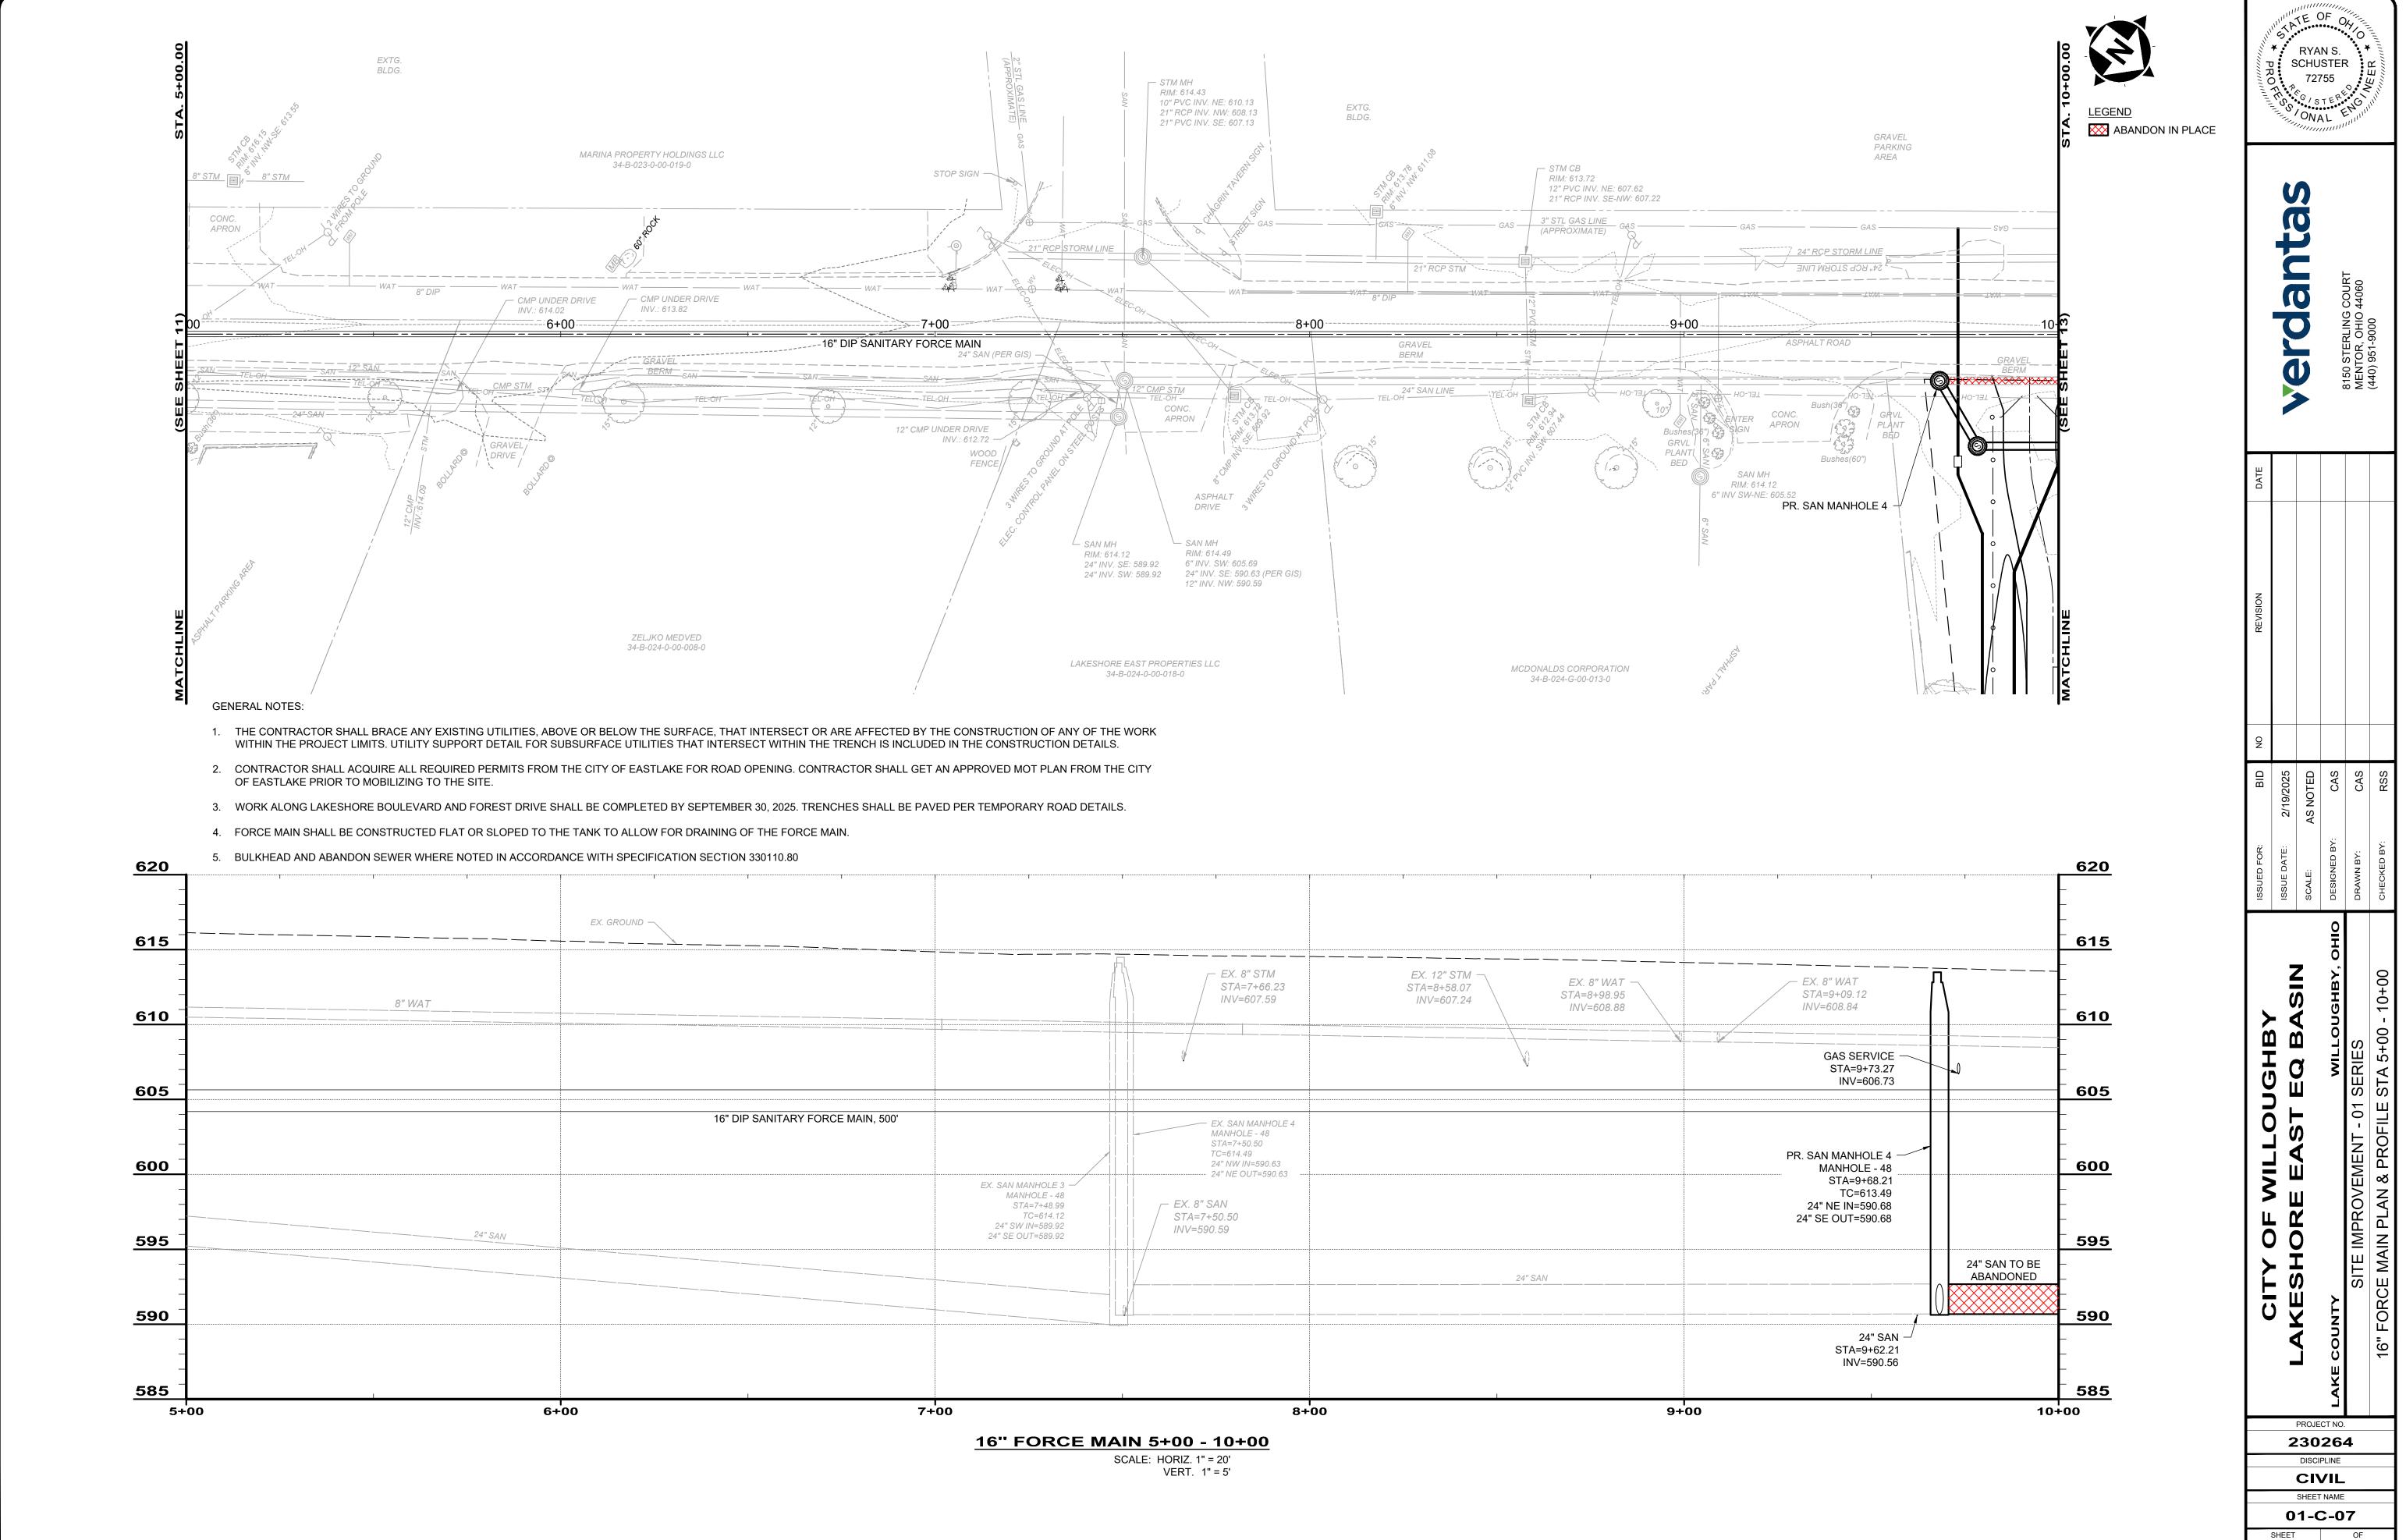

|            |                          |
|                         |                                       |            |                          |
|                         |                                       |            |                          |
|                         |                                       |            |                          |
|                         |                                       |            |                          |
|                         |                                       |            |                          |

H:22023/230264/DWG\SHEETS\C\_230264 - FORCE MAIN PLAN & PROFILE.DWG - 11 16" FORCE MAIN PLAN & PROFILE STA 0+00 - 5+00 - 2/18/2025 8:29:55 AM - CORY SCOTT

S Ш 0 5 0R( SHEET OF 46 11



H:22023/230264/DWG\SHEETS\C\_230264 - FORCE MAIN PLAN & PROFILE.DWG - 12 16" FORCE MAIN PLAN & PROFILE STA 5+00 - 10+00 - 2/18/2025 8:29:55 AM - CORY SCOTT



GENERAL NOTES:

- 1. THE CONTRACTOR SHALL BRACE ANY EXISTING UTILITIES, ABOVE OR BELOW THE SURFACE, THAT INTERSECT OR ARE AFFECTED **STA. 10+00.00** BY THE CONSTRUCTION OF ANY OF THE WORK WITHIN THE PROJECT LIMITS. UTILITY SUPPORT DETAIL FOR SUBSURFACE UTILITIES THAT INTERSECT WITHIN THE TRENCH IS INCLUDED IN THE CONSTRUCTION DETAILS.
- 2. CONTRACTOR SHALL ACQUIRE ALL REQUIRED PERMITS FROM THE CITY OF EASTLAKE FOR ROAD OPENING. CONTRACTOR SHALL GET AN APPROVED MOT PLAN FROM THE CITY OF EASTLAKE PRIOR TO MOBILIZING TO THE SITE.
- 3. WORK ALONG LAKESHORE BOULEVARD AND FOREST DRIVE SHALL BE COMPLETED BY SEPTEMBER 30, 2025. TRENCHES SH