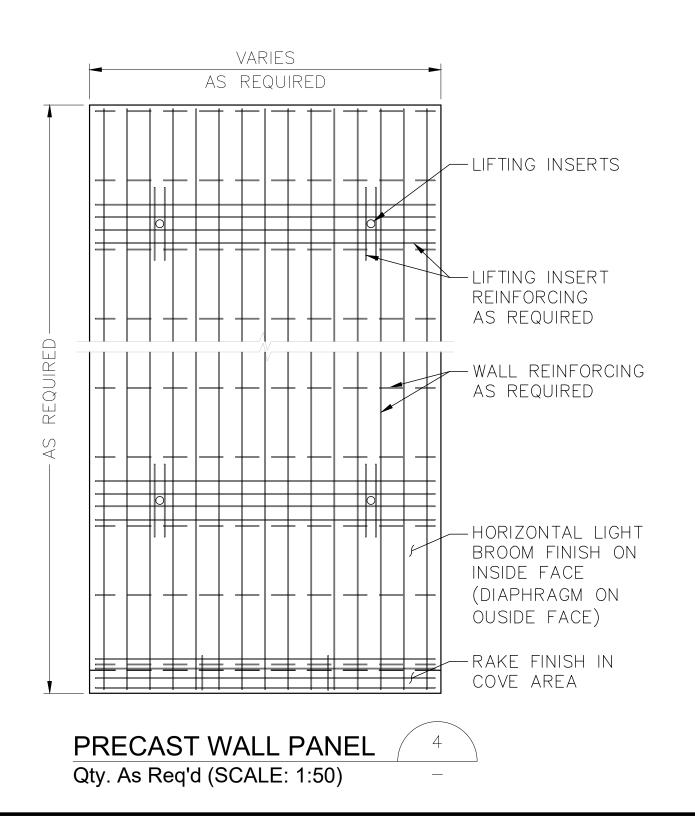

|             | 19        |          | 4                       | <b>46</b>                      | ; ]             |



S-001

SCALE: 1:12

54\DWG\SHEETS\D\_230264 - EQ TANK DETAILS.DWG - 20 EQ TANK DETAILS - 2/18/2025 8:54:48 AM - CORY SCOT





VERTICAL REINFORCINGas required





264\DWG\SHEETS\D 230264 - EQ TANK DETAILS.DWG - 21 EQ TANK DETAILS - 2/18/2025 8:54:48 AM - CORY SCOTT

| <u>GENERAL</u> :