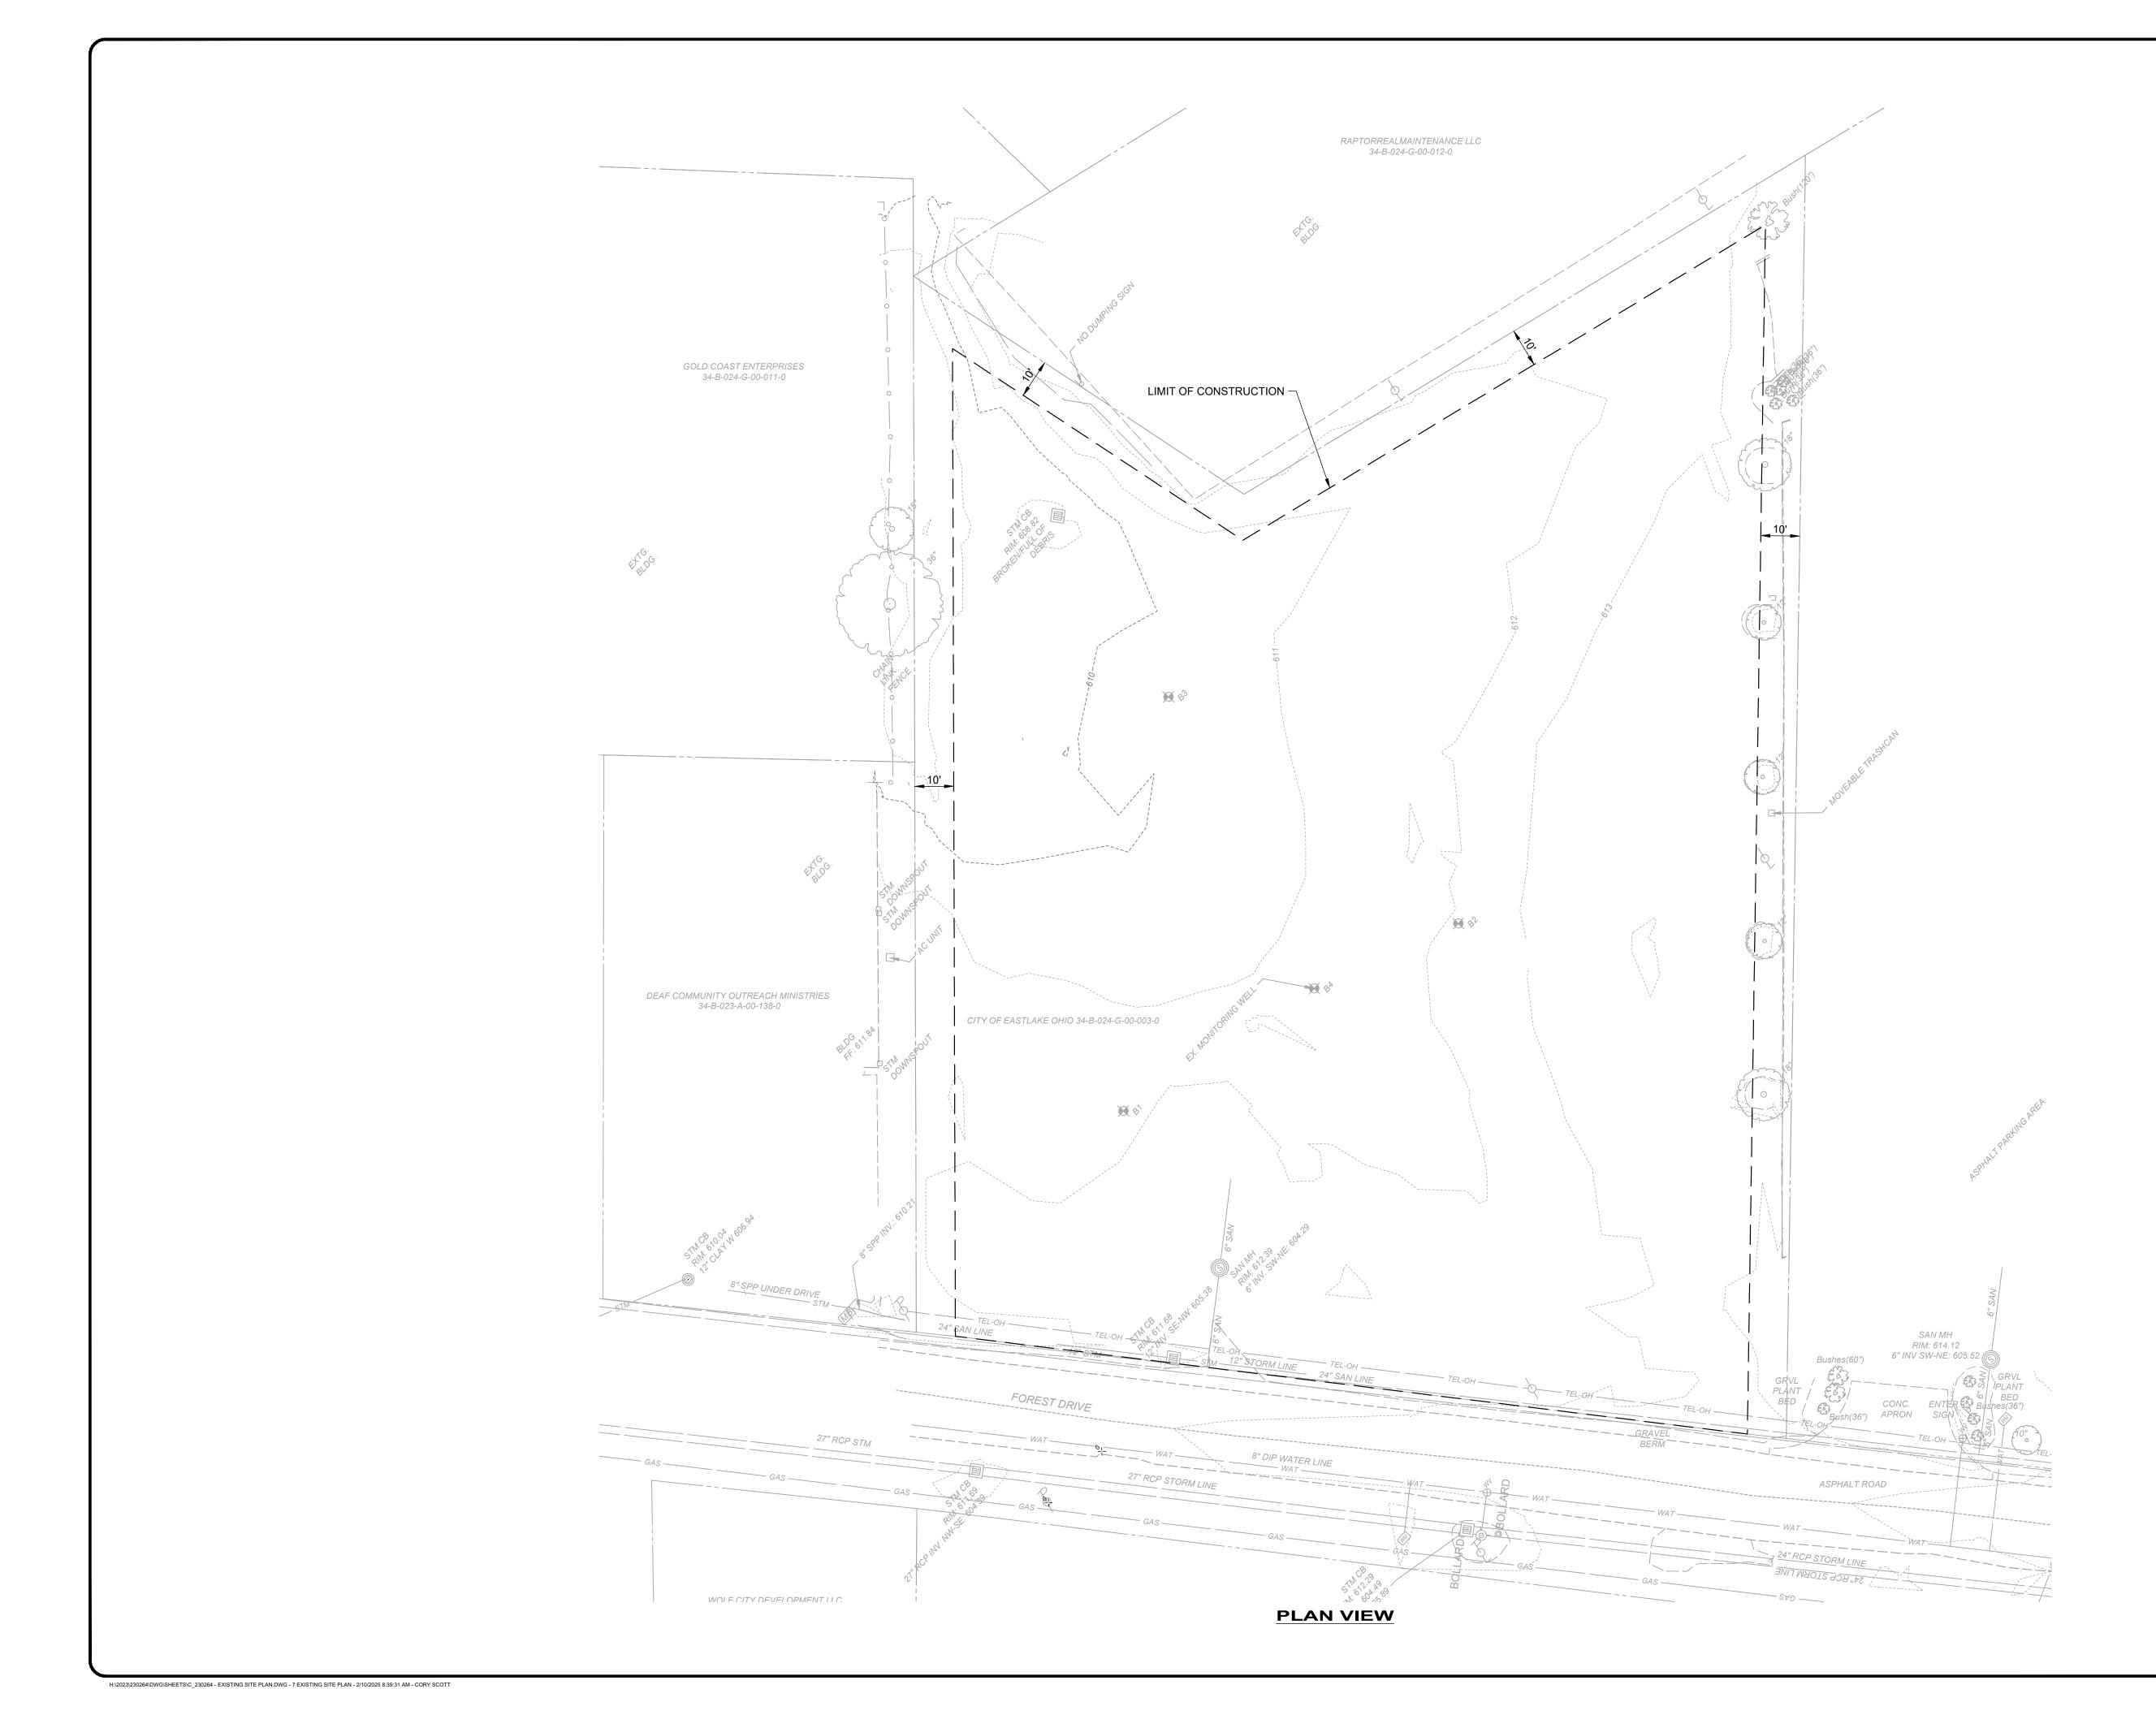

MED DURING SUBSTANTIAL COMPLETION NO. 01 WORK TO BE PERFORMED AFTER SUBSTANTIAL COMPLETION NO. 01



WORK TO BE PERFORMED DURING SUBSTANTIAL COMPLETION NO. 02 - WORK TO BE PERFORMED PRIOR SUBSTANTIAL COMPLETION NO. 02

H: 2023/230264/DWG/SHEETS/G\_230264 - SUBSTANTIAL COMPLETION WORK LIMITS. DWG - 6 SUBSTANTIAL COMPLETION WORK LIMITS - 2/18/2025 8:09:13 AM - CORY SCOTT

SUBSTANTIAL COMPLETION NO. 01: SEPTEMBER 30, 2025

NOTES:

- 1. CONTRACTOR SHALL COMPLETE ALL WORK SHOWN ABOVE PRIOR TO SEPTEMBER 30, 2025.
- THE PROPOSED 16" FORCE MAIN SHALL BE CONSTRUCTED AND A WATERLIGHT CAP PROVIDED WITH A 4" × 4" POST PLACED AGAINST THE CAP.
- 3. ALL TRENCHES SHALL BE TEMPORARY STABILIZED WITH THE COMPLETION OF THE WORK WITHIN THE PAVEMENT IN 2025.

SUBSTANTIAL COMPLETION NO. 02: OCTOBER 1, 2026











H:\2023\230264\DWG\SHEETS\C\_230264 - PROPOSED UTILITY PLAN.DWG - 8 PROPOSED UTILITY PLAN - 2/18/2025 1:48:22 PM - CORY SCOTT

|             |             |                     | N S.<br>STEF<br>755<br>TER   |                              |                       |
|-------------|-------------|---------------------|------------------------------|------------------------------|-----------------------|
|             |             | _                   |                              | MENTOR, OHIO 44060           |                       |
| DATE        |             |                     |                              |                              |                       |
| REVISION    |             |                     |                              |                              |