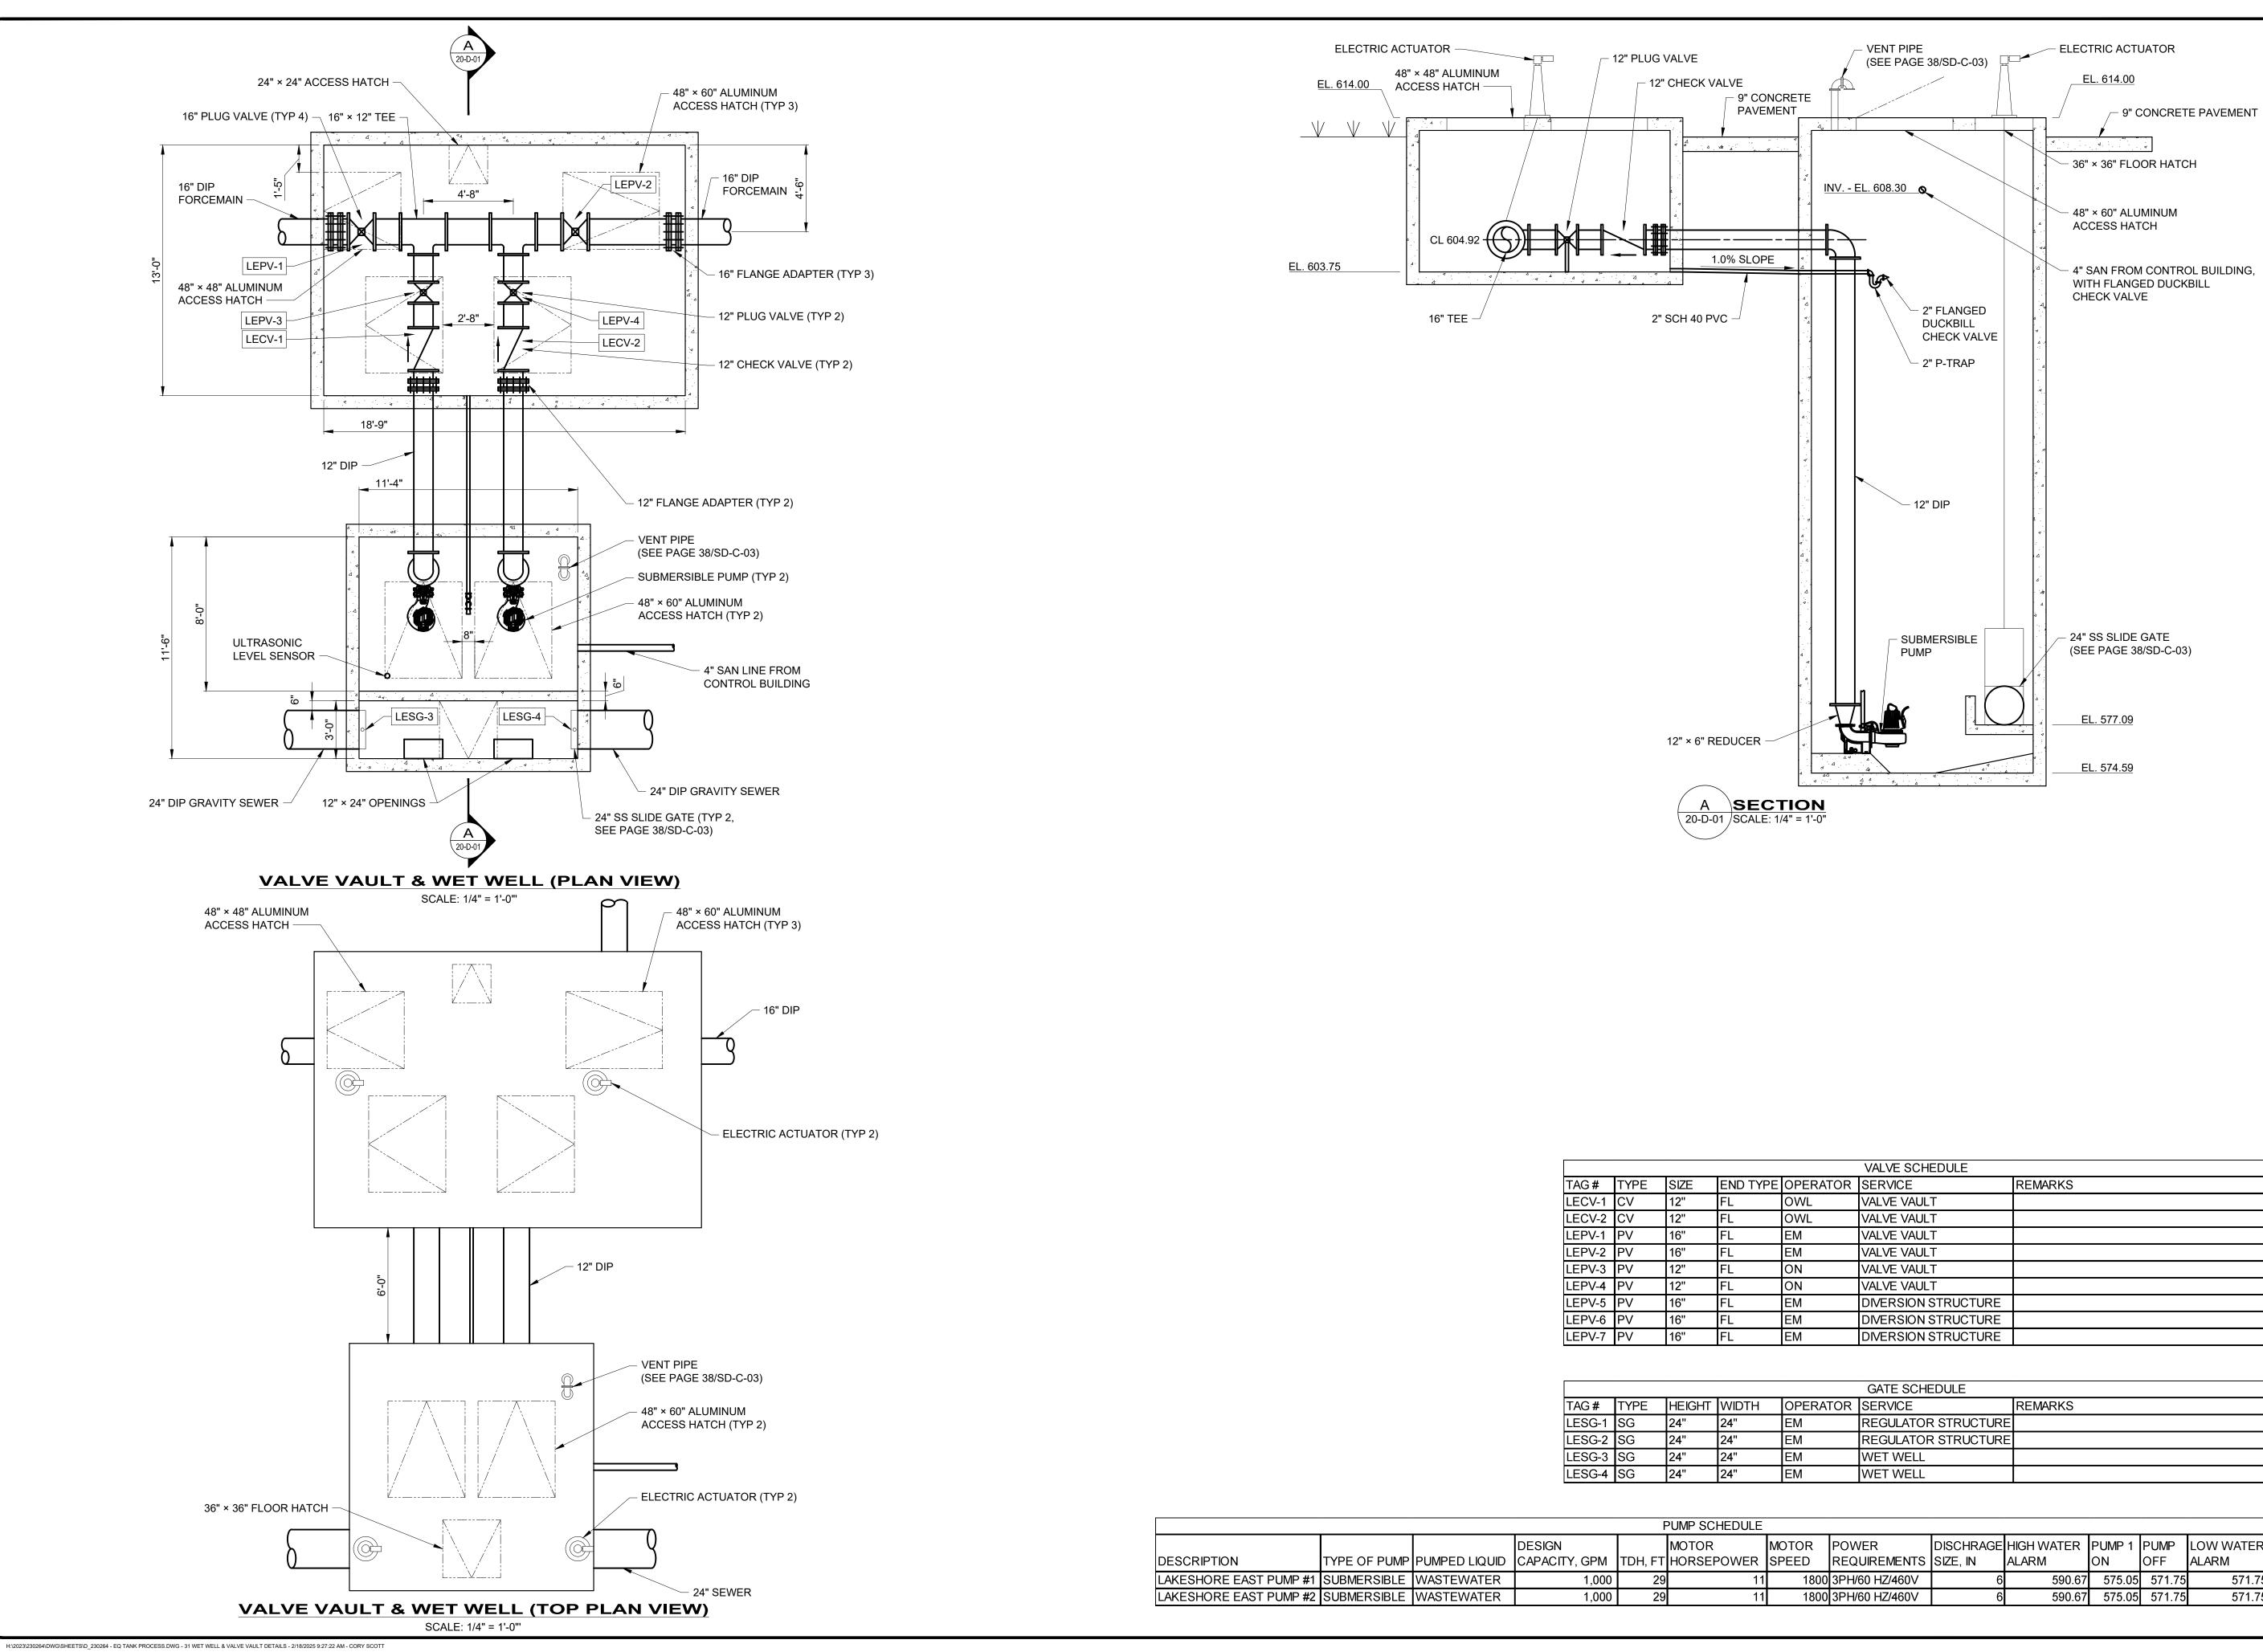

- 12. PROVIDE WATERSTOPS AT ALL CONSTRUCTION JOINTS. WATERSTOPS NOT REQUIRED WITHIN 12" FROM TOP OF GRADE OR AT WEIR WALL JOINTS
- 13. HATCHES SHALL BE ALUMINUM WITH RECESSED HASPS AND REMOVABLE HANDLES. HATCHES WITHIN FENCED AREAS SHALL HAVE A 300 PSF LOAD RATING. HATCHES WITHIN ROW SHALL HAVE AN HS-20/RL-93 LOAD RATING.
- 14. CHAMFER AT TOP SLAB SHALL RUN DOWN VERTICAL EXTERIOR CORNER TO, AT LEAST 12" BELOW GRADE.
- 15. CONTRACTOR SHALL EXERCISE EXTREME CAUTION SO AS NOT TO UNDERMINE, DISTURB, DAMAGE OR, IN ANY WAY, CAUSE UNDESIRABLE MOVEMENT, CRACKING, AND/OR SETTLEMENT OF THE ADJACENT STRUCTURES OR CONSTRUCTION.
- 16. PROVIDE RE-ENTRY REINFORCING AT ALL RE-ENTRY CORNERS.
- 17. REFERENCE DETAIL 6 AND 7 ON 20S-02 FOR STIRRUP AND REINFORCE ARRANGEMENT AT NARROW STRIP BETWEEN HATCHES.





|        | VALVE SCHEDULE |      |          |          |                     |         |  |
|--------|----------------|------|----------|----------|---------------------|---------|--|
| TAG #  | TYPE           | SIZE | END TYPE | OPERATOR | SERVICE             | REMARKS |  |
| LECV-1 | CV             | 12"  | FL       | OWL      | VALVE VAULT         |         |  |
| LECV-2 | CV             | 12"  | FL       | OWL      | VALVE VAULT         |         |  |
| LEPV-1 | PV             | 16"  | FL       | EM       | VALVE VAULT         |         |  |
| LEPV-2 | PV             | 16"  | FL       | EM       | VALVE VAULT         |         |  |
| LEPV-3 | PV             | 12"  | FL       | ON       | VALVE VAULT         |         |  |
| LEPV-4 | PV             | 12"  | FL       | ON       | VALVE