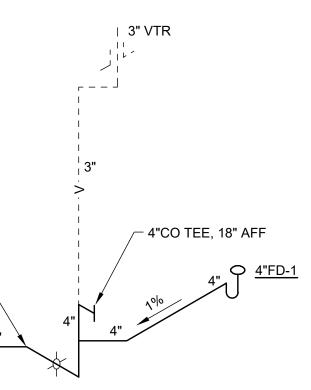

TE. COORDINATE ALL PRE-CAST OPENINGS (PIPING, FLOOR DRAIN, ETC.) WITH GENERAL TRADES CONTRACTOR AND BUILDING MANUFACTURER.
- ELECTRICAL EQUIPMENT, PROCESS EQUIPMENT, PROCESS PIPING, ETC. 3. ALL INTERIOR AND EXTERIOR HANGERS, RODS, SUPPORTS, CLAMPS, ETC. TO BE CORROSION RESISTANT.
- INTERIOR HANGERS, RODS, ETC. TO BE GALVANIZED STEEL. EXTERIOR HANGERS, RODS, ETC. TO BE TYPE #304 OR #316 STAINLESS STEEL.
- 4. MAKE FINAL GAS CONNECTIONS WITH GAS VALVE, UNION, AND DIRT LEG.
- AS FOLLOWS: "CAUTION: NONPOTABLE WATER DO NOT DRINK." 6. ALL MOUNTING HEIGHTS ARE REFERENCED TO THE BOTTOM OF EQUIPMENT, UNLESS NOTED OTHERWISE.
- 7. SEE ELECTRICAL DRAWINGS FOR POWER WIRING SYSTEMS FOR MECHANICAL EQUIPMENT.
- 8. PROVIDE TEMPERATURE CONTROL WIRING IN CONDUITS IN ACCORDANCE WITH DIV. 26 SPECIFICATIONS.





FOR CONTINUATION.





- 1. SEE SITE SITE PLANS FOR CONTINUATION. 2. WATER SERVICE, BACKFLOW PREVENTER, ETC. SEE PROCESS PLANS & DETAILS.
- 3. HYDRAULIC POWER UNIT & HYDRAULIC TUBING. SEE PROCESS PLANS & DETAILS.
- AND CONDENSATE OUT WALL 12" AFF, OPEN END.
- WITH GENERAL TRADES CONTRACTOR AND BUILDING MANUFACTURER.

2. COORDINATE EXACT LOCATIONS OF ALL PIPES, DUCTS AND EQUIPMENT, SO AS TO NOT INTERFERE WITH DOORS, LIGHTS,

5. INSTALL PERMANENT SIGN OF CORROSION RESISTANT MATERIALS, WITH PICTOGRAPH AT ALL HOSE BIBS THAT READS

4. ROUTE PIPING DOWN ALONG INSIDE OF WALL, WITH REFRIGERANT LINES TO CONDENSING UNIT,

5. BUILDING IS PRE-CAST CONCRETE. COORDINATE ALL PRE-CAST OPENINGS (PIPING, FLOOR DRAIN, ETC.)







GAS SERVICE DETAIL NOT TO SCALE

NOTES: 1. SEE SPECIFICATION #335100 NATURAL