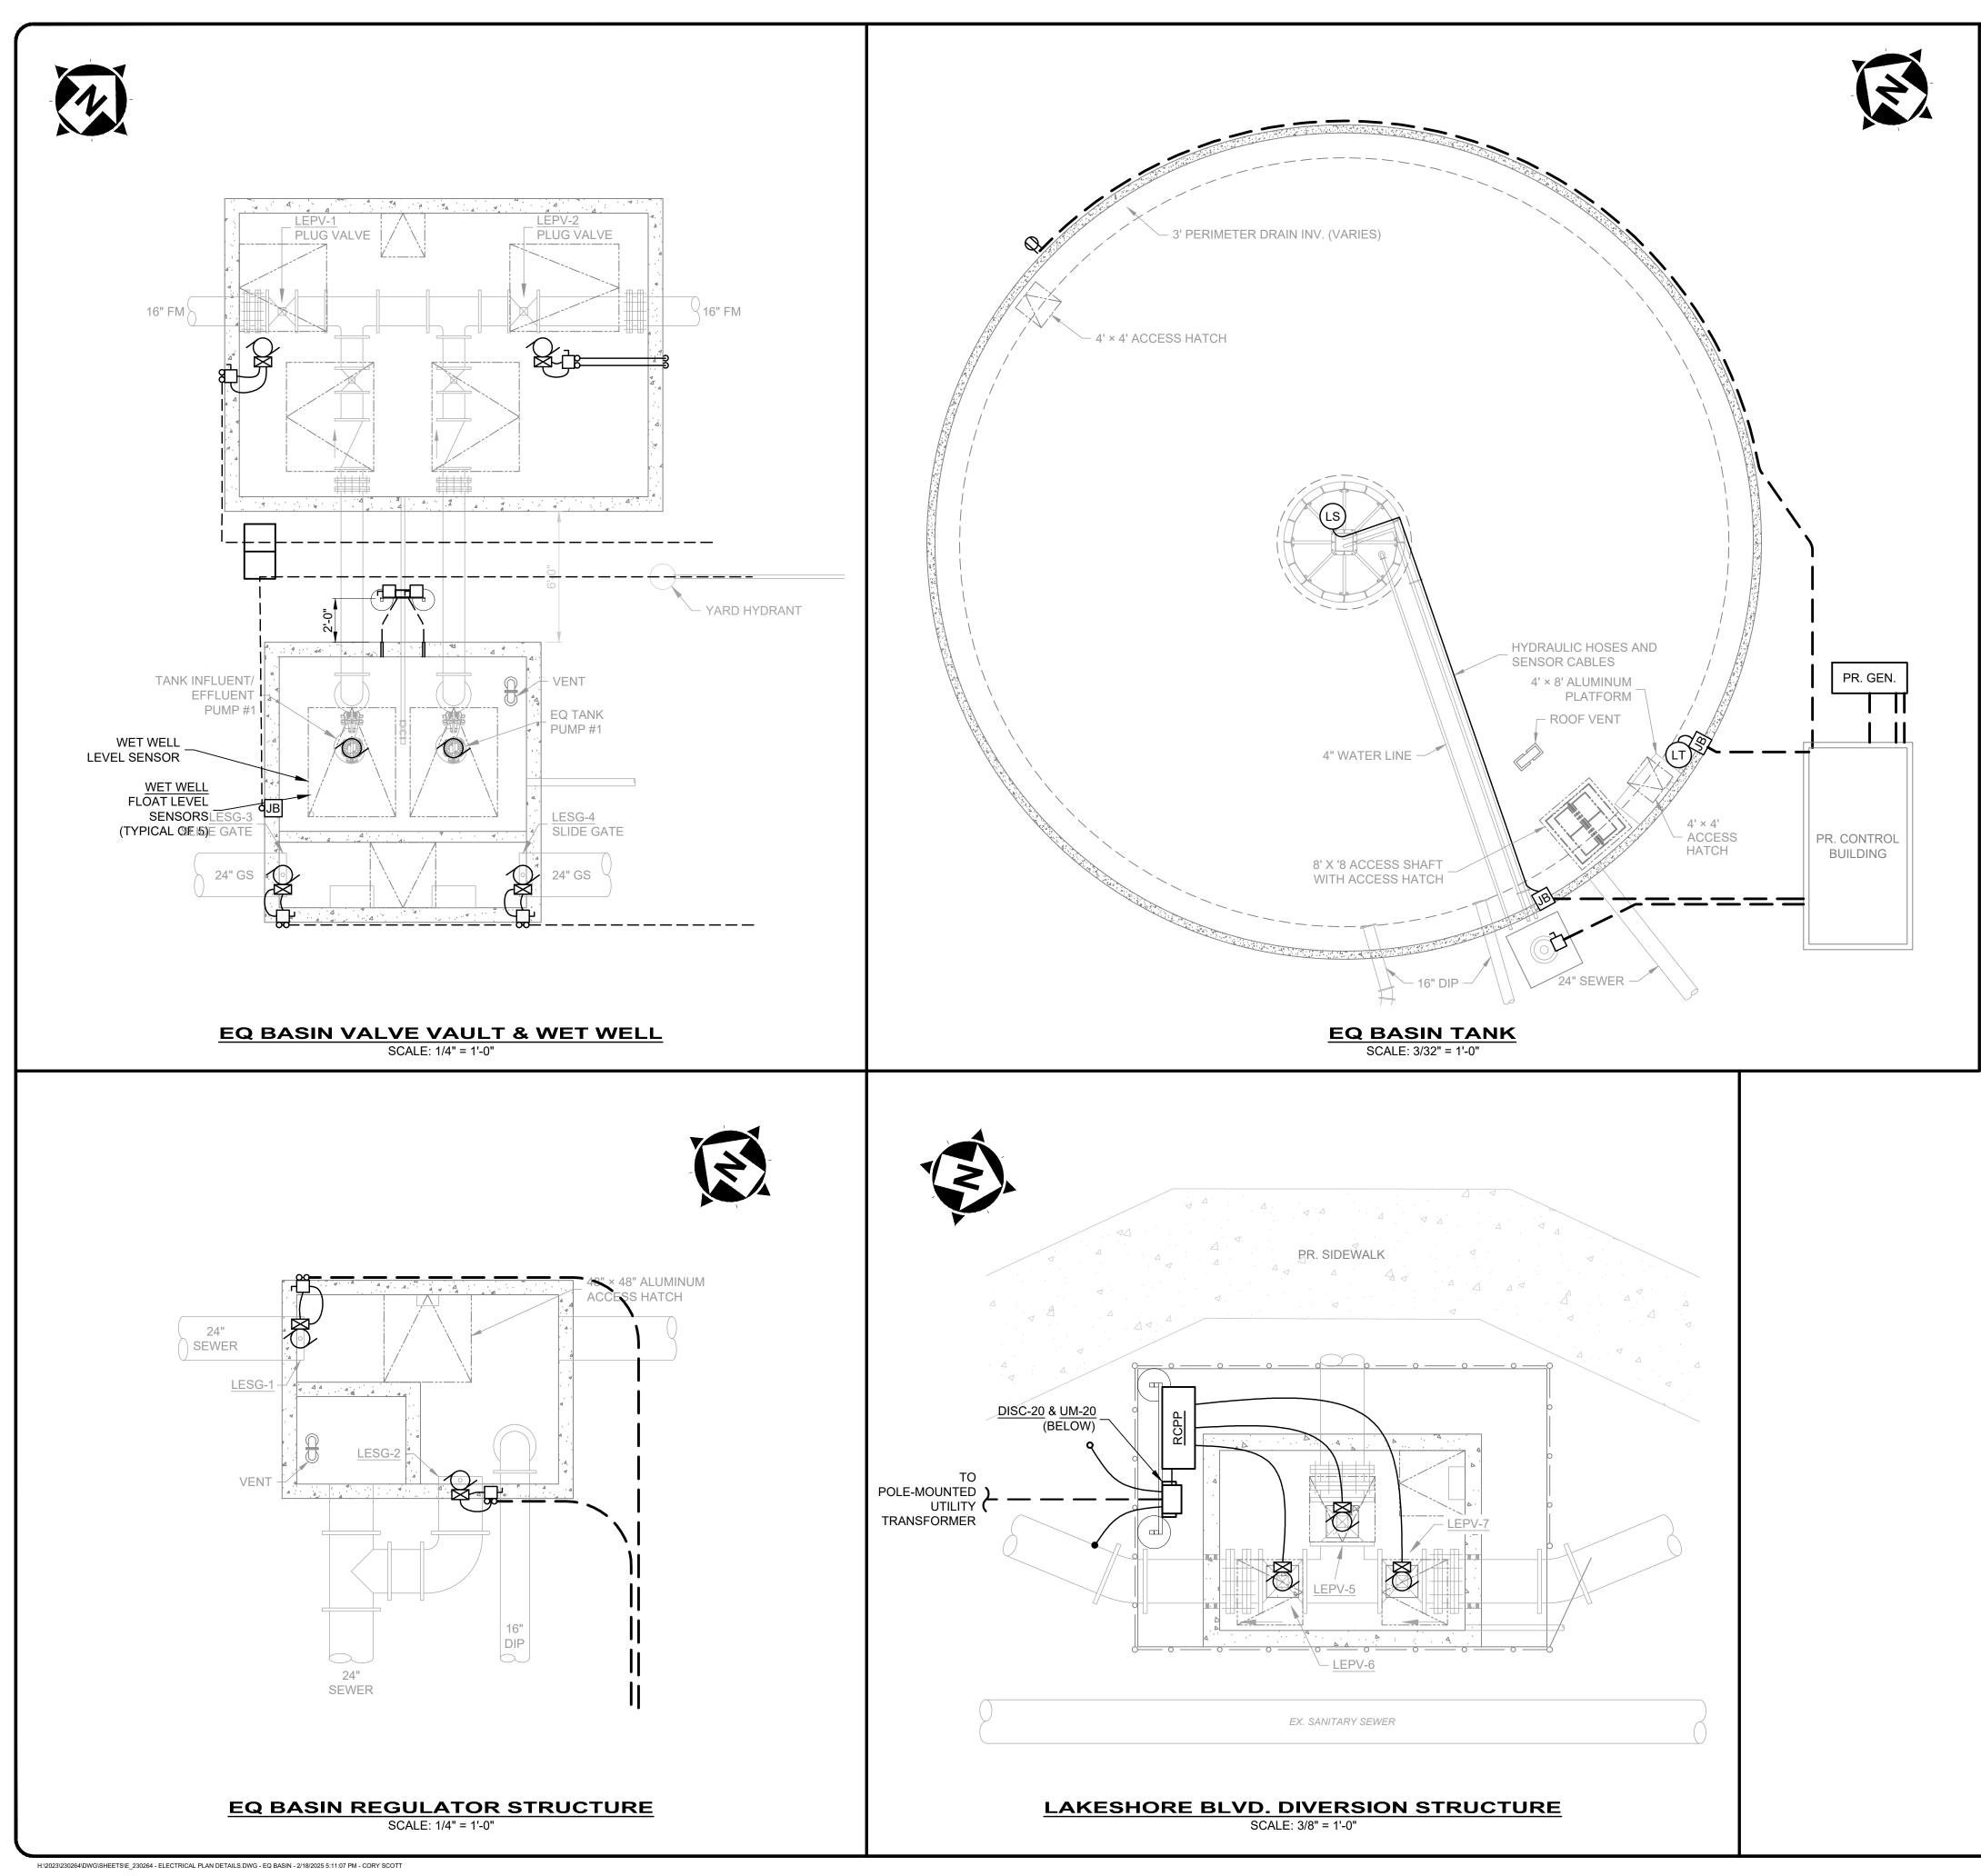

: A                  | DESIGNED BY:                 | DRAWN BY:             | CHECKED BY:             |
|             | -           |                           | LAKE COUNTY WILLOUGHBY, OHIO | ELECTRICAL - E SERIES | CONTROL BUILDING E-PLAN |
|             |             | PROJE                     | 264                          | 4                     |                         |
| E           |             | СТ<br><sup>SHEET</sup>    | NAME                         |                       | L                       |
|             | ынеет<br>44 |                           |                              | 4<br>₀<br>46          |                         |
| -           |             |                           |                              |                       |                         |





| ntas        |                                     |           |                              |                       |  |  |
|-------------|-------------------------------------|-----------|------------------------------|-----------------------|--|--|
|             | verdan                              |           |                              |                       |  |  |
| DATE        |                                     |           |                              |                       |  |  |
| REVISION    |                                     |           |                              |                       |  |  |
| ON          |                                     |           |                              |                       |  |  |
| BID         | 2/19/2025