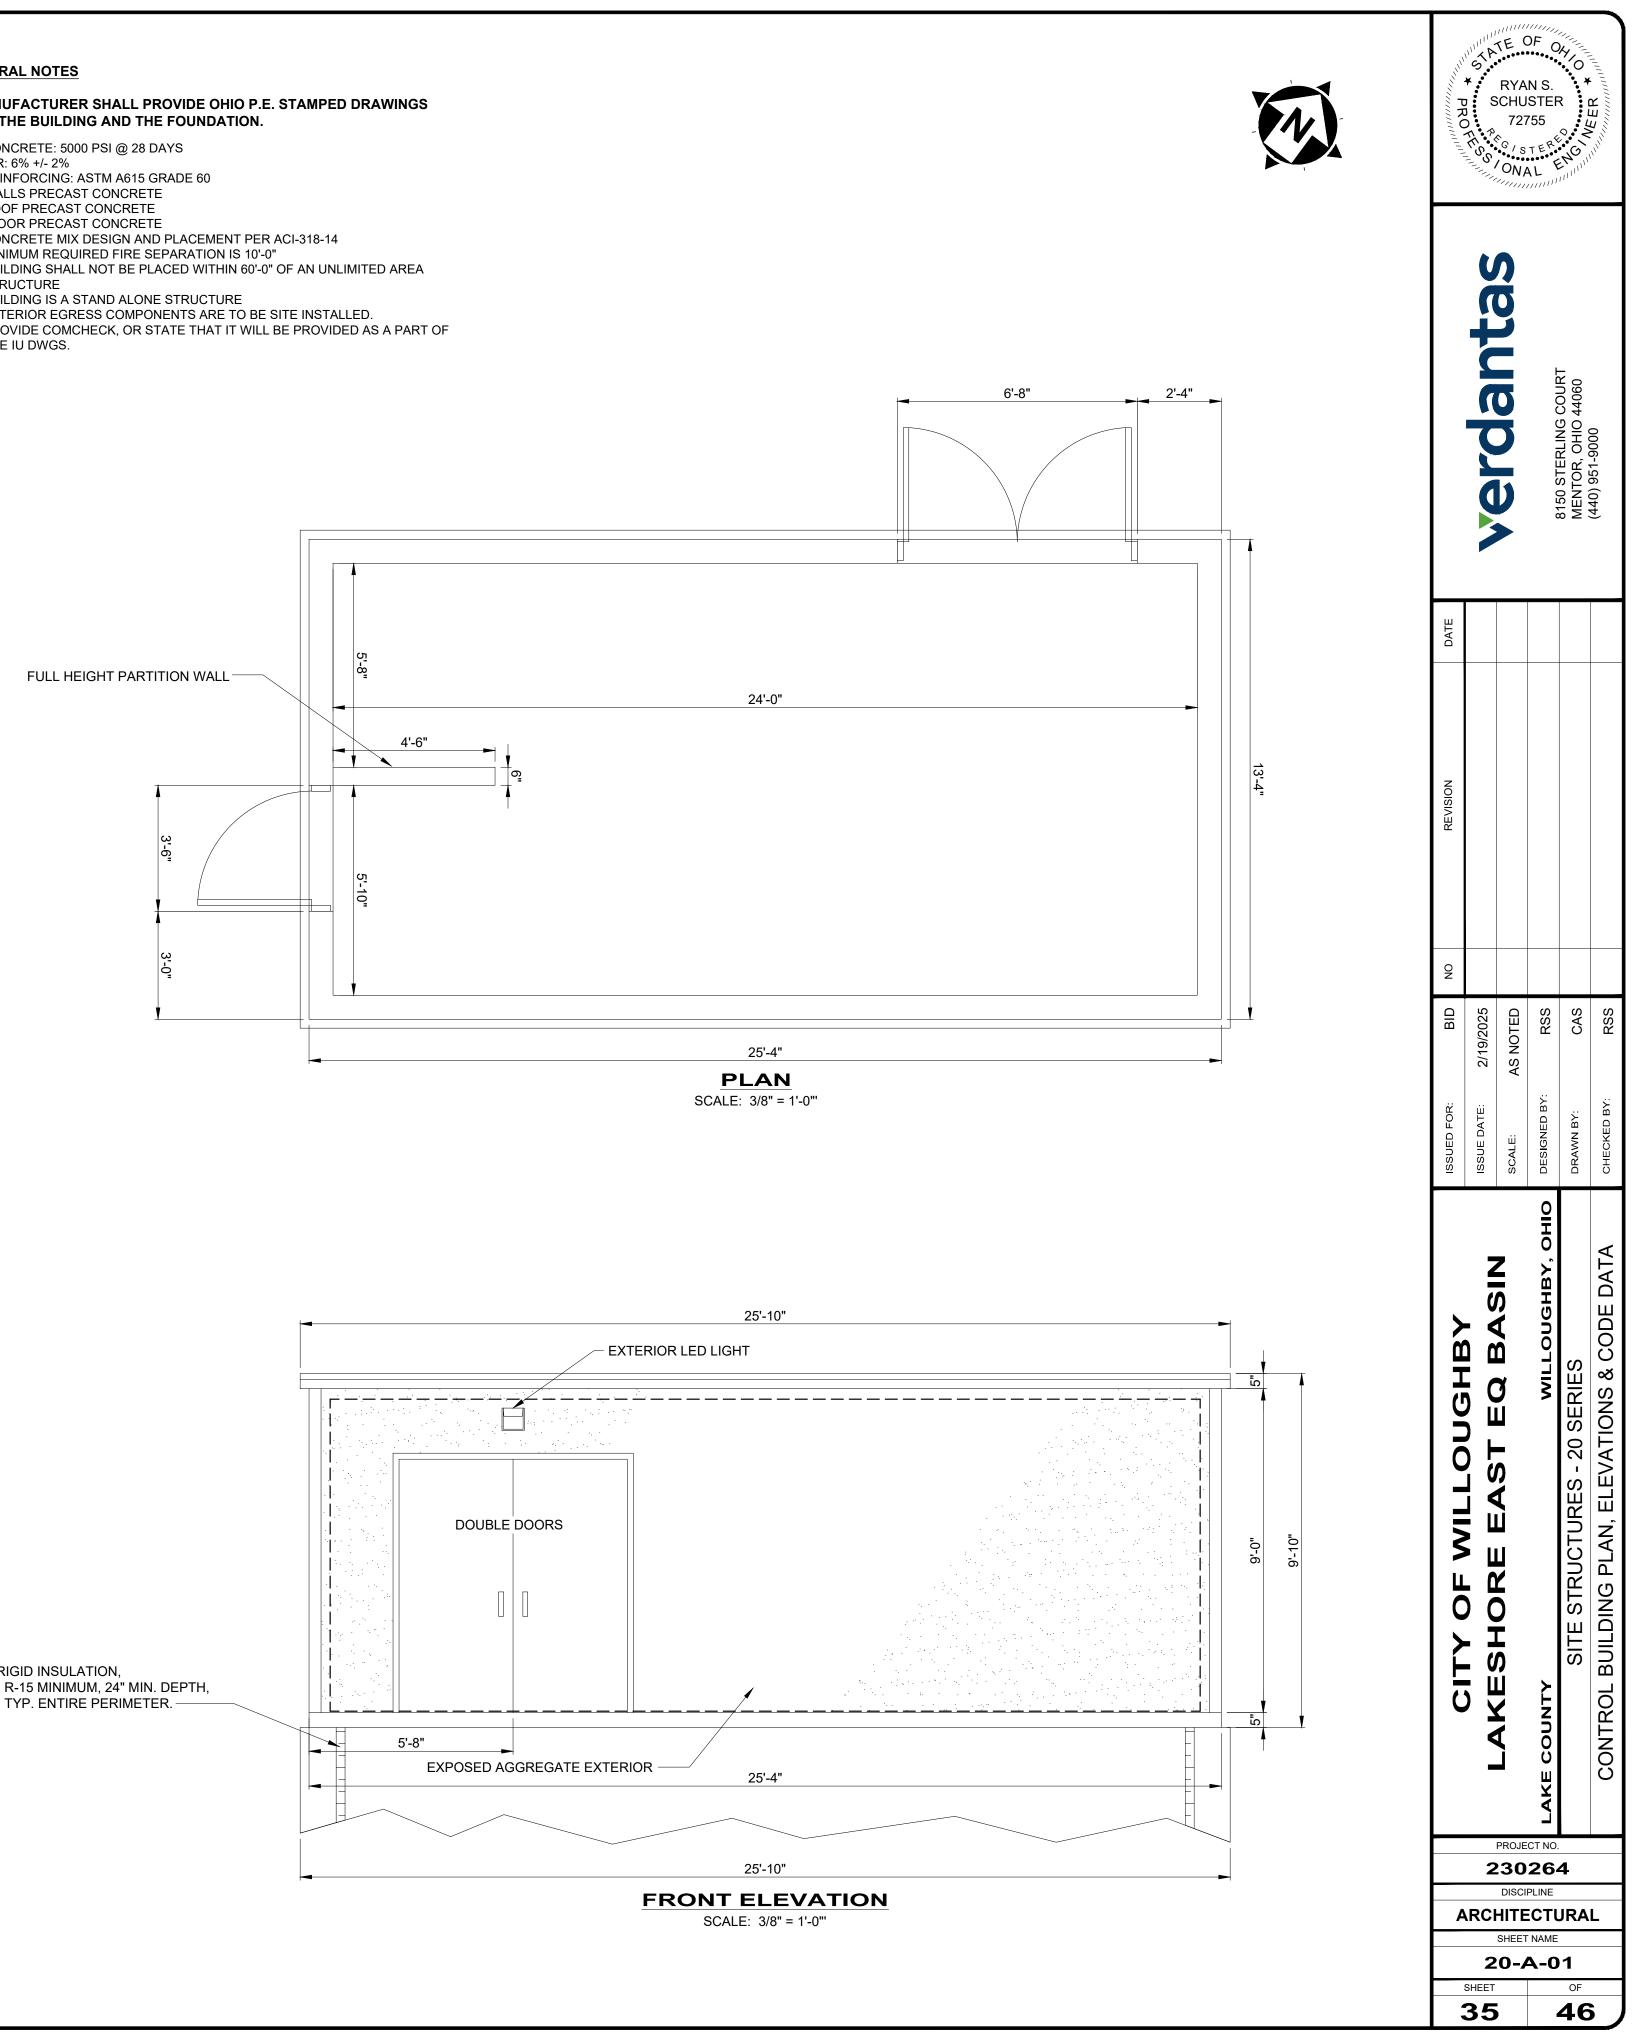

F THE BUILDING DEPARTMENT HAVING JURISDICTION.

#### 108.6.4 INDUSTRIALIZED UNITS, OBSERVATIONS OF NONCOMPLIANCE.

IF A UNIT OF CLOSED CONSTRUCTION DOES NOT BEAR AN INSIGNIA ISSUED BY THE BOARD, THE UNIT HAS NOT BEEN APPROVED BY THE BOARD AND THEREFORE IS WITHIN THE JURISDICTION OF THE BUILDING DEPARTMENT. UNITS NOT APPROVED BY THE BOARD AND PLACED ON-SITE ARE WORK WITHOUT APPROVAL AND THE BUILDING OFFICIAL IS TO PROCEED IN ACCORDANCE WITH SECTION 109.

THE BUILDING OFFICIAL IS TO NOTIFY THE BOARD OF AN VARIANCE OF FLOOR PLAN, EXTERIOR ELEVATIONS, AND EXPOSED DETAILS WITH THE PLANS APPROVED BY THE BOARD OR PLACEMENT OF A UNIT WITHOUT AN INSIGNIA.

#### OBC SECTION 113.1 INDUSTRIALIZED UNITS.

REFER TO DIVISION 4101:10 OF THE ADMINISTRATIVE CODE FOR REQUIREMENTS OF INDUSTRIALIZED UNITS.









| <b>م</b> د |    |
|------------|----|
| JA         | LE |

264\DWG\SHEETS\SD\_230264 - PROCESS.DWG - 36 STANDARD DETAILS - 2/18/2025 9:01:44 AM - CORY SCOT

| $ \begin{array}{c ccccccccccccccccccccccccccccccccccc$