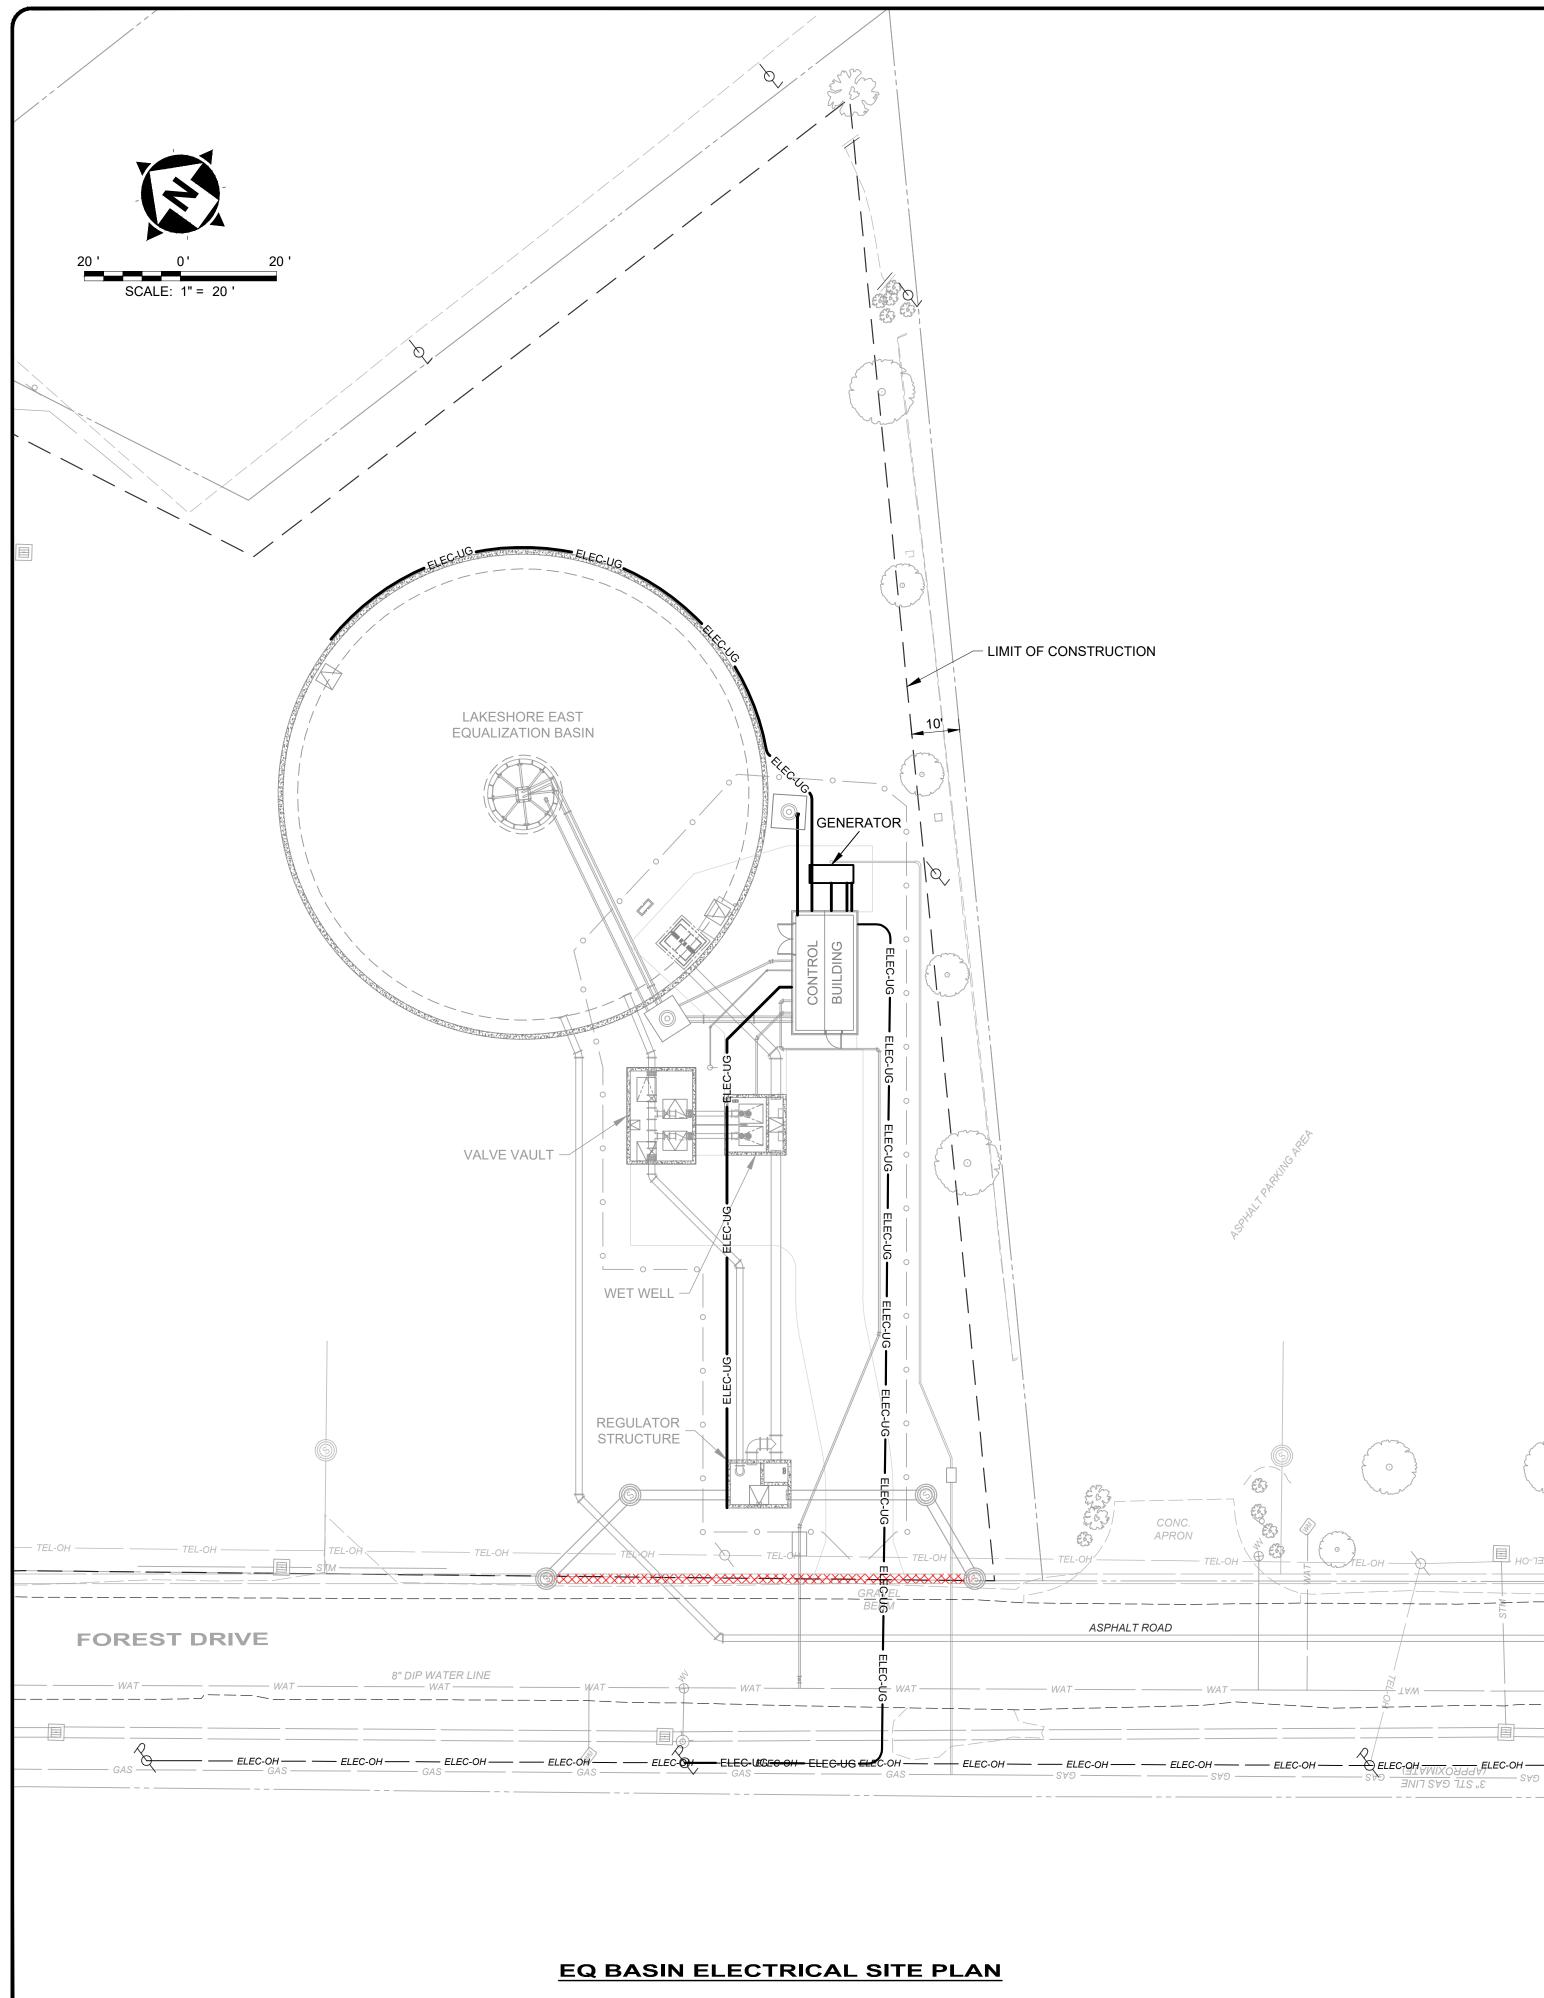

| UTILITY<br>TRANSFORMER     | (2) #3 + (1) #3 NEU IN 1 1/4"C                        | N/A                             | N/A                                      |  |  |  |  |  |  |
| F-41               | REMOTE CONTROL & POWER DISTRIBUTION PANEL, <u>RCPP</u>                                     | DISC-2                     | (2) #10 + (1) #10 NEU+(1) #8 GND IN<br>3/4"C          | N/A                             | N/A                                      |  |  |  |  |  |  |
| F-42<br>(TYP OF 3) | DIVERSION CHAMBER PLUG VALVE<br>ACTUATOR - <u>LEPV-5</u> , <u>LEPV-6</u> , & <u>LEPV-7</u> | RCPP                       | (2) #12 + (1) #12 GND IN 1-1/2"C                      | N/A                             | N/A                                      |  |  |  |  |  |  |





H:\2023\230264IDWG\SHEETS\E\_230264 - ELECTRICAL SITE PLANS.DWG - 43 ELECTRICAL SITE PLAN - 2/18/2025 12:03:02 PM - CORY SCOTT



| DIVERSION<br>STRUCTURE                                                                |                    |                       |                 |                  | 8150 STERLING COURT<br>MENTOR, OHIO 44060 | (440) 951-9000       |
|---------------------------------------------------------------------------------------|--------------------|-----------------------|-----------------|------------------|-------------------------------------------|----------------------|
| HO SD     HO SD       NDIS dOLD ELEC.OH     HO SD       NVS     SV9       NVS     SV9 | REVISION           |                       |                 |                  |