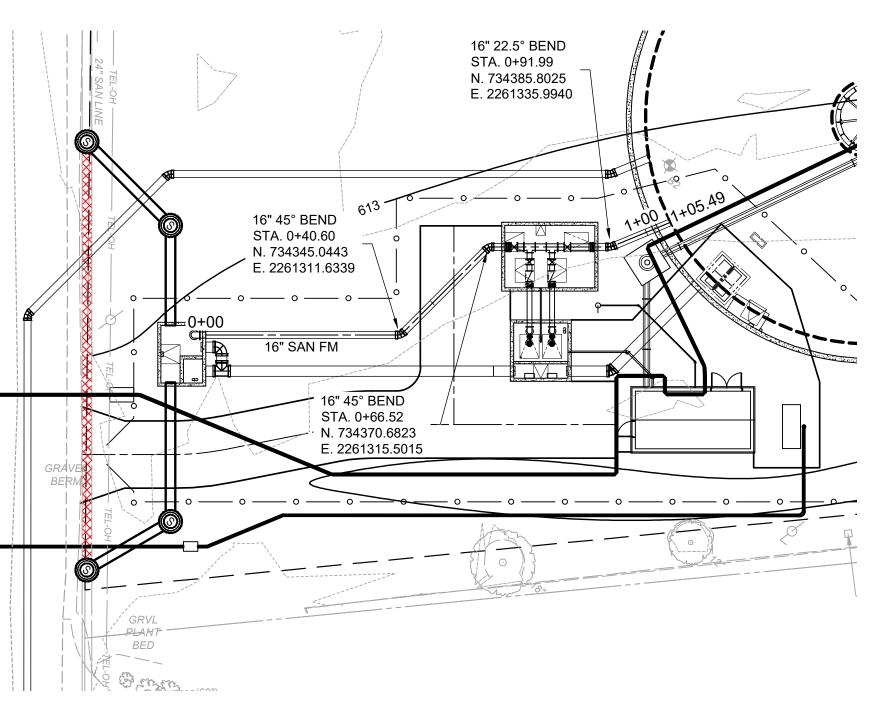

|      |                    |                                                      |
| C-0                      |                     |                                              | DESIGNED BY: | CAS       |    |          |      |                    | DF C<br>N S.<br>STEF<br>755<br>TE <sup>R</sup><br>AL |
| 9<br><sup>OF</sup><br>46 |                     | SITE IMPROVEMENT - 01 SERIES                 | DRAWN BY:    | CAS       |    |          |      | MENTOR, OHIO 44060 |                                                      |
| 5                        |                     | 24" SANITARY SEWER TO EQ TANK PLAN & PROFILE | CHECKED BY:  | RSS       |    |          |      |                    |                                                      |

SCALE: HORIZ. 1" = 20' VERT. 1" = 5'









LEGEND ABANDON IN PLACE

|               |   |                                          | ISSUED FOR:  | BID       | ON | REVISION | DATE |                    |                            |
|---------------|---|------------------------------------------|--------------|-----------|----|----------|------|--------------------|----------------------------|
|               | 2 |                                          | ISSUE DATE:  | 2/19/2025 |    |          |      |                    | )                          |
| SHEET         |   |                                          | SCALE:       | AS NOTED  |    |          |      |                    |                            |
|               |   | LAKE COUNTY WILLOUGHBY, OHIO             | DESIGNED BY: | CAS       |    |          |