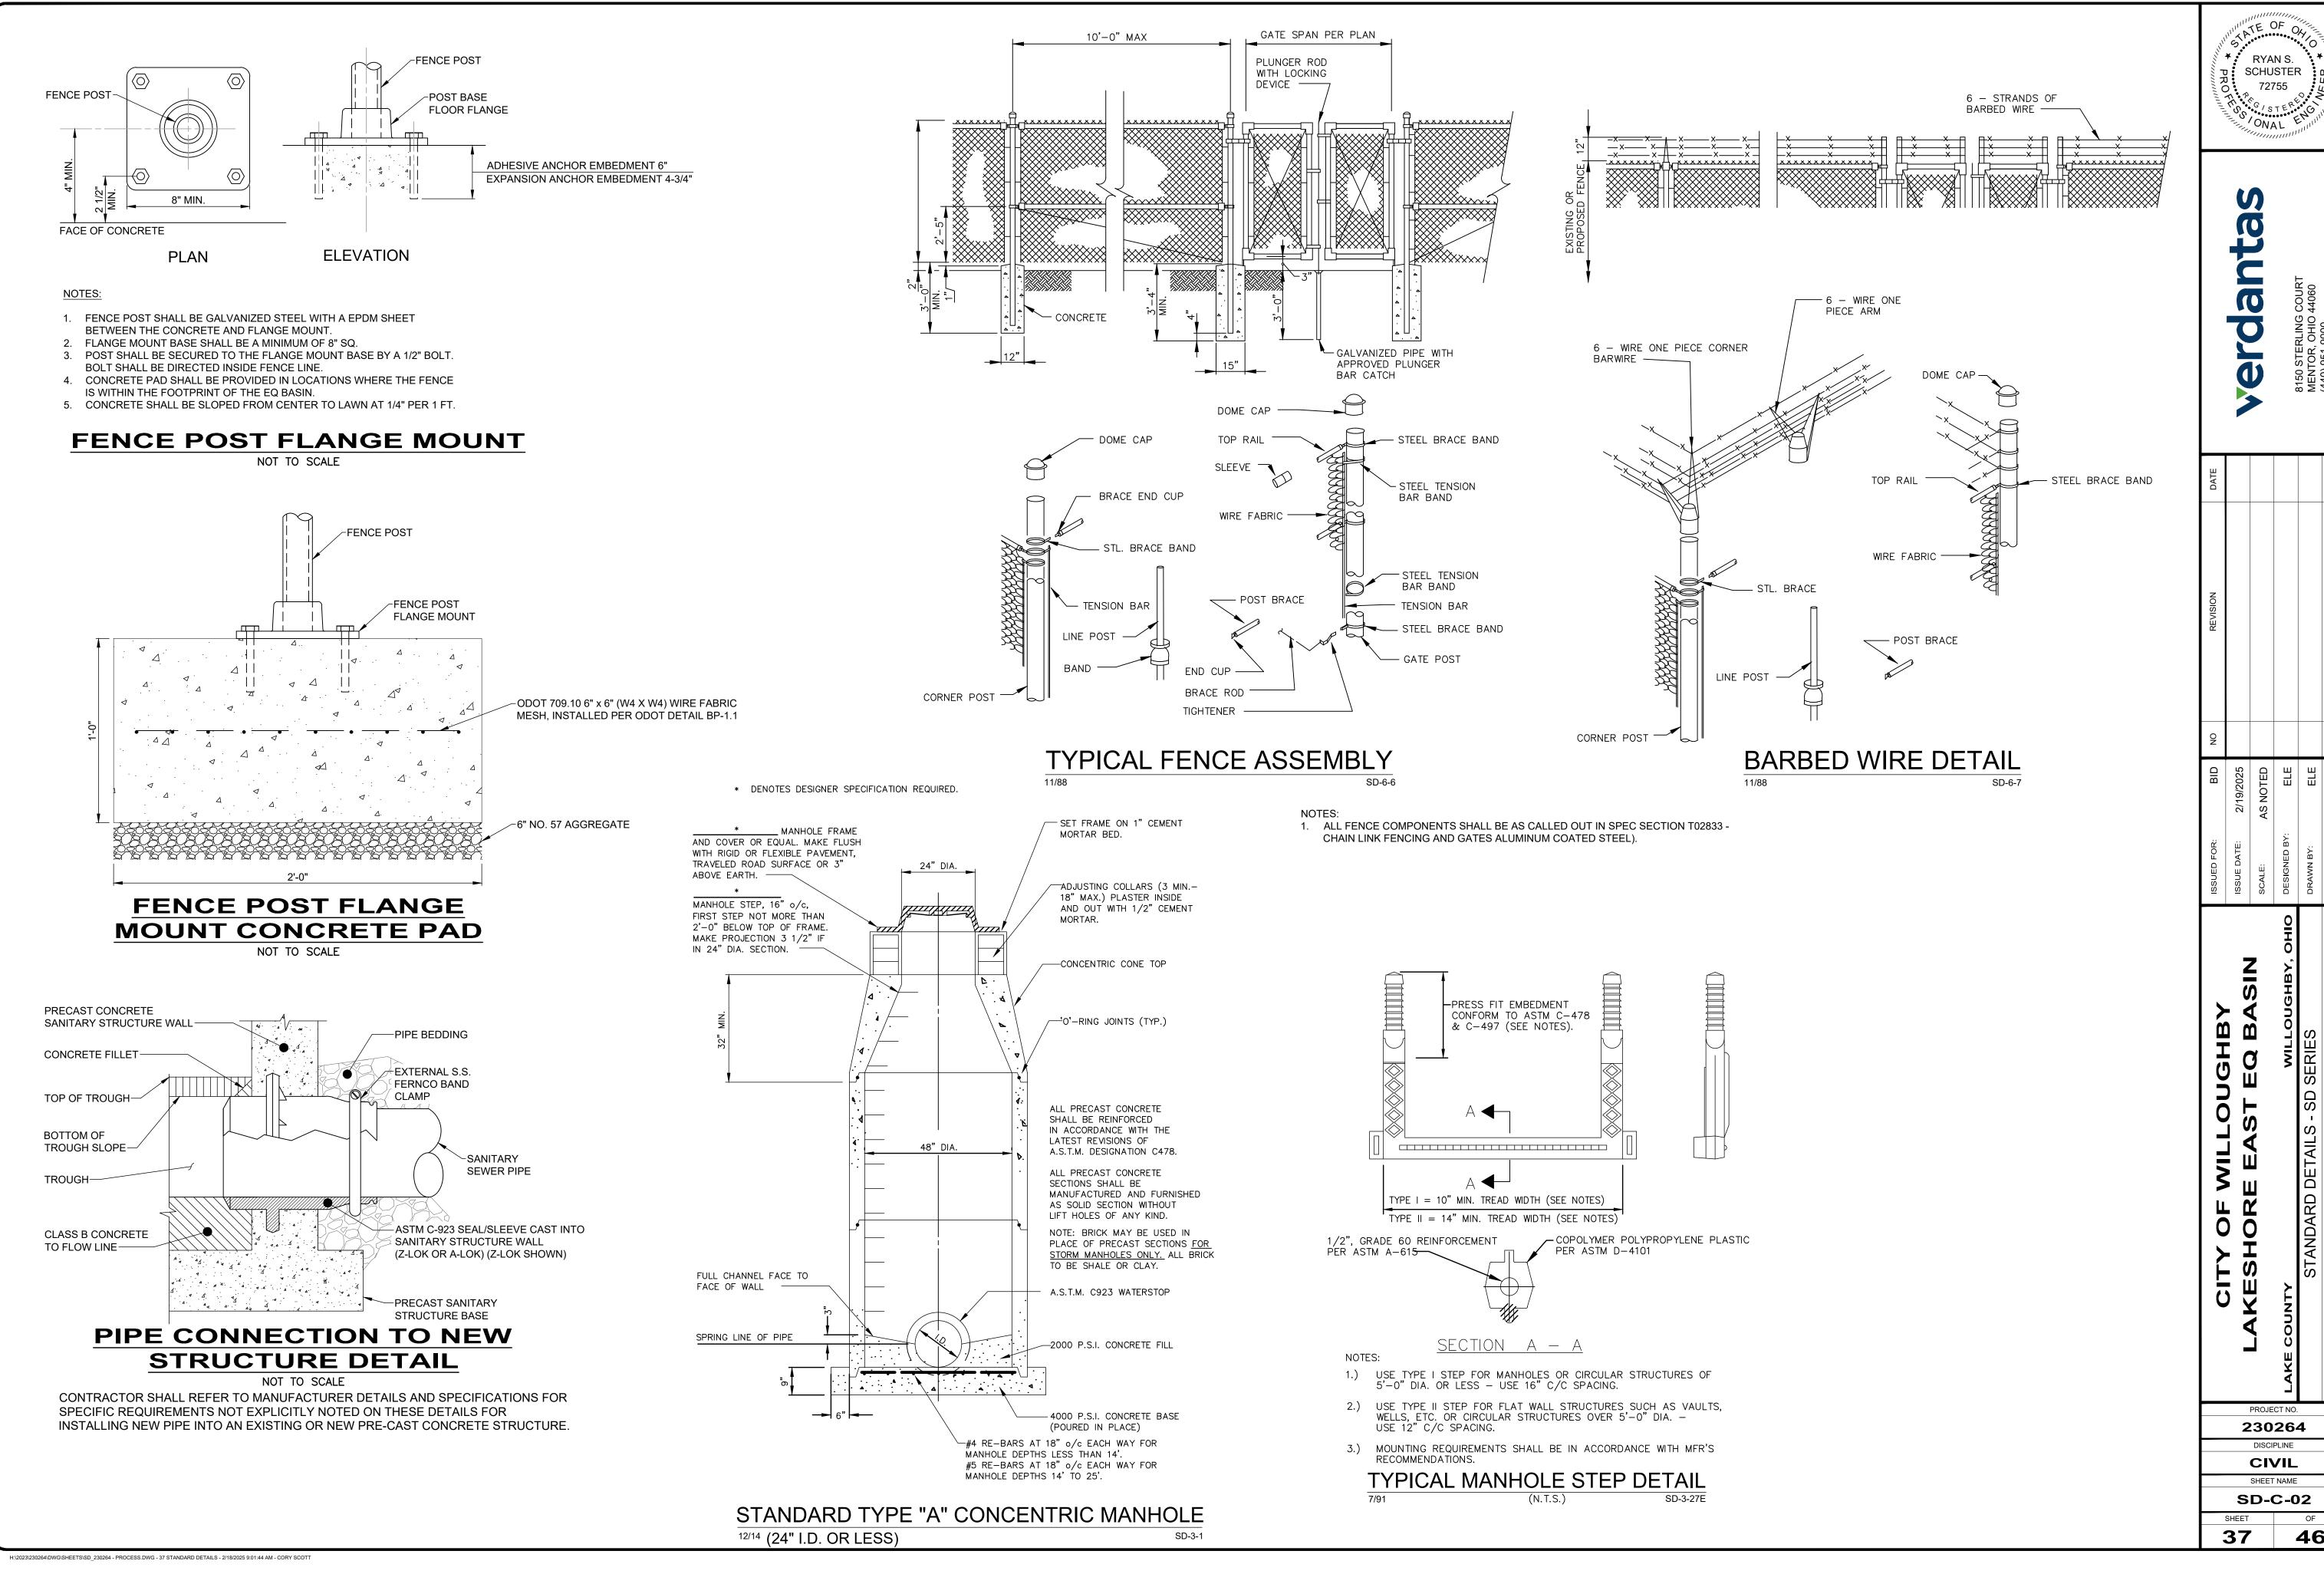

|      | 2            | 1.00        | 0.00                |             | 1.00        |                   |  |  |  |  |





0 -

8150 MEN

ER N

S

OF

46



H:\2023\230264\DWG\SHEETS\SD\_230264 - PROCESS.DWG - 38 STANDARD DETAILS - 2/18/2025 9:01:44 AM - CORY SCOTT







|        | MECHANICAL EQUIPMENT SCHEDULE                                |                  |                                                                                                                                                                                                                                                                                                                                                                                                                                                        |