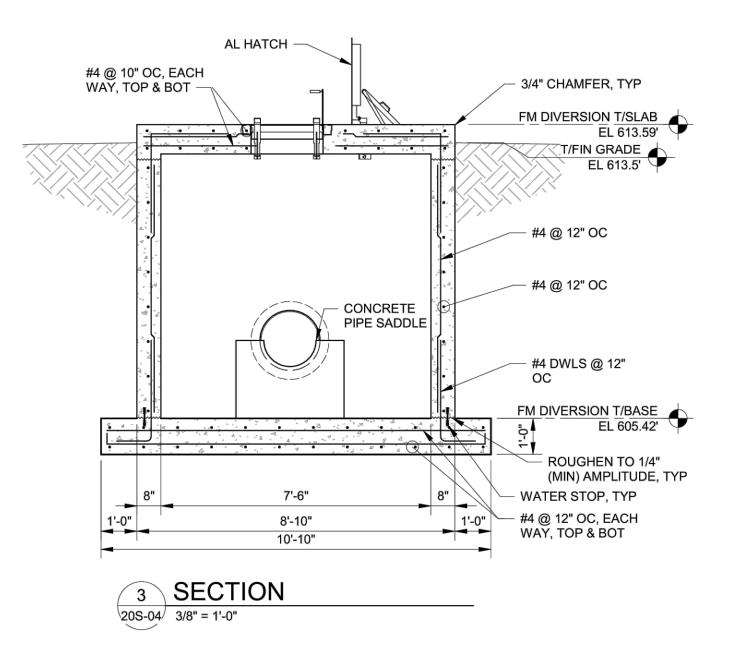

| BF             |
| ISSUED FOR: | ISSUE DATE: 2           | SCALE: AS        | DESIGNED BY:     | DRAWN BY:                   | СНЕСКЕD ВҮ:    |
|             |                         |                  |                  | SITE STRUCTURES - 20 SERIES | VALVE VAULT    |
|             | 2                       | DISCI            | 264<br>PLINE     |                             |                |
| S           |                         | SHEET            |                  |                             | <b>\L</b>      |
|             | 2<br>SHEET<br><b>27</b> | υ-:<br>,         | 5-0              | 6<br><sup>0F</sup><br>46    |                |





H:\2023\230264\DWG\SHEETS\SD\_230264 - STRUCTURAL.DWG - 29 REGULATOR STRUCTURE - 2/12/2025 7:08:34 AM - CORY SCOTT





H:\2023\230264\DWG\SHEETS\SD\_230264 - STRUCTURAL.DWG - 30 DIVERSION STRUCTURE - 2/12/2025 7:08:34 AM - CORY SCOTT





#### FM DIVERSION PLAN NOTES:

- 1. SEE SHEETS SD-S-01 THRU SD-S-04 FOR GENERAL STRUCTURAL NOTES.
- 2. SEE SHEET SD-S-05 AND SD-S-06 FOR TYPICAL DETAILS.
- 3. COORDINATE DIMENSIONS NOT SHOWN WITH PROCESS MECHANICAL AND CIVIL DRAWINGS. DIMENSIONS SHALL CONFORM TO THE PROCESS DRAWINGS.
- 4. COORDINATE LOCATION AND SIZE OF PENETRATIONS AND OPENINGS WITH PROCESS. MECHANICAL, ELECTRICAL, AND CIVIL DRAWINGS, TYP. OPENING SHALL BE PER PROCESS MECHANICAL AND CIVIL STANDARDS FOR SIZE AND SEALING REQUIREMENTS.
- 5. TOP OF GRADE SHALL BE 6" BELOW THE STRUCTURE, UNO, TO PREVENT STORM WATER SETTIMENT FROM IMPACTING THE HATCH DRAIN CHANNELS.
- TOP OF STRUCTURAL SLAB ELEVATION SHALL B