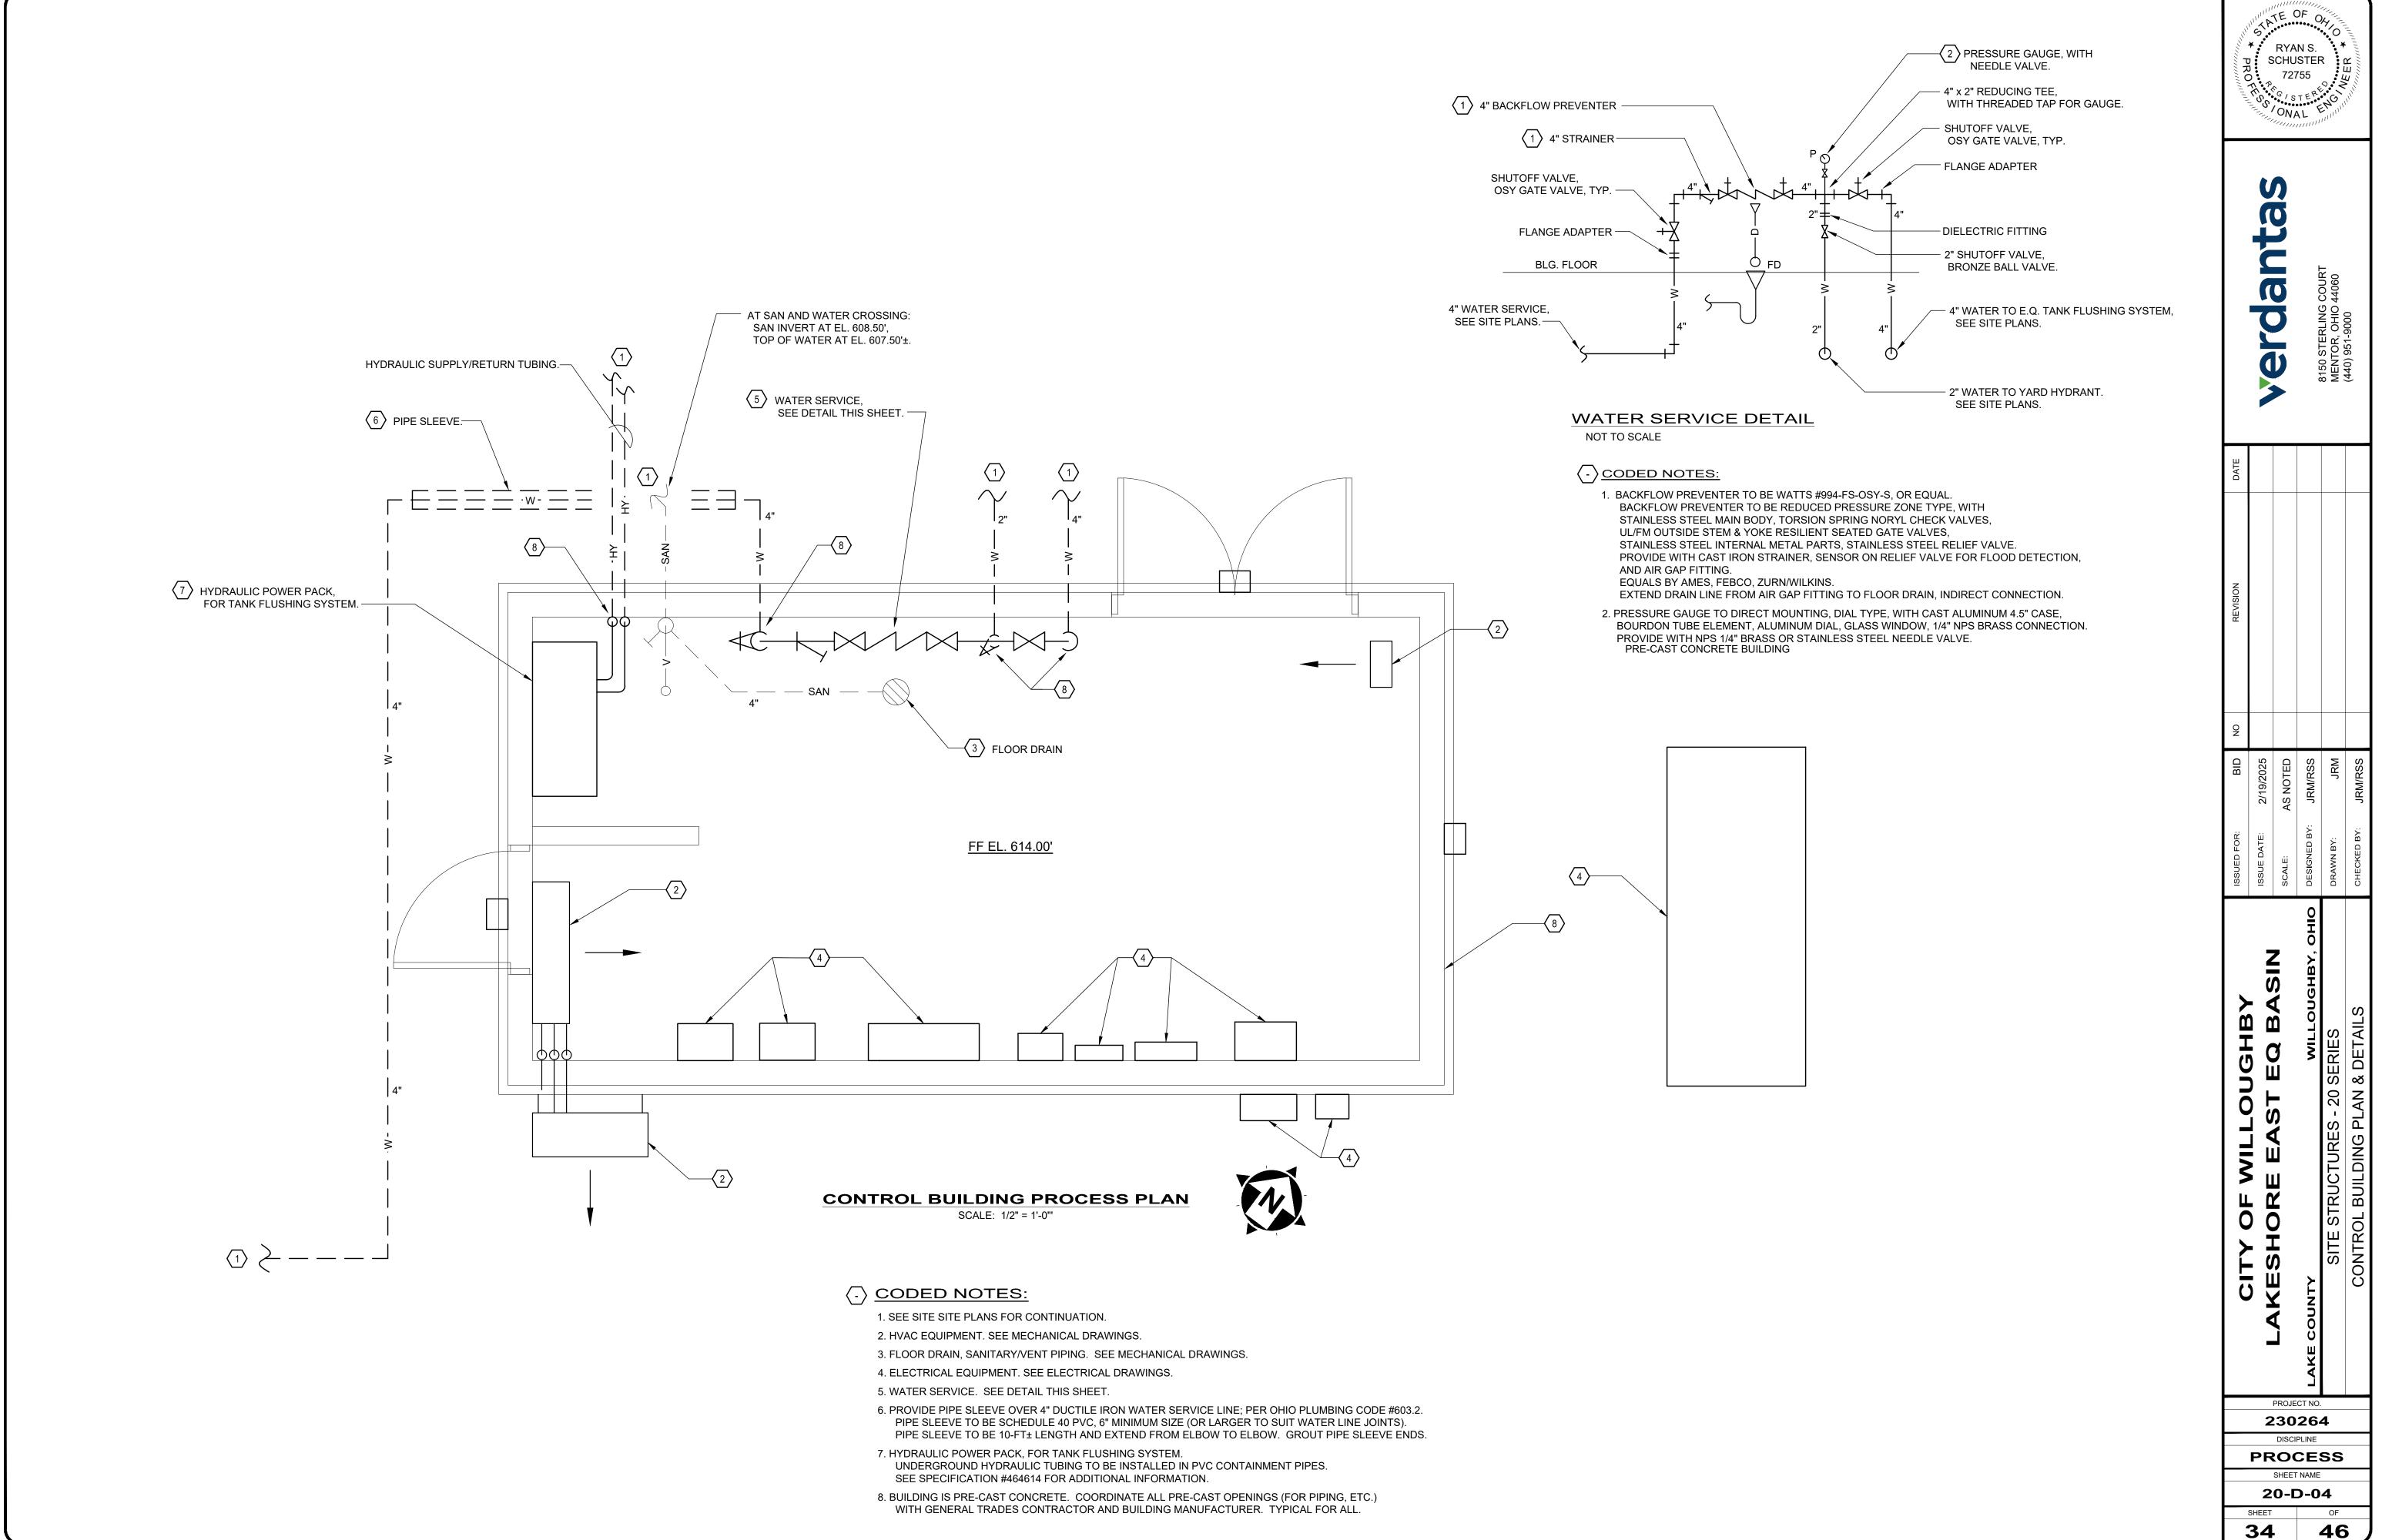

CAPACITY, GPM | TDH, FT | HORSEPOWER | SPEED | REQUIREMENTS   | SIZE, IN  | ALARM      | ON     | OFF    | ALARM     |
| LAKESHORE EAST PUMP #1 | SUBMERSIBLE   | WASTEWATER    | 1,000         | 29      | 11         | 1800  | 3PH/60 HZ/460V | 6         | 590.67     | 575.05 | 571.75 | 571.75    |
| LAKESHORE EAST PUMP #2 | SUBMERSIBLE   | WASTEWATER    | 1,000         | 29      | 11         | 1800  | 3PH/60 HZ/460V | 6         | 590.67     | 575.05 | 571.75 | 571.75    |
|                        |               |               |               |         |            |       |                |           |            |        |        |           |







H:\2023\230264\DWG\SHEETS\D\_230264 - EQ TANK PROCESS.DWG - 33 FORCE MAIN DIVERSION STRUCTURE DETAILS - 2/18/2025 9:27:22 AM - CORY SCOTT



H:22023/230264IDWG\SHEETS\D\_230264 - CONTROL BUILDING.DWG - 34 CONTROL BUILDING PLAN & DETAILS - 2/14/2025 8:26:49 AM - CORY SCOTT

## **2024 OHIO BUILDING CODE**

|                         | CODE COMPLIANCE                         |                    |                        |  |  |  |  |  |
|-------------------------|-----------------------------------------|--------------------|------------------------|--|--|--|--|--|
| Х                       | NEW CONSTRUCTION                        |                    |                        |  |  |  |  |  |
| CONSTRUCTION TYPE       | 1B                                      | RISK CATEGORY      | III                    |  |  |  |  |  |
| OCCUPANT LOAD           | 2                                       |                    |