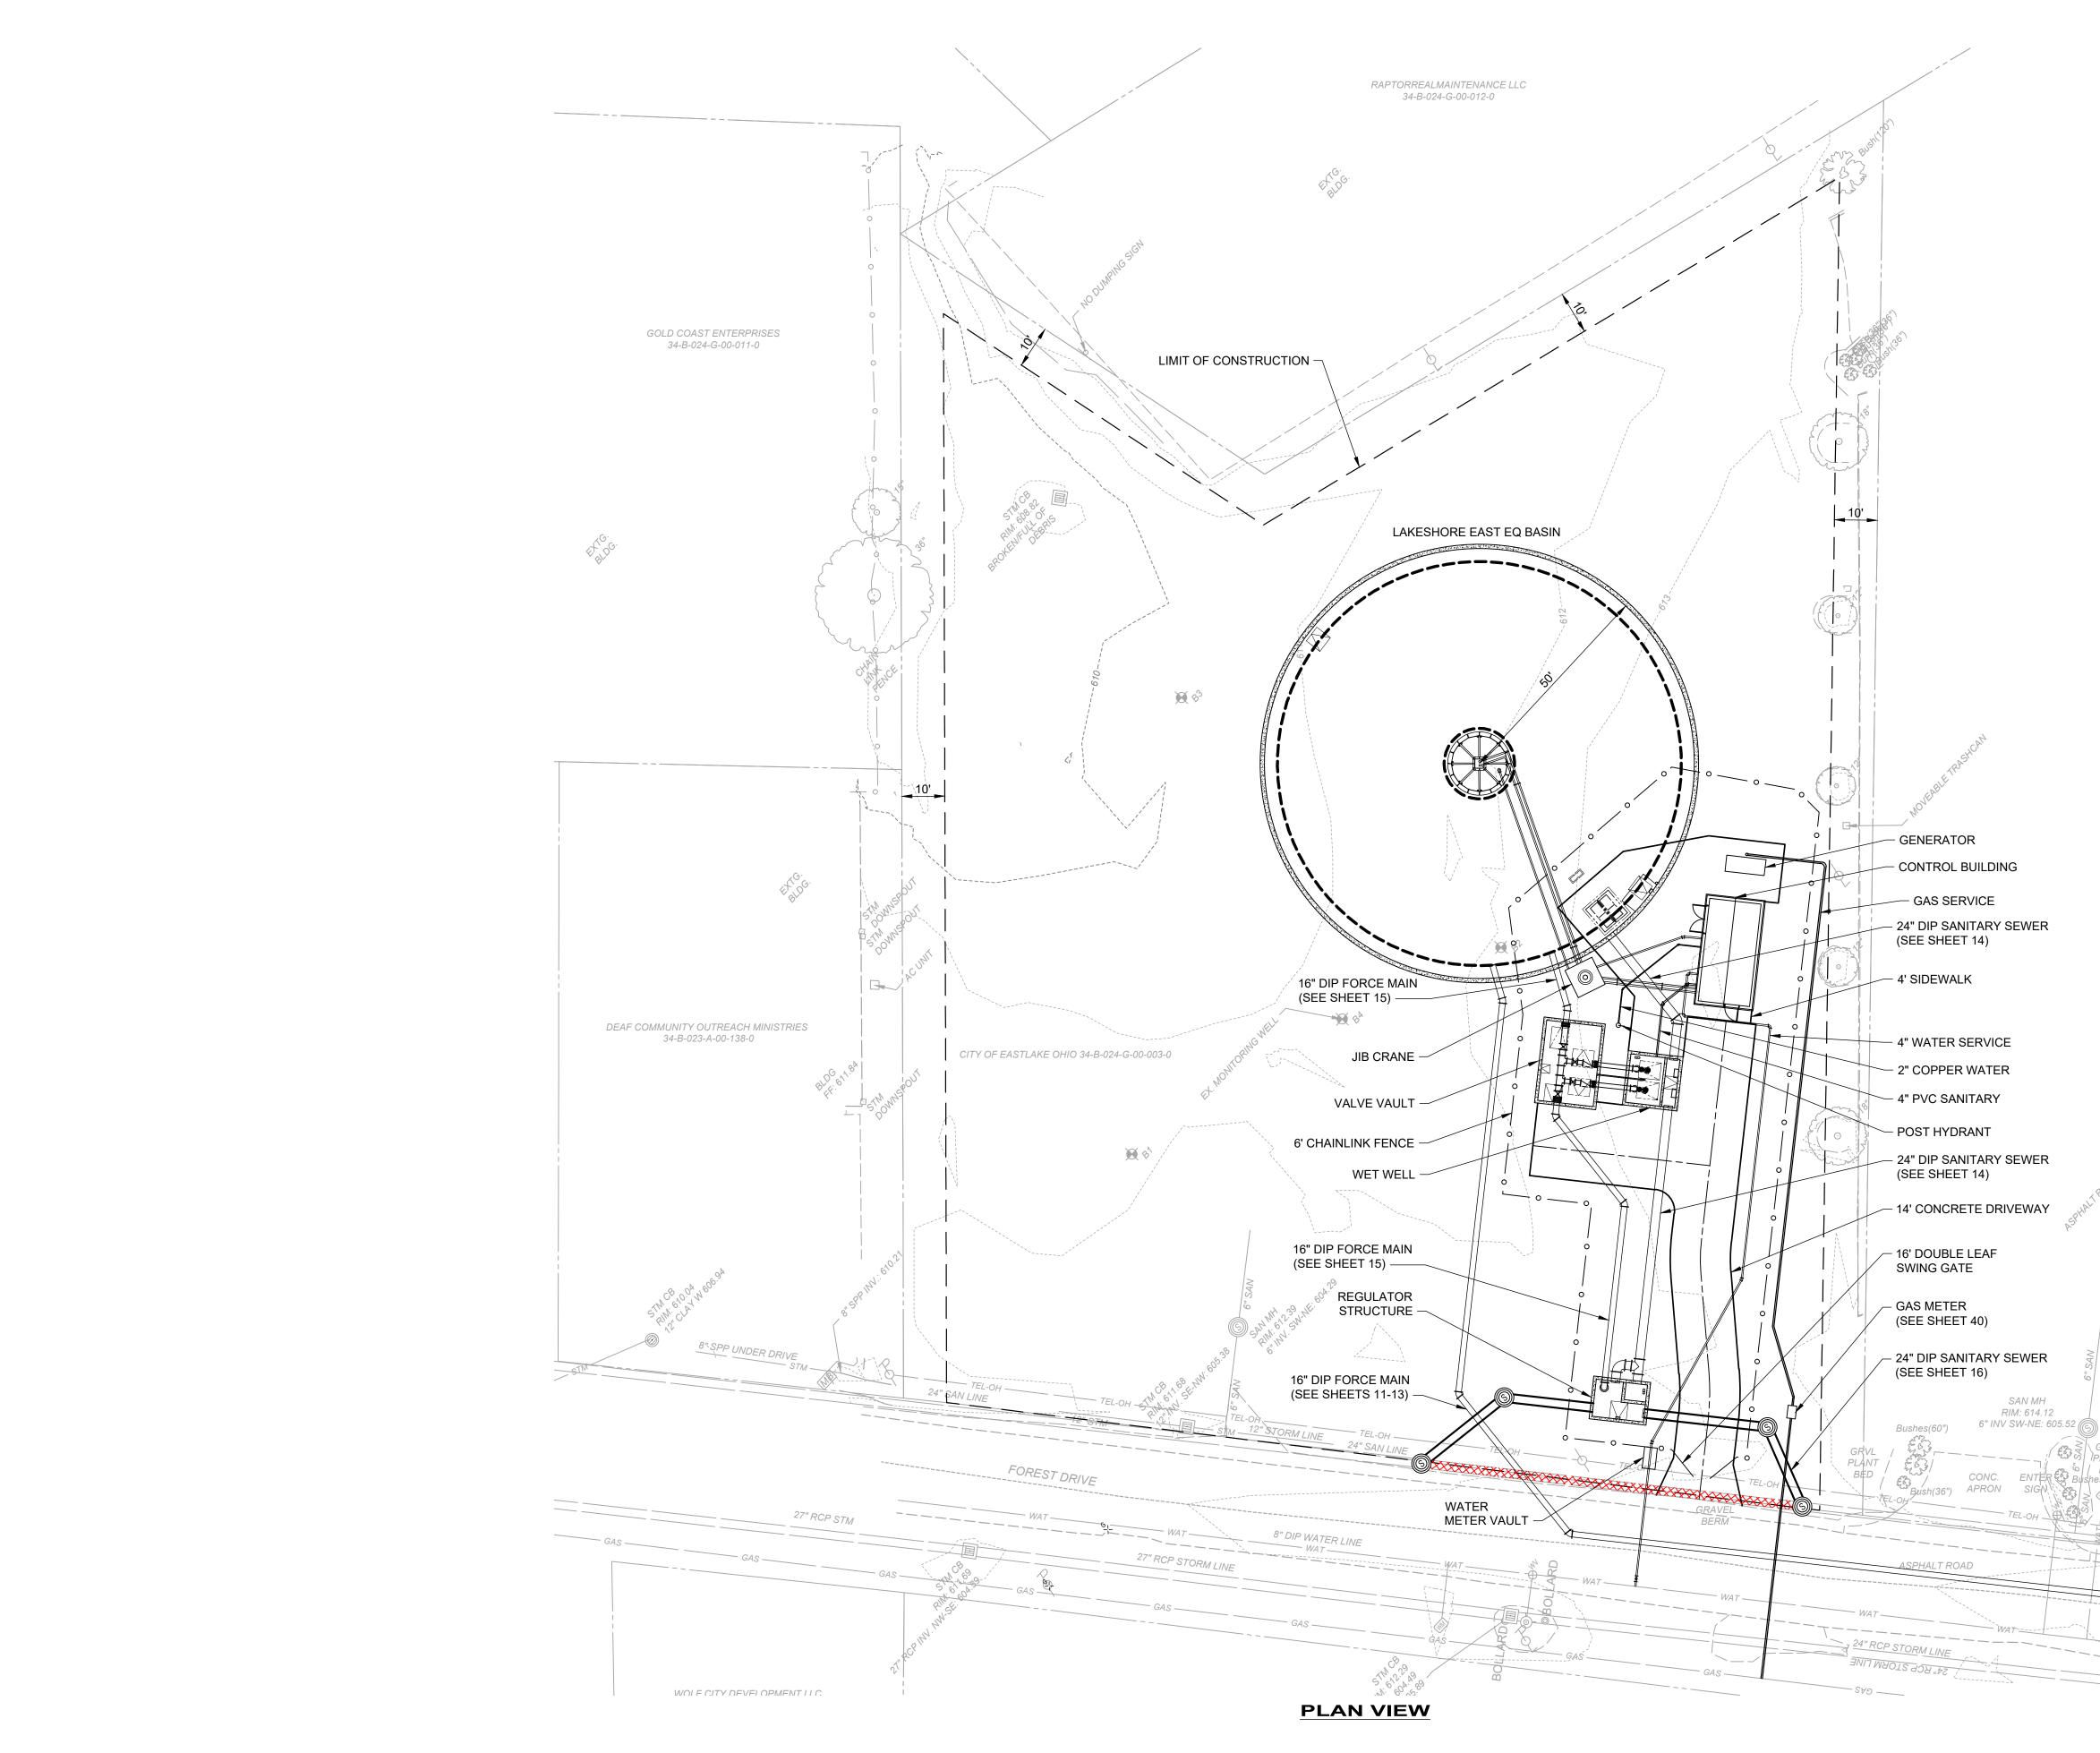

DURING SUBSTANTIAL COMPLETION NO. 01 WORK TO BE PERFORMED AFTER SUBSTANTIAL COMPLETION NO. 01



WORK TO BE PERFORMED DURING SUBSTANTIAL COMPLETION NO. 02 - WORK TO BE PERFORMED PRIOR SUBSTANTIAL COMPLETION NO. 02

H: 2023/230264/DWG/SHEETS/G\_230264 - SUBSTANTIAL COMPLETION WORK LIMITS. DWG - 6 SUBSTANTIAL COMPLETION WORK LIMITS - 2/18/2025 8:09:13 AM - CORY SCOTT

SUBSTANTIAL COMPLETION NO. 01: SEPTEMBER 30, 2025

NOTES:

- 1. CONTRACTOR SHALL COMPLETE ALL WORK SHOWN ABOVE PRIOR TO SEPTEMBER 30, 2025.
- THE PROPOSED 16" FORCE MAIN SHALL BE CONSTRUCTED AND A WATERLIGHT CAP PROVIDED WITH A 4" × 4" POST PLACED AGAINST THE CAP.
- 3. ALL TRENCHES SHALL BE TEMPORARY STABILIZED WITH THE COMPLETION OF THE WORK WITHIN THE PAVEMENT IN 2025.

SUBSTANTIAL COMPLETION NO. 02: OCTOBER 1, 2026











H:\2023\230264\DWG\SHEETS\C\_230264 - PROPOSED UTILITY PLAN.DWG - 8 PROPOSED UTILITY PLAN - 2/18/2025 1:48:22 PM - CORY SCOTT

|             |             |                     | N S.<br>STEF<br>755<br>TER   |                              |                       |
|-------------|-------------|---------------------|------------------------------|------------------------------|-----------------------|
|             |             | _                   |                              | MENTOR, OHIO 44060           |                       |
| DATE        |             |                     |                              |                              |                       |
| REVISION    |             |                     |                              |                              |