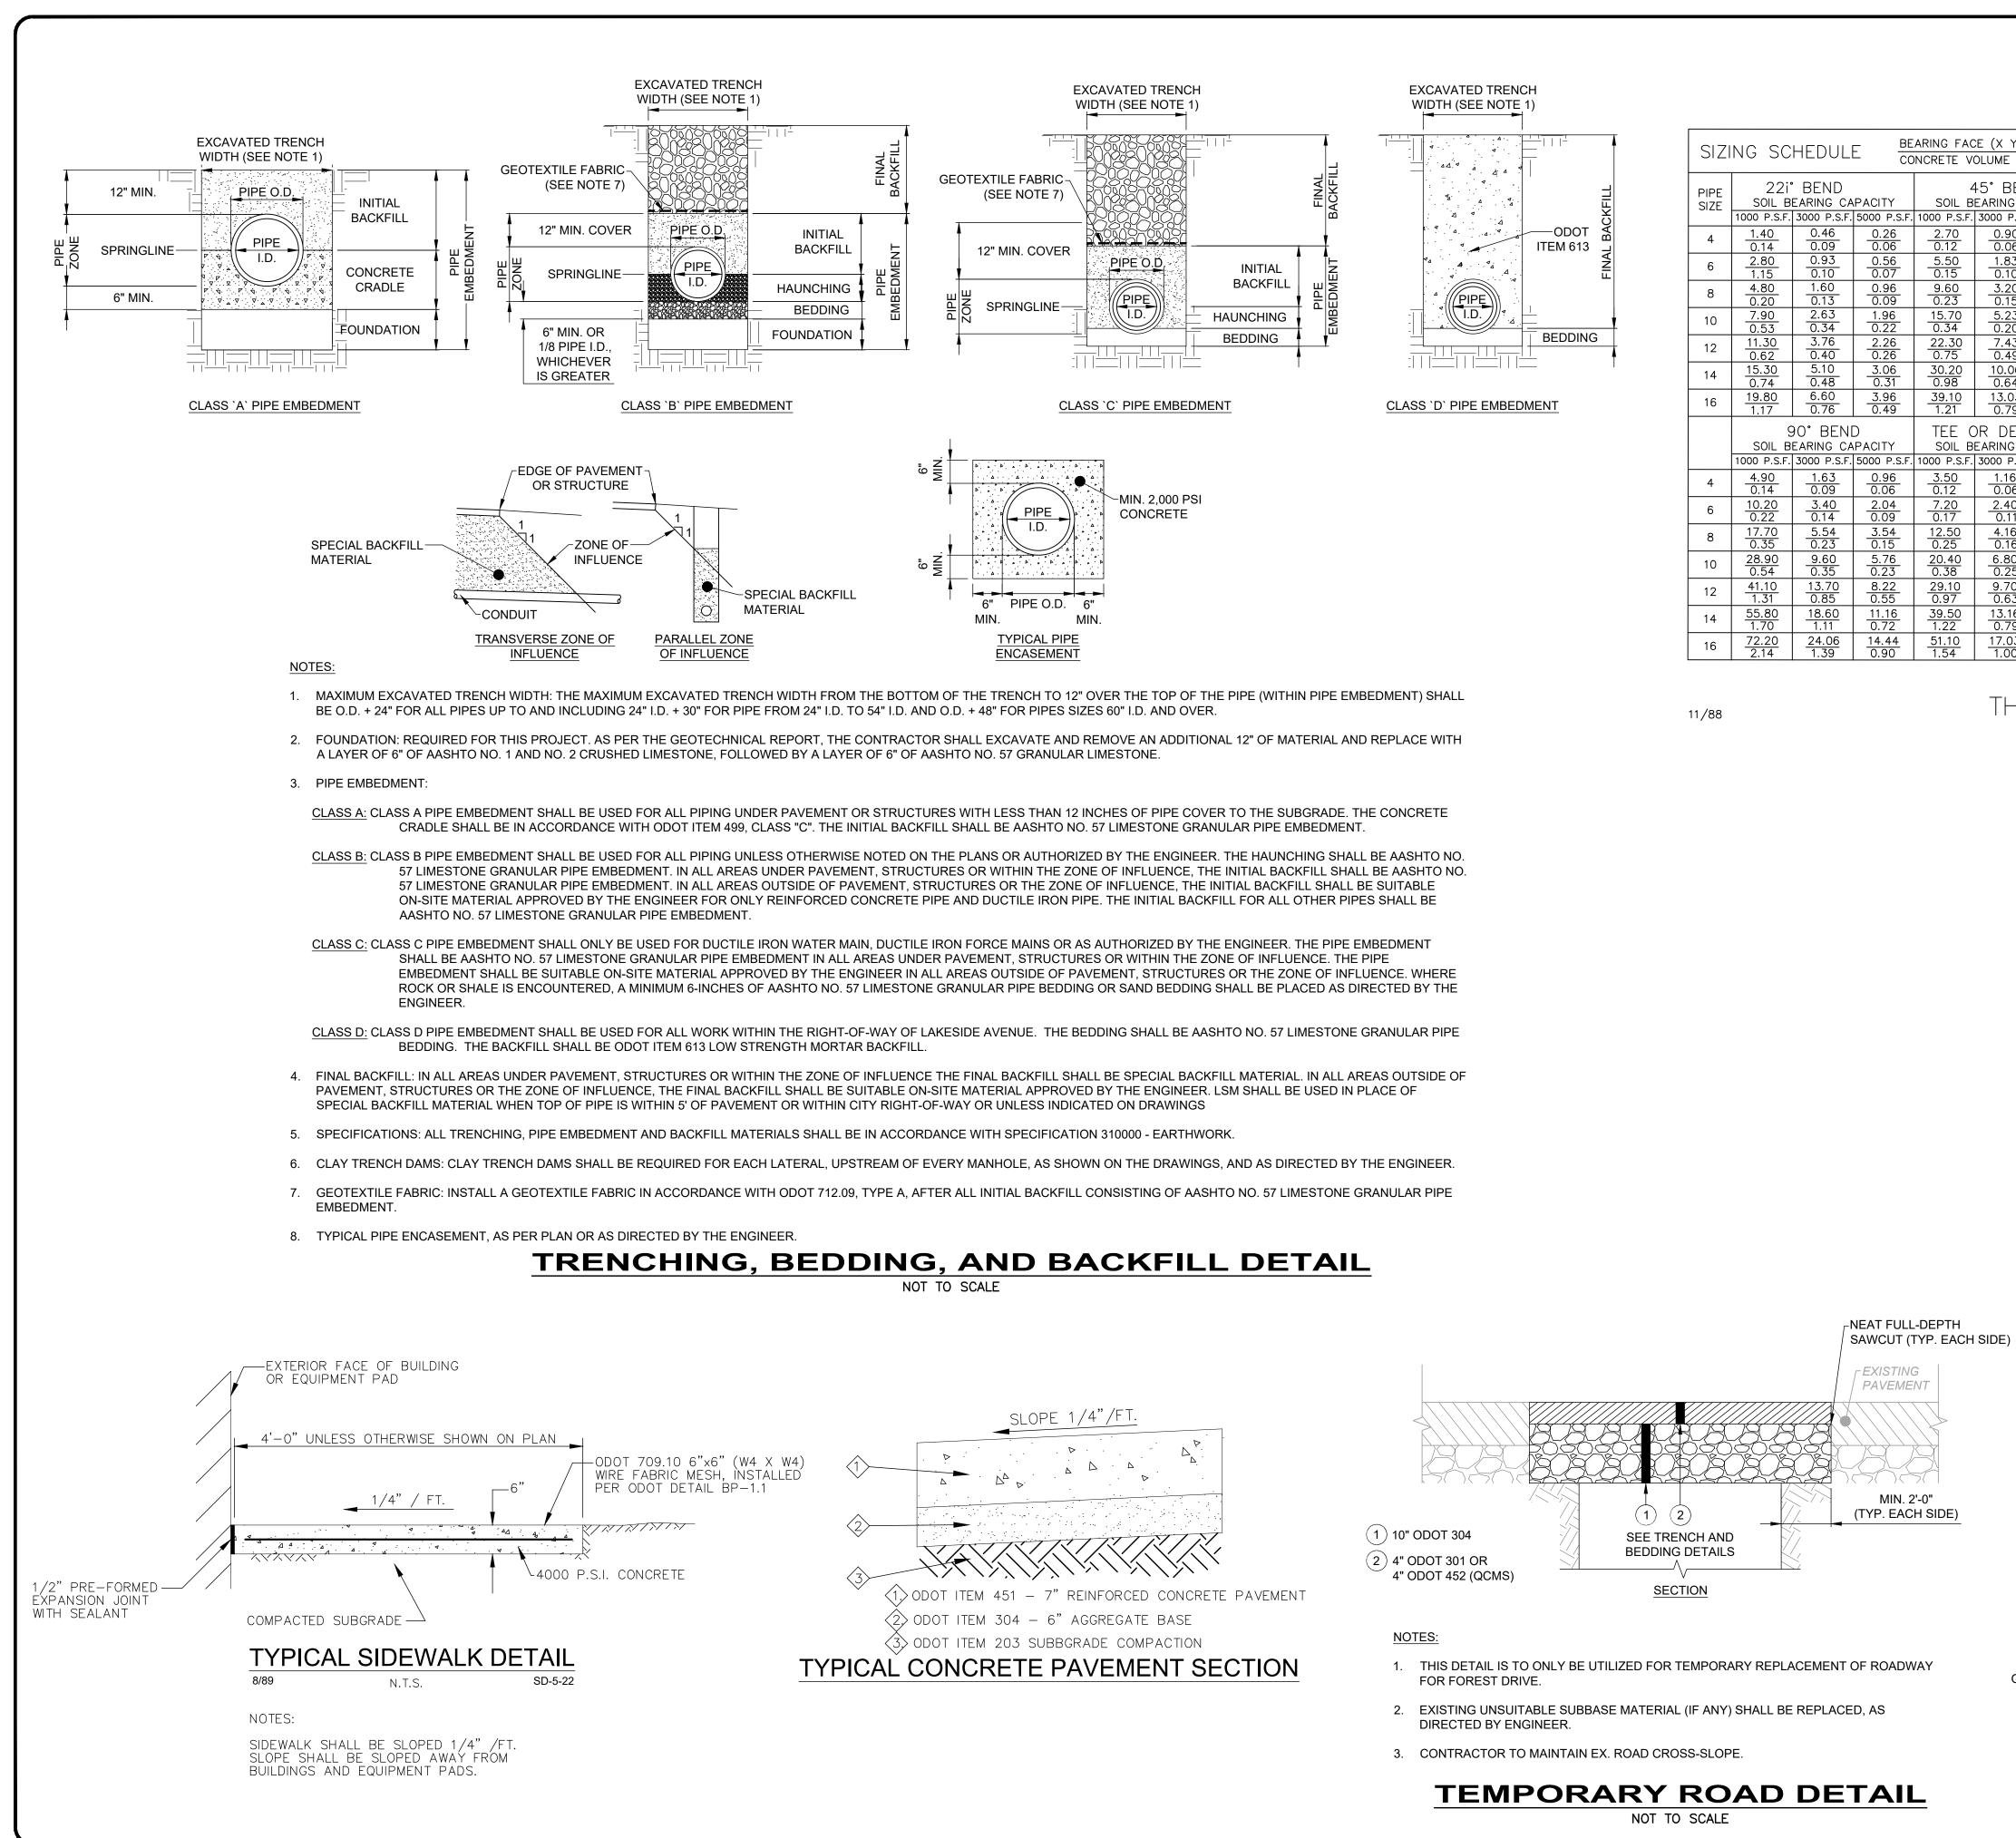

THE BUILDING DEPARTMENT HAVING JURISDICTION.

#### 108.6.4 INDUSTRIALIZED UNITS, OBSERVATIONS OF NONCOMPLIANCE.

IF A UNIT OF CLOSED CONSTRUCTION DOES NOT BEAR AN INSIGNIA ISSUED BY THE BOARD, THE UNIT HAS NOT BEEN APPROVED BY THE BOARD AND THEREFORE IS WITHIN THE JURISDICTION OF THE BUILDING DEPARTMENT. UNITS NOT APPROVED BY THE BOARD AND PLACED ON-SITE ARE WORK WITHOUT APPROVAL AND THE BUILDING OFFICIAL IS TO PROCEED IN ACCORDANCE WITH SECTION 109.

THE BUILDING OFFICIAL IS TO NOTIFY THE BOARD OF AN VARIANCE OF FLOOR PLAN, EXTERIOR ELEVATIONS, AND EXPOSED DETAILS WITH THE PLANS APPROVED BY THE BOARD OR PLACEMENT OF A UNIT WITHOUT AN INSIGNIA.

#### OBC SECTION 113.1 INDUSTRIALIZED UNITS.

REFER TO DIVISION 4101:10 OF THE ADMINISTRATIVE CODE FOR REQUIREMENTS OF INDUSTRIALIZED UNITS.









| <b>م</b> د |    |
|------------|----|
| JA         | LE |

264\DWG\SHEETS\SD\_230264 - PROCESS.DWG - 36 STANDARD DETAILS - 2/18/2025 9:01:44 AM - CORY SCOT

| $ \begin{array}{c ccccccccccccccccccccccccccccccccccc$