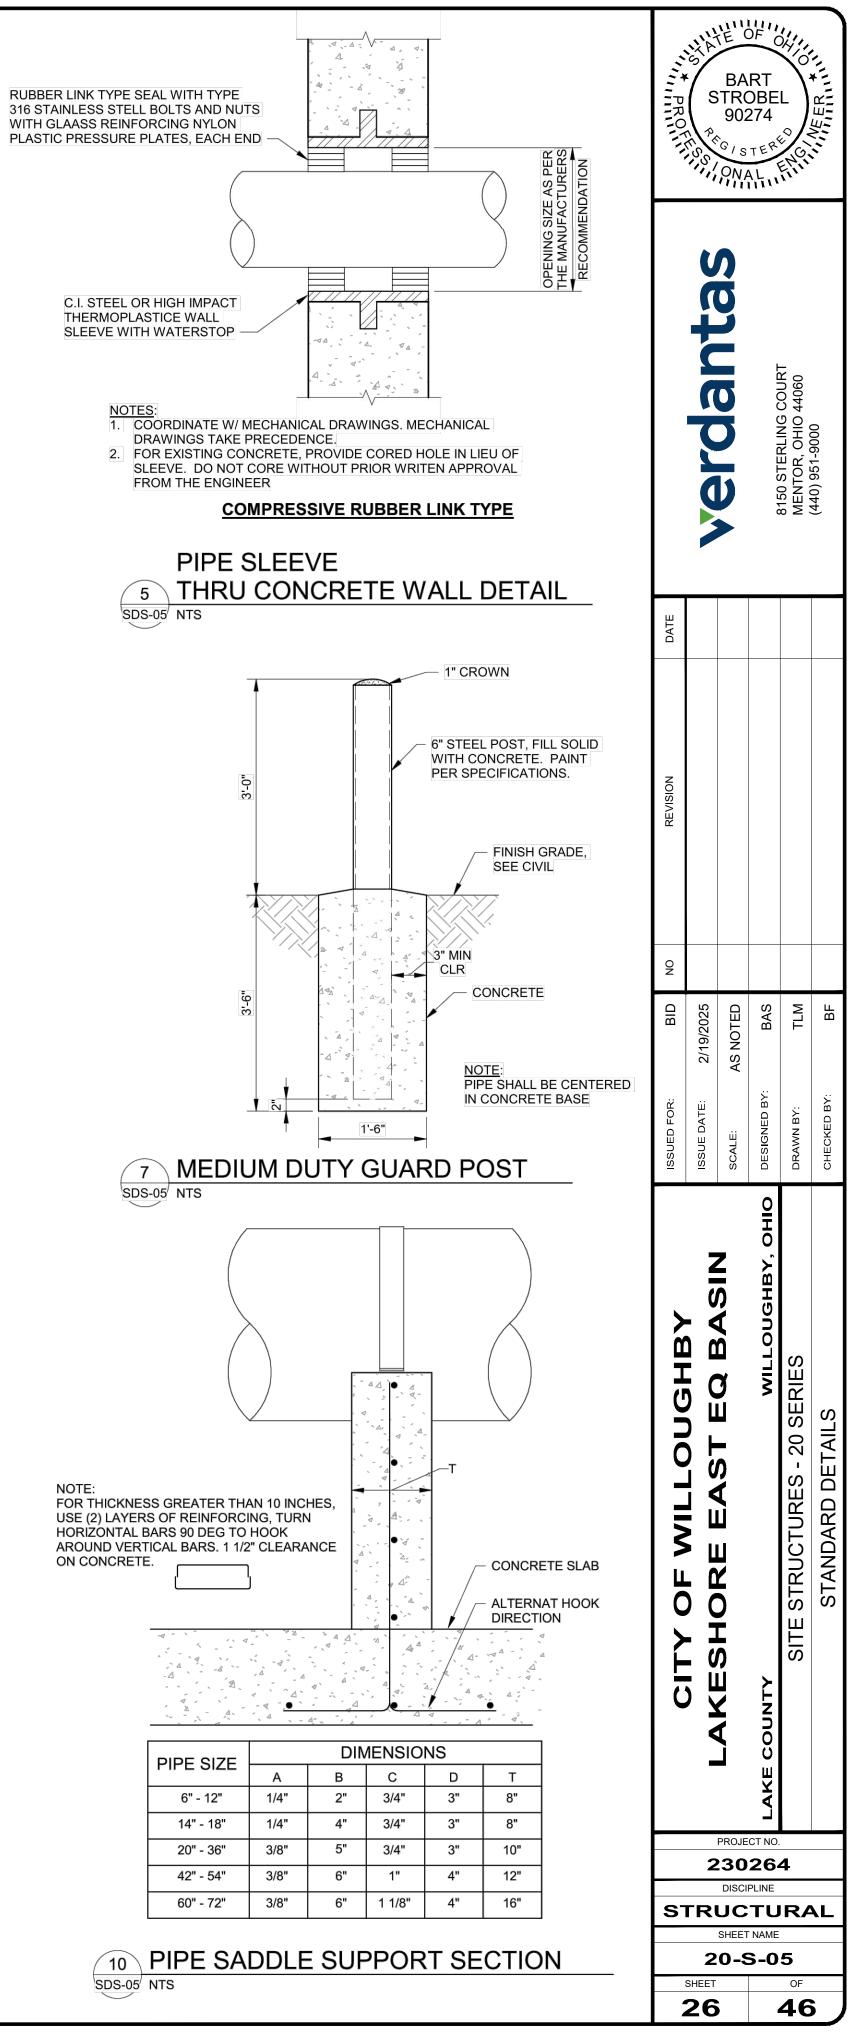

|  |



| MINIMUM EMBEDMENT LENGTH, L |                 |                  |  |  |  |  |  |  |
|-----------------------------|-----------------|------------------|--|--|--|--|--|--|
| DIAMETER                    | ADHESIVE ANCHOR | EXPANSION ANCHOR |  |  |  |  |  |  |
| 3/8"                        | 4 1/2"          | 3 1/2"           |  |  |  |  |  |  |
| 1/2"                        | 6"              | 4 3/4"           |  |  |  |  |  |  |
| 5/8"                        | 7 1/2"          | 5 1/2"           |  |  |  |  |  |  |
| 3/4"                        | 9"              | 6 1/2"           |  |  |  |  |  |  |
| 7/8"                        | 10 1/2"         | -                |  |  |  |  |  |  |
| 1"                          | 12"             | -                |  |  |  |  |  |  |





H:\2023\230264\DWG\SHEETS\SD 230264 - STRUCTURAL.DWG - 27 VALVE VAULT - 2/12/2025 7:08:34 AM - CORY SCOTT



CONCRETE

PIPE SADDLE

#4 @ 10" OC, EACH WAY, TOP & BOT —

1'-0"

5







14'-4"

13'-0"

- #3 STIRRUP @ 6" OC - 5'-0"X4'-0" HATCH 2'-0"X2'-0" HATCH -4'-0"X4'-0" HATCH Ň



8"

#### VALVE VAULT PLAN NOTES:

- 3/4" CHAMFER,

TYP

3

AL HATCH -

\_\_\_\_\_

18'-9"

20'-1"

22'-1"

- 1. SEE SHEETS SD-S-01 THRU SD-S-04 FOR GENERAL STRUCTURAL NOTES.
- 2. SEE SHEET SD-S-05 AND SD-S-06 FOR TYPICAL DETAILS.
- 3. COORDINATE DIMENSIONS NOT SHOWN WITH PROCESS MECHANICAL AND CIVIL DRAWINGS. DIMENSIONS SHALL CONFORM TO THE PROCESS DRAWINGS.
- 4. COORDINATE LOCATION AND SIZE OF PENETRATIONS AND OPENINGS WITH PROCESS. MECHANICAL, ELECTRICAL, AND CIVIL DRAWINGS, TYP. OPENING SHALL BE PER PROCE