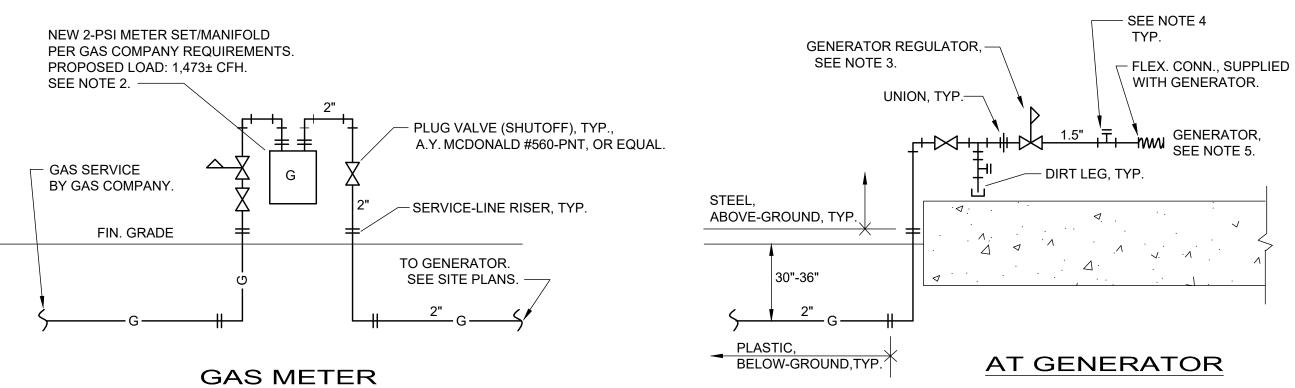

TURE CONTROL WIRING IN CONDUITS IN ACCORDANCE WITH DIV. 26 SPECIFICATIONS.





FOR CONTINUATION.





- 1. SEE SITE SITE PLANS FOR CONTINUATION. 2. WATER SERVICE, BACKFLOW PREVENTER, ETC. SEE PROCESS PLANS & DETAILS.
- 3. HYDRAULIC POWER UNIT & HYDRAULIC TUBING. SEE PROCESS PLANS & DETAILS.
- AND CONDENSATE OUT WALL 12" AFF, OPEN END.
- WITH GENERAL TRADES CONTRACTOR AND BUILDING MANUFACTURER.

2. COORDINATE EXACT LOCATIONS OF ALL PIPES, DUCTS AND EQUIPMENT, SO AS TO NOT INTERFERE WITH DOORS, LIGHTS,

5. INSTALL PERMANENT SIGN OF CORROSION RESISTANT MATERIALS, WITH PICTOGRAPH AT ALL HOSE BIBS THAT READS

4. ROUTE PIPING DOWN ALONG INSIDE OF WALL, WITH REFRIGERANT LINES TO CONDENSING UNIT,

5. BUILDING IS PRE-CAST CONCRETE. COORDINATE ALL PRE-CAST OPENINGS (PIPING, FLOOR DRAIN, ETC.)







GAS SERVICE DETAIL NOT TO SCALE

NOTES: 1. SEE SPECIFICATION #335100 NATURAL GAS DISTRIBUTION FOR ADDITIONAL INFORMATION.

2. COORDINATE INSTALLATION OF NEW METER MANIFOLD WITH GAS COMPANY. VERIFY ALL CHARACTERISTICS PRIOR TO STARTING ANY WORK. PROVIDE PIPE INCREASERS/DECREASERS AS REQUIRED. TOTAL CONNECTED LOAD: 1,437± CFH. OPERATING PRESSURE: 2-PSI.

CONTACT: DOMINION EAST OHIO GAS AKRON, OH PHONE: 330-664-2409

- 3. GENERATOR REGULATOR TO BE ROOTS(ITRON) B34-R (OR EQUAL), COMMERCIAL GRADE, WITH INTERNAL RELIEF. PIPE/BODY SIZE, SPRING, AND ORIFICE SELECTIONS BY MANUFACTURER/REP. WITH 2-PSI INLET PRESSURE, AND 9-INCH± OUTLET PRESSURE. CONNECTED LOAD: 1,473 CFH±. NOTE: TYPICAL OPERATING PRESSURE 7-11 INCHES. CONFIRM WITH GENERATOR MANUFACTURER.
- 4. PROVIDE CAPPED 1/2" TEE FITTING, TO AL