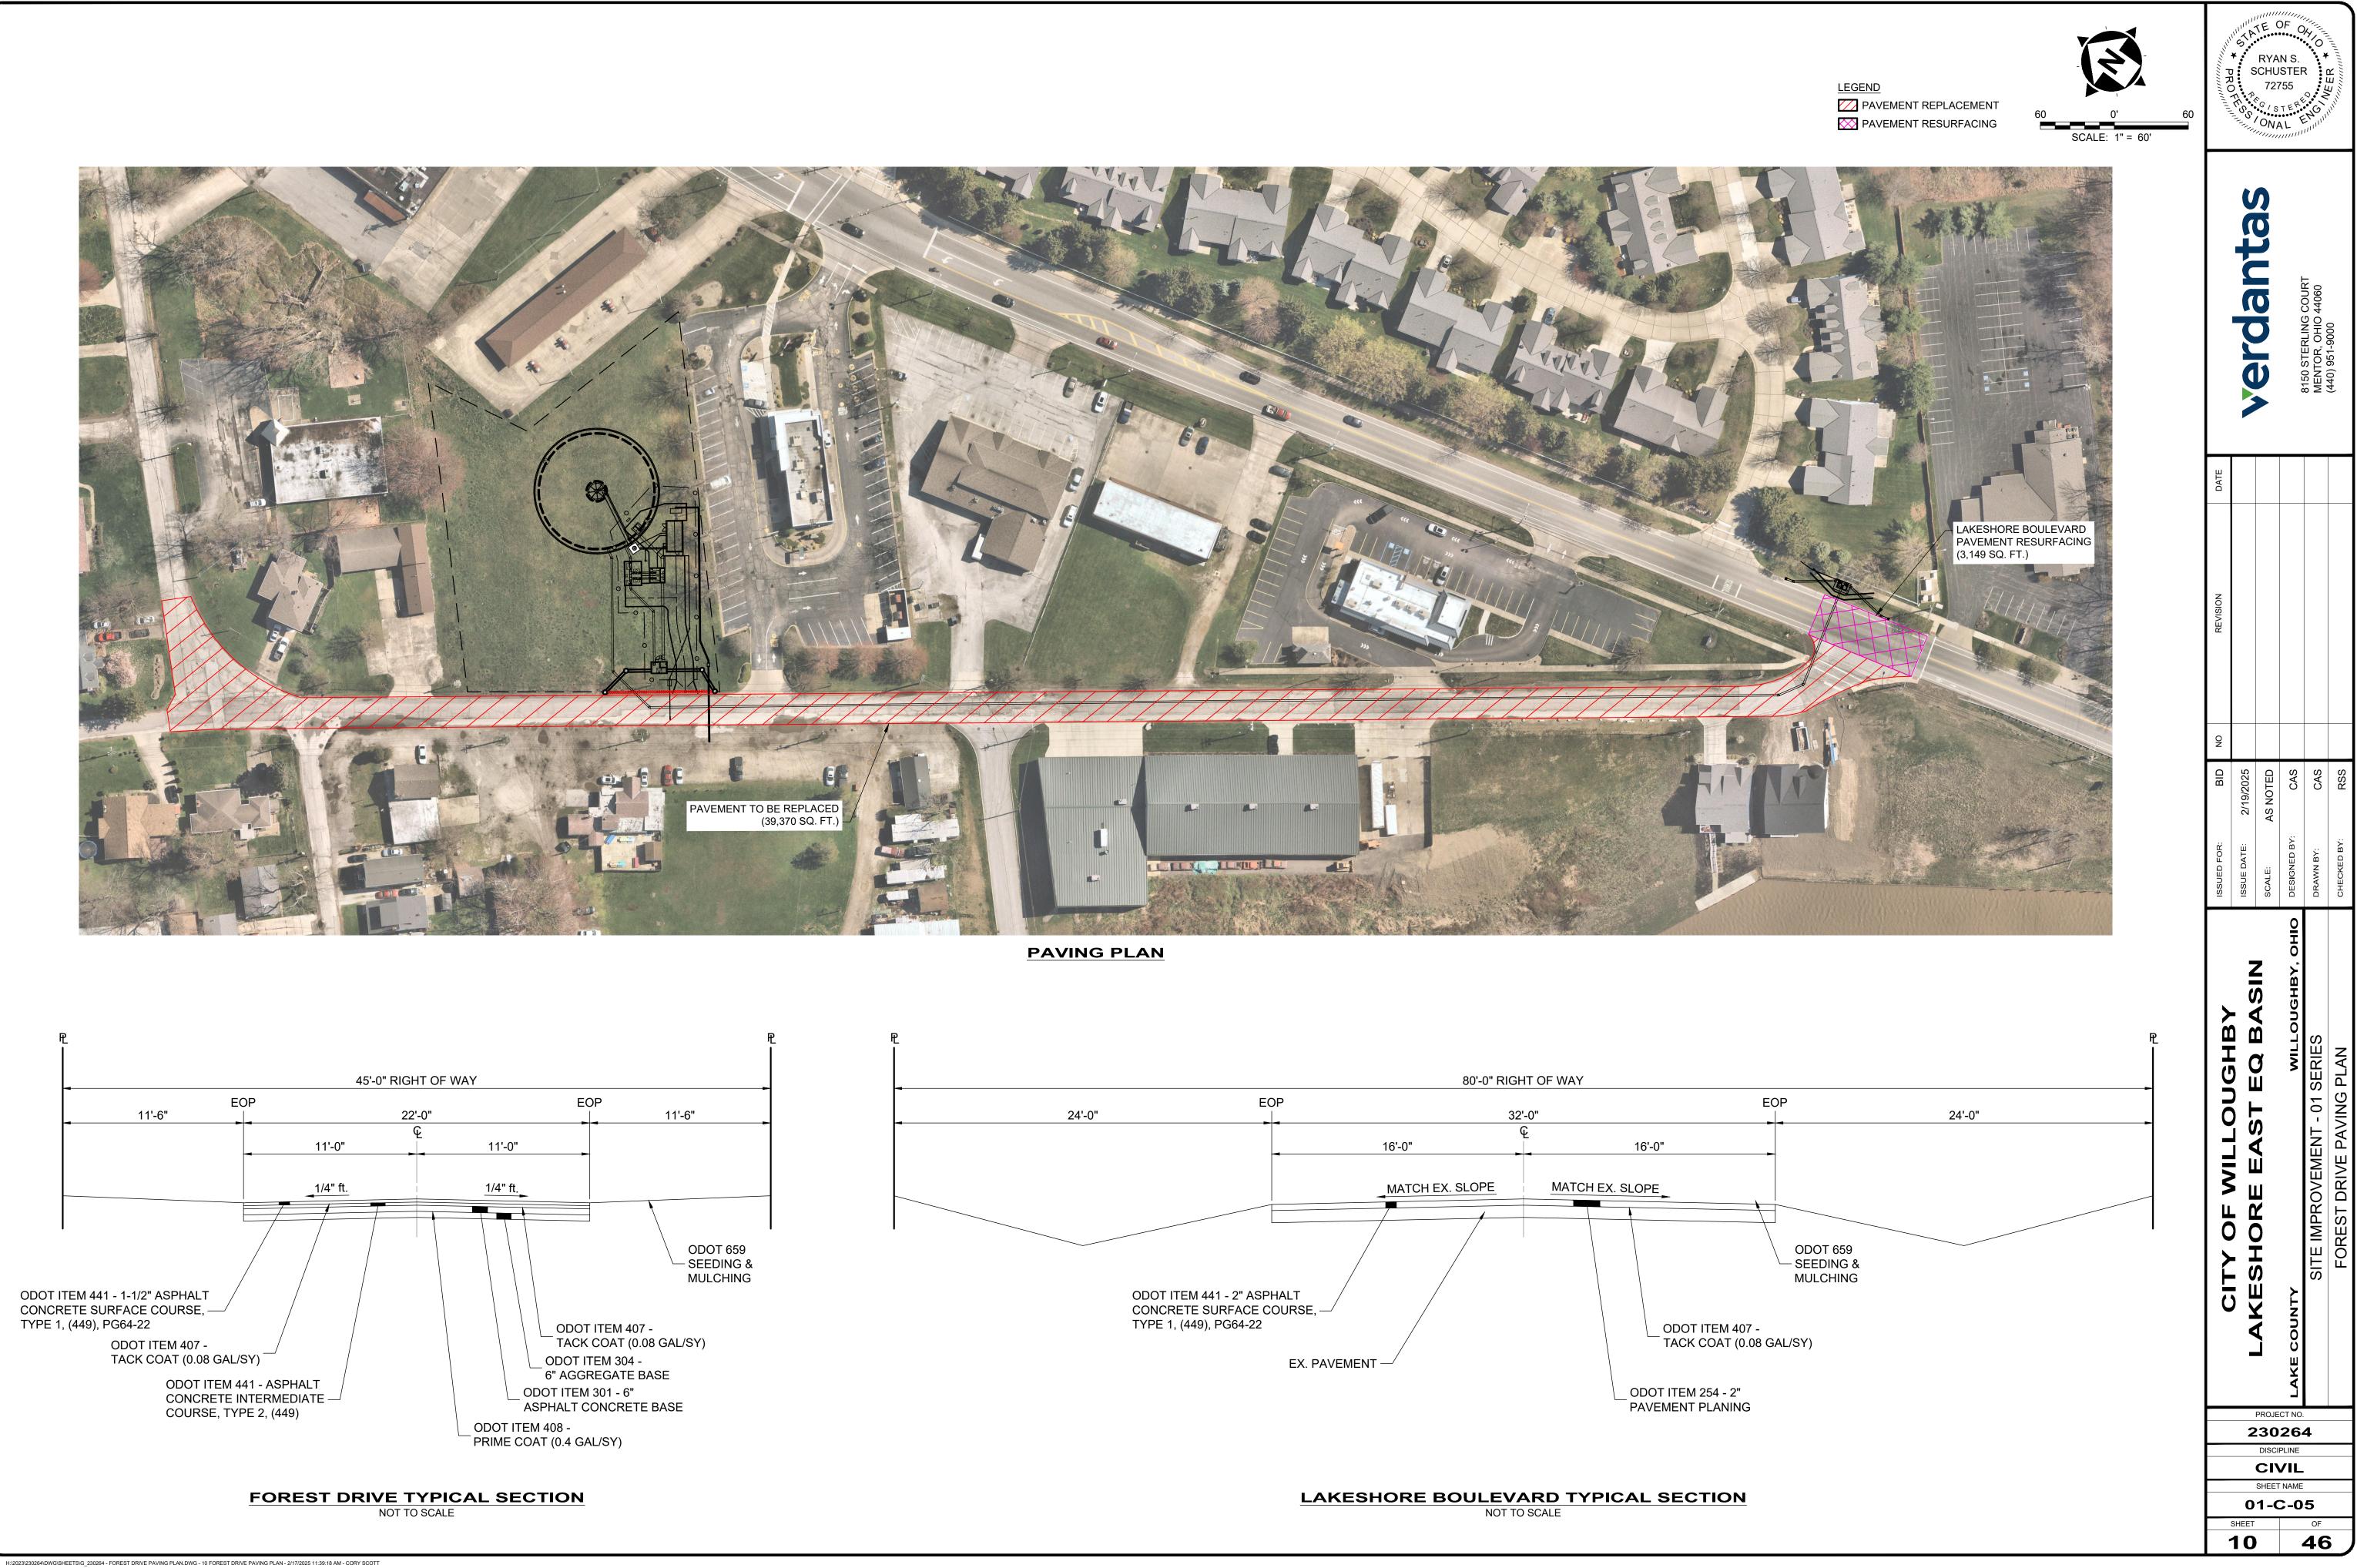

GNED BY:                 | DRAWN BY:                    | CHECKED BY:           |
|             |             |                     | LAKE COUNTY WILLOUGHBY, OHIO | SITE IMPROVEMENT - 01 SERIES | PROPOSED UTILITY PLAN |
|             | 2           |                     | 264<br>PLINE                 | 4                            |                       |
|             |             | - 1                 |                              |                              |                       |
|             |             | SHEET<br><b>1-С</b> |                              | <b>3</b>                     |                       |

SAN MH RIM: 614.12 GRVI PLANT ENTE



H:\2023\230264\DWG\SHEETS\C\_230264 - PROPOSED SITE PLAN.DWG - 9 PROPOSED SITE PLAN - 2/18/2025 8:19:27 AM - CORY SCOTT















| 2+                      | -00                                   | 3+00       |                          |
|-------------------------|---------------------------------------|------------|--------------------------|
| 1                       | · · · · · · · · · · · · · · · · · · · |            | L                        |
| 89.02                   |                                       |            |                          |
| +28.65                  |                                       |            |                          |
| SAN<br>+28.65           |                                       |            |                          |
|                         |                                       |            |                          |
|                         | 1