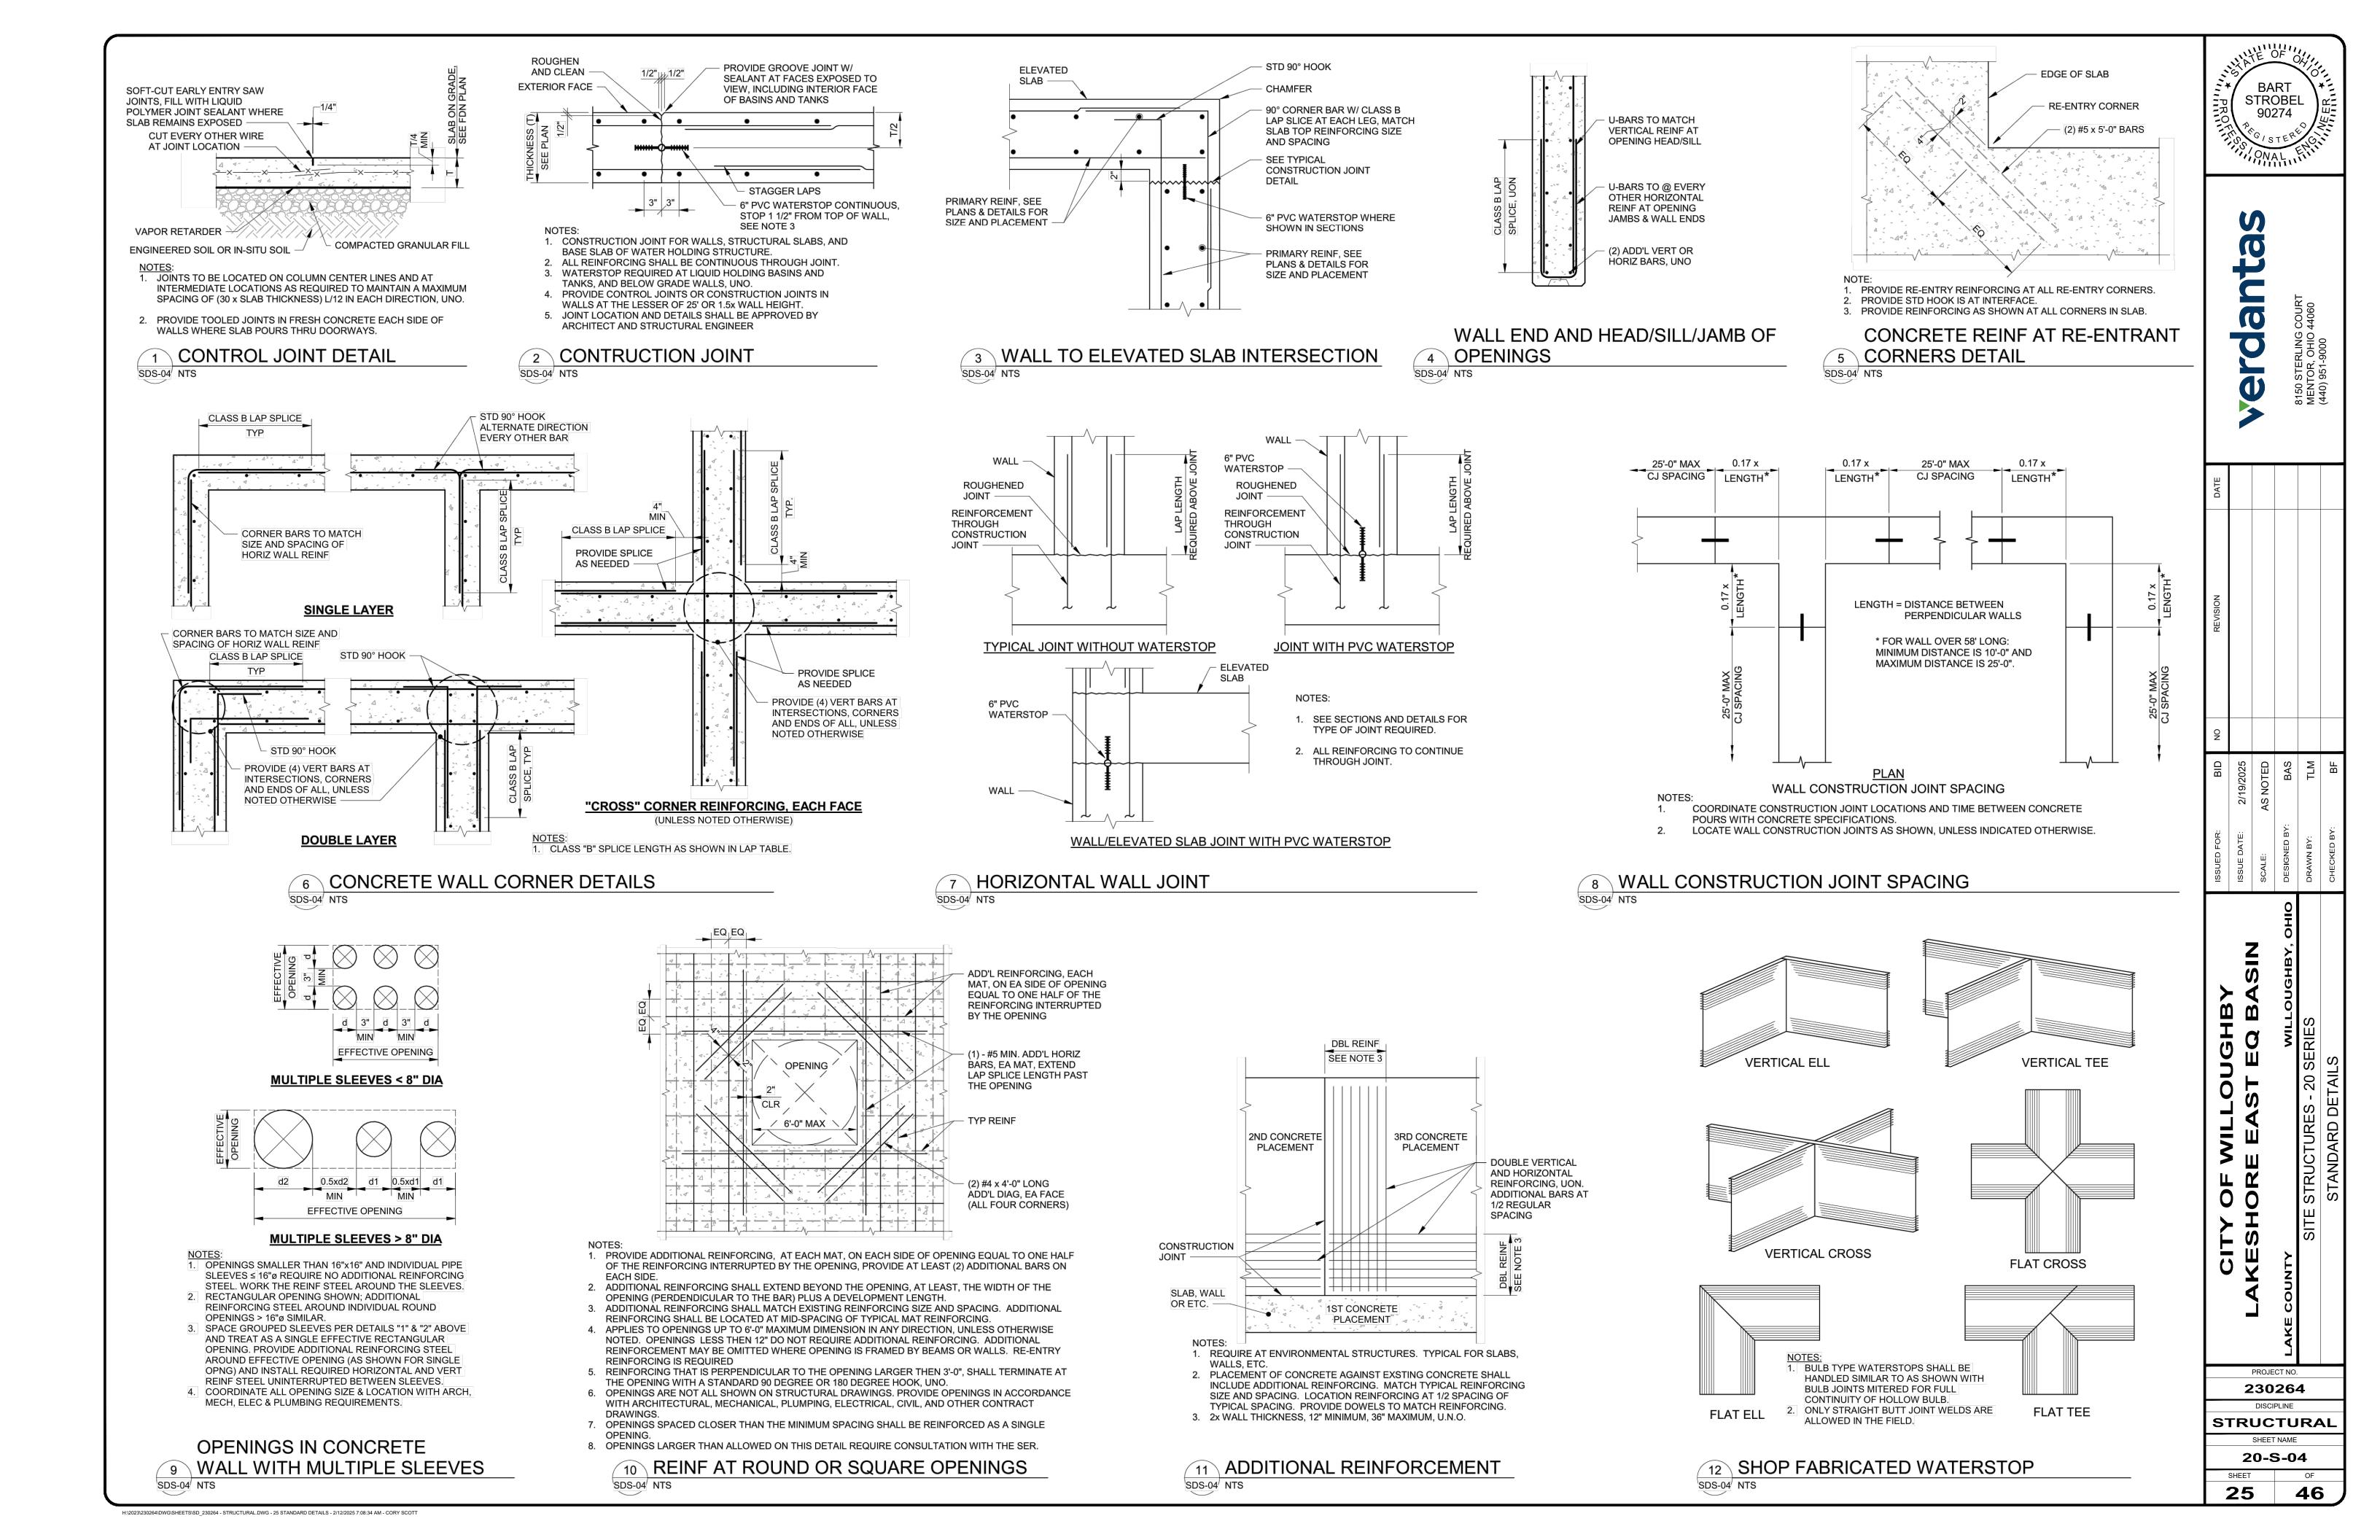

|             | SHEE"<br>20-          | T NAME<br><b>S-0</b> 3 |                                   |             |
|                                                                                      |                                                                                                                                                                                                        |                                                                       |                                                                                                                                                |             | 2 <b>4</b>            |                        | ₀⊧<br>46                          |             |

#### STRUCTURAL DRAWING ARREVIATIONS





| NG<br>RUCTION                 | _        | WITH MANUFACTURER'S<br>INSTALLATION INSTRUCTIONS AND<br>ICC ES REPORT ESR-3814.                                                                  |
|-------------------------------|----------|--------------------------------------------------------------------------------------------------------------------------------------------------|
|                               | - 3.<br> | LOCATE DOWELS CENTERED IN<br>WALL OR SLAB UNLESS NOTED<br>OTHERWISE ON DRAWINGS. WHERE<br>2 ROWS OF DOWELS ARE<br>INDICATED, STAGGER SPACING AND |
| DIAMETER AS<br>TIED BY<br>IVE |          | LOCATE ALTERNATING DOWELS AT<br>MINIMUM EDGE DISTANCE FROM<br>OPPOSITE FACES.                                                                    |
| ACTURER