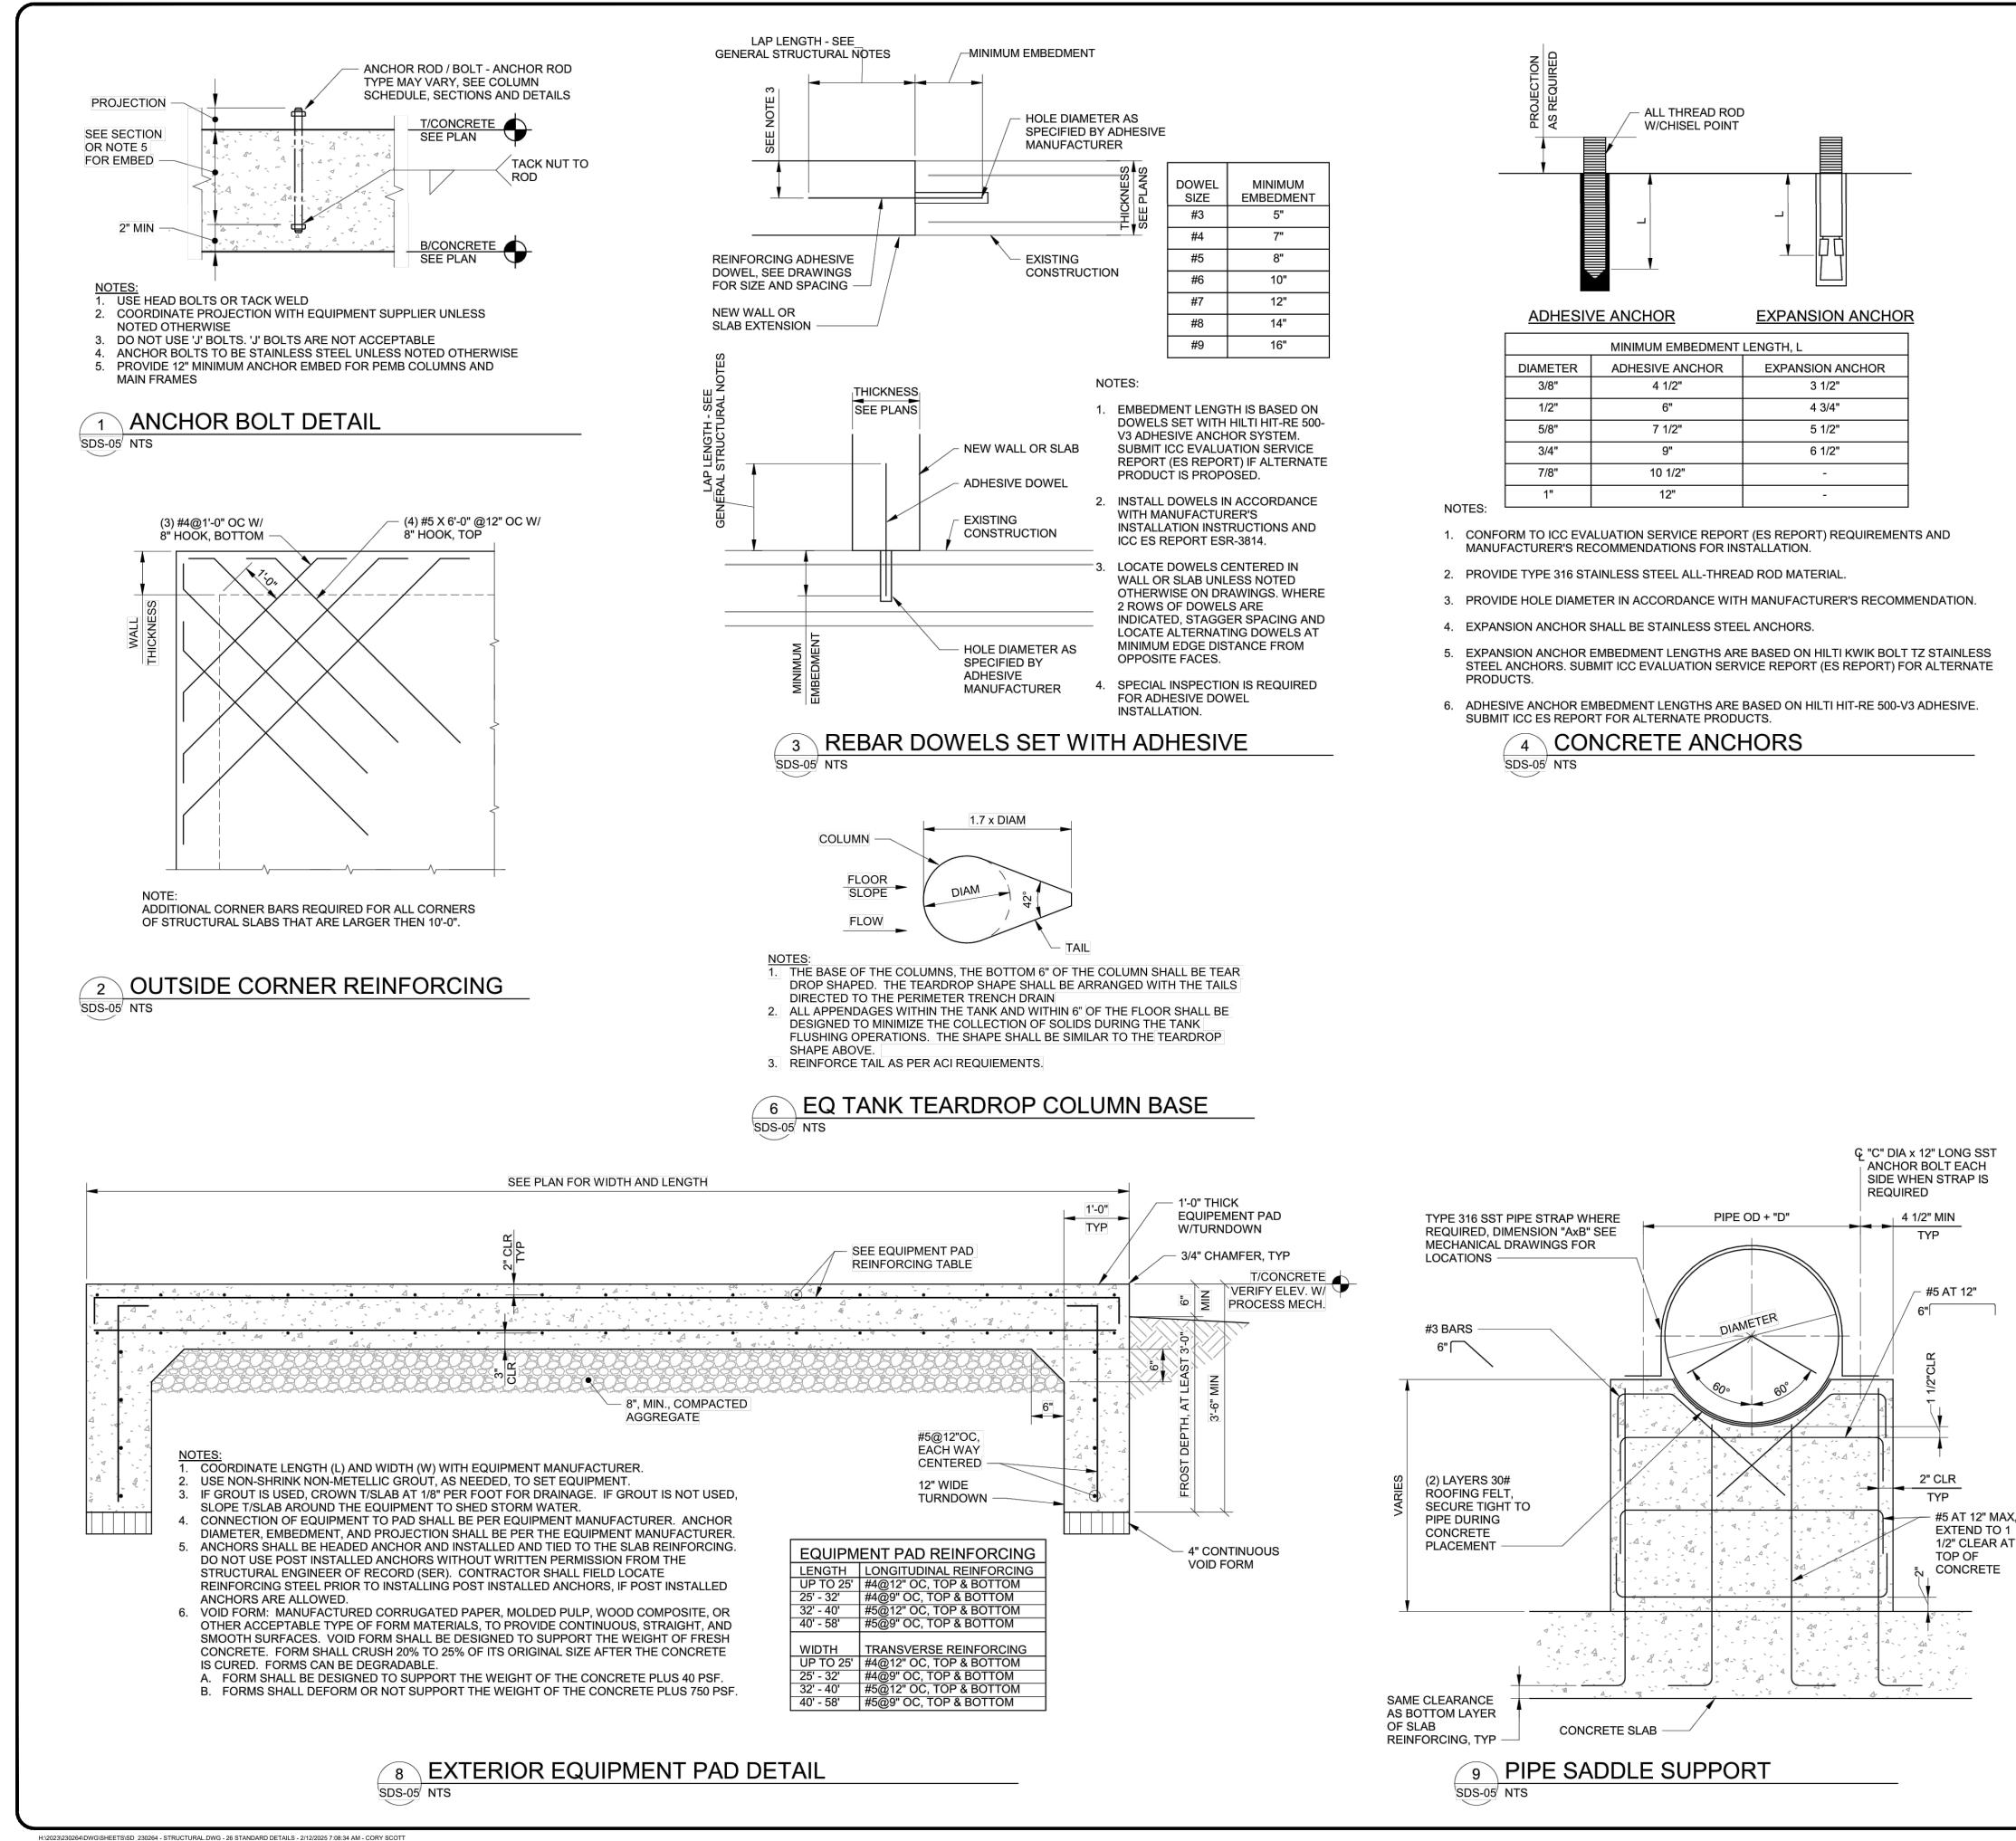

|             | SHEE"<br>20-          | T NAME<br><b>S-0</b> 3 |                                   |             |
|                                                                                      |                                                                                                                                                                                                        |                                                                       |                                                                                                                                                |             | 2 <b>4</b>            |                        | ₀⊧<br>46                          |             |

#### STRUCTURAL DRAWING ARREVIATIONS





| NG<br>RUCTION                 | _        | WITH MANUFACTURER'S<br>INSTALLATION INSTRUCTIONS AND<br>ICC ES REPORT ESR-3814.                                                                  |
|-------------------------------|----------|--------------------------------------------------------------------------------------------------------------------------------------------------|
|                               | - 3.<br> | LOCATE DOWELS CENTERED IN<br>WALL OR SLAB UNLESS NOTED<br>OTHERWISE ON DRAWINGS. WHERE<br>2 ROWS OF DOWELS ARE<br>INDICATED, STAGGER SPACING AND |
| DIAMETER AS<br>TIED BY<br>IVE |          | LOCATE ALTERNATING DOWELS AT<br>MINIMUM EDGE DISTANCE FROM<br>OPPOSITE FACES.                                                                    |
| ACTURER