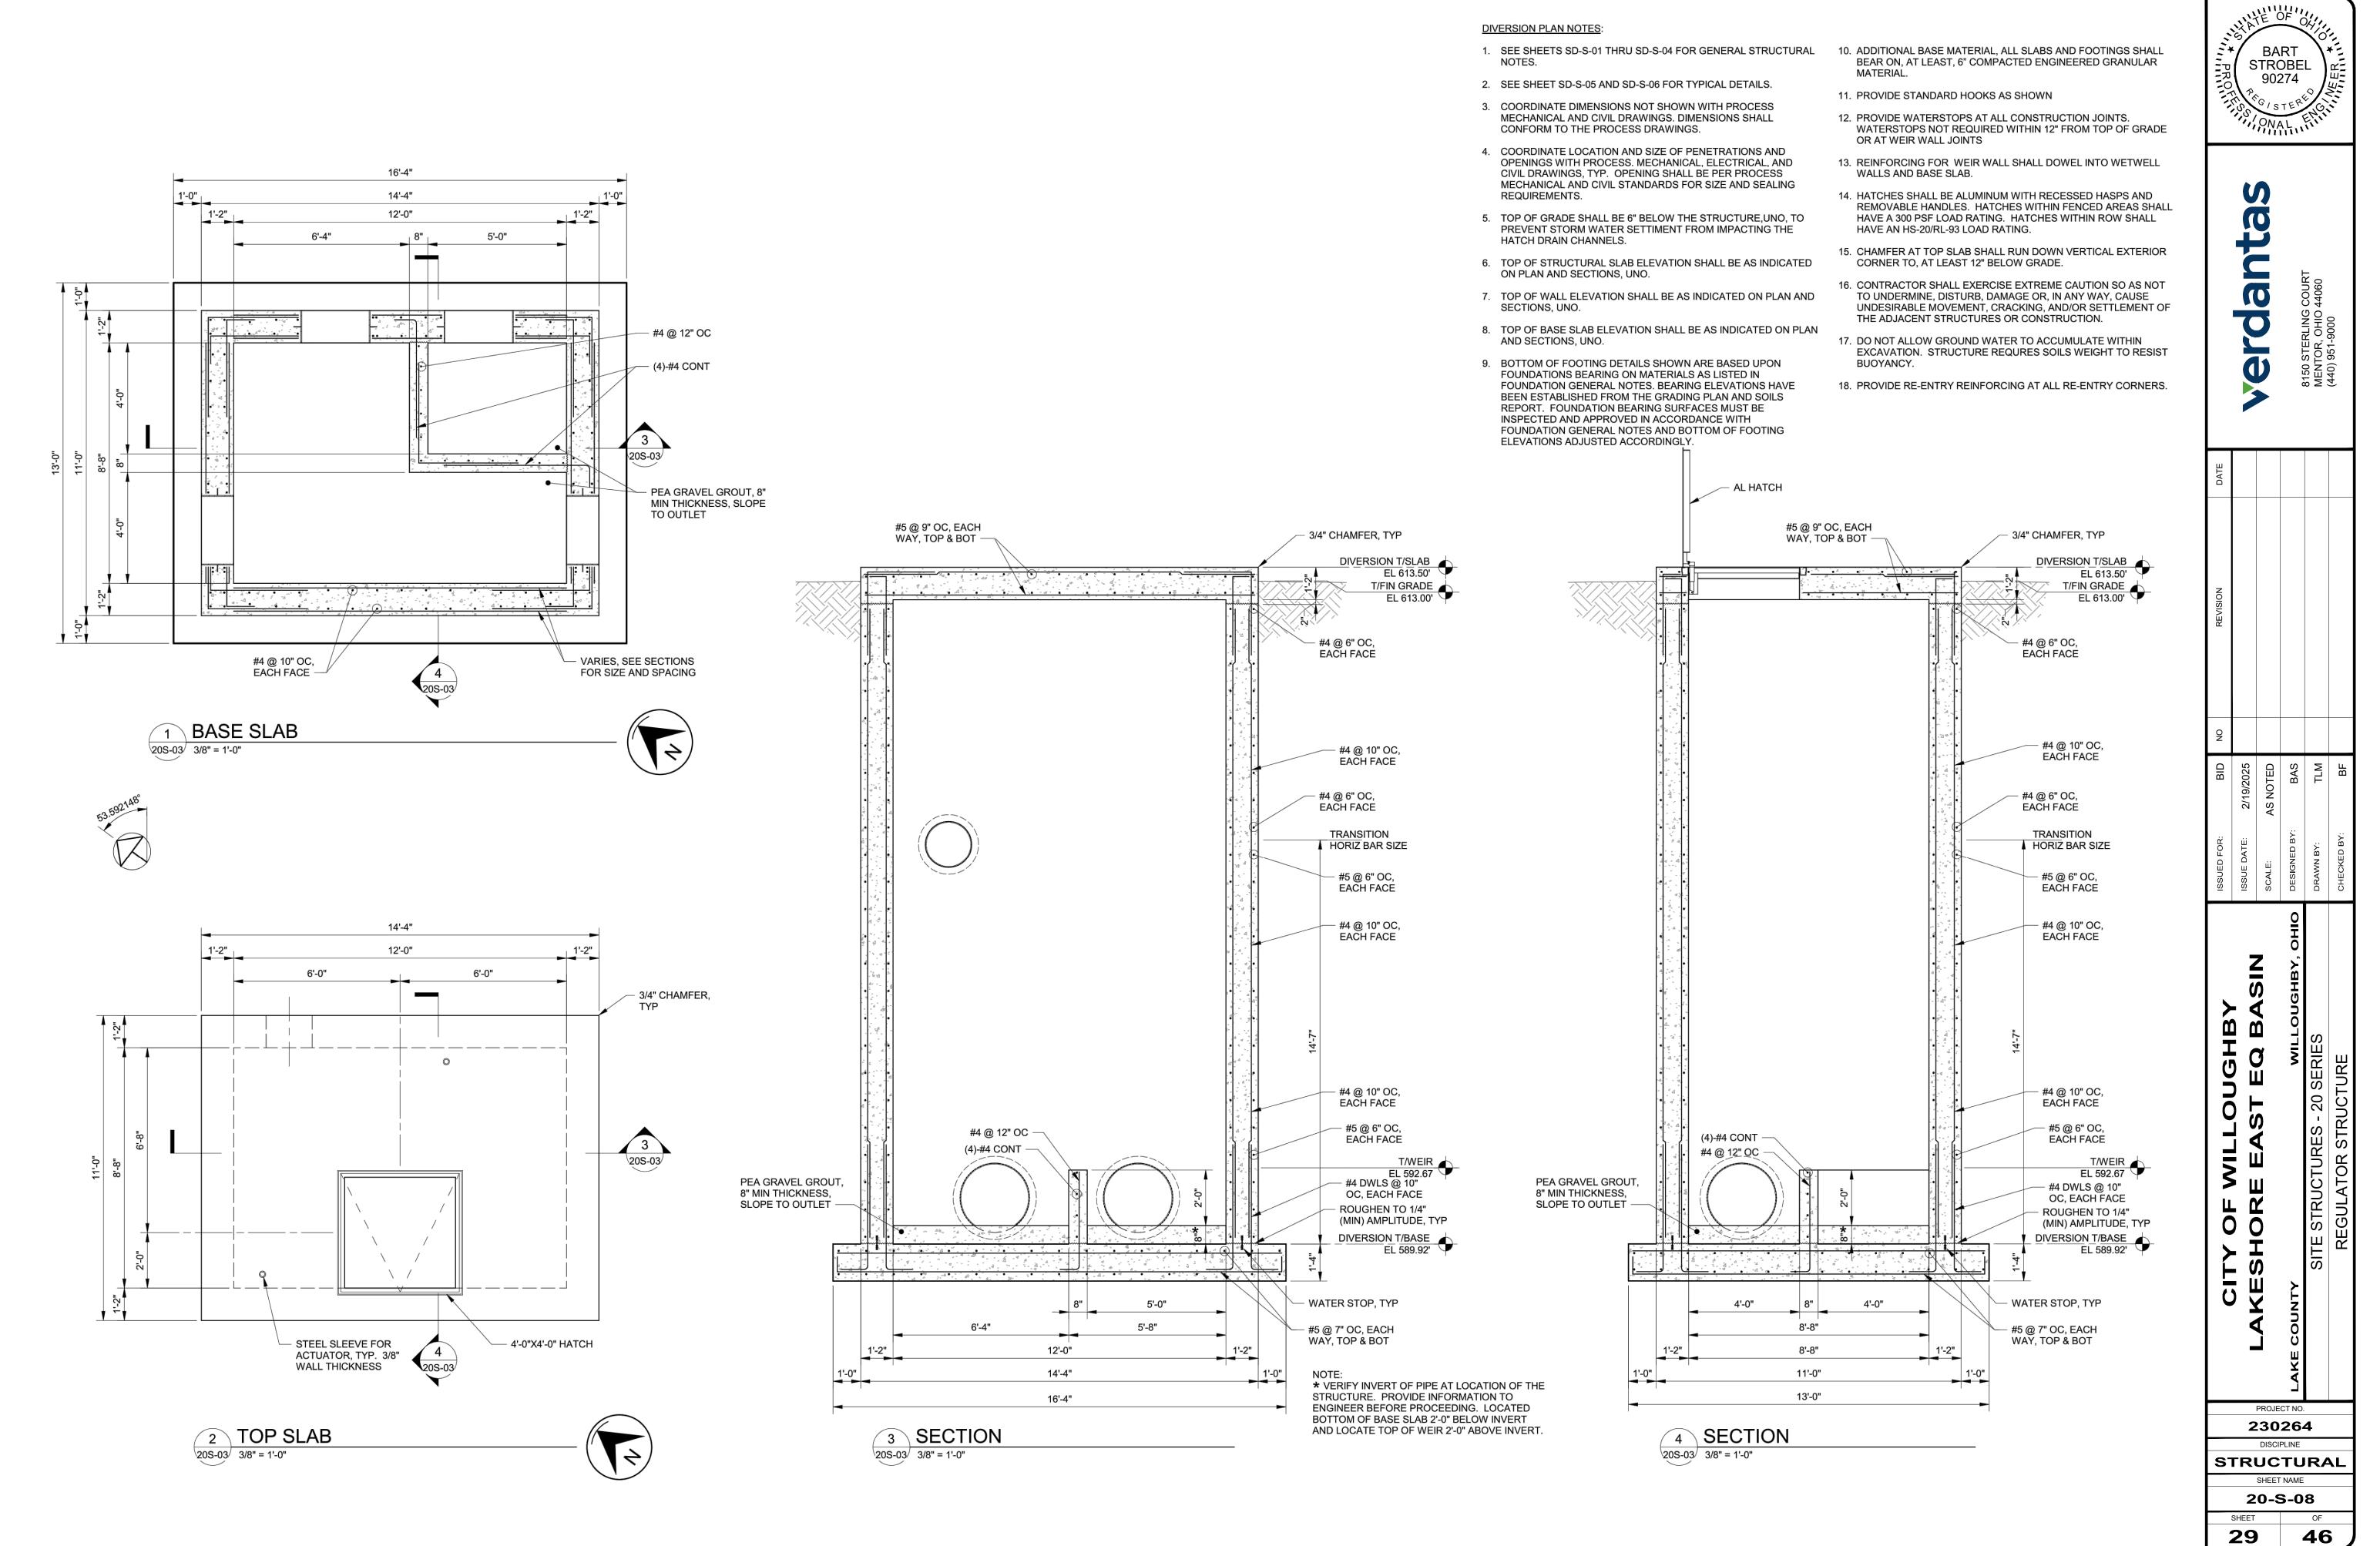

|                |
| BID         | 2/19/2025               | AS NOTED         | BAS              | TLM                         | BF             |
| ISSUED FOR: | ISSUE DATE: 2           | SCALE: AS        | DESIGNED BY:     | DRAWN BY:                   | СНЕСКЕD ВҮ:    |
|             |                         |                  |                  | SITE STRUCTURES - 20 SERIES | VALVE VAULT    |
|             | 2                       | DISCI            | 264<br>PLINE     |                             |                |
| S           |                         | SHEET            |                  |                             | <b>\L</b>      |
|             | 2<br>SHEET<br><b>27</b> | υ-:<br>,         | 5-0              | 6<br><sup>0F</sup><br>46    |                |





H:\2023\230264\DWG\SHEETS\SD\_230264 - STRUCTURAL.DWG - 29 REGULATOR STRUCTURE - 2/12/2025 7:08:34 AM - CORY SCOTT





H:\2023\230264\DWG\SHEETS\SD\_230264 - STRUCTURAL.DWG - 30 DIVERSION STRUCTURE - 2/12/2025 7:08:34 AM - CORY SCOTT





#### FM DIVERSION PLAN NOTES:

- 1. SEE SHEETS SD-S-01 THRU SD-S-04 FOR GENERAL STRUCTURAL NOTES.
- 2. SEE SHEET SD-S-05 AND SD-S-06 FOR TYPICAL DETAILS.
- 3. COORDINATE DIMENSIONS NOT SHOWN WITH PROCESS MECHANICAL AND CIVIL DRAWINGS. DIMENSIONS SHALL CONFORM TO THE PROCESS DRAWINGS.
- 4. COORDINATE LOCATION AND SIZE OF PENETRATIONS AND OPENINGS WITH PROCESS. MECHANICAL, ELECTRICAL, AND CIVIL DRAWINGS, TYP. OPENING SHALL BE PER PROCESS MECHANICAL AND CIVIL STANDARDS FOR SIZE AND SEALING REQUIREMENTS.
- 5. TOP OF GRADE SHALL BE 6" BELOW THE STRUCTURE, U