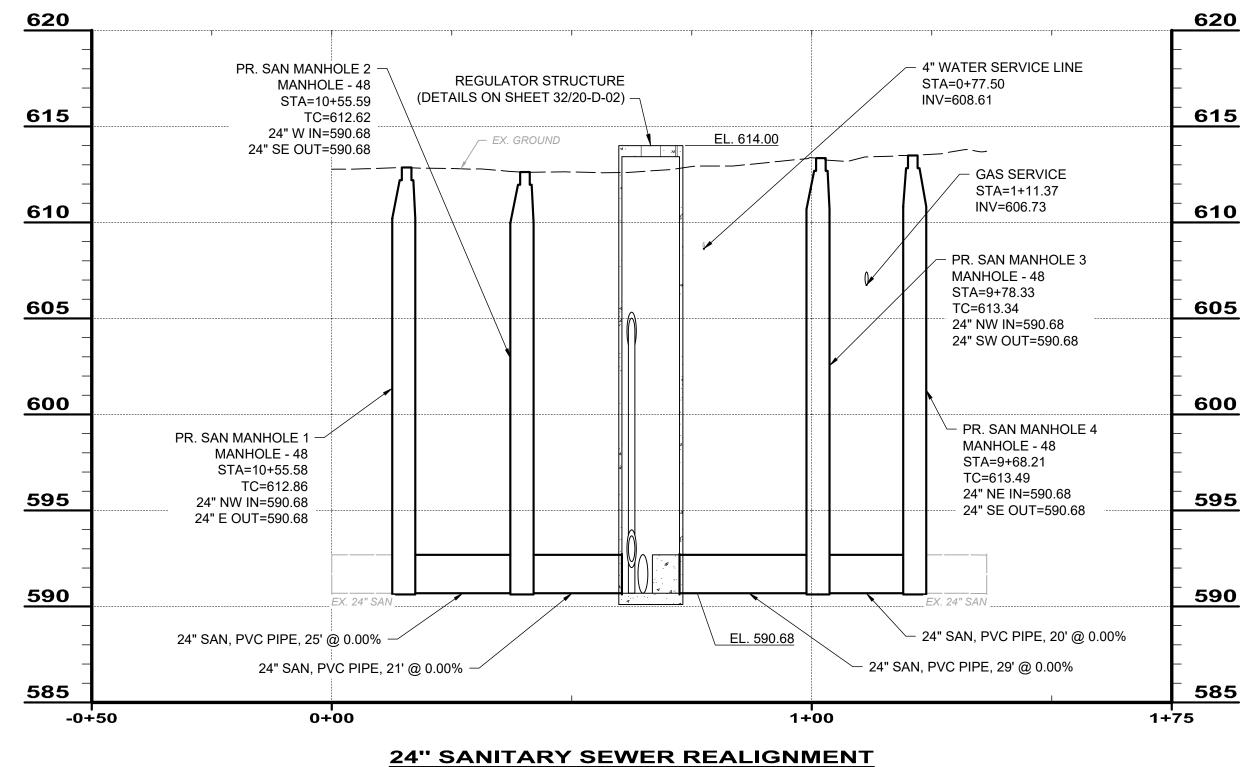

|                                          | SCALE:       | AS NOTED  |    |          |      |                    |                            |
|               |   | LAKE COUNTY WILLOUGHBY, OHIO             | DESIGNED BY: | CAS       |    |          |      |                    | N S.<br>STEF<br>755<br>TER |
| 0<br>0F<br>46 | 4 | SITE IMPROVEMENT - 01 SERIES             | DRAWN BY:    | CAS       |    |          |      | MENTOR, OHIO 44060 |                            |
|               |   | 16" FORCE MAIN TO EQ TANK PLAN & PROFILE | CHECKED BY:  | RSS       |    |          |      |                    |                            |



H:/2023/230264/DWG/SHEETS/C\_230264 - FORCE MAIN PLAN & PROFILE.DWG - 16 24" SANITARY SEWER REALIGNMENT PLAN & PROFILE - 2/18/2025 8:29:55 AM - CORY SCOTT



SCALE: HORIZ. 1" = 20' VERT. 1" = 5'

| -                |                                |       |                                |                                               | ISSUED FOR:  | BID       | NO | REVISION | DATE |                    |                                  |
|------------------|--------------------------------|-------|--------------------------------|-----------------------------------------------|--------------|-----------|----|----------|------|--------------------|----------------------------------|
| <sup>SHEET</sup> |                                |       |                                |                                               | ISSUE DATE:  | 2/19/2025 |    |          |      |                    | A S PERSON                       |
|