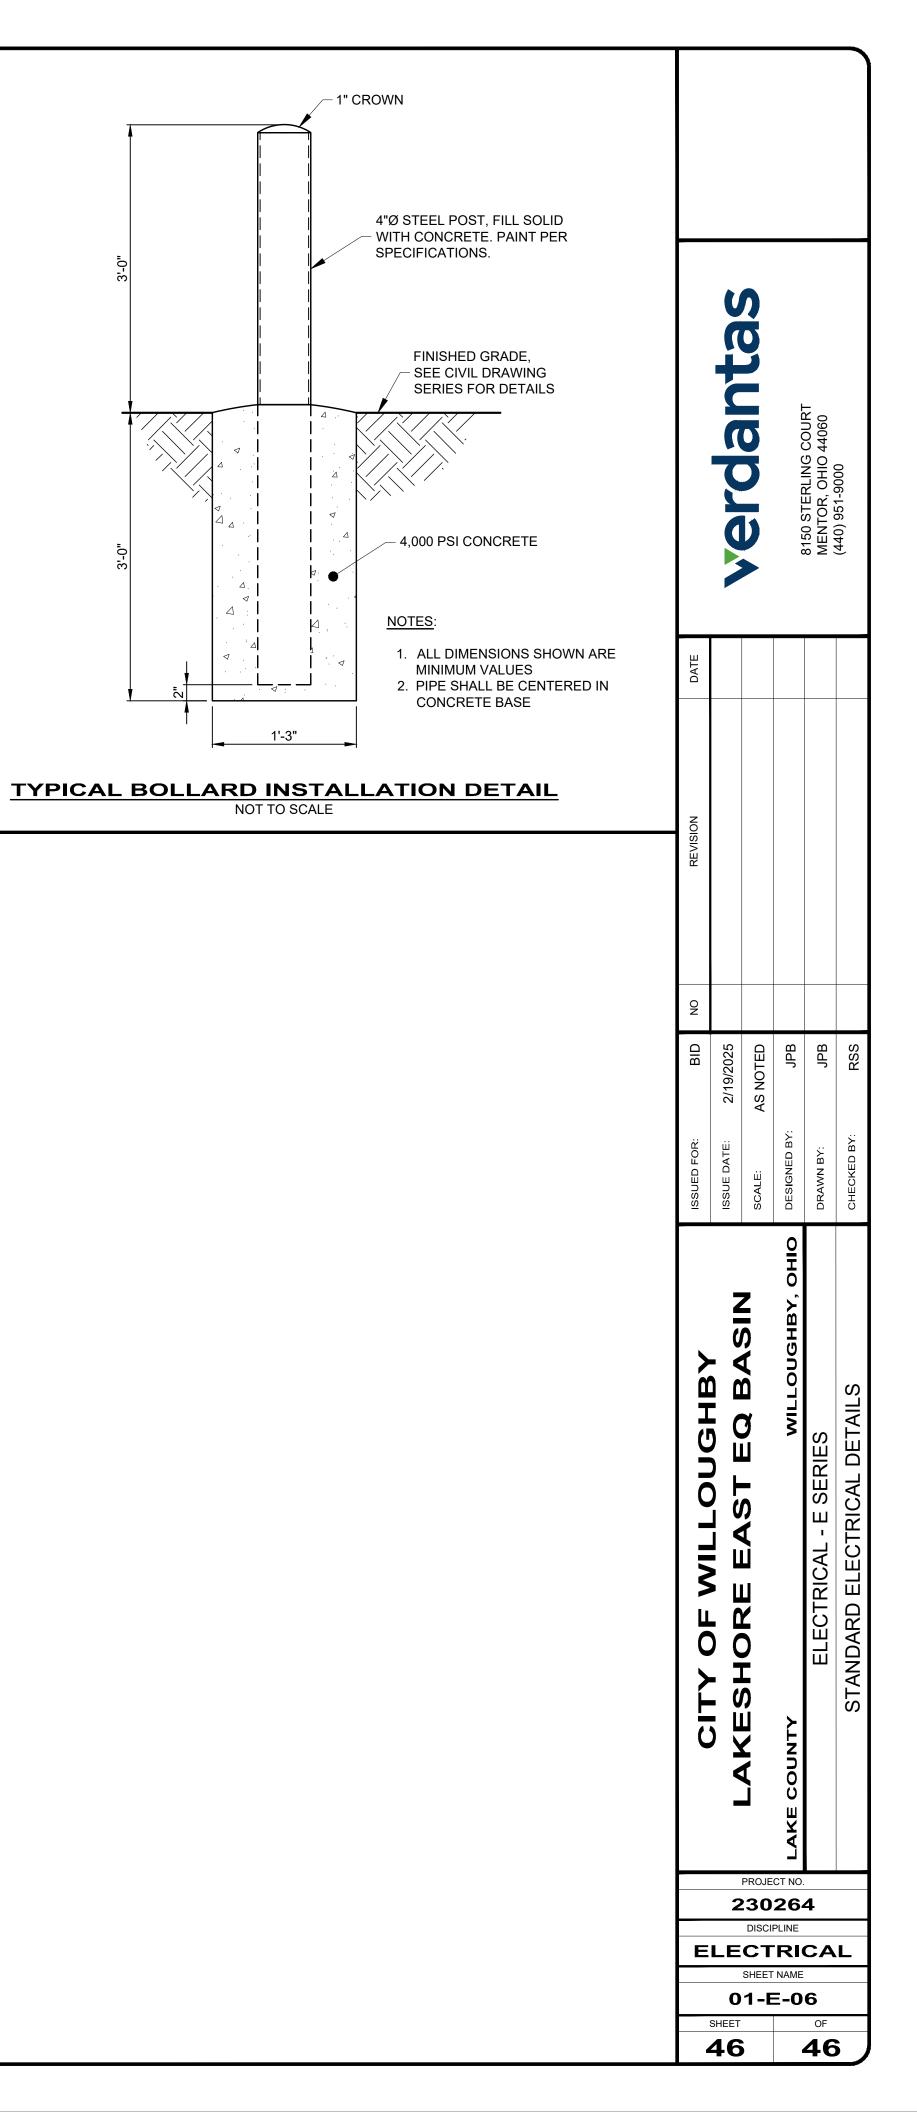

|  |  |
| BID         | 2/19/2025                           | AS NOTED  | JPB                          | JPB                   |  |  |
| ISSUED FOR: | ISSUE DATE: 2/                      | SCALE: AS | DESIGNED BY:                 | DRAWN BY:             |  |  |
|             |                                     |           | LAKE COUNTY WILLOUGHBY, OHIO | ELECTRICAL - E SERIES |  |  |
|             | PROJECT NO.<br>230264<br>DISCIPLINE |           |                              |                       |  |  |
| E           | SHEET NAME                          |           |                              |                       |  |  |
|             |                                     | 1-Е       | E-0                          | 5                     |  |  |





# NOT TO SCALE