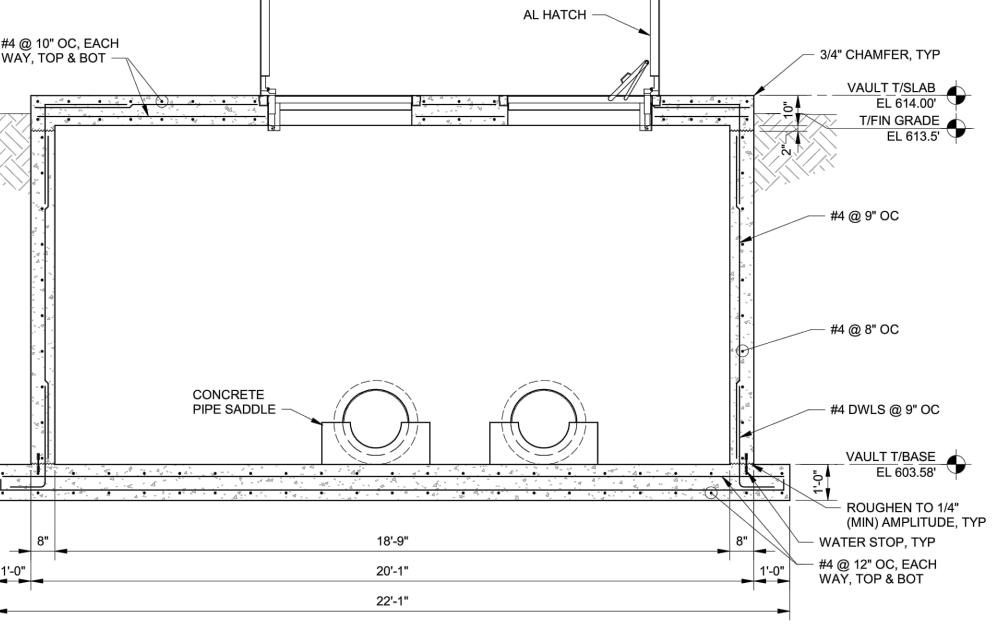

WN
- 12. PROVIDE WATERSTOPS AT ALL CONSTRUCTION JOINTS. WATERSTOPS NOT REQUIRED WITHIN 12" FROM TOP OF GRADE OR AT WEIR WALL JOINTS
- 13. HATCHES SHALL BE ALUMINUM WITH RECESSED HASPS AND REMOVABLE HANDLES. HATCHES WITHIN FENCED AREAS SHALL HAVE A 300 PSF LOAD RATING. HATCHES WITHIN ROW SHALL HAVE AN HS-20/RL-93 LOAD RATING.
- 14. CHAMFER AT TOP SLAB SHALL RUN DOWN VERTICAL EXTERIOR CORNER TO, AT LEAST 12" BELOW GRADE.
- 15. CONTRACTOR SHALL EXERCISE EXTREME CAUTION SO AS NOT TO UNDERMINE, DISTURB, DAMAGE OR, IN ANY WAY, CAUSE UNDESIRABLE MOVEMENT, CRACKING, AND/OR SETTLEMENT OF THE ADJACENT STRUCTURES OR CONSTRUCTION.
- 16. PROVIDE RE-ENTRY REINFORCING AT ALL RE-ENTRY CORNERS.
- 17. REFERENCE DETAIL 6 AND 7 ON 20S-02 FOR STIRRUP AND REINFORCE ARRANGEMENT AT NARROW STRIP BETWEEN HATCHES.



| This PROST  | HA O PESSI              | BA<br>TRC<br>902 | RT<br>DBE<br>274 |                             |                |
|-------------|-------------------------|------------------|------------------|-----------------------------|----------------|
|             |                         |                  |                  | MENTOR, OHIO 44060          | (440) 951-9000 |
| DATE        |                         |                  |                  |                             |                |
| NO          |                         |                  |                  |                             |                |
| BID         | 2/19/2025               | AS NOTED         | BAS              | TLM                         | BF             |
| ISSUED FOR: | ISSUE DATE: 2