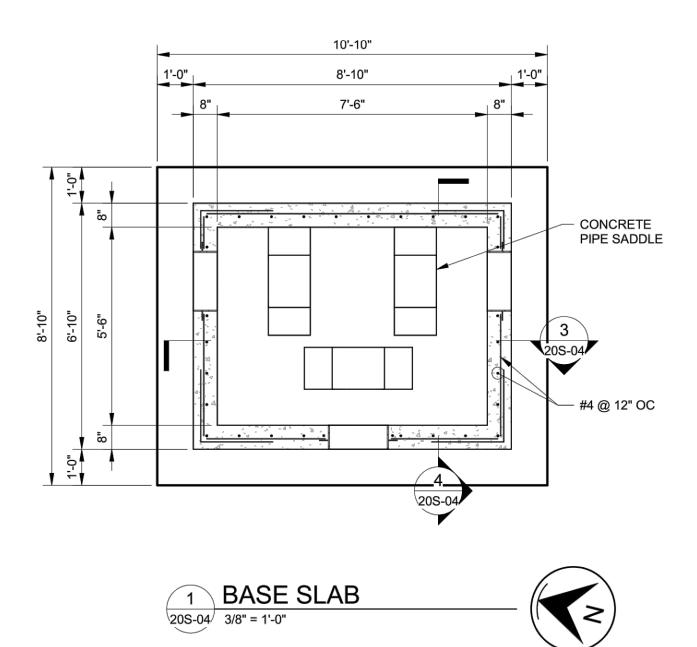

| BF             |
| ISSUED FOR: | ISSUE DATE: 2           | SCALE: AS        | DESIGNED BY:     | DRAWN BY:                   | СНЕСКЕD ВҮ:    |
|             |                         |                  |                  | SITE STRUCTURES - 20 SERIES | VALVE VAULT    |
|             | 2                       | DISCI            | 264<br>PLINE     |                             |                |
| S           |                         | SHEET            |                  |                             | <b>\L</b>      |
|             | 2<br>SHEET<br><b>27</b> | υ-:<br>,         | 5-0              | 6<br><sup>0F</sup><br>46    |                |





H:\2023\230264\DWG\SHEETS\SD\_230264 - STRUCTURAL.DWG - 29 REGULATOR STRUCTURE - 2/12/2025 7:08:34 AM - CORY SCOTT





H:\2023\230264\DWG\SHEETS\SD\_230264 - STRUCTURAL.DWG - 30 DIVERSION STRUCTURE - 2/12/2025 7:08:34 AM - CORY SCOTT





#### FM DIVERSION PLAN NOTES:

- 1. SEE SHEETS SD-S-01 THRU SD-S-04 FOR GENERAL STRUCTURAL NOTES.
- 2. SEE SHEET SD-S-05 AND SD-S-06 FOR TYPICAL DETAILS.
- 3. COORDINATE DIMENSIONS NOT SHOWN WITH PROCESS MECHANICAL AND CIVIL DRAWINGS. DIMENSIONS SHALL CONFORM TO THE PROCESS DRAWINGS.
- 4. COORDINATE LOCATION AND SIZE OF PENETRATIONS AND OPENINGS WITH PROCESS. MECHANICAL, ELECTRICAL, AND CIVIL DRAWINGS, TYP. OPENING SHALL BE PER PROCESS MECHANICAL AND CIVIL STANDARDS FOR SIZE AND SEALING REQUIREMENTS.
- 5. TOP OF GRADE SHALL BE 6" BELOW THE STRUCTURE, UNO, TO PREVENT STORM WATER SETTIMENT FROM IMPACTING THE HATCH DRAIN CHANNELS.
- TOP OF STRUCTURAL SLAB ELEVATION SHALL