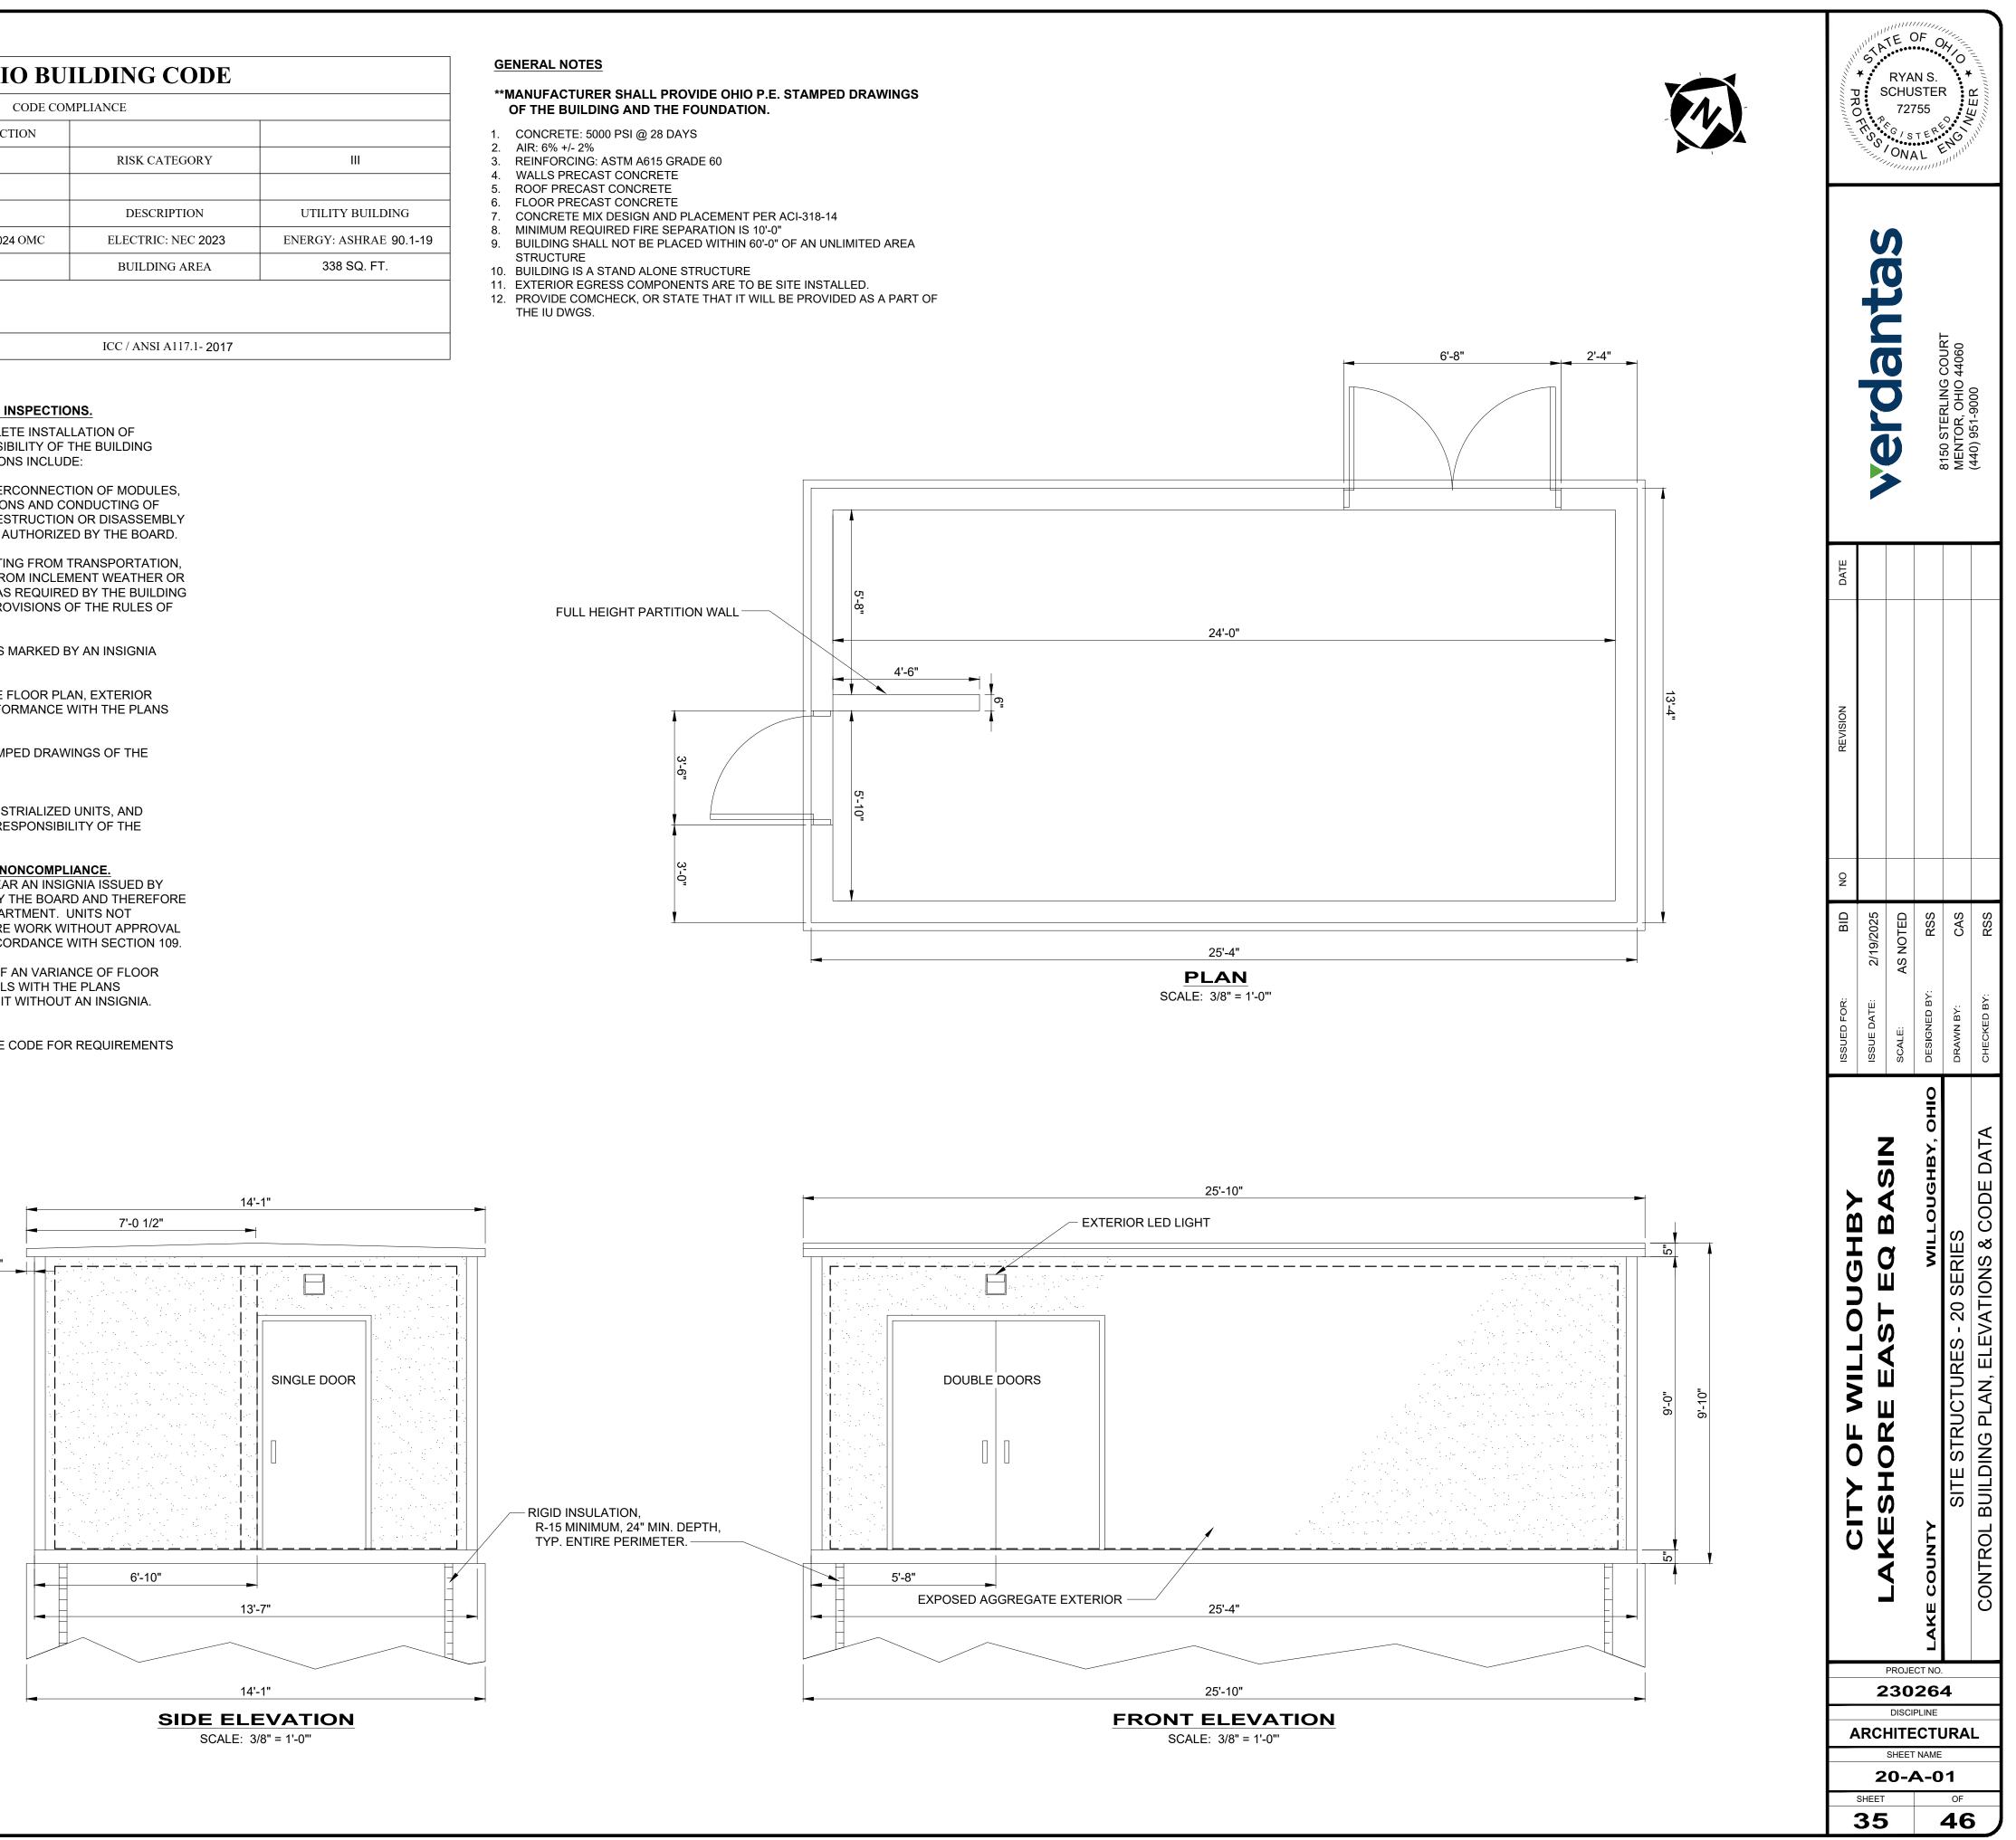

OF THE BUILDING DEPARTMENT HAVING JURISDICTION.

#### 108.6.4 INDUSTRIALIZED UNITS, OBSERVATIONS OF NONCOMPLIANCE.

IF A UNIT OF CLOSED CONSTRUCTION DOES NOT BEAR AN INSIGNIA ISSUED BY THE BOARD, THE UNIT HAS NOT BEEN APPROVED BY THE BOARD AND THEREFORE IS WITHIN THE JURISDICTION OF THE BUILDING DEPARTMENT. UNITS NOT APPROVED BY THE BOARD AND PLACED ON-SITE ARE WORK WITHOUT APPROVAL AND THE BUILDING OFFICIAL IS TO PROCEED IN ACCORDANCE WITH SECTION 109.

THE BUILDING OFFICIAL IS TO NOTIFY THE BOARD OF AN VARIANCE OF FLOOR PLAN, EXTERIOR ELEVATIONS, AND EXPOSED DETAILS WITH THE PLANS APPROVED BY THE BOARD OR PLACEMENT OF A UNIT WITHOUT AN INSIGNIA.

#### OBC SECTION 113.1 INDUSTRIALIZED UNITS.

REFER TO DIVISION 4101:10 OF THE ADMINISTRATIVE CODE FOR REQUIREMENTS OF INDUSTRIALIZED UNITS.









| <b>م</b> د |    |
|------------|----|
| JA         | LE |

264\DWG\SHEETS\SD\_230264 - PROCESS.DWG - 36 STANDARD DETAILS - 2/18/2025 9:01:44 AM - CORY SCOT

| $ \begin{array}{c ccccccccccccccccccccccccccccccccccc$