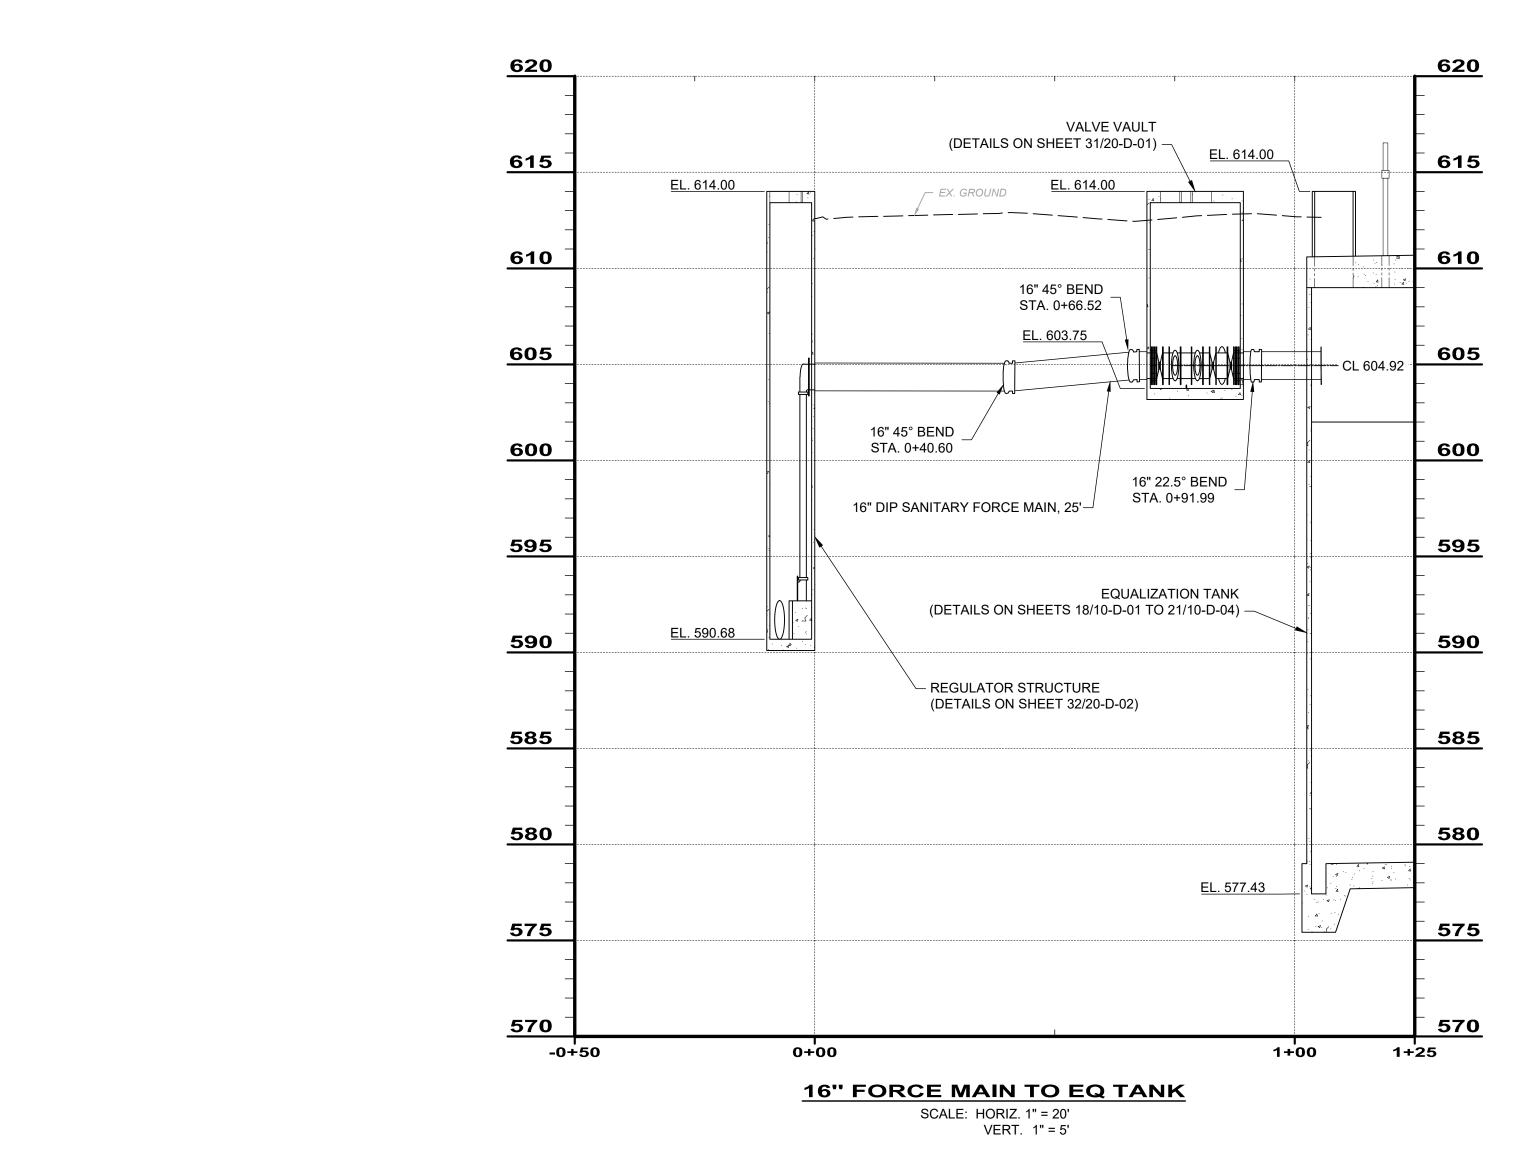

|      |                    |                                                      |
| C-0                      |                     |                                              | DESIGNED BY: | CAS       |    |          |      |                    | DF C<br>N S.<br>STEF<br>755<br>TE <sup>R</sup><br>AL |
| 9<br><sup>OF</sup><br>46 |                     | SITE IMPROVEMENT - 01 SERIES                 | DRAWN BY:    | CAS       |    |          |      | MENTOR, OHIO 44060 |                                                      |
| 5                        |                     | 24" SANITARY SEWER TO EQ TANK PLAN & PROFILE | CHECKED BY:  | RSS       |    |          |      |                    |                                                      |

SCALE: HORIZ. 1" = 20' VERT. 1" = 5'









LEGEND ABANDON IN PLACE

|               |   |                                          | ISSUED FOR:  | BID       | ON | REVISION | DATE |                    |                            |
|---------------|---|------------------------------------------|--------------|-----------|----|----------|------|--------------------|----------------------------|
|               | 2 |                                          | ISSUE DATE:  | 2/19/2025 |    |          |      |                    | )                          |
| SHEET         |   |                                          | SCALE:       | AS NOTED  |    |          |      |                    |                            |
|               |   | LAKE COUNTY WILLOUGHBY, OHIO             | DESIGNED BY: | CAS       |    |          |