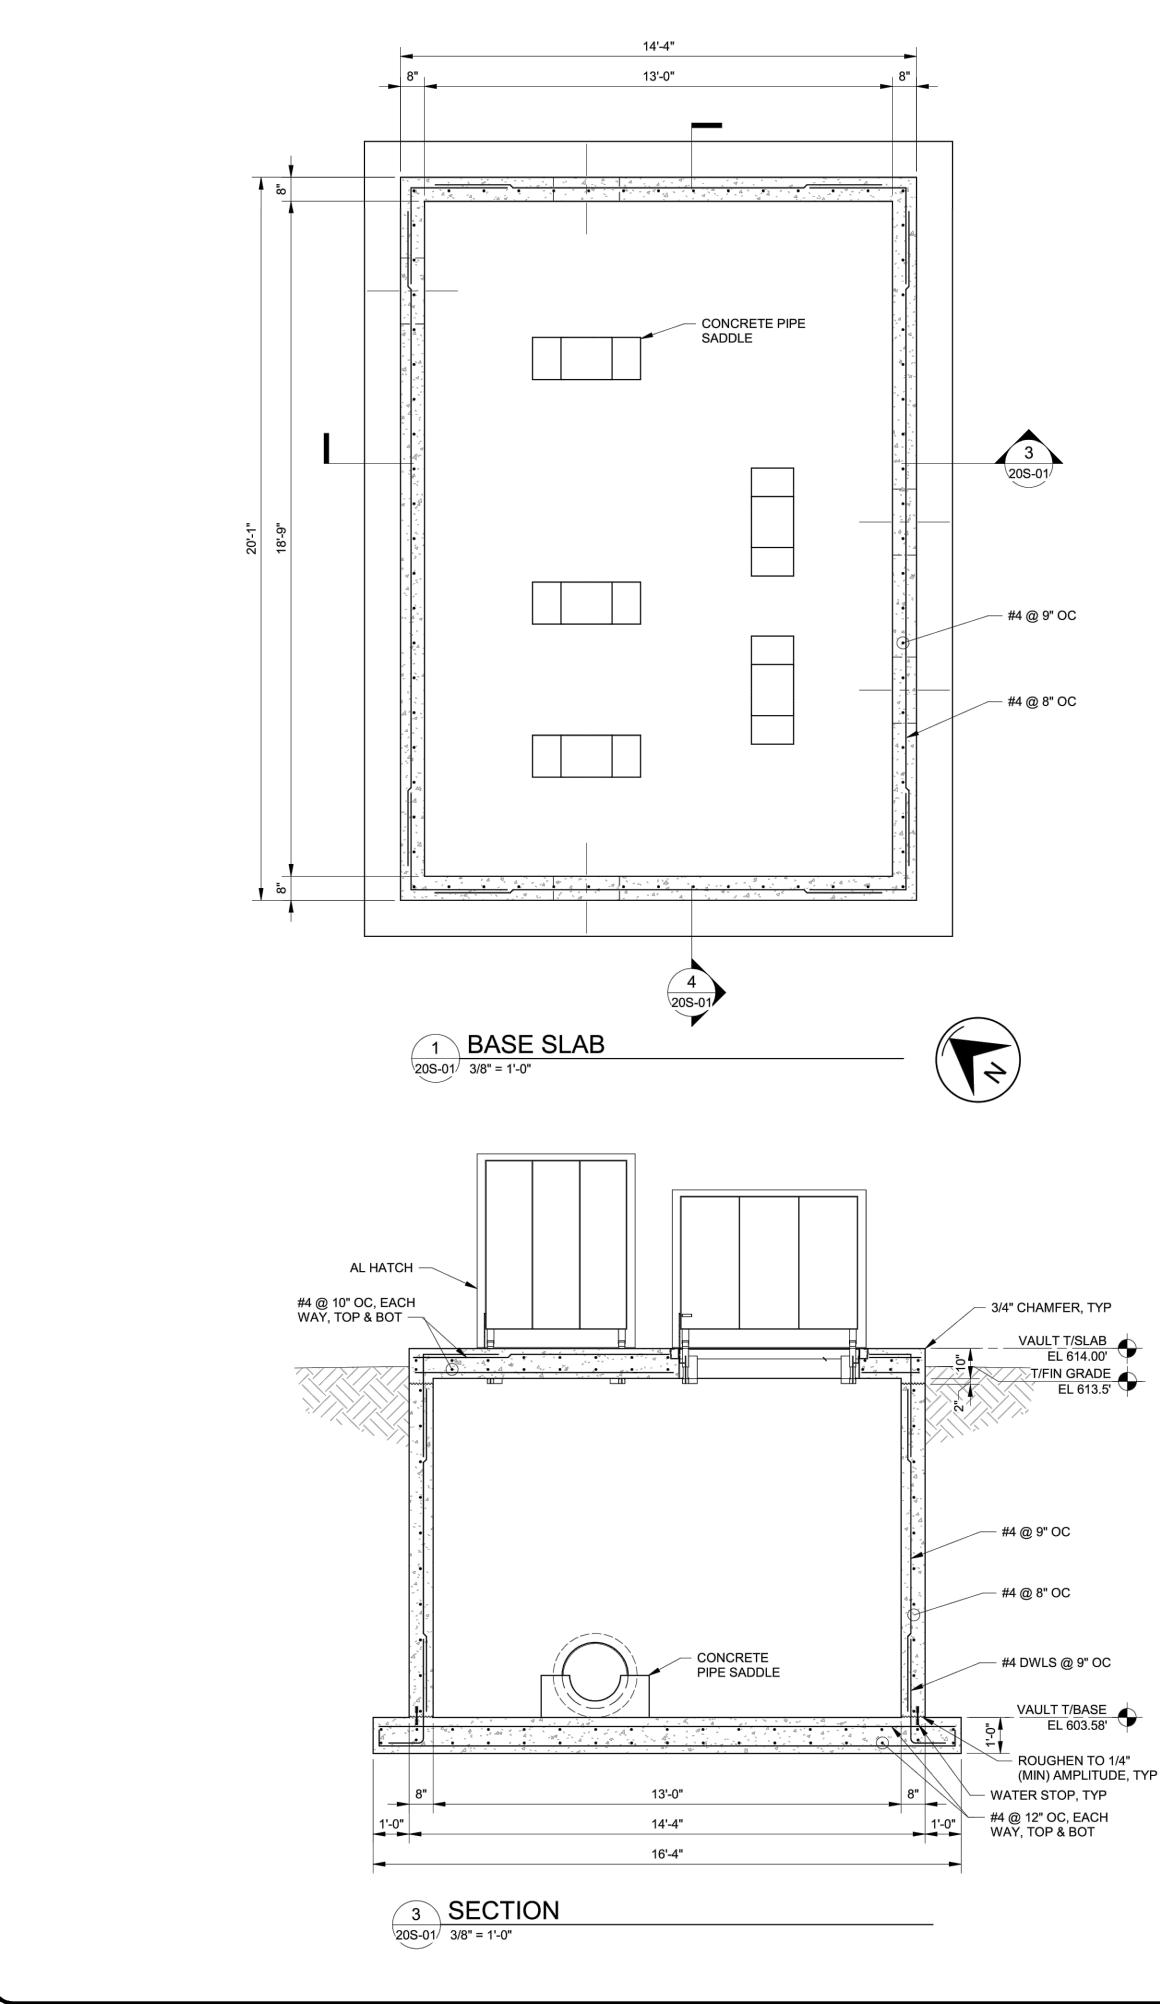

|  |



| MINIMUM EMBEDMENT LENGTH, L |                 |                  |  |  |  |  |  |  |
|-----------------------------|-----------------|------------------|--|--|--|--|--|--|
| DIAMETER                    | ADHESIVE ANCHOR | EXPANSION ANCHOR |  |  |  |  |  |  |
| 3/8"                        | 4 1/2"          | 3 1/2"           |  |  |  |  |  |  |
| 1/2"                        | 6"              | 4 3/4"           |  |  |  |  |  |  |
| 5/8"                        | 7 1/2"          | 5 1/2"           |  |  |  |  |  |  |
| 3/4"                        | 9"              | 6 1/2"           |  |  |  |  |  |  |
| 7/8"                        | 10 1/2"         | -                |  |  |  |  |  |  |
| 1"                          | 12"             | -                |  |  |  |  |  |  |





H:\2023\230264\DWG\SHEETS\SD 230264 - STRUCTURAL.DWG - 27 VALVE VAULT - 2/12/2025 7:08:34 AM - CORY SCOTT



CONCRETE

PIPE SADDLE

#4 @ 10" OC, EACH WAY, TOP & BOT —

1'-0"

5







14'-4"

13'-0"

- #3 STIRRUP @ 6" OC - 5'-0"X4'-0" HATCH 2'-0"X2'-0" HATCH -4'-0"X4'-0" HATCH Ň



8"

#### VALVE VAULT PLAN NOTES:

- 3/4" CHAMFER,

TYP

3

AL HATCH -

\_\_\_\_\_

18'-9"

20'-1"

22'-1"

- 1. SEE SHEETS SD-S-01 THRU SD-S-04 FOR GENERAL STRUCTURAL NOTES.
- 2. SEE SHEET SD-S-05 AND SD-S-06 FOR TYPICAL DETAILS.
- 3. COORDINATE DIMENSIONS NOT SHOWN WITH PROCESS MECHANICAL AND CIVIL DRAWINGS. DIMENSIONS SHALL CONFORM TO THE PROCESS DRAWINGS.
- 4. COORDINATE LOCATION AND SIZE OF PENETRATIONS AND OPENINGS WITH PROCESS. MECHANICAL, ELECTRICAL, AND CIVIL DRAWINGS, TYP. OPENING SHALL BE PER PROCESS