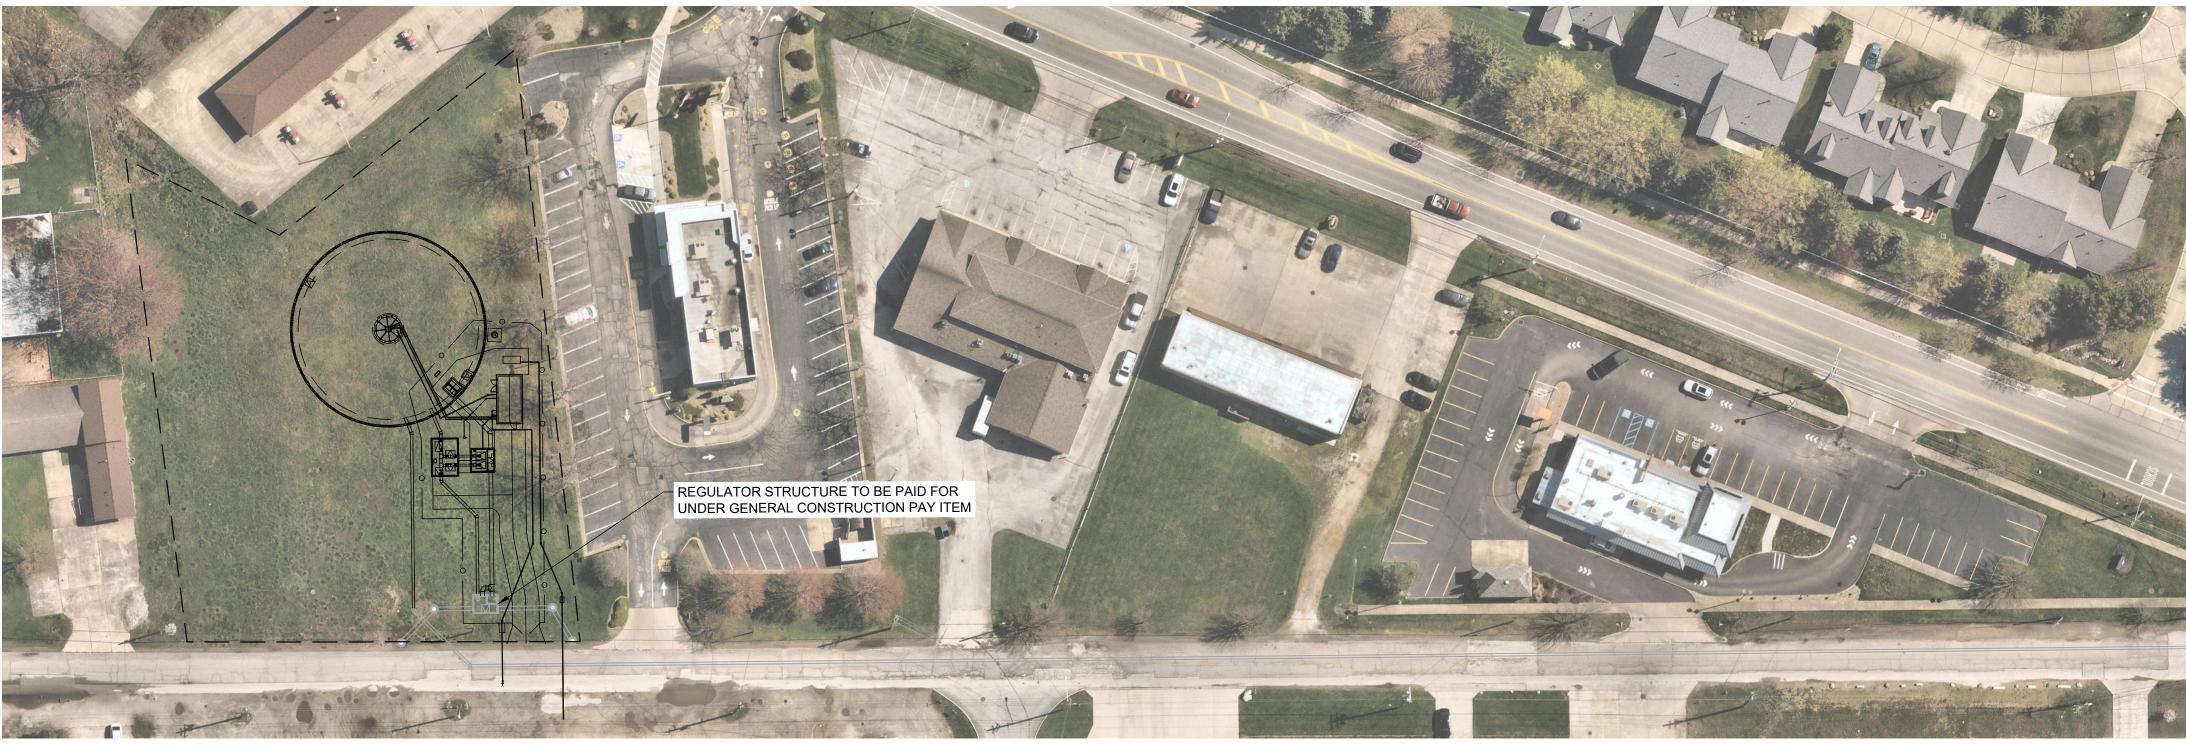

|        |                              |                     |               |  |



#### LEGEND

LEGEND

------ WORK TO BE PERFORMED DURING SUBSTANTIAL COMPLETION NO. 01 WORK TO BE PERFORMED AFTER SUBSTANTIAL COMPLETION NO. 01



WORK TO BE PERFORMED DURING SUBSTANTIAL COMPLETION NO. 02 - WORK TO BE PERFORMED PRIOR SUBSTANTIAL COMPLETION NO. 02

H: 2023/230264/DWG/SHEETS/G\_230264 - SUBSTANTIAL COMPLETION WORK LIMITS. DWG - 6 SUBSTANTIAL COMPLETION WORK LIMITS - 2/18/2025 8:09:13 AM - CORY SCOTT

SUBSTANTIAL COMPLETION NO. 01: SEPTEMBER 30, 2025

NOTES:

- 1. CONTRACTOR SHALL COMPLETE ALL WORK SHOWN ABOVE PRIOR TO SEPTEMBER 30, 2025.
- THE PROPOSED 16" FORCE MAIN SHALL BE CONSTRUCTED AND A WATERLIGHT CAP PROVIDED WITH A 4" × 4" POST PLACED AGAINST THE CAP.
- 3. ALL TRENCHES SHALL BE TEMPORARY STABILIZED WITH THE COMPLETION OF THE WORK WITHIN THE PAVEMENT IN 2025.

SUBSTANTIAL COMPLETION NO. 02: OCTOBER 1, 2026











H:\2023\230264\DWG\SHEETS\C\_230264 - PROPOSED UTILITY PLAN.DWG - 8 PROPOSED UTILITY PLAN - 2