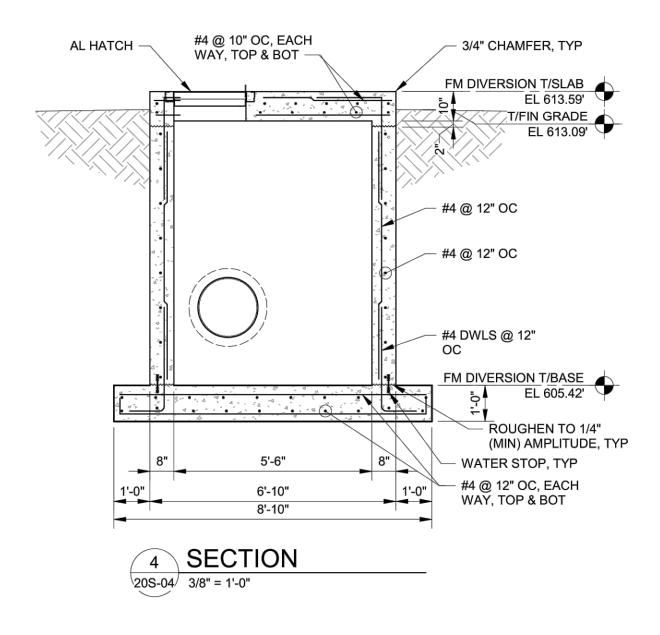

| DRAWN BY:                   | СНЕСКЕD ВҮ:    |
|             |                         |                  |                  | SITE STRUCTURES - 20 SERIES | VALVE VAULT    |
|             | 2                       | DISCI            | 264<br>PLINE     |                             |                |
| S           |                         | SHEET            |                  |                             | <b>\L</b>      |
|             | 2<br>SHEET<br><b>27</b> | υ-:<br>,         | 5-0              | 6<br><sup>0F</sup><br>46    |                |





H:\2023\230264\DWG\SHEETS\SD\_230264 - STRUCTURAL.DWG - 29 REGULATOR STRUCTURE - 2/12/2025 7:08:34 AM - CORY SCOTT





H:\2023\230264\DWG\SHEETS\SD\_230264 - STRUCTURAL.DWG - 30 DIVERSION STRUCTURE - 2/12/2025 7:08:34 AM - CORY SCOTT





#### FM DIVERSION PLAN NOTES:

- 1. SEE SHEETS SD-S-01 THRU SD-S-04 FOR GENERAL STRUCTURAL NOTES.
- 2. SEE SHEET SD-S-05 AND SD-S-06 FOR TYPICAL DETAILS.
- 3. COORDINATE DIMENSIONS NOT SHOWN WITH PROCESS MECHANICAL AND CIVIL DRAWINGS. DIMENSIONS SHALL CONFORM TO THE PROCESS DRAWINGS.
- 4. COORDINATE LOCATION AND SIZE OF PENETRATIONS AND OPENINGS WITH PROCESS. MECHANICAL, ELECTRICAL, AND CIVIL DRAWINGS, TYP. OPENING SHALL BE PER PROCESS MECHANICAL AND CIVIL STANDARDS FOR SIZE AND SEALING REQUIREMENTS.
- 5. TOP OF GRADE SHALL BE 6" BELOW THE STRUCTURE, UNO, TO PREVENT STORM WATER SETTIMENT FROM IMPACTING THE HATCH DRAIN CHANNELS.
- TOP OF STRUCTURAL SLAB ELEVATION SHALL BE AS INDICATED ON PLAN AND SECTIONS, UNO.
- TOP OF WALL ELEVATION SHALL BE AS INDICATED ON PLAN AND SECTIONS, UNO.
- 8.