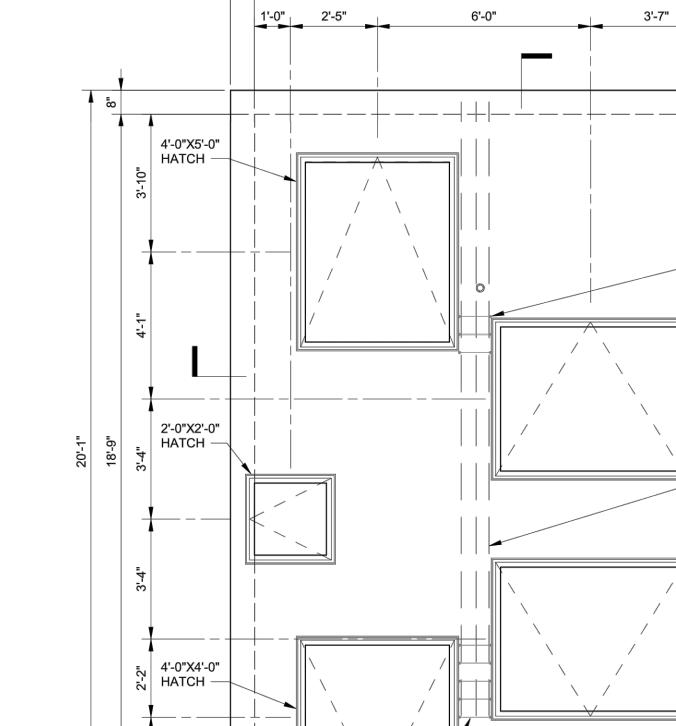

| 4 1/2"          | 3 1/2"           |  |  |  |  |  |  |
| 1/2"                        | 6"              | 4 3/4"           |  |  |  |  |  |  |
| 5/8"                        | 7 1/2"          | 5 1/2"           |  |  |  |  |  |  |
| 3/4"                        | 9"              | 6 1/2"           |  |  |  |  |  |  |
| 7/8"                        | 10 1/2"         | -                |  |  |  |  |  |  |
| 1"                          | 12"             | -                |  |  |  |  |  |  |





H:\2023\230264\DWG\SHEETS\SD 230264 - STRUCTURAL.DWG - 27 VALVE VAULT - 2/12/2025 7:08:34 AM - CORY SCOTT



CONCRETE

PIPE SADDLE

#4 @ 10" OC, EACH WAY, TOP & BOT —

1'-0"

5







14'-4"

13'-0"

- #3 STIRRUP @ 6" OC - 5'-0"X4'-0" HATCH 2'-0"X2'-0" HATCH -4'-0"X4'-0" HATCH Ň



8"

#### VALVE VAULT PLAN NOTES:

- 3/4" CHAMFER,

TYP

3

AL HATCH -

\_\_\_\_\_

18'-9"

20'-1"

22'-1"

- 1. SEE SHEETS SD-S-01 THRU SD-S-04 FOR GENERAL STRUCTURAL NOTES.
- 2. SEE SHEET SD-S-05 AND SD-S-06 FOR TYPICAL DETAILS.
- 3. COORDINATE DIMENSIONS NOT SHOWN WITH PROCESS MECHANICAL AND CIVIL DRAWINGS. DIMENSIONS SHALL CONFORM TO THE PROCESS DRAWINGS.
- 4. COORDINATE LOCATION AND SIZE OF PENETRATIONS AND OPENINGS WITH PROCESS. MECHANICAL, ELECTRICAL, AND CIVIL DRAWINGS, TYP. OPENING SHALL BE PER PROCESS MECHANICAL AND CIVIL STANDARDS FOR SIZE AND SEALING REQUIREMENTS.
- 5. TOP OF GRADE SHALL BE 6" BELOW THE STRUCTURE, UNO, TO PREVENT STORM WATER SETTIMENT FROM IMPACTING THE HATCH DRAIN CHANNELS.
- 6. TOP OF STRUCTURAL SLAB ELEVATION SHALL BE AS INDICATED ON PLAN AND SECTIONS, UNO.