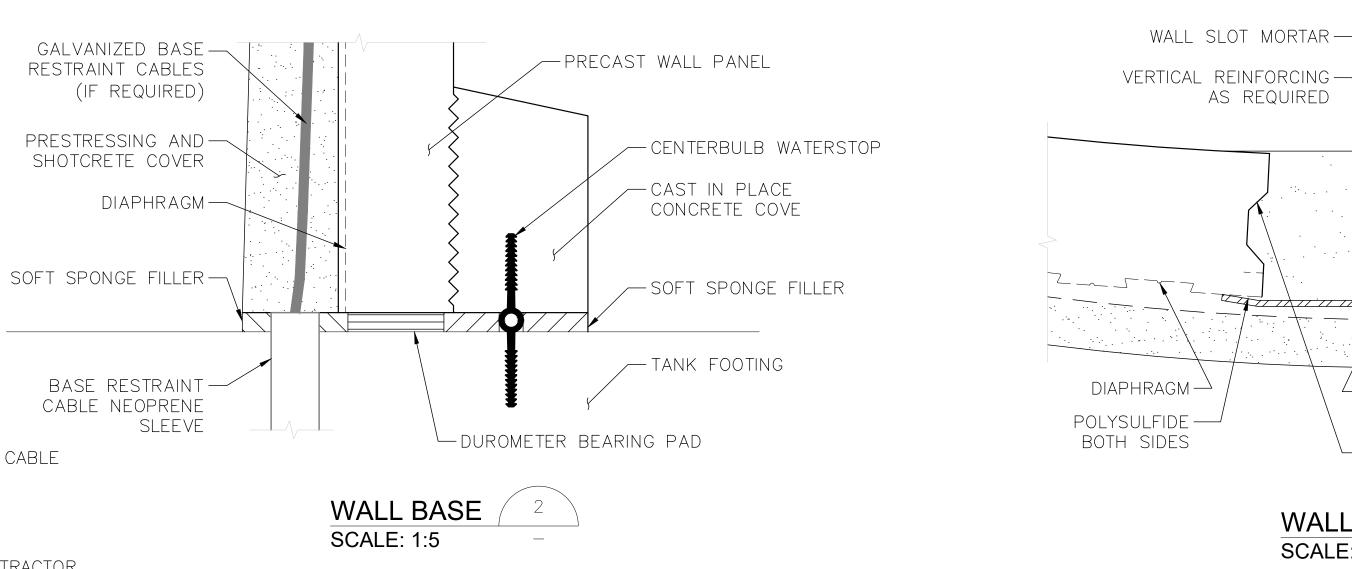

|             | 19        |          | 4                       | <b>46</b>                      | ; ]             |



S-001

SCALE: 1:12

54\DWG\SHEETS\D\_230264 - EQ TANK DETAILS.DWG - 20 EQ TANK DETAILS - 2/18/2025 8:54:48 AM - CORY SCOT





VERTICAL REINFORCINGas required





264\DWG\SHEETS\D 230264 - EQ TANK DETAILS.DWG - 21 EQ TANK DETAILS - 2/18/2025 8:54:48 AM - CORY SCOTT

| <u>GENERAL</u> :