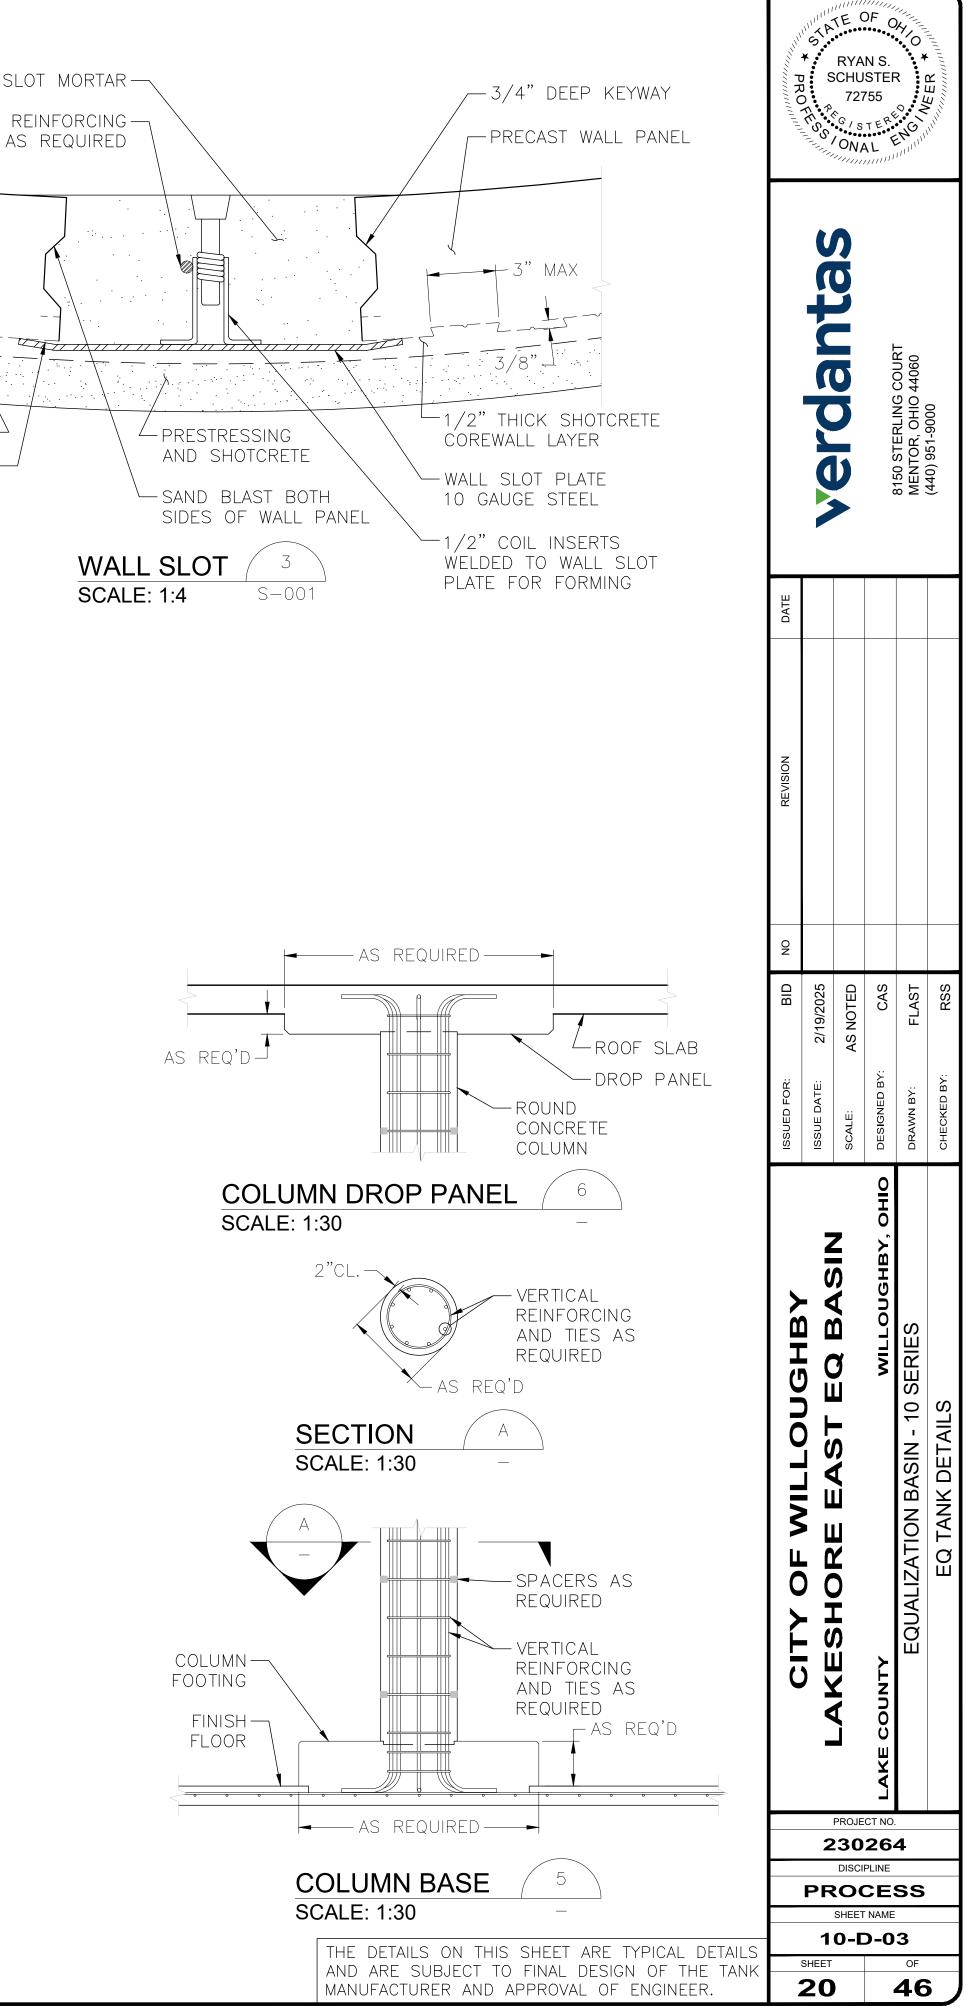

|             | 19        |          | 4                       | <b>46</b>                      | ; ]             |



S-001

SCALE: 1:12

54\DWG\SHEETS\D\_230264 - EQ TANK DETAILS.DWG - 20 EQ TANK DETAILS - 2/18/2025 8:54:48 AM - CORY SCOT





VERTICAL REINFORCINGas required





264\DWG\SHEETS\D 230264 - EQ TANK DETAILS.DWG - 21 EQ TANK DETAILS - 2/18/2025 8:54:48 AM - CORY SCOTT

| <u>GENERAL</u> :                                                                                                                                                                                                                                                                                                                                                                                                                                                                                                                                                                                                                                                                        | GOVERNING CODES AND STAN