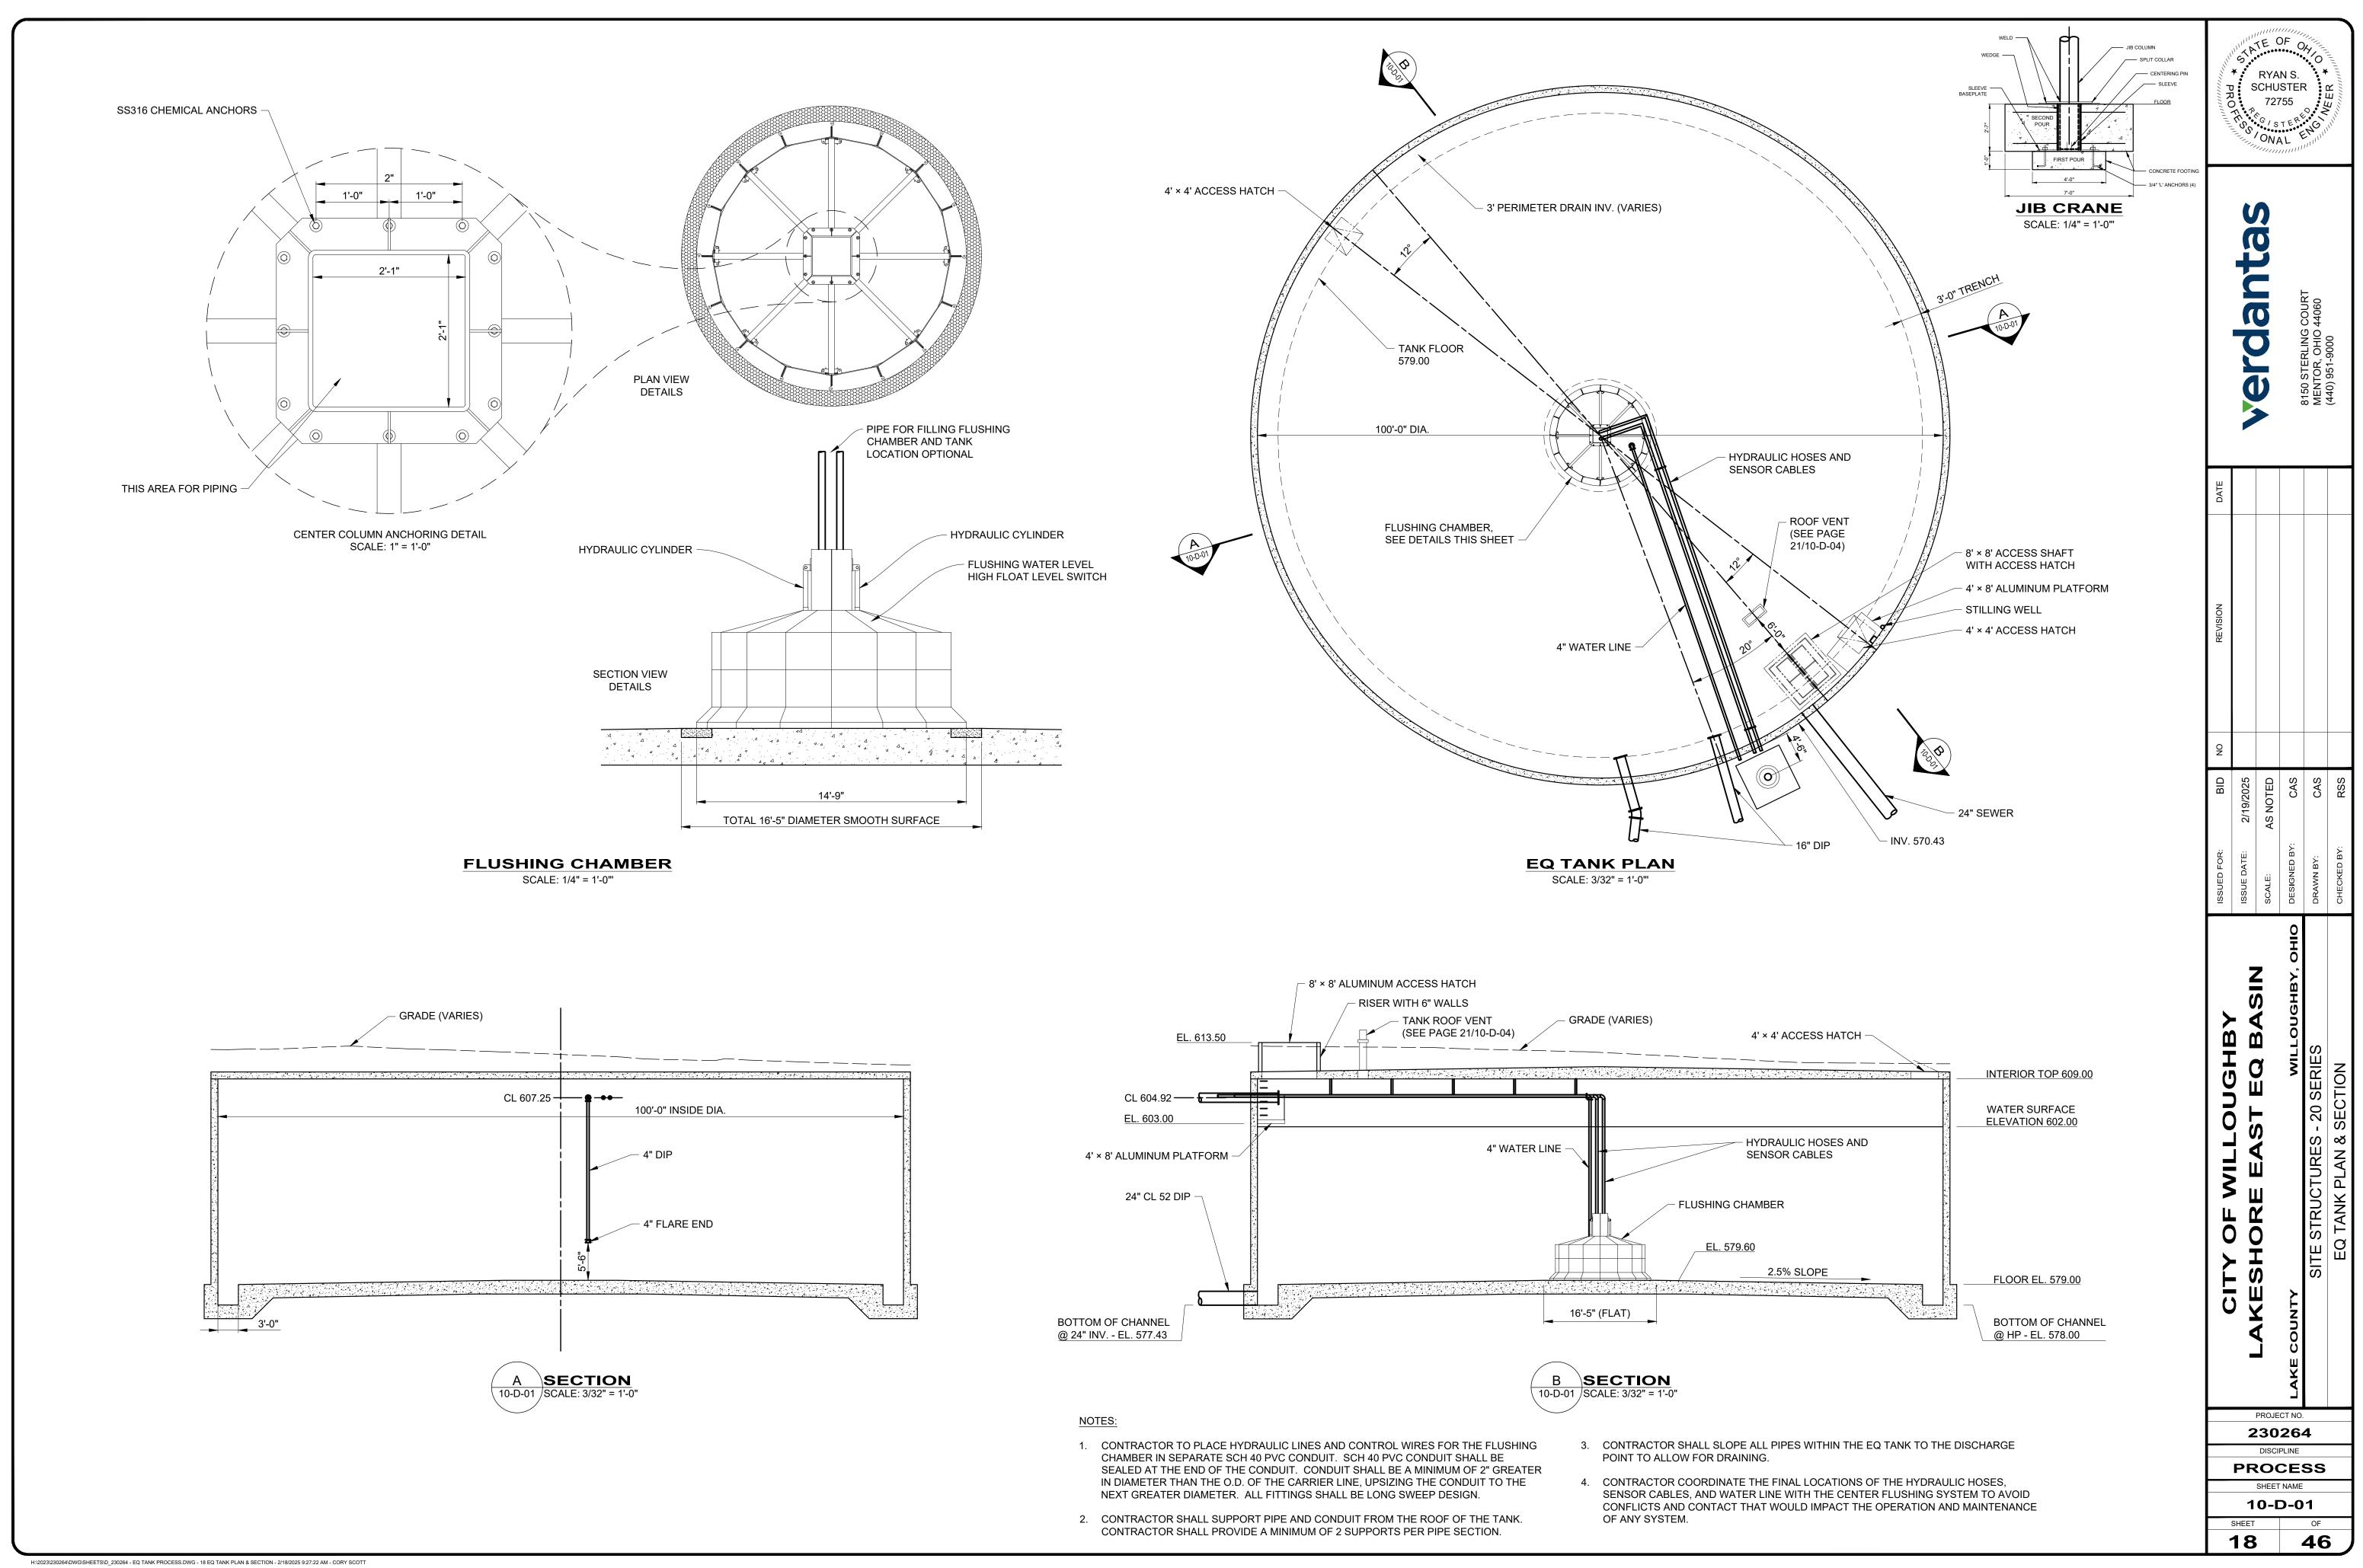

|    |          |      |                    | N S.<br>STEF<br>755<br>TER<br>AL |
| ₀⊧<br><b>46</b>  | 1                              |       | 4                              | SITE IMPROVEMENT - 01 SERIES                  | DRAWN BY:    | CAS       |    |          |      | MENTOR, OHIO 44060 |                                  |
|                  |                                |       |                                | 24" SANITARY SEWER REALIGNMENT PLAN & PROFILE | СНЕСКЕD ВҮ:  | RSS       |    |          |      |                    |                                  |





SCALE: HORIZ. 1" = 20' VERT. 1" = 5'

H:\2023\230264\DWG\SHEETS\C\_230264 - FORCE MAIN PLAN & PROFILE.DWG - 17 4" WATER SERVICE LINE PLAN & PROFILE - 2/18/2025 8:29:55 AM - CORY SCOTT



LEGEND ABANDON IN PLACE





H:\2023\230264\DWG\SHEETS\D\_230264 - EQ TANK DETAILS.DWG - 19 EQ TANK DETAILS - 2/18/2025 8:54:48 AM - CORY SCOTT

TYPE III PER AWWA D110 SHOTCRETE AND WRAPPED wire over corewall

- <u>GENERAL NOTES:</u> \*ALL DIMENSIONS SHOWN ARE MINIMUM REQUIREMENTS. TANK CONTRACTOR

1. ROOF LOAD

A. <u>DESIGN LOADS</u>

- 2. LIQUID (WATER)
- 3. Ri, IMPULSIVE STRUCTURAL RESPONSE COEFFICIENT
- 4. Rc, CONVECTIVE STRUCTURAL RESPONSE COEFFICIENT
- 5. ANALYSIS PROCEDURE USED
- B. CONCRETE AND SHOTCRETE
  - 1. FLOOR, AND FOOTINGS
  - 2. ROOF SLAB, AND COLUMNS
  - 3. PRECAST WALL
  - 4. SHOTCRETE FOR WIRE COVER (1C:3S) AND COVER COAT (1C:4S)
  - 5. SEE TECHNICAL SPECIFICATION FOR COMPLETE MIX DESIGN INFORM
  - WATER-CEMENT RATIO, AGGREGATE SIZE AND ACCEPTABLE ADMIXTU
  - 6. SEE TECHNICAL SPECIFICATION FOR