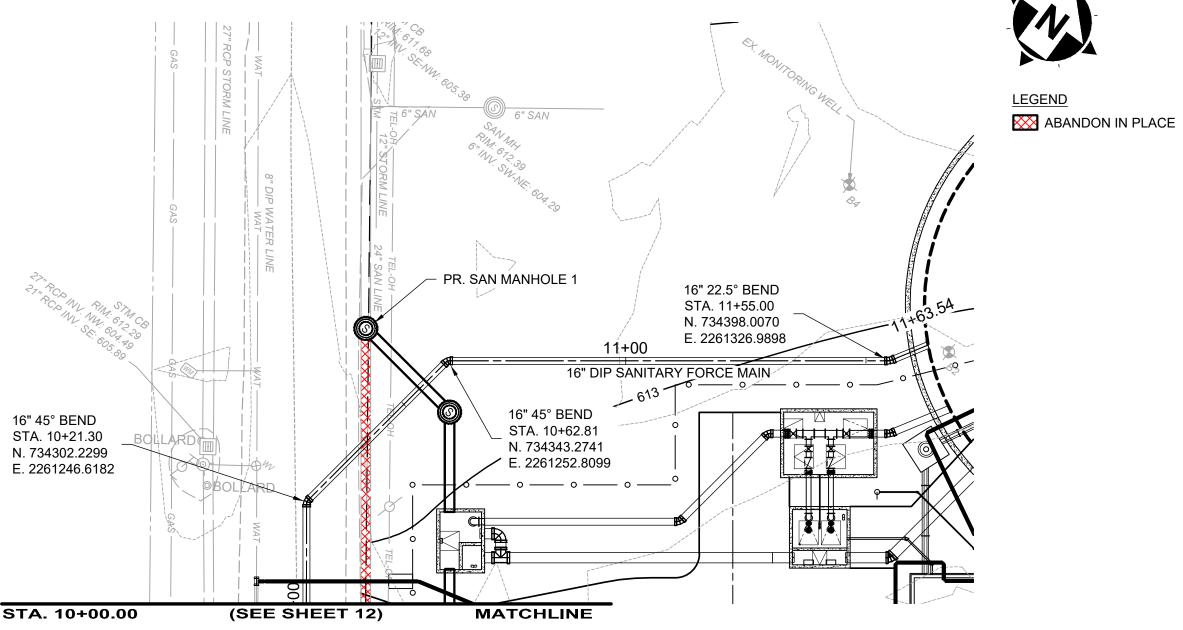

|
|                         |                                       |            |                          |
|                         |                                       |            |                          |
|                         |                                       |            |                          |
|                         |                                       |            |                          |

H:22023/230264/DWG\SHEETS\C\_230264 - FORCE MAIN PLAN & PROFILE.DWG - 11 16" FORCE MAIN PLAN & PROFILE STA 0+00 - 5+00 - 2/18/2025 8:29:55 AM - CORY SCOTT

S Ш 0 5 0R( SHEET OF 46 11



H:22023/230264/DWG\SHEETS\C\_230264 - FORCE MAIN PLAN & PROFILE.DWG - 12 16" FORCE MAIN PLAN & PROFILE STA 5+00 - 10+00 - 2/18/2025 8:29:55 AM - CORY SCOTT



GENERAL NOTES:

- 1. THE CONTRACTOR SHALL BRACE ANY EXISTING UTILITIES, ABOVE OR BELOW THE SURFACE, THAT INTERSECT OR ARE AFFECTED **STA. 10+00.00** BY THE CONSTRUCTION OF ANY OF THE WORK WITHIN THE PROJECT LIMITS. UTILITY SUPPORT DETAIL FOR SUBSURFACE UTILITIES THAT INTERSECT WITHIN THE TRENCH IS INCLUDED IN THE CONSTRUCTION DETAILS.
- 2. CONTRACTOR SHALL ACQUIRE ALL REQUIRED PERMITS FROM THE CITY OF EASTLAKE FOR ROAD OPENING. CONTRACTOR SHALL GET AN APPROVED MOT PLAN FROM THE CITY OF EASTLAKE PRIOR TO MOBILIZING TO THE SITE.
- 3. WORK ALONG LAKESHORE BOULEVARD AND FOREST DRIVE SHALL BE COMPLETED BY SEPTEMBER 30, 2025. TRENCHES SHALL BE PAVED PER TEMPORARY ROAD DETAILS.
- 4. FORCE MAIN SHALL BE CONSTRUCTED FLAT OR SLOPED TO THE TANK TO ALLOW FOR DRAINING OF THE FORCE MAIN.

H:2023/23026