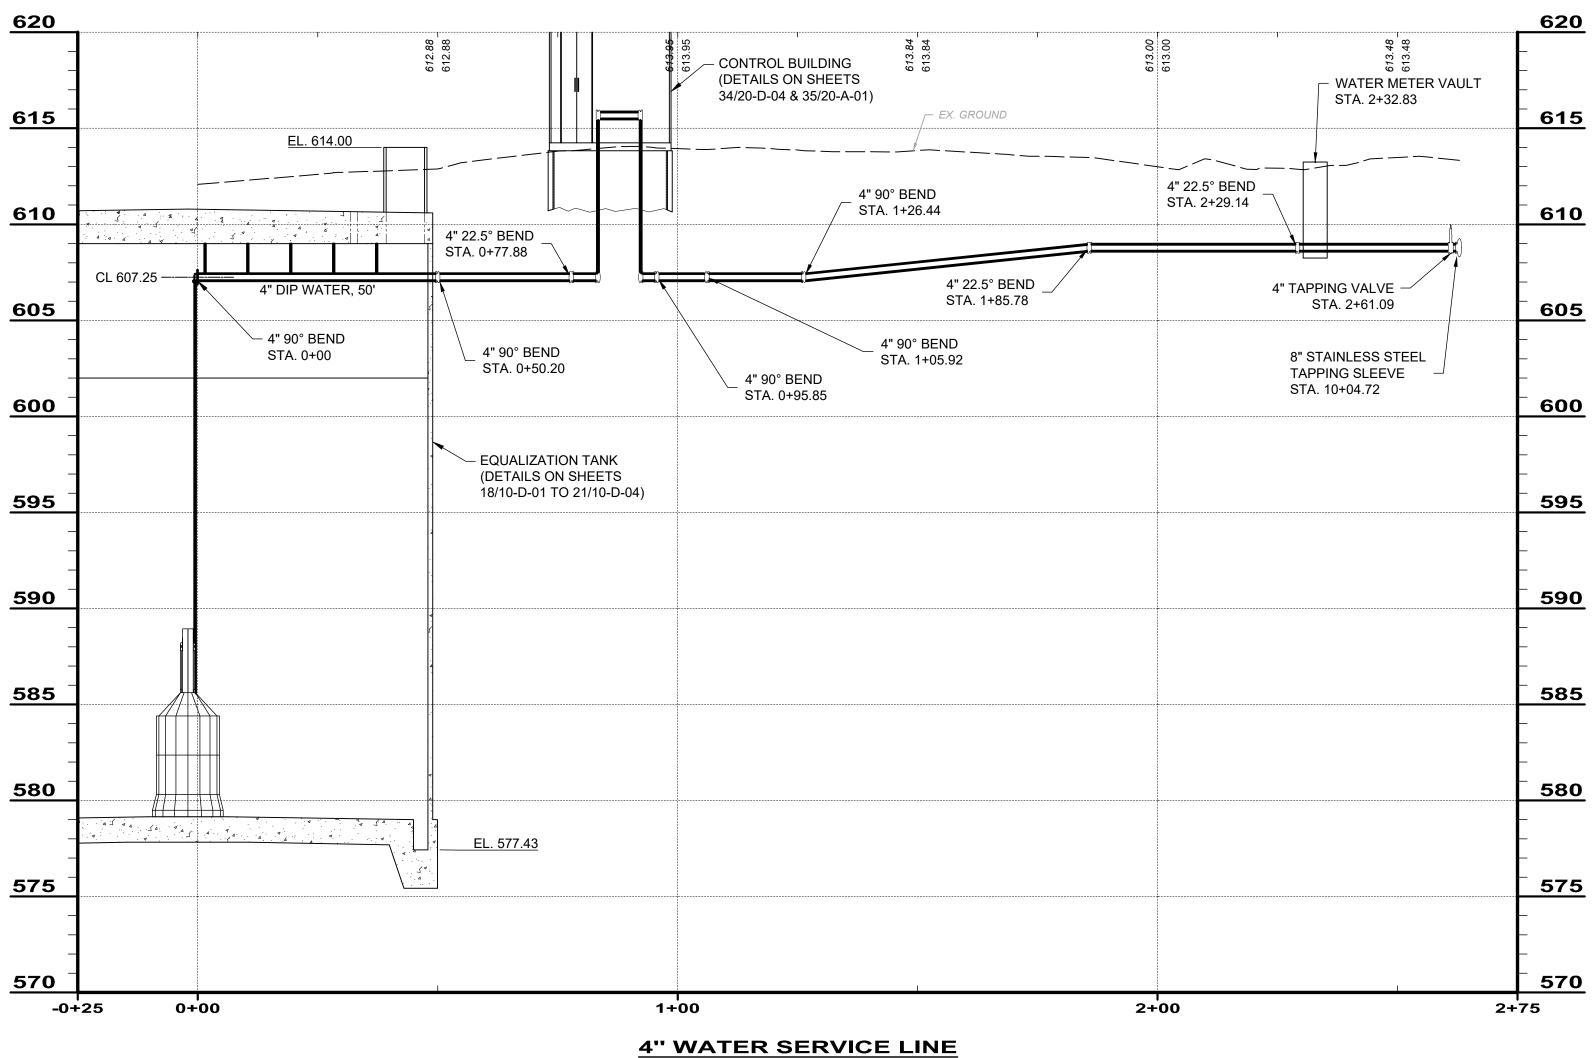

| RYA<br>CHU<br>727                |
|                  | C-1                            | PLINE | CT NO.<br><b>26</b> 4<br>PLINE |                                               | DESIGNED BY: | CAS       |    |          |      |                    | N S.<br>STEF<br>755<br>TER<br>AL |
| ₀⊧<br><b>46</b>  | 1                              |       | 4                              | SITE IMPROVEMENT - 01 SERIES                  | DRAWN BY:    | CAS       |    |          |      | MENTOR, OHIO 44060 |                                  |
|                  |                                |       |                                | 24" SANITARY SEWER REALIGNMENT PLAN & PROFILE | СНЕСКЕD ВҮ:  | RSS       |    |          |      |                    |                                  |





SCALE: HORIZ. 1" = 20' VERT. 1" = 5'

H:\2023\230264\DWG\SHEETS\C\_230264 - FORCE MAIN PLAN & PROFILE.DWG - 17 4" WATER SERVICE LINE PLAN & PROFILE - 2/18/2025 8:29:55 AM - CORY SCOTT



LEGEND ABANDON IN PLACE





H:\2023\230264\DWG\SHEETS\D\_230264 - EQ TANK DETAILS.DWG - 19 EQ TANK DETAILS - 2/18/2025 8:54:48 AM - CORY SCOTT

TYPE III PER AWWA D110 SHOTCRETE AND WRAPPED wire over corewall

- <u>GENERAL NOTES:</u> \*ALL DIMENSIONS SHOWN ARE MINIMUM REQUIREMENTS. TANK CONTRACTOR

1. ROOF LOAD

A. <u>DESIGN LOADS</u>

- 2. LIQUID (WATER)
- 3. Ri, IMPULSIVE STRUCTURAL RESPONSE COEFFICIENT
- 4. Rc, CONVECTIVE STRUCTURAL RESPONSE COEFFICIENT
- 5. ANALYSIS PROCEDURE USED
- B. CONCRETE AND SHOTCRETE
  - 1. FLOOR, AND FOOTINGS
  - 2. ROOF SLAB, AND COLUMNS
  - 3. PRECAST WALL
  - 4. SHOTCRETE