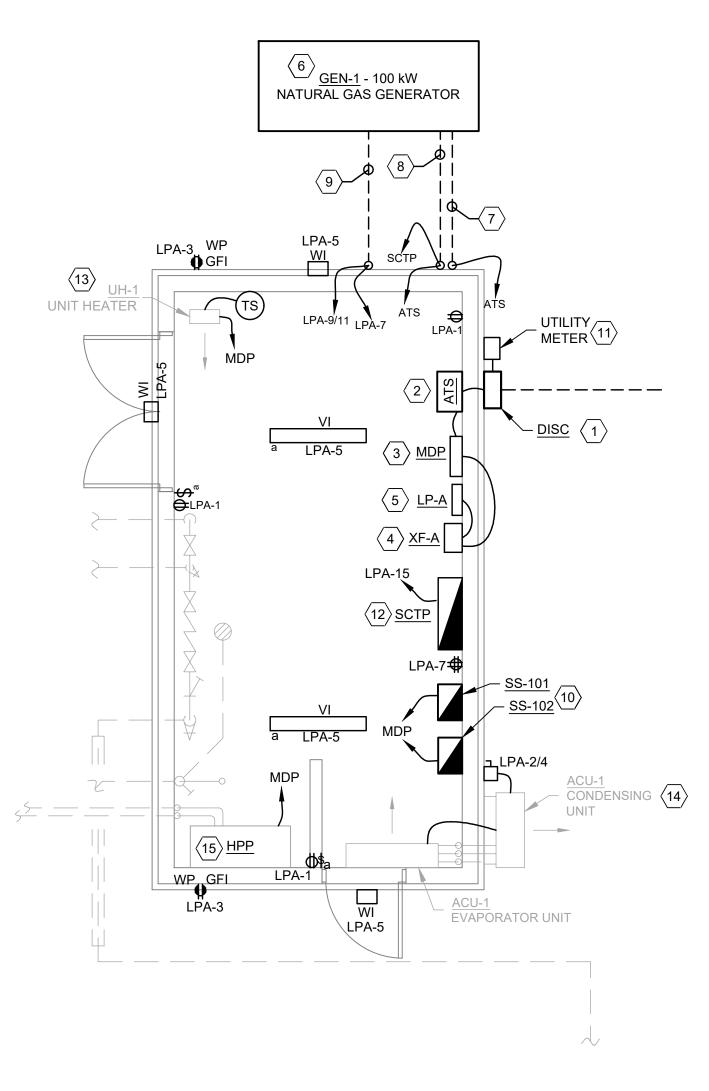

GNED BY: JPB | DRAWN BY: JPB                             | CHECKED BY: RSS      |
|                                                                                       |                    |                       |                 |                  | ELECTRICAL - E SERIES                     | ELECTRICAL SITE PLAN |
|                                                                                       | E                  | 2<br>LE               | PROJE           | 26<br>PLINE      | 4<br>CA                                   | L                    |
|                                                                                       |                    |                       | 1-E             | <b>Ξ-0</b>       |                                           |                      |



CONTROL BUILDING ELECTRICAL PLAN SCALE: 1/4" = 1'-0"

#### $\langle x \rangle$ <u>CODED NOTES:</u>

H:22023/230264/DWG/SHEETS/E\_230264 - CONTROL BUILDING E-PLANS.DWG - 44 CONTROL BUILDING E-PLAN - 2/18/2025 9:55:38 AM - CORY SCOTT

- 1. 480V, 3 PH, 200 A FUSED SERVICE DISCONNECT SWITCH, NEMA 4X ENCLOSURE DISC-1
- 2. 480V, 3 PH, 200 A AUTOMATIC TRANSFER SWITCH NEMA 12 ENCLOSURE <u>ATS</u> 3-POLE WITH SOLID NEUTRAL, WALL MOUNTED.
- 3. 480V, 3 PH, 200 A MAIN DISTRIBUTION PANEL NEMA 12 ENCLOSURE MDP. FLOOR-MOUNTED
- 4. 480 V 120/240V 15 KVA. TRANSFORMER <u>XF-A</u>1 PHASE, FLOOR-MOUNTED, NEMA 12.
- 5. 120/240V, 1 Ph. LIGHTING PANEL ENCLOSURE LP-A 3-W, WALL-MOUNTED: SEE SCHEDULE THIS SHEET FOR CIRCUIT DETAILS.
- 6. 100 KW, 480/277V, 3 PH, NATURAL GAS GENERATOR W/SOUND ATENUATING WEATHER PROO