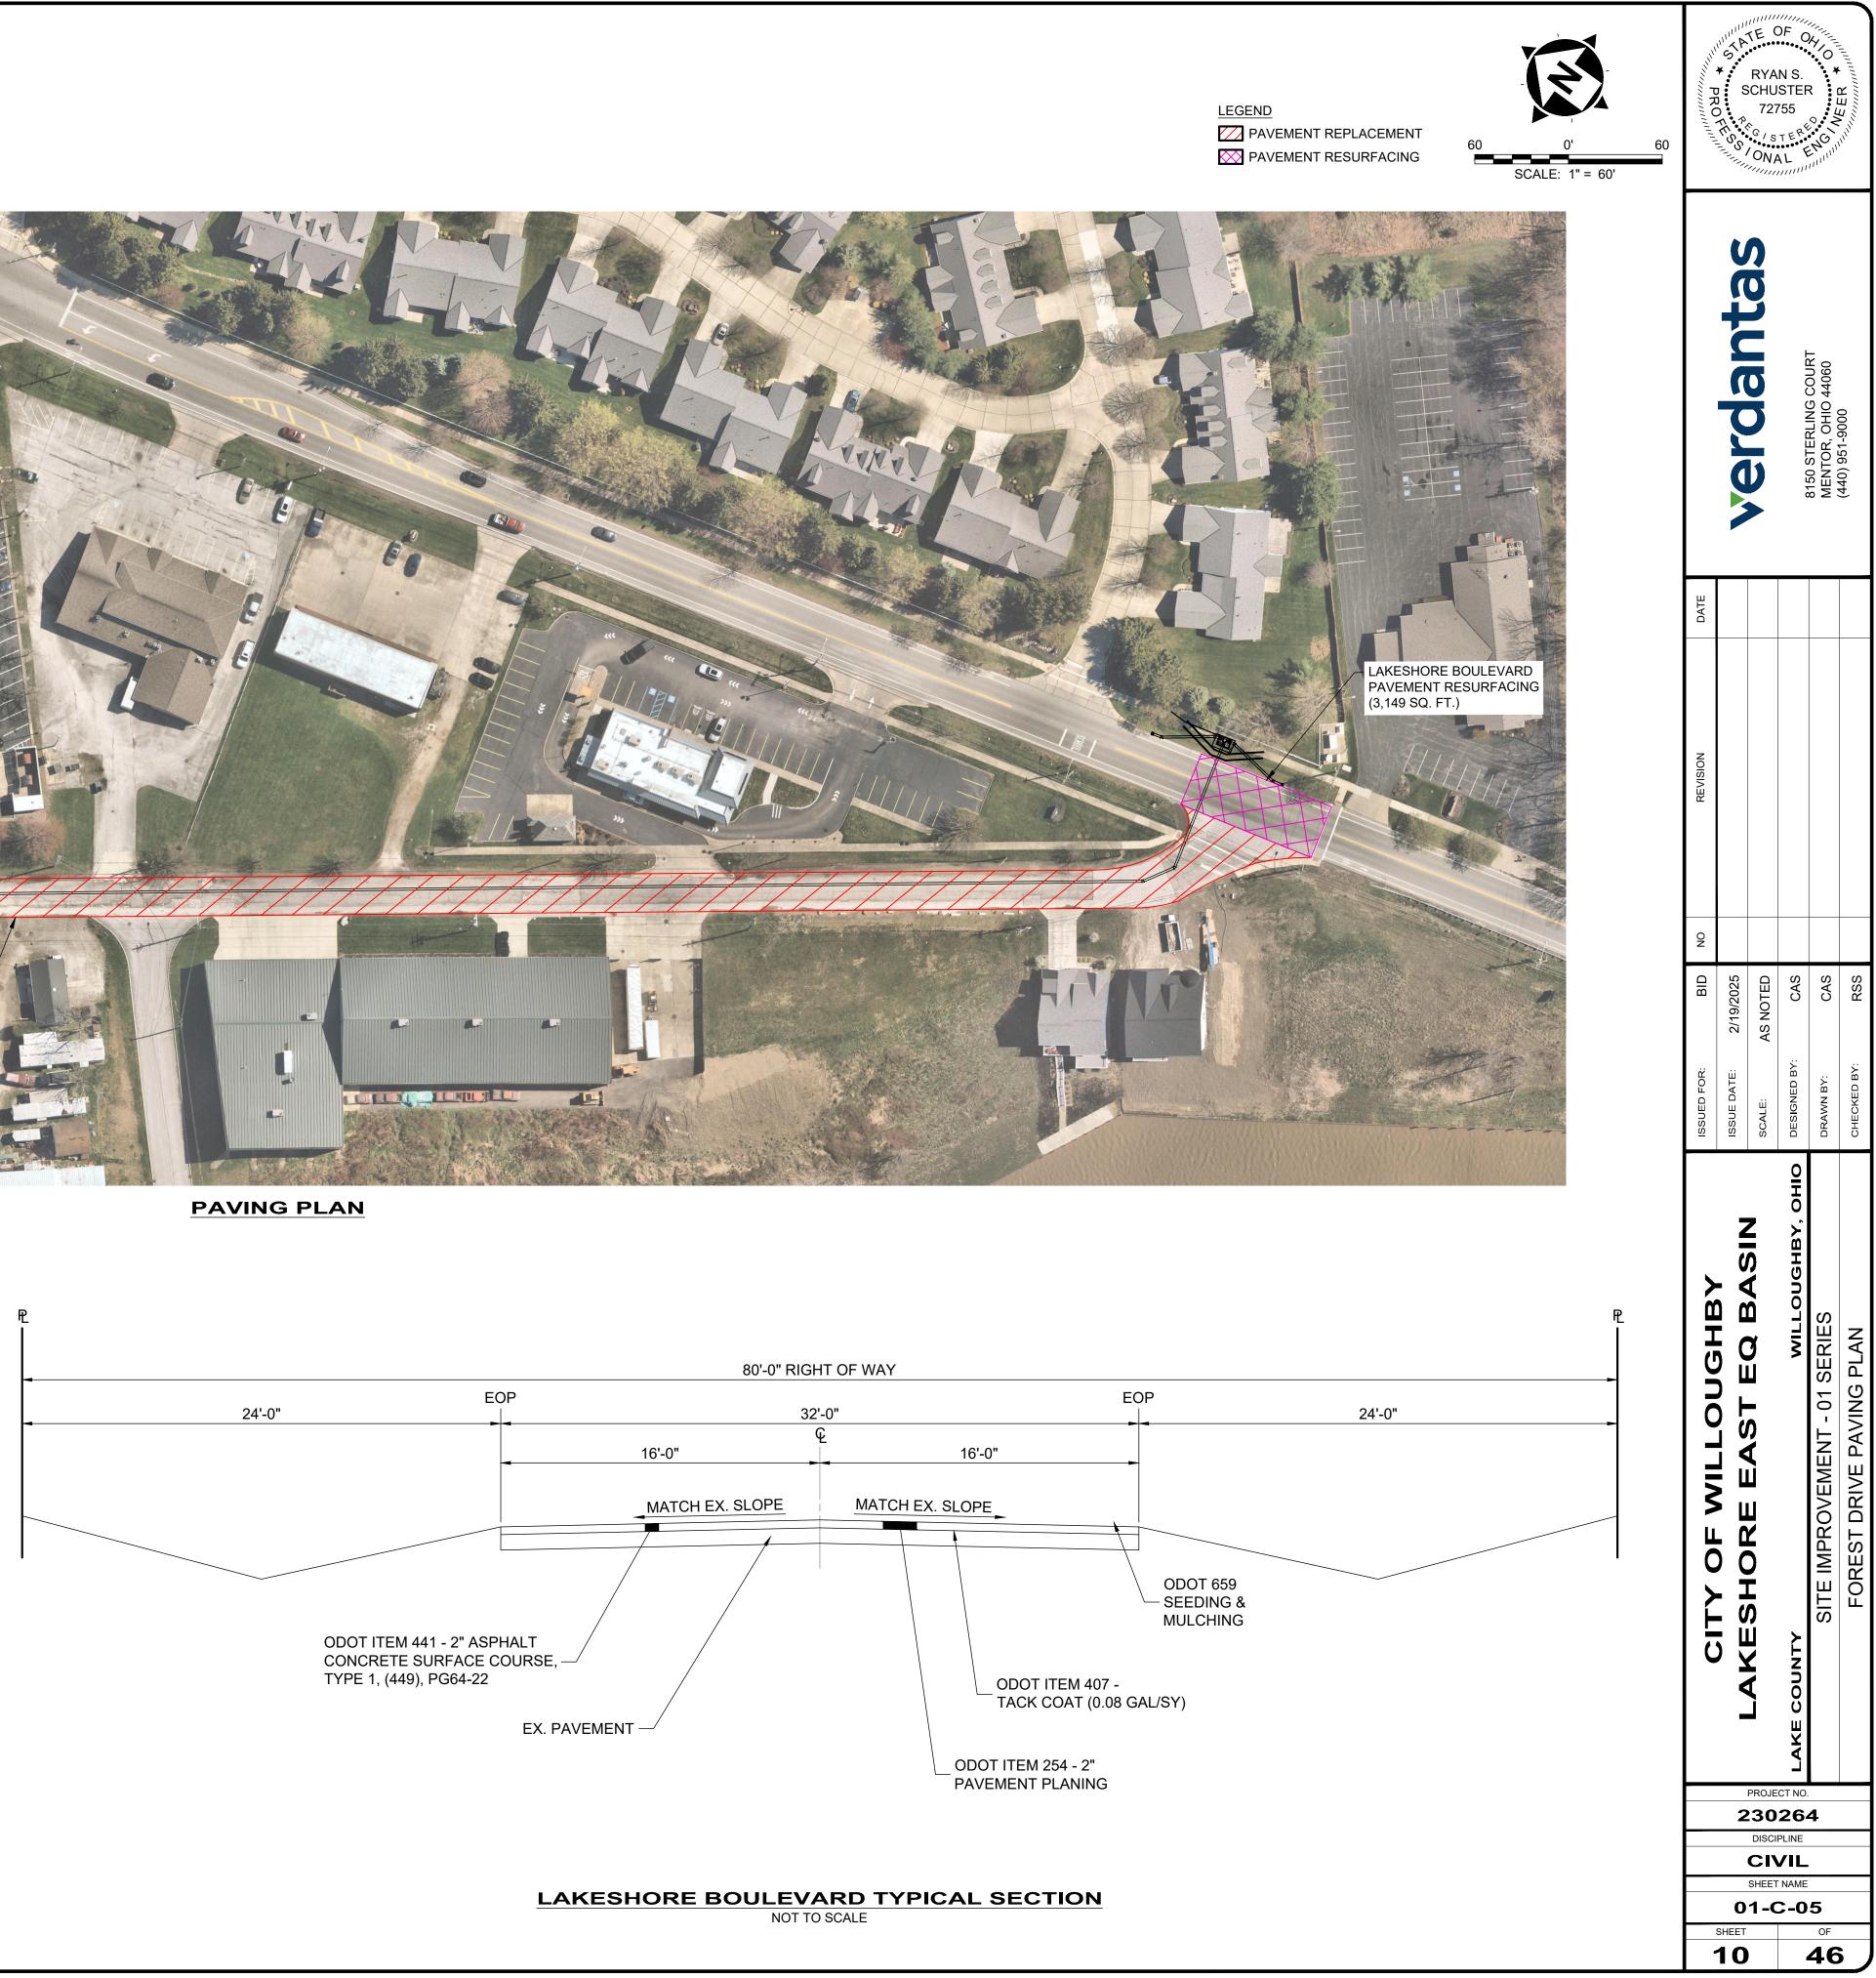

BY:                 | DRAWN BY:                    | CHECKED BY:           |
|             |             |                     | LAKE COUNTY WILLOUGHBY, OHIO | SITE IMPROVEMENT - 01 SERIES | PROPOSED UTILITY PLAN |
|             | 2           |                     | 264<br>PLINE                 | 4                            |                       |
|             |             | - 1                 |                              |                              |                       |
|             |             | SHEET<br><b>1-С</b> |                              | <b>3</b>                     |                       |

SAN MH RIM: 614.12 GRVI PLANT ENTE



H:\2023\230264\DWG\SHEETS\C\_230264 - PROPOSED SITE PLAN.DWG - 9 PROPOSED SITE PLAN - 2/18/2025 8:19:27 AM - CORY SCOTT















| 2+                      | -00                                   | 3+00       |                          |
|-------------------------|---------------------------------------|------------|--------------------------|
| 1                       | · · · · · · · · · · · · · · · · · · · |            | L                        |
| 89.02                   |                                       |            |                          |
| +28.65                  |                                       |            |                          |
| SAN<br>+28.65           |                                       |            |                          |
|                         |                                       |            |                          |
|                         | 1