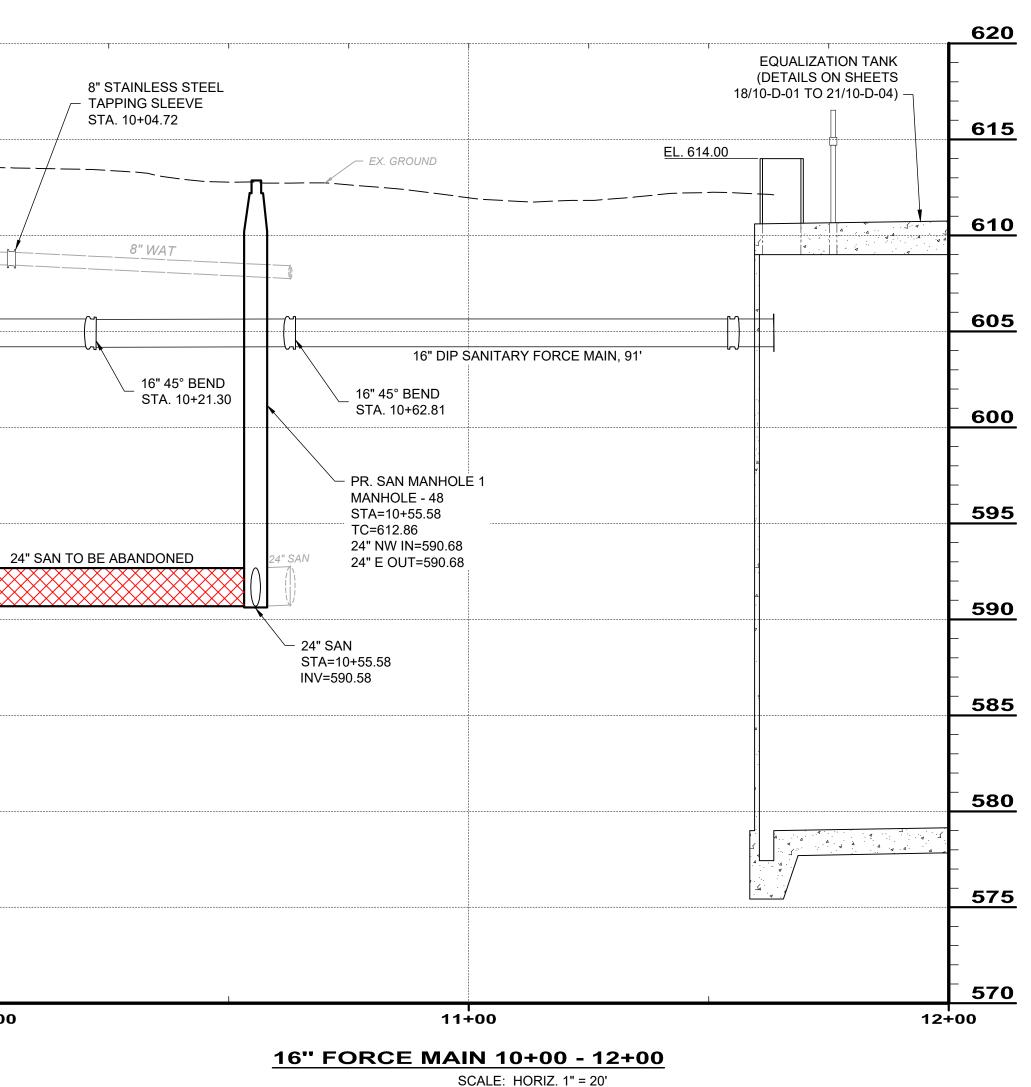

0** BY THE CONSTRUCTION OF ANY OF THE WORK WITHIN THE PROJECT LIMITS. UTILITY SUPPORT DETAIL FOR SUBSURFACE UTILITIES THAT INTERSECT WITHIN THE TRENCH IS INCLUDED IN THE CONSTRUCTION DETAILS.
- 2. CONTRACTOR SHALL ACQUIRE ALL REQUIRED PERMITS FROM THE CITY OF EASTLAKE FOR ROAD OPENING. CONTRACTOR SHALL GET AN APPROVED MOT PLAN FROM THE CITY OF EASTLAKE PRIOR TO MOBILIZING TO THE SITE.
- 3. WORK ALONG LAKESHORE BOULEVARD AND FOREST DRIVE SHALL BE COMPLETED BY SEPTEMBER 30, 2025. TRENCHES SHALL BE PAVED PER TEMPORARY ROAD DETAILS.
- 4. FORCE MAIN SHALL BE CONSTRUCTED FLAT OR SLOPED TO THE TANK TO ALLOW FOR DRAINING OF THE FORCE MAIN.

H:2023/230264\DWG\SHEETS\C\_230264 - FORCE MAIN PLAN & PROFILE.DWG - 13 16" FORCE MAIN PLAN & PROFILE STA 10+00 - 12+00 - 2/18/2025 8:29:55 AM - CORY SCOTT





SCALE: HORIZ. 1" = 20' VERT. 1" = 5'

| -                        |                     |                                                 | ISSUED FOR:  | BID       | ON | REVISION | DATE |                    | <b>PRO</b>                               |
|--------------------------|---------------------|-------------------------------------------------|--------------|-----------|----|----------|------|--------------------|------------------------------------------|
| 0<br>SHEET<br><b>13</b>  | 2                   |                                                 | ISSUE DATE:  | 2/19/2025 |    |          |      |                    |                                          |
| 1-0                      |                     |                                                 | SCALE: A     |