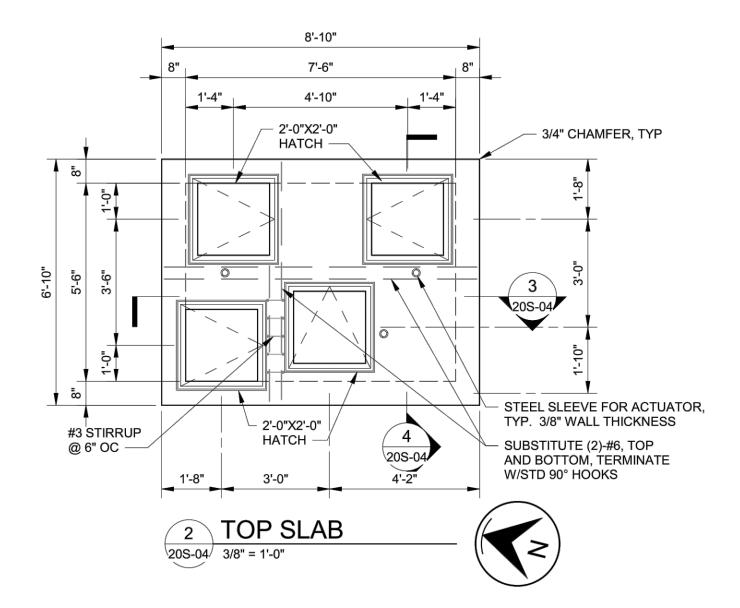

| DRAWN BY:                   | СНЕСКЕD ВҮ:    |
|             |                         |                  |                  | SITE STRUCTURES - 20 SERIES | VALVE VAULT    |
|             | 2                       | DISCI            | 264<br>PLINE     |                             |                |
| S           |                         | SHEET            |                  |                             | <b>\L</b>      |
|             | 2<br>SHEET<br><b>27</b> | υ-:<br>,         | 5-0              | 6<br><sup>0F</sup><br>46    |                |





H:\2023\230264\DWG\SHEETS\SD\_230264 - STRUCTURAL.DWG - 29 REGULATOR STRUCTURE - 2/12/2025 7:08:34 AM - CORY SCOTT





H:\2023\230264\DWG\SHEETS\SD\_230264 - STRUCTURAL.DWG - 30 DIVERSION STRUCTURE - 2/12/2025 7:08:34 AM - CORY SCOTT





#### FM DIVERSION PLAN NOTES:

- 1. SEE SHEETS SD-S-01 THRU SD-S-04 FOR GENERAL STRUCTURAL NOTES.
- 2. SEE SHEET SD-S-05 AND SD-S-06 FOR TYPICAL DETAILS.
- 3. COORDINATE DIMENSIONS NOT SHOWN WITH PROCESS MECHANICAL AND CIVIL DRAWINGS. DIMENSIONS SHALL CONFORM TO THE PROCESS DRAWINGS.
- 4. COORDINATE LOCATION AND SIZE OF PENETRATIONS AND OPENINGS WITH PROCESS. MECHANICAL, ELECTRICAL, AND CIVIL DRAWINGS, TYP. OPENING SHALL BE PER PROCESS MECHANICAL AND CIVIL STANDARDS FOR SIZE AND SEALING REQUIREMENTS.
- 5. TOP OF GRADE SHALL BE 6" BELOW THE STRUCTURE, UNO, TO PREVENT STORM WATER SETTIMENT FROM IMPACTING THE HATCH DRAIN CHANNELS.
- TOP OF STRUCTURAL SLAB ELEVATION SHALL BE AS INDICATED ON PLAN AND SECTIONS, UNO.
- TOP OF WALL ELEVATION SHALL BE AS INDICATED ON PLAN AND SECTIONS, UNO.
- 8