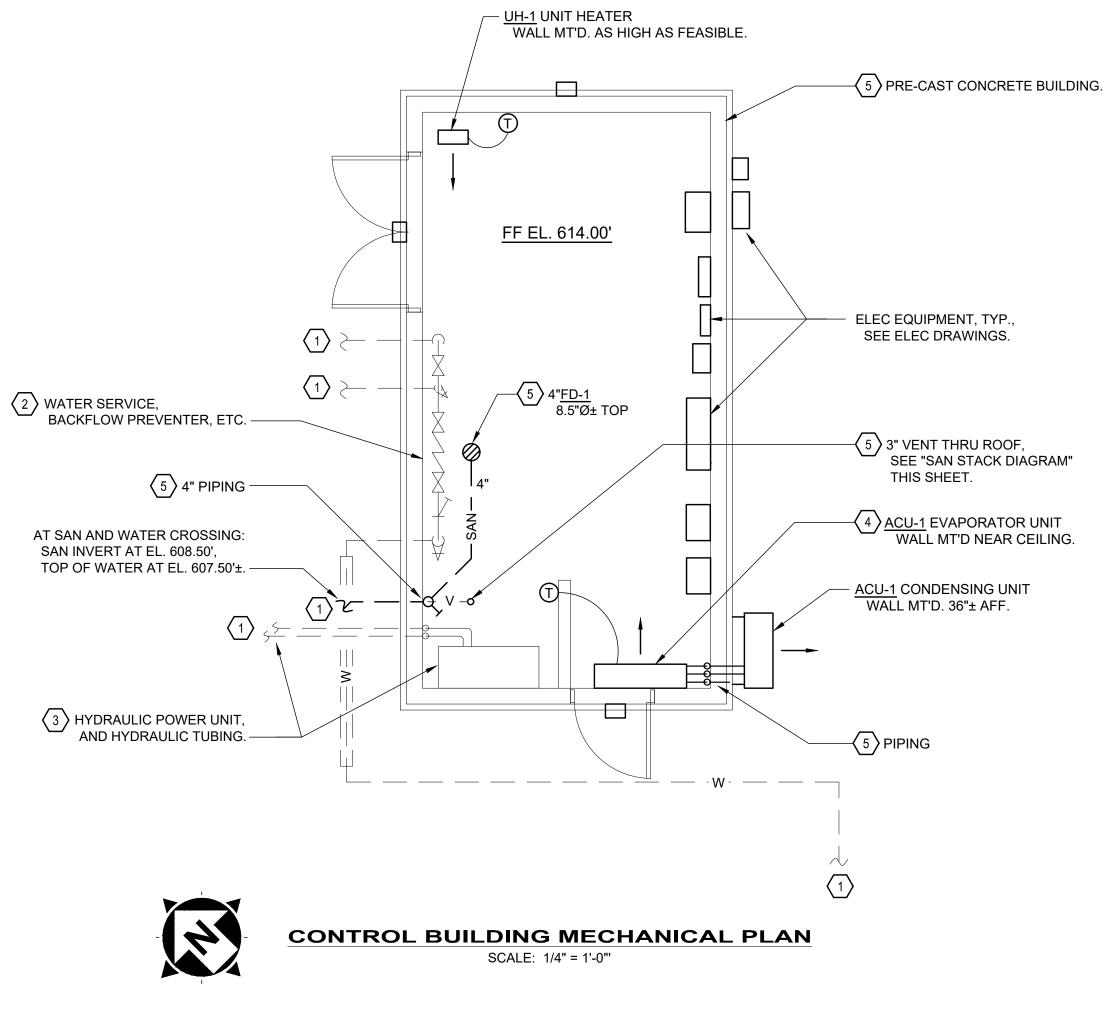

RETE. COORDINATE ALL PRE-CAST OPENINGS (PIPING, FLOOR DRAIN, ETC.) WITH GENERAL TRADES CONTRACTOR AND BUILDING MANUFACTURER.
- ELECTRICAL EQUIPMENT, PROCESS EQUIPMENT, PROCESS PIPING, ETC. 3. ALL INTERIOR AND EXTERIOR HANGERS, RODS, SUPPORTS, CLAMPS, ETC. TO BE CORROSION RESISTANT.
- INTERIOR HANGERS, RODS, ETC. TO BE GALVANIZED STEEL. EXTERIOR HANGERS, RODS, ETC. TO BE TYPE #304 OR #316 STAINLESS STEEL.
- 4. MAKE FINAL GAS CONNECTIONS WITH GAS VALVE, UNION, AND DIRT LEG.
- AS FOLLOWS: "CAUTION: NONPOTABLE WATER DO NOT DRINK." 6. ALL MOUNTING HEIGHTS ARE REFERENCED TO THE BOTTOM OF EQUIPMENT, UNLESS NOTED OTHERWISE.
- 7. SEE ELECTRICAL DRAWINGS FOR POWER WIRING SYSTEMS FOR MECHANICAL EQUIPMENT.
- 8. PROVIDE TEMPERATURE CONTROL WIRING IN CONDUITS IN ACCORDANCE WITH DIV. 26 SPECIFICATIONS.





FOR CONTINUATION.





- 1. SEE SITE SITE PLANS FOR CONTINUATION. 2. WATER SERVICE, BACKFLOW PREVENTER, ETC. SEE PROCESS PLANS & DETAILS.
- 3. HYDRAULIC POWER UNIT & HYDRAULIC TUBING. SEE PROCESS PLANS & DETAILS.
- AND CONDENSATE OUT WALL 12" AFF, OPEN END.
- WITH GENERAL TRADES CONTRACTOR AND BUILDING MANUFACTURER.

2. COORDINATE EXACT LOCATIONS OF ALL PIPES, DUCTS AND EQUIPMENT, SO AS TO NOT INTERFERE WITH DOORS, LIGHTS,

5. INSTALL PERMANENT SIGN OF CORROSION RESISTANT MATERIALS, WITH PICTOGRAPH AT ALL HOSE BIBS THAT READS

4. ROUTE PIPING DOWN ALONG INSIDE OF WALL, WITH REFRIGERANT LINES TO CONDENSING UNIT,

5. BUILDING IS PRE-CAST CONCRETE. COORDINATE ALL PRE-CAST OPENINGS (PIPING, FLOOR DRAIN, ETC.)







GAS SERVICE DETAIL NOT TO SCALE

NOTES: 1. SEE SPECIFICATION #335100 NATUR