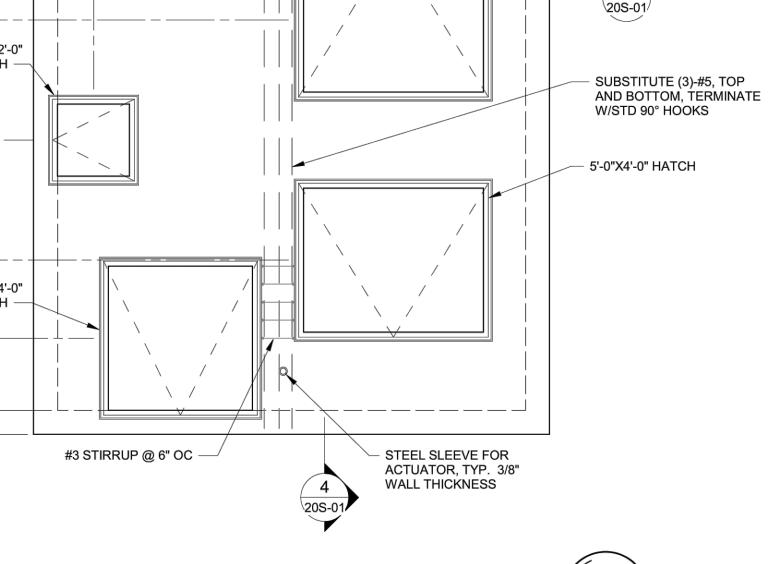

--|
| DIAMETER                    | ADHESIVE ANCHOR | EXPANSION ANCHOR |  |  |  |  |  |  |
| 3/8"                        | 4 1/2"          | 3 1/2"           |  |  |  |  |  |  |
| 1/2"                        | 6"              | 4 3/4"           |  |  |  |  |  |  |
| 5/8"                        | 7 1/2"          | 5 1/2"           |  |  |  |  |  |  |
| 3/4"                        | 9"              | 6 1/2"           |  |  |  |  |  |  |
| 7/8"                        | 10 1/2"         | -                |  |  |  |  |  |  |
| 1"                          | 12"             | -                |  |  |  |  |  |  |





H:\2023\230264\DWG\SHEETS\SD 230264 - STRUCTURAL.DWG - 27 VALVE VAULT - 2/12/2025 7:08:34 AM - CORY SCOTT



CONCRETE

PIPE SADDLE

#4 @ 10" OC, EACH WAY, TOP & BOT —

1'-0"

5







14'-4"

13'-0"

- #3 STIRRUP @ 6" OC - 5'-0"X4'-0" HATCH 2'-0"X2'-0" HATCH -4'-0"X4'-0" HATCH Ň



8"

#### VALVE VAULT PLAN NOTES:

- 3/4" CHAMFER,

TYP

3

AL HATCH -

\_\_\_\_\_

18'-9"

20'-1"

22'-1"

- 1. SEE SHEETS SD-S-01 THRU SD-S-04 FOR GENERAL STRUCTURAL NOTES.
- 2. SEE SHEET SD-S-05 AND SD-S-06 FOR TYPICAL DETAILS.
- 3. COORDINATE DIMENSIONS NOT SHOWN WITH PROCESS MECHANICAL AND CIVIL DRAWINGS. DIMENSIONS SHALL CONFORM TO THE PROCESS DRAWINGS.
- 4. COORDINATE LOCATION AND SIZE OF PENETRATIONS AND OPENINGS WITH PROCESS. MECHANICAL, ELECTRICAL, AND CIVIL DRAWINGS, TYP. OPENING SHALL BE PER PROCESS MECHANICAL AND CIVIL STANDARDS FOR SIZE AND SEALING REQUIREMENTS.
- 5. TOP OF GRADE SHALL BE 6" BELOW THE STRUCTURE, UNO, TO PREVENT STORM WATER SETTIMENT FROM IMPACTING THE HATCH DRA