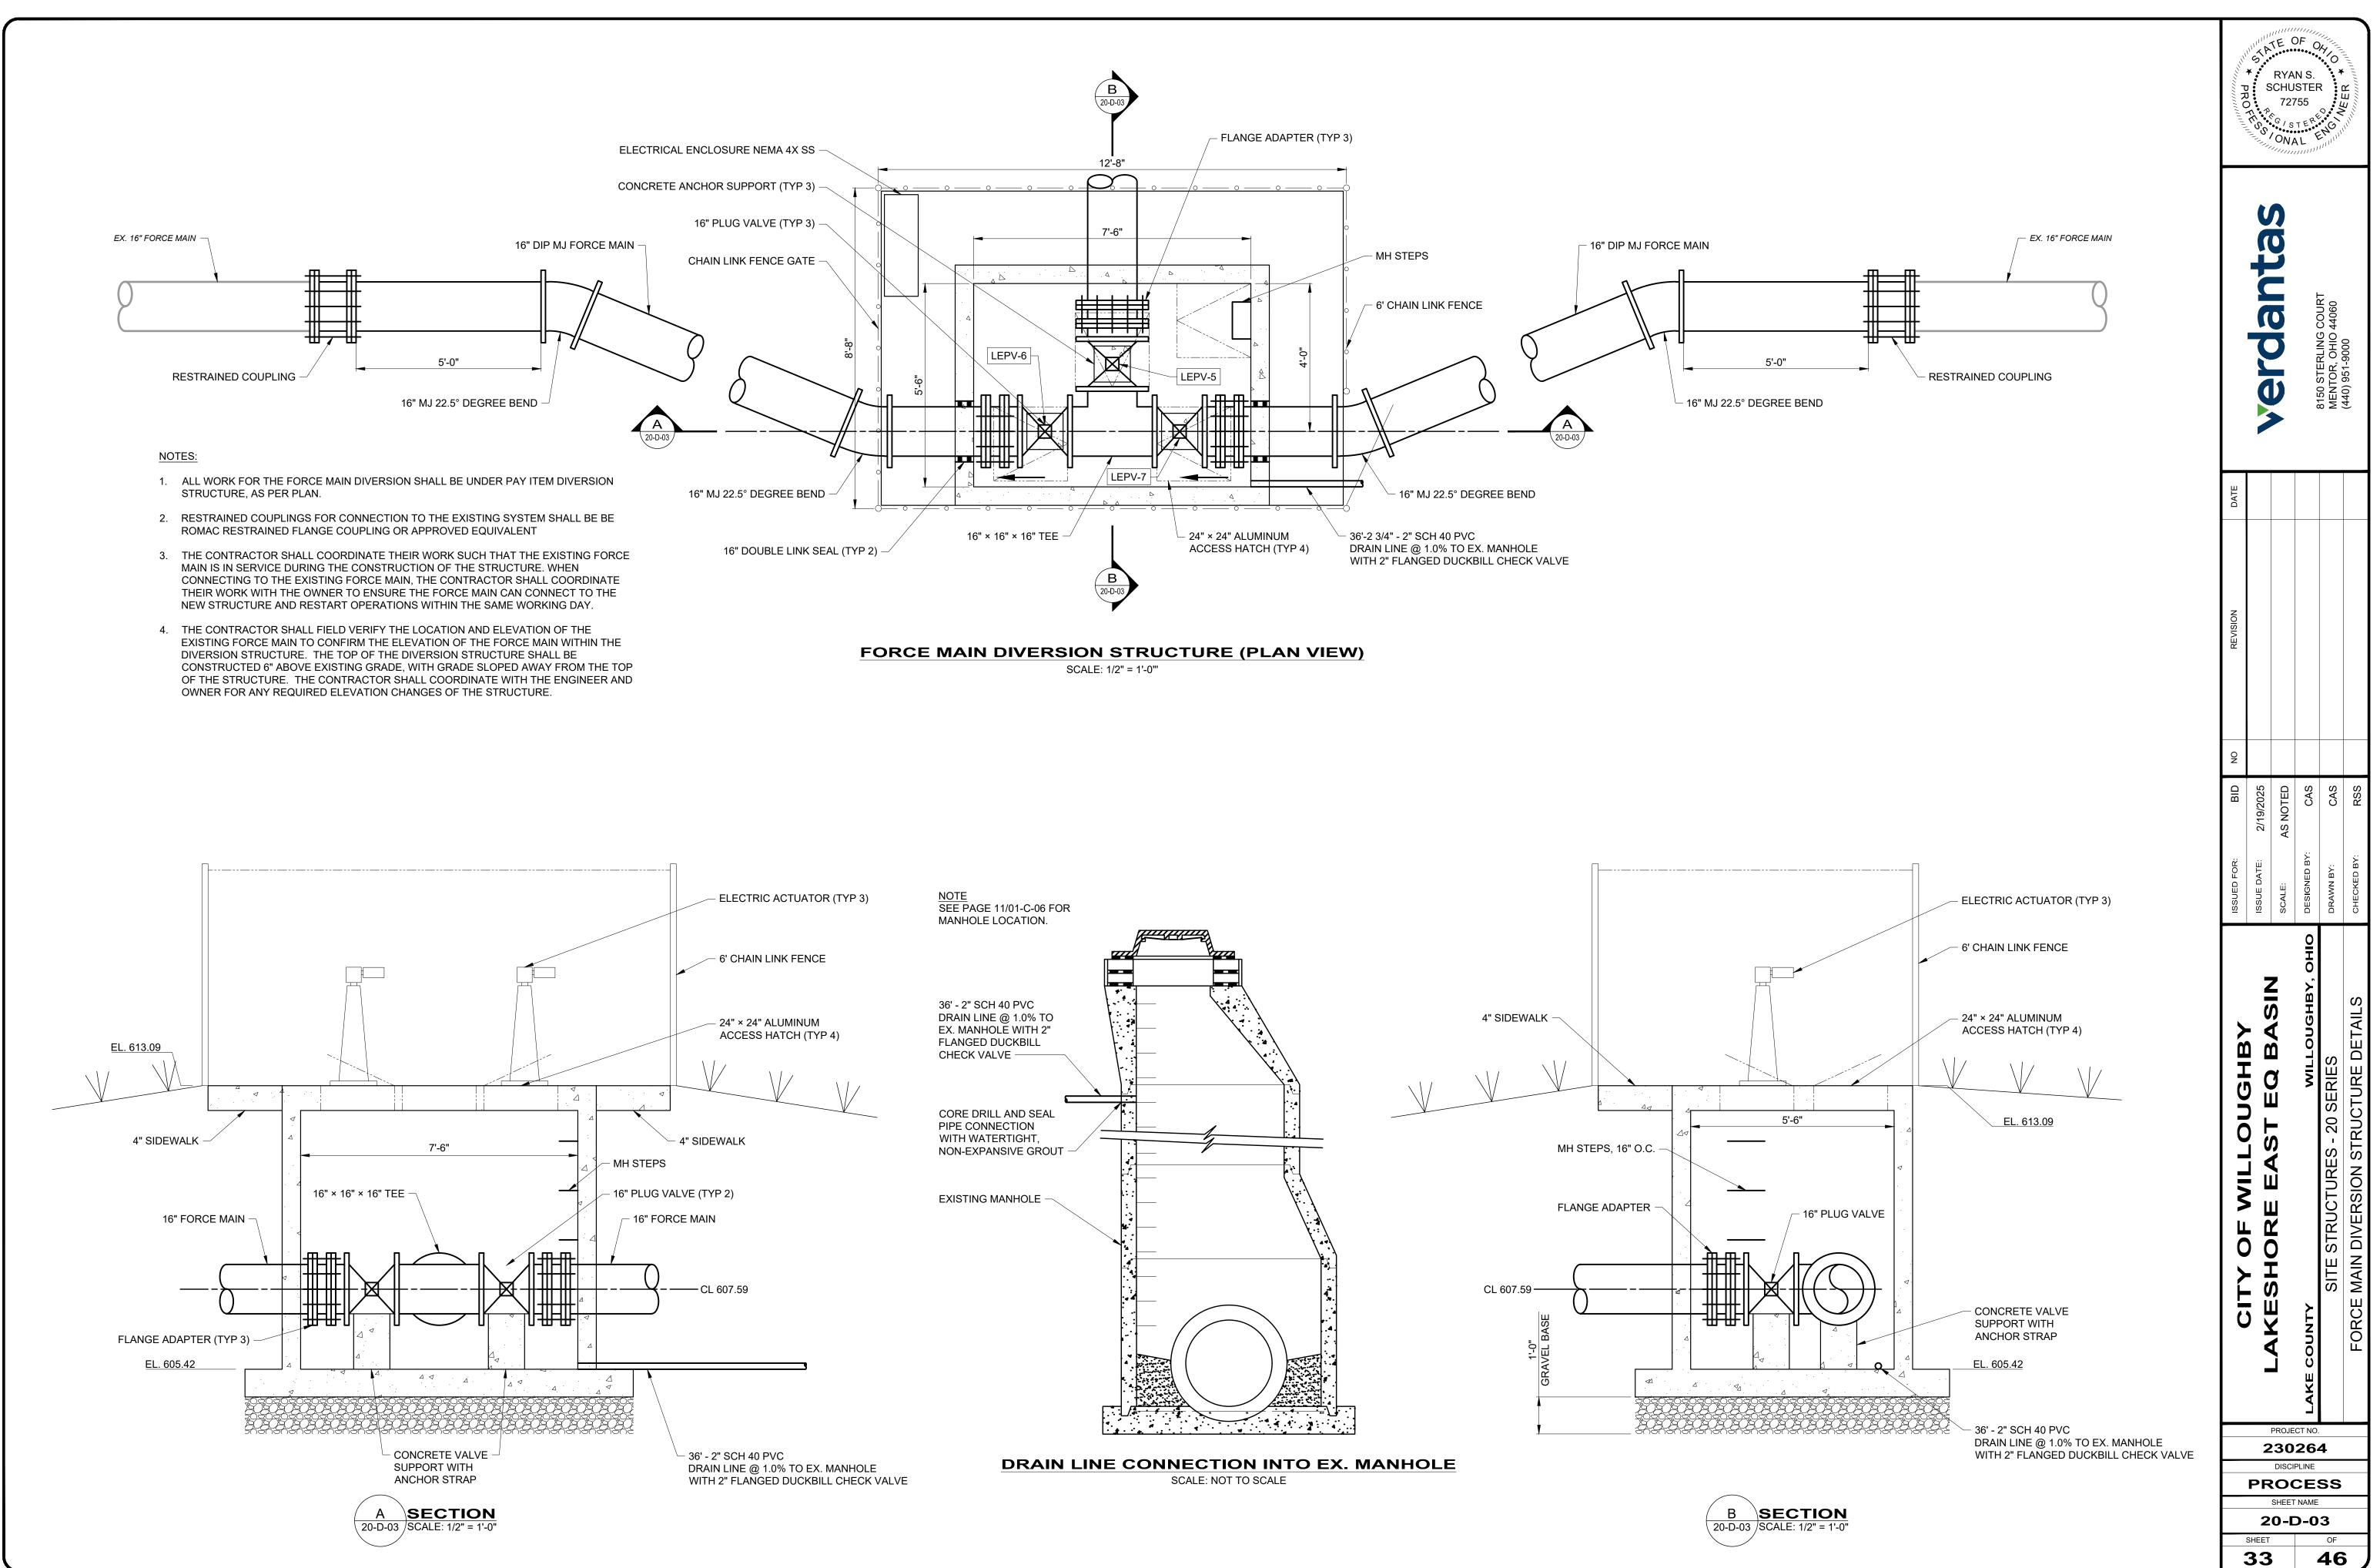

| MOTOR | POWER          | DISCHRAGE | HIGH WATER | PUMP 1 | PUMP   | LOW WATER |
| DESCRIPTION            | TYPE OF PUMP  | PUMPED LIQUID | CAPACITY, GPM | TDH, FT | HORSEPOWER | SPEED | REQUIREMENTS   | SIZE, IN  | ALARM      | ON     | OFF    | ALARM     |
| LAKESHORE EAST PUMP #1 | SUBMERSIBLE   | WASTEWATER    | 1,000         | 29      | 11         | 1800  | 3PH/60 HZ/460V | 6         | 590.67     | 575.05 | 571.75 | 571.75    |
| LAKESHORE EAST PUMP #2 | SUBMERSIBLE   | WASTEWATER    | 1,000         | 29      | 11         | 1800  | 3PH/60 HZ/460V | 6         | 590.67     | 575.05 | 571.75 | 571.75    |
|                        |               |               |               |         |            |       |                |           |            |        |        |           |







H:\2023\230264\DWG\SHEETS\D\_230264 - EQ TANK PROCESS.DWG - 33 FORCE MAIN DIVERSION STRUCTURE DETAILS - 2/18/2025 9:27:22 AM - CORY SCOTT



H:22023/230264IDWG\SHEETS\D\_230264 - CONTROL BUILDING.DWG - 34 CONTROL BUILDING PLAN & DETAILS - 2/14/2025 8:26:49 AM - CORY SCOTT

## **2024 OHIO BUILDING CODE**

|                         | CODE COMPLIANCE                         |                    |                        |  |  |  |  |  |
|-------------------------|-----------------------------------------|--------------------|------------------------|--|--|--|--|--|
| Х                       | NEW CONSTRUCTION                        |                    |                        |  |  |  |  |  |
| CONSTRUCTION TYPE       | 1B                                      | RISK CATEGORY      | III