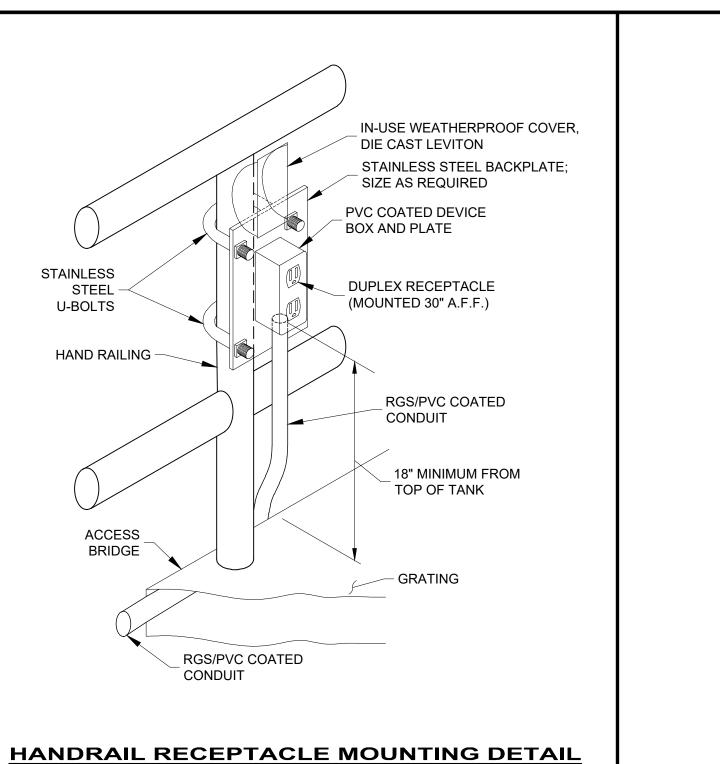

|                       |  |  |
| BID         | 2/19/2025                           | AS NOTED  | JPB                          | JPB                   |  |  |
| ISSUED FOR: | ISSUE DATE: 2/                      | SCALE: AS | DESIGNED BY:                 | DRAWN BY:             |  |  |
|             |                                     |           | LAKE COUNTY WILLOUGHBY, OHIO | ELECTRICAL - E SERIES |  |  |
|             | PROJECT NO.<br>230264<br>DISCIPLINE |           |                              |                       |  |  |
| E           | SHEET NAME                          |           |                              |                       |  |  |
|             |                                     | 1-Е       | E-0                          | 5                     |  |  |





# NOT TO SCALE