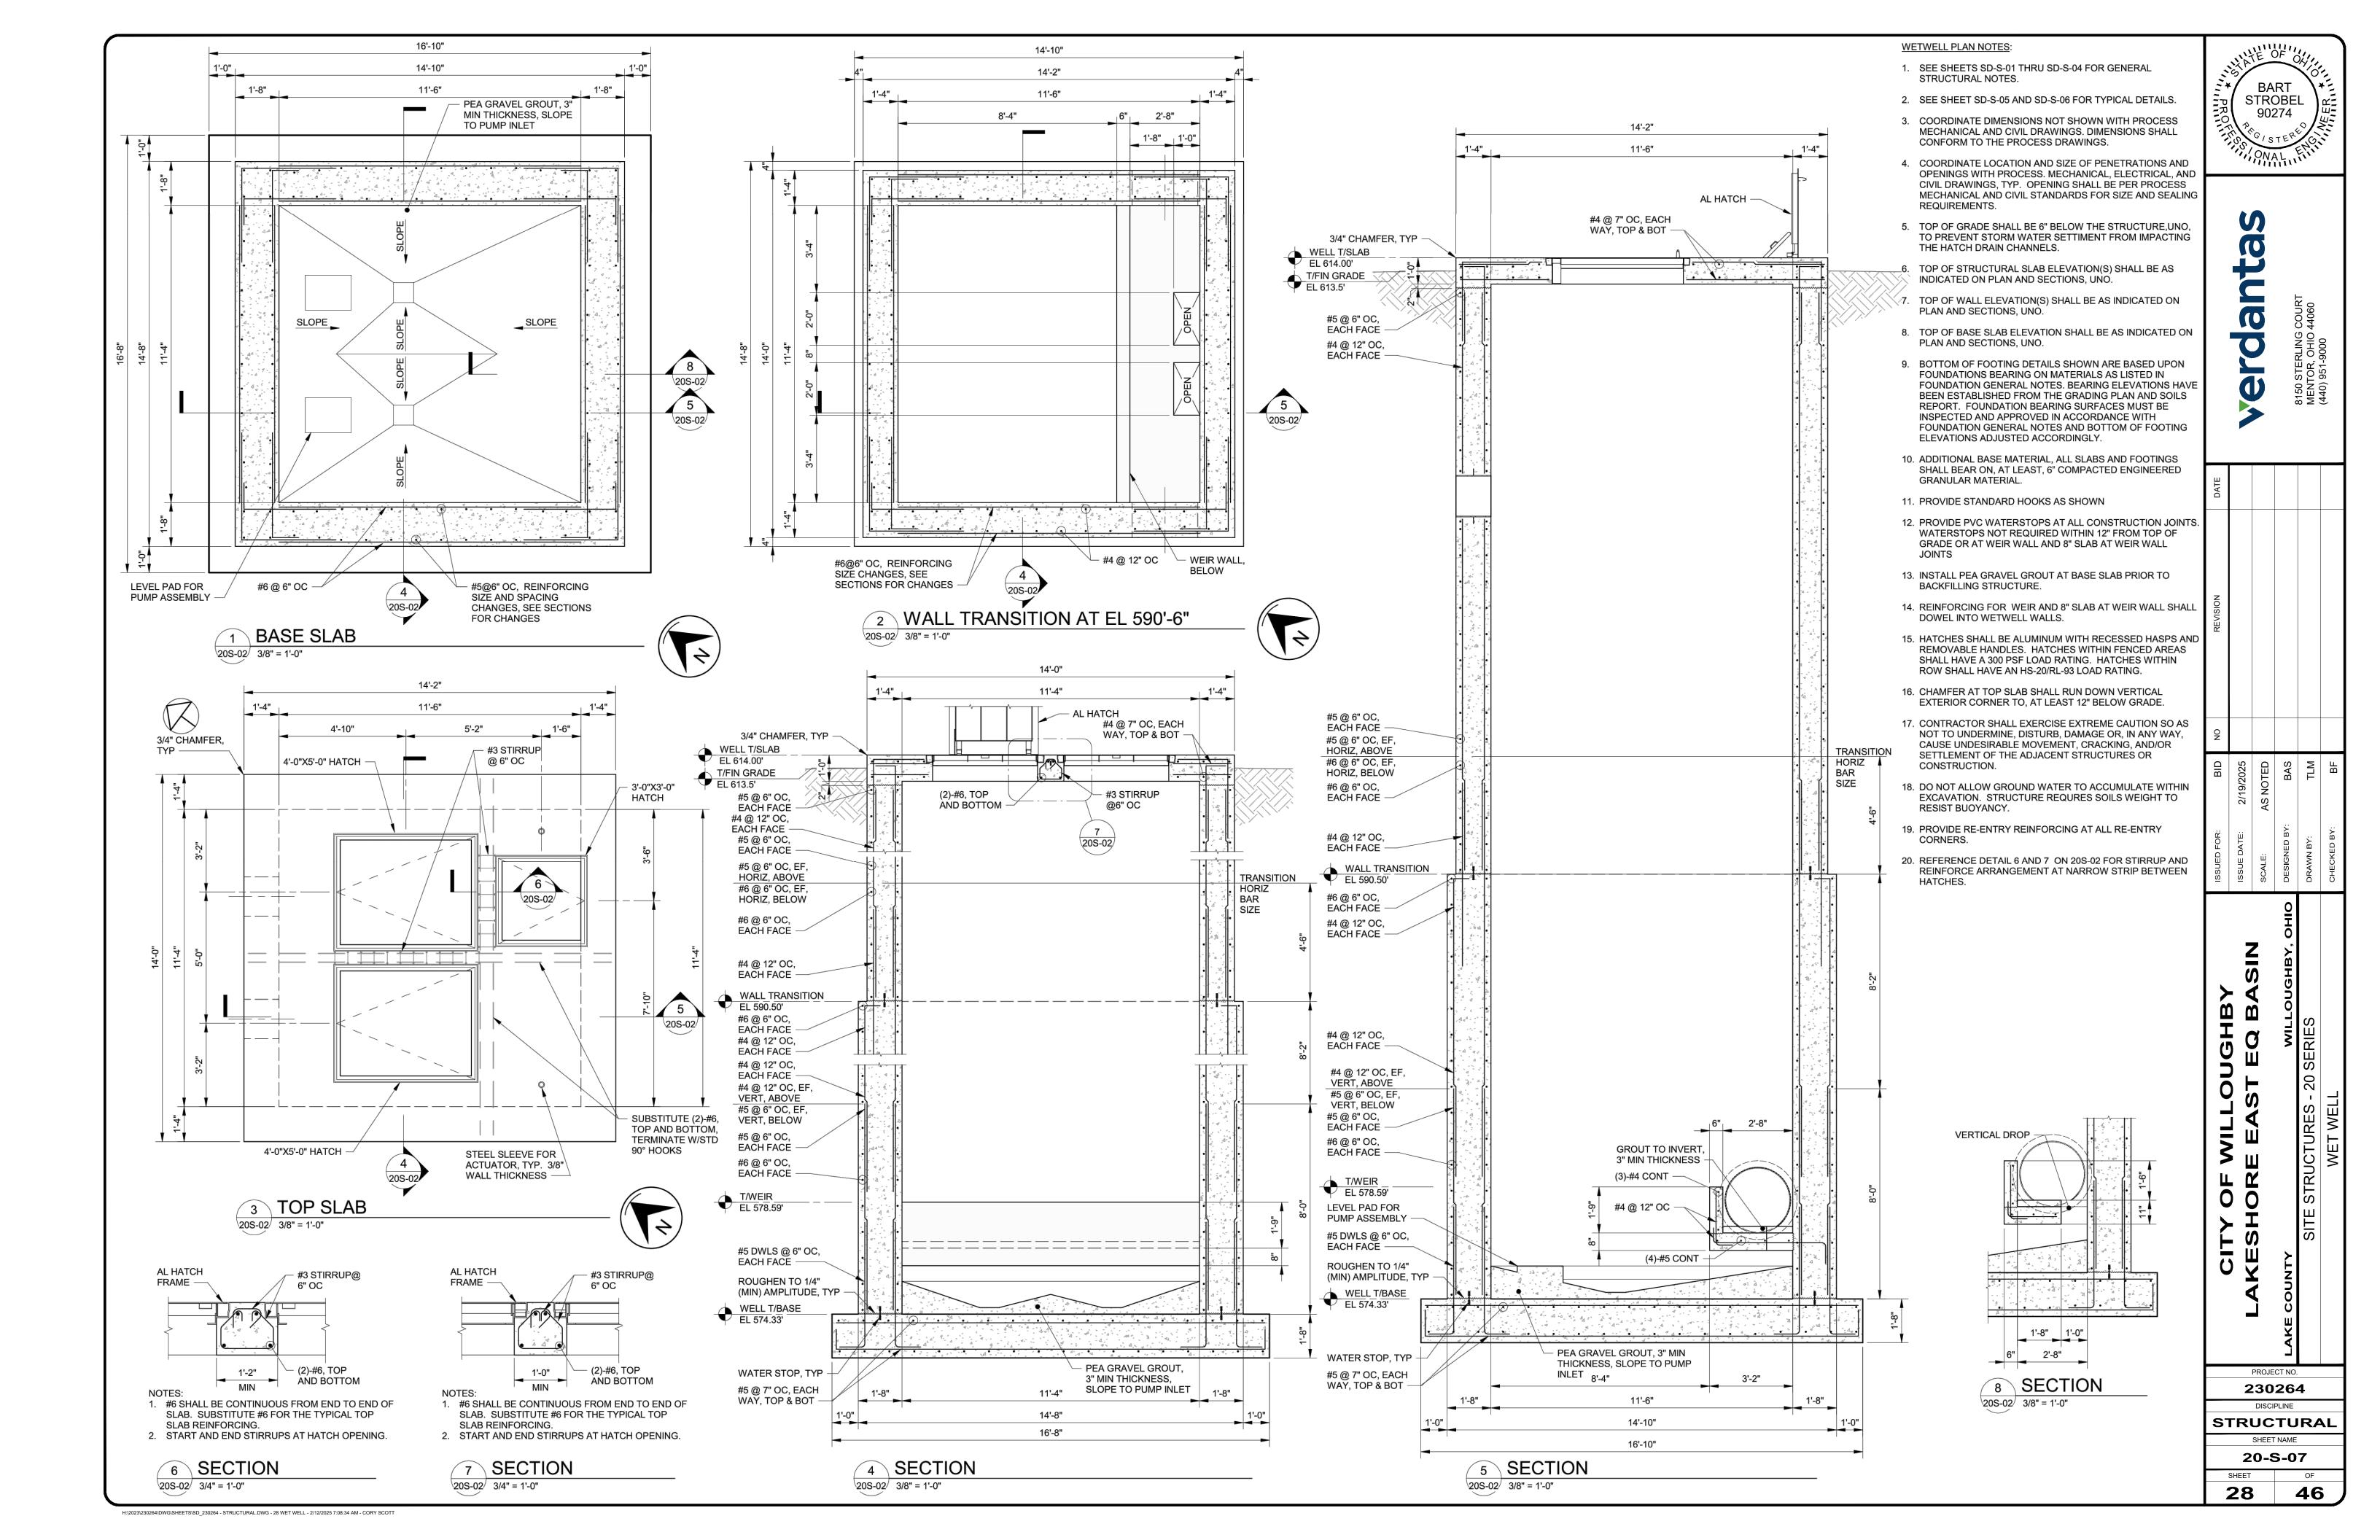

|                |
| BID         | 2/19/2025               | AS NOTED         | BAS              | TLM                         | BF             |
| ISSUED FOR: | ISSUE DATE: 2           | SCALE: AS        | DESIGNED BY:     | DRAWN BY:                   | СНЕСКЕD ВҮ:    |
|             |                         |                  |                  | SITE STRUCTURES - 20 SERIES | VALVE VAULT    |
|             | 2                       | DISCI            | 264<br>PLINE     |                             |                |
| S           |                         | SHEET            |                  |                             | <b>\L</b>      |
|             | 2<br>SHEET<br><b>27</b> | υ-:<br>,         | 5-0              | 6<br><sup>0F</sup><br>46    |                |





H:\2023\230264\DWG\SHEETS\SD\_230264 - STRUCTURAL.DWG - 29 REGULATOR STRUCTURE - 2/12/2025 7:08:34 AM - CORY SCOTT





H:\2023\230264\DWG\SHEETS\SD\_230264 - STRUCTURAL.DWG - 30 DIVERSION STRUCTURE - 2/12/2025 7:08:34 AM - CORY SCOTT





#### FM DIVERSION PLAN NOTES:

- 1. SEE SHEETS SD-S-01 THRU SD-S-04 FOR GENERAL STRUCTURAL NOTES.
- 2. SEE SHEET SD-S-05 AND SD-S-06 FOR TYPICAL DETAILS.
- 3. COORDINATE DIMENSIONS NOT SHOWN WITH PROCESS MECHANICAL AND CIVIL DRAWINGS. DIMENSIONS SHALL CONFORM TO THE PROCESS DRAWINGS.
- 4. COORDINATE LOCATION AND SIZE OF PENETRATIONS AND OPENINGS WITH PROCESS. MECHANICAL, ELECTRICAL, AND CIVIL DRAWINGS, TYP. OPENING SHALL BE PER PROCESS MECHANICAL AND CIVIL STANDARDS FOR SIZE AND SEALING REQUIREMENTS.
- 5. TOP OF GRADE SHALL BE 6" BELOW THE STRUCTURE,