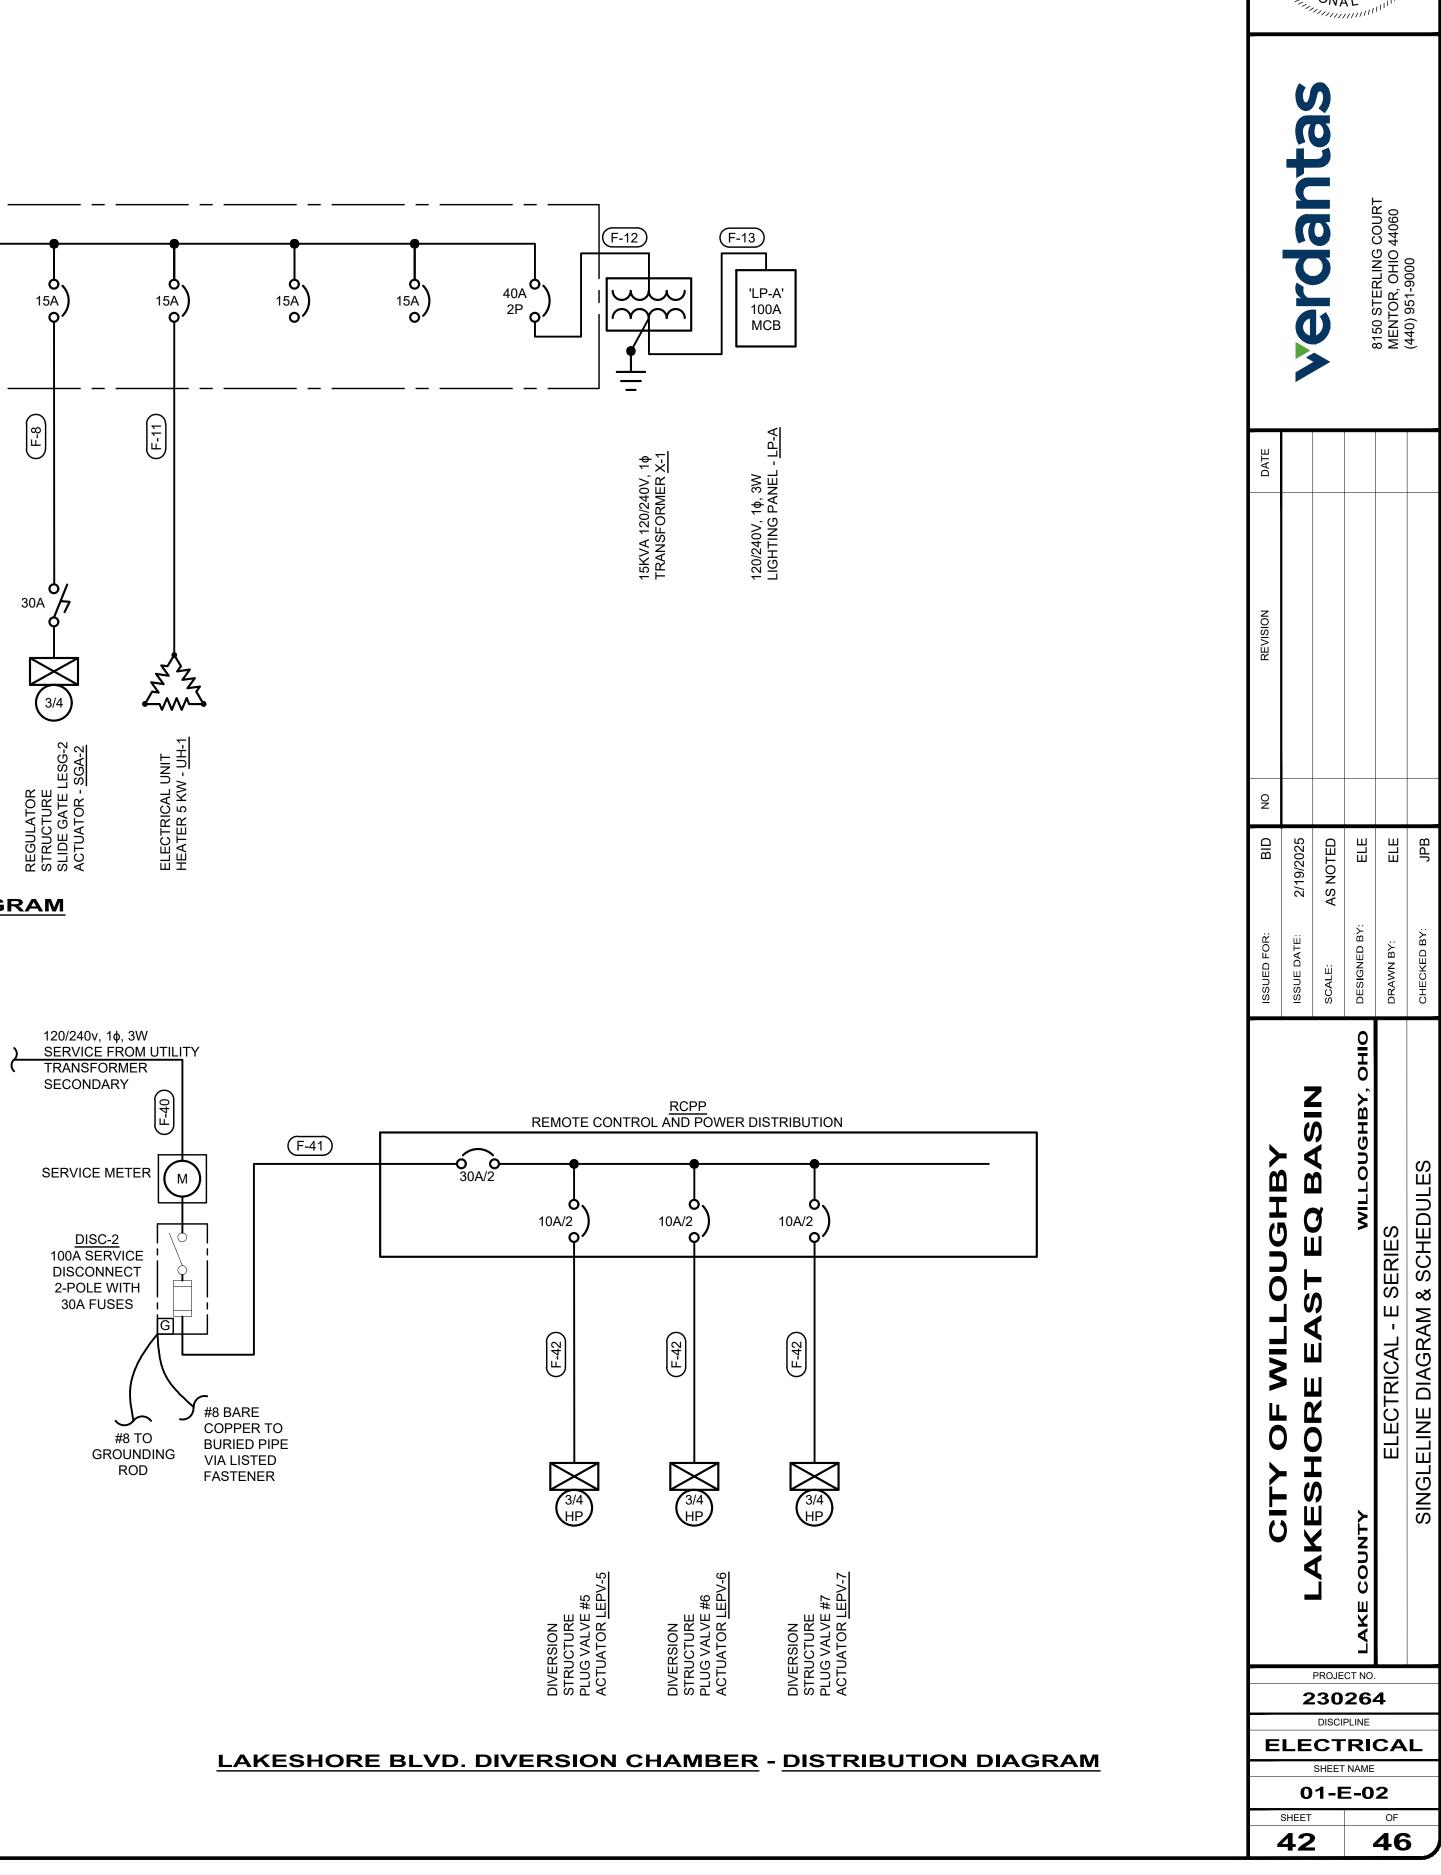

| UTILITY<br>TRANSFORMER     | (2) #3 + (1) #3 NEU IN 1 1/4"C                        | N/A                             | N/A                                      |  |  |  |  |  |  |
| F-41               | REMOTE CONTROL & POWER DISTRIBUTION PANEL, <u>RCPP</u>                                     | DISC-2                     | (2) #10 + (1) #10 NEU+(1) #8 GND IN<br>3/4"C          | N/A                             | N/A                                      |  |  |  |  |  |  |
| F-42<br>(TYP OF 3) | DIVERSION CHAMBER PLUG VALVE<br>ACTUATOR - <u>LEPV-5</u> , <u>LEPV-6</u> , & <u>LEPV-7</u> | RCPP                       | (2) #12 + (1) #12 GND IN 1-1/2"C                      | N/A                             | N/A                                      |  |  |  |  |  |  |





H:\2023\230264IDWG\SHEETS\E\_230264 - ELECTRICAL SITE PLANS.DWG - 43 ELECTRICAL SITE PLAN - 2/18/2025 12:03:02 PM - CORY SCOTT



| DIVERSION<br>STRUCTURE                                                                |                    |                       |                 |                  | 8150 STERLING COURT<br>MENTOR, OHIO 44060 | (440) 951-9000       |
|---------------------------------------------------------------------------------------|--------------------|-----------------------|-----------------|------------------|-------------------------------------------|----------------------|
| HO SD     HO SD       NDIS dOLD ELEC.OH     HO SD       NVS     SV9       NVS     SV9 | REVISION           |                       |                 |                  |