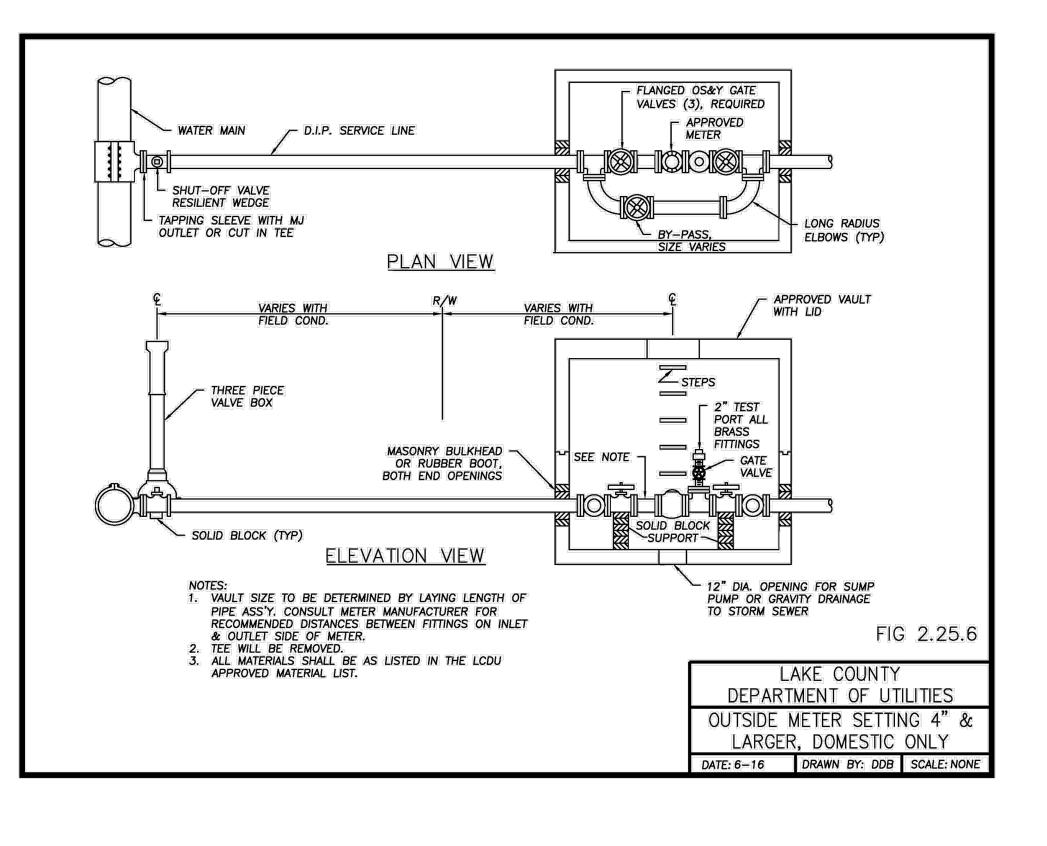

|      | 2            | 1.00        | 0.00                |             | 1.00        |                   |  |  |  |  |





0 -

8150 MEN

ER N

S

OF

46



H:\2023\230264\DWG\SHEETS\SD\_230264 - PROCESS.DWG - 38 STANDARD DETAILS - 2/18/2025 9:01:44 AM - CORY SCOTT







|        | MECHANICAL EQUIPMENT SCHEDULE                                |                  |                                                                                                                                                                                                                                                                                                                                                                                                                                                        |                                                                                                                    |                                     |  |  |  |  |  |
|--------|--------------------------------------------------------------|------------------|