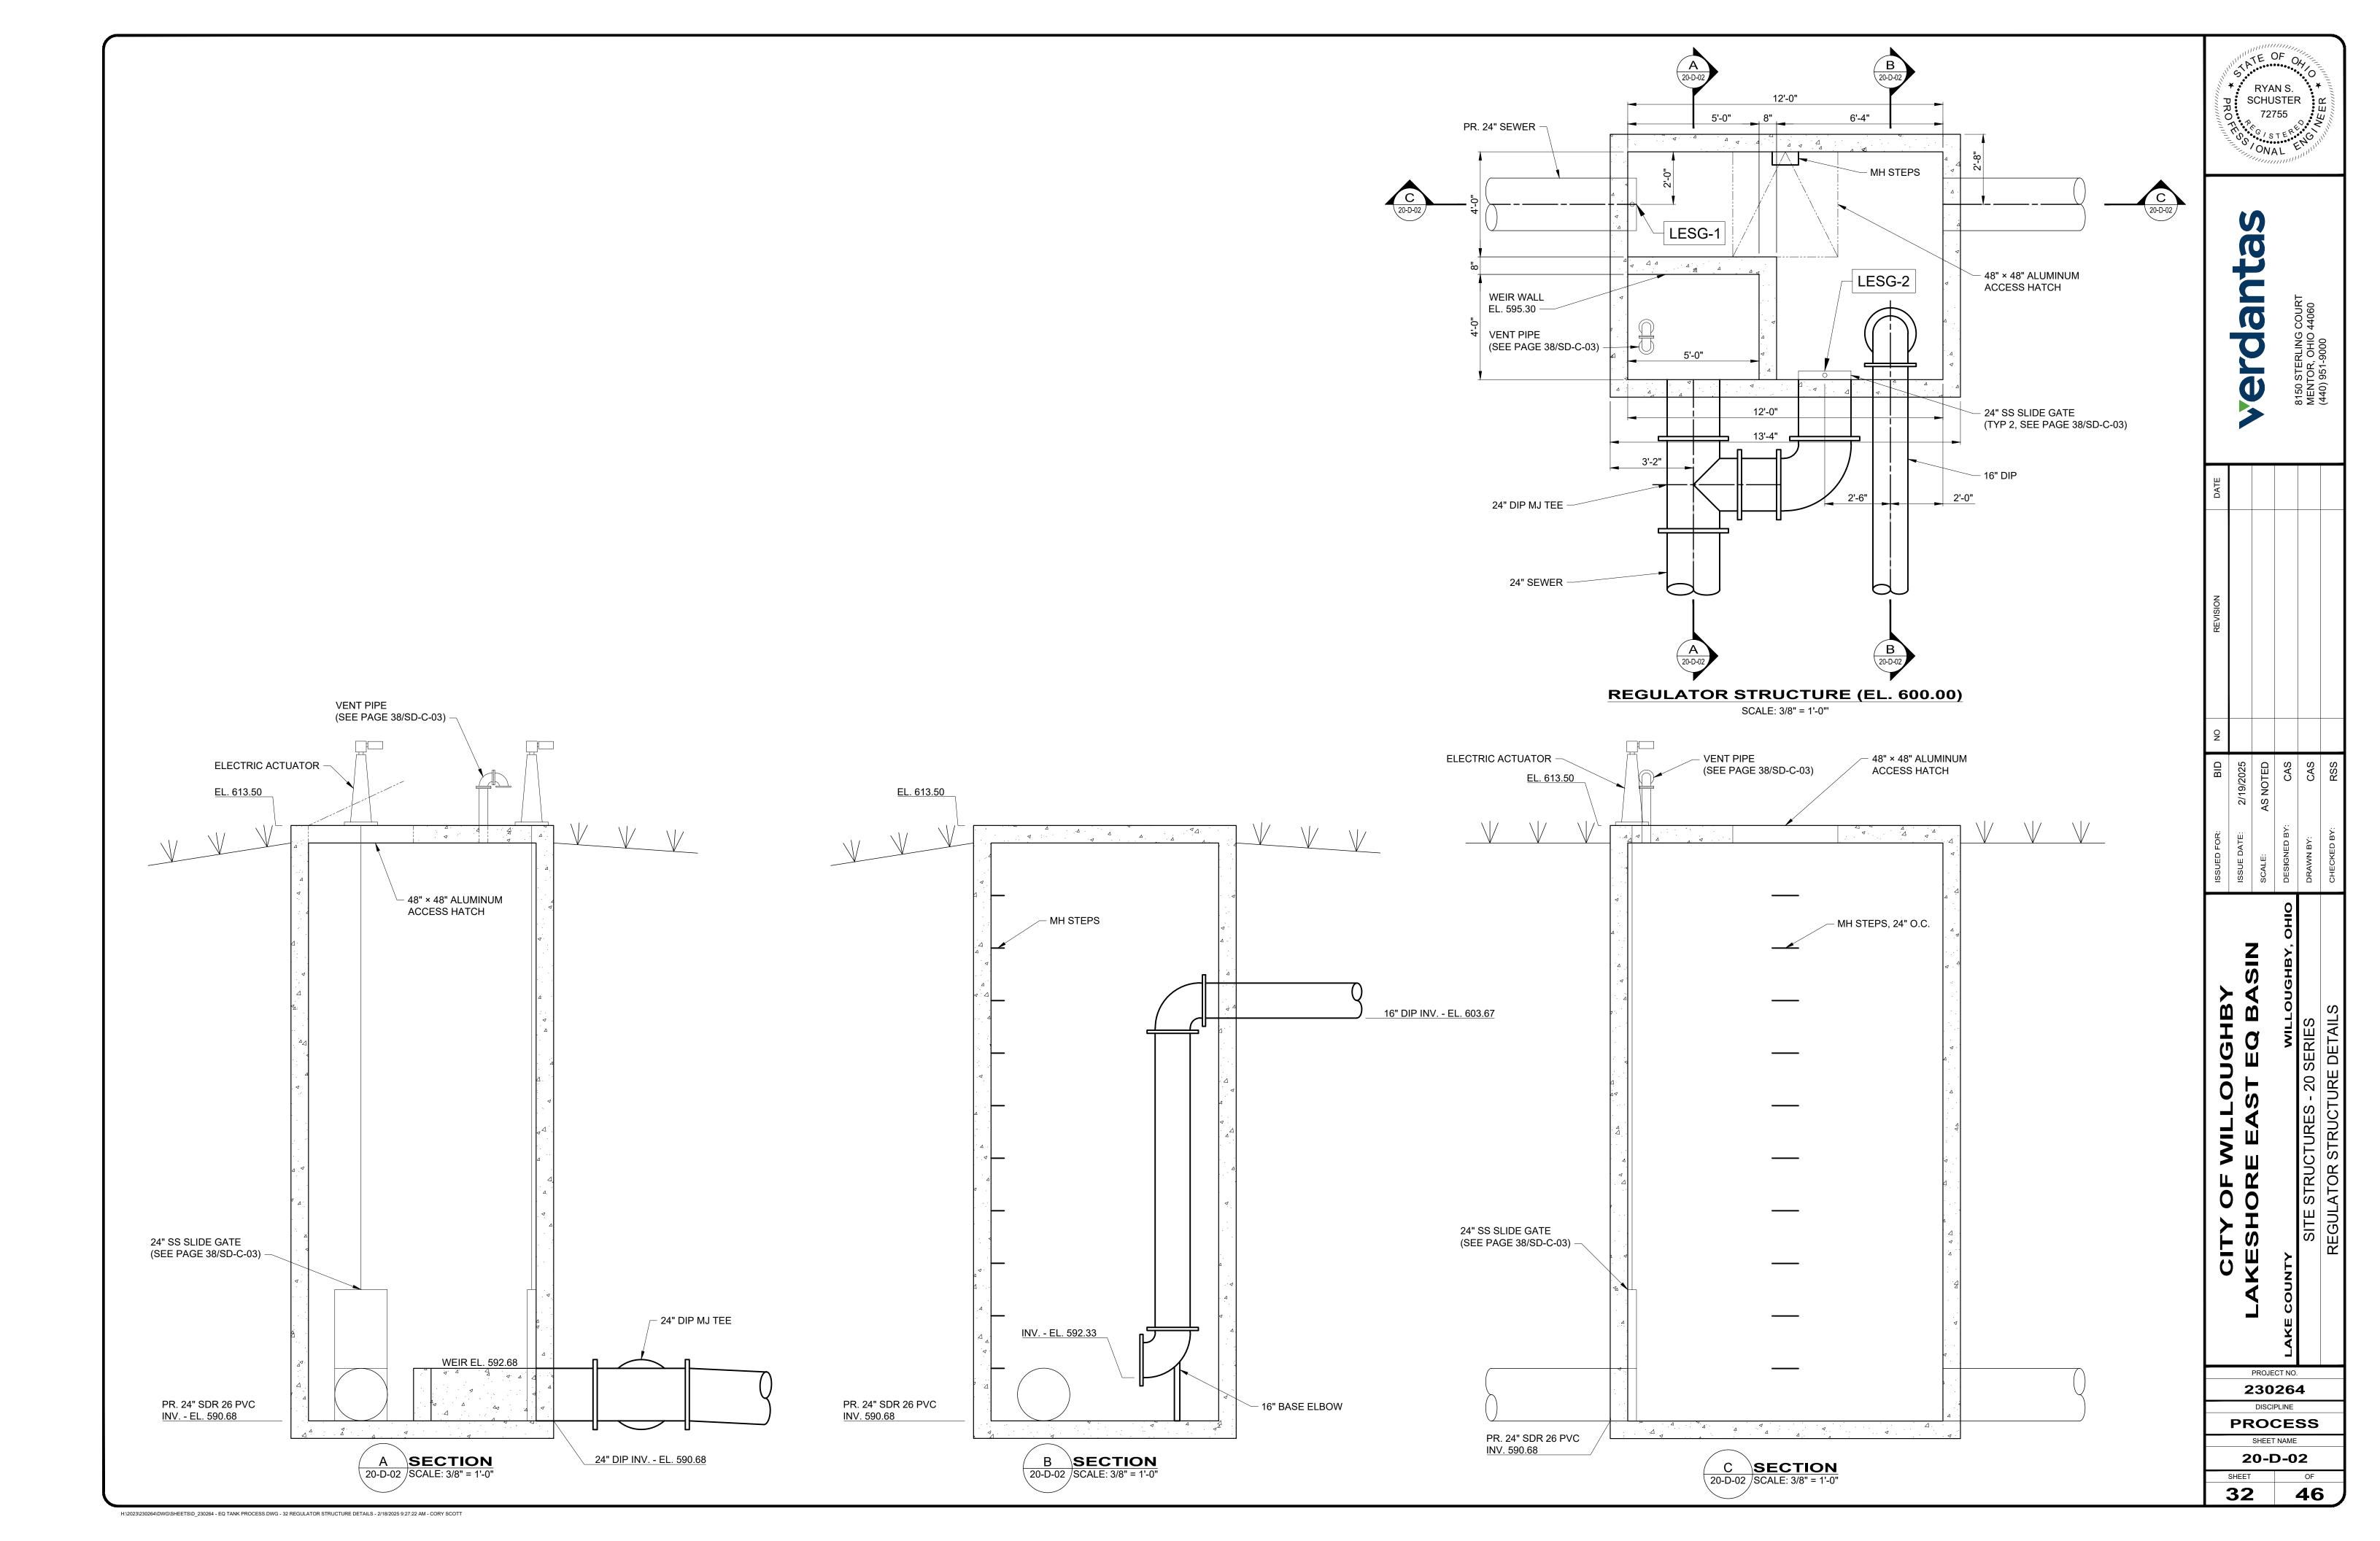

| MOTOR | POWER          | DISCHRAGE | HIGH WATER | PUMP 1 | PUMP   | LOW WATER |
| DESCRIPTION            | TYPE OF PUMP  | PUMPED LIQUID | CAPACITY, GPM | TDH, FT | HORSEPOWER | SPEED | REQUIREMENTS   | SIZE, IN  | ALARM      | ON     | OFF    | ALARM     |
| LAKESHORE EAST PUMP #1 | SUBMERSIBLE   | WASTEWATER    | 1,000         | 29      | 11         | 1800  | 3PH/60 HZ/460V | 6         | 590.67     | 575.05 | 571.75 | 571.75    |
| LAKESHORE EAST PUMP #2 | SUBMERSIBLE   | WASTEWATER    | 1,000         | 29      | 11         | 1800  | 3PH/60 HZ/460V | 6         | 590.67     | 575.05 | 571.75 | 571.75    |
|                        |               |               |               |         |            |       |                |           |            |        |        |           |







H:\2023\230264\DWG\SHEETS\D\_230264 - EQ TANK PROCESS.DWG - 33 FORCE MAIN DIVERSION STRUCTURE DETAILS - 2/18/2025 9:27:22 AM - CORY SCOTT



H:22023/230264IDWG\SHEETS\D\_230264 - CONTROL BUILDING.DWG - 34 CONTROL BUILDING PLAN & DETAILS - 2/14/2025 8:26:49 AM - CORY SCOTT

## **2024 OHIO BUILDING CODE**

|                         | CODE COMPLIANCE                         |                    |                        |  |  |  |  |  |
|-------------------------|-----------------------------------------|--------------------|------------------------|--|--|--|--|--|
| Х                       | NEW CONSTRUCTION                        |                    |                        |  |  |  |  |  |
| CONSTRUCTION TYPE       | 1B                                      | RISK CATEGORY      | III