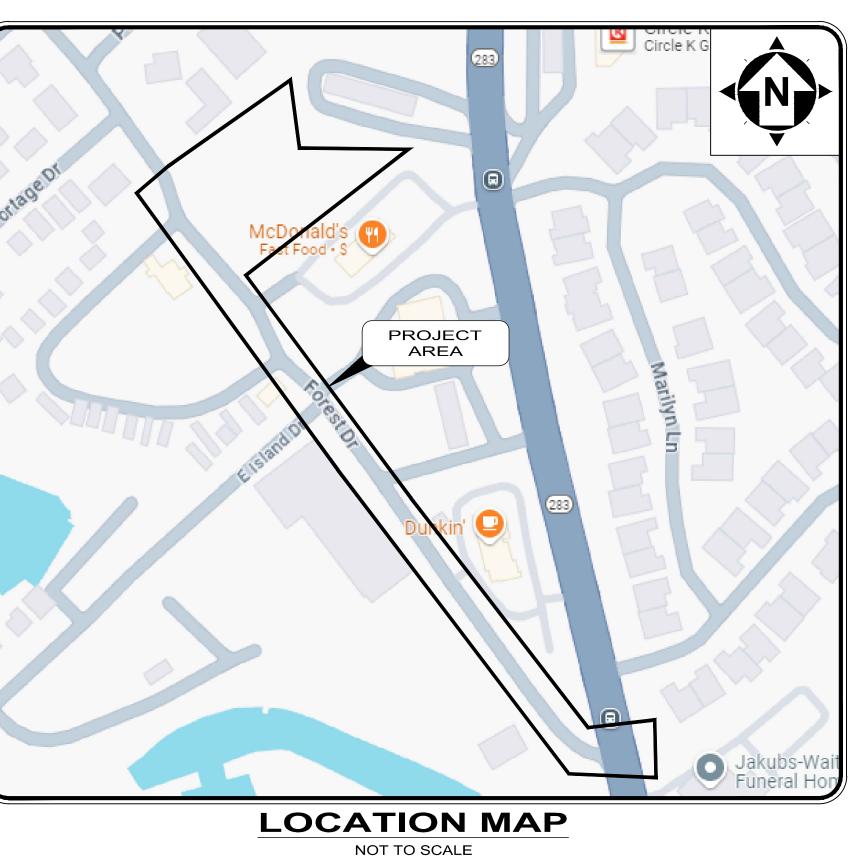

GARRY    |
| COUNCIL AT LARGE              | DANIEL J. ANDERSON |

# **CITY OF EASTLAKE COUNCIL:**

WARD 1 / PRESIDENT OF COUNCIL WARD 2 / VICE PRESIDENT WARD 3 WARD 4 COUNCIL AT LARGE COUNCIL AT LARGE COUNCIL AT LARGE

0264\DWG\SHEETS\G\_230264 - COVERSHEET.DWG - 1 COVER SHEET - 2/20/2025 9:39:15 AM - BOB MARANO

JAMES OVERSTREET JOHN MEYERS JASON KASUNICK DANYIELL KOSTELNIK ANGELA R. SCHMIDT CHRIS KRAJNYAK MICHAEL D. SEMICK



- 1. UNDERGROUND BUILDING SERVICE UTILITY LINES ARE NOT SHOWN ON THE PLANS. THE CONTRACTOR SHALL BE RESPONSIBLE FOR LOCATING, MAINTAINING AND REPLACING AS NECESSARY TO ENSURE CONTINUAL SERVICE TO BUILDINGS.
- 2. THE CONTRACTOR IS RESPONSIBLE TO CALL OHIO UTILITIES PROTECTION SERVICE @ 1-800-362-2764, THREE WORKING DAYS PRIOR TO CONSTRUCTION.

# **FEBRUARY 2025**





VERDANTAS, LLC 8150 STERLING COURT MENTOR, OHIO 44060

# verdantas

**ENGINEER'S PROJECT No.230264** 



RYAN SCHUSTER, P.E.









P.E. No. 72755

2/19/2025 DATE

| SERIES No: DESC                       | RIPTION: