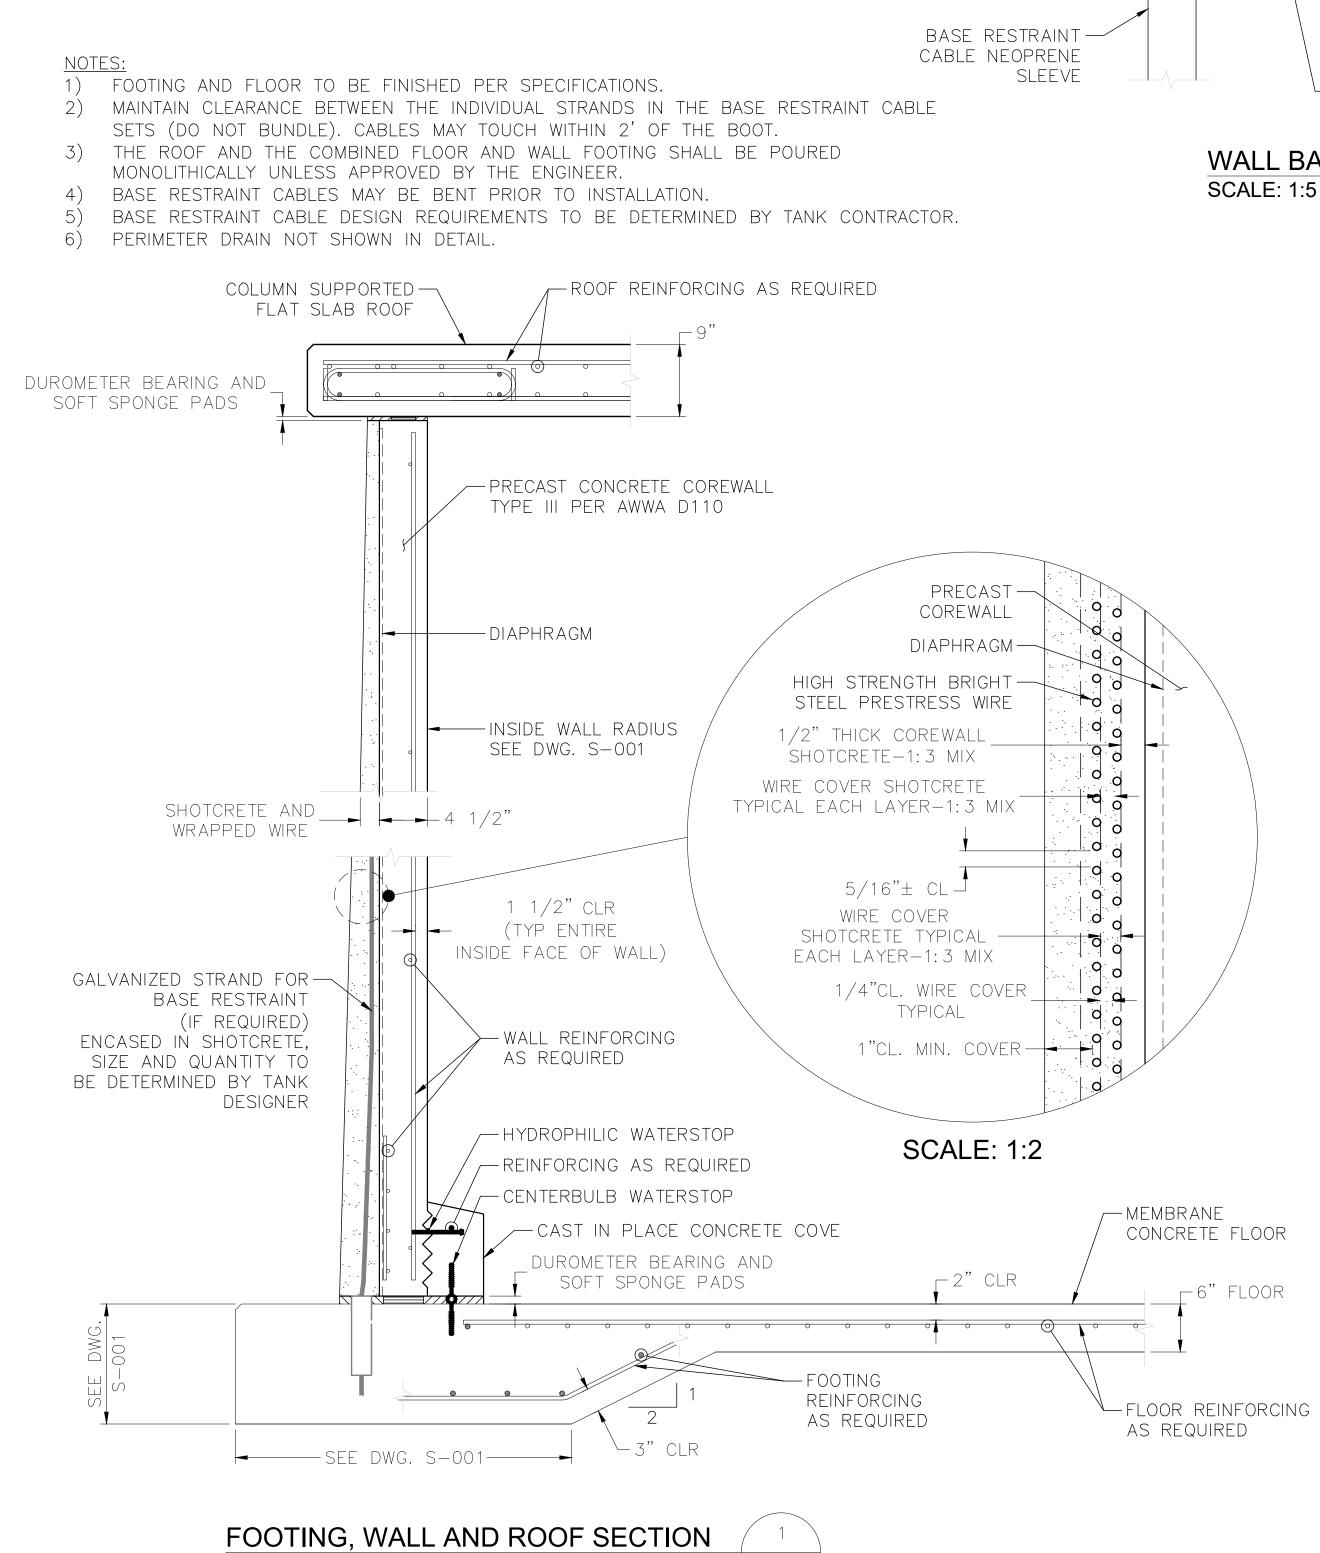

|
| AND ARE SUBJECT TO FINAL DESIGN OF THE TANK<br>MANUFACTURER AND APPROVAL OF ENGINEER.                                                                                                                                                                                                                                                                                                                                                                                                                                                                                                                                                                                                         |             | 19        |          | 4                       | <b>46</b>                      | ; ]             |



S-001

SCALE: 1:12

54\DWG\SHEETS\D\_230264 - EQ TANK DETAILS.DWG - 20 EQ TANK DETAILS - 2/18/2025 8:54:48 AM - CORY SCOT





VERTICAL REINFORCINGas required





264\DWG\SHEETS\D 230264 - EQ TANK DETAILS.DWG - 21 EQ TANK DETAILS - 2/18/2025 8:54:48 AM - CORY SCOTT

| <u>GENERAL</u> :