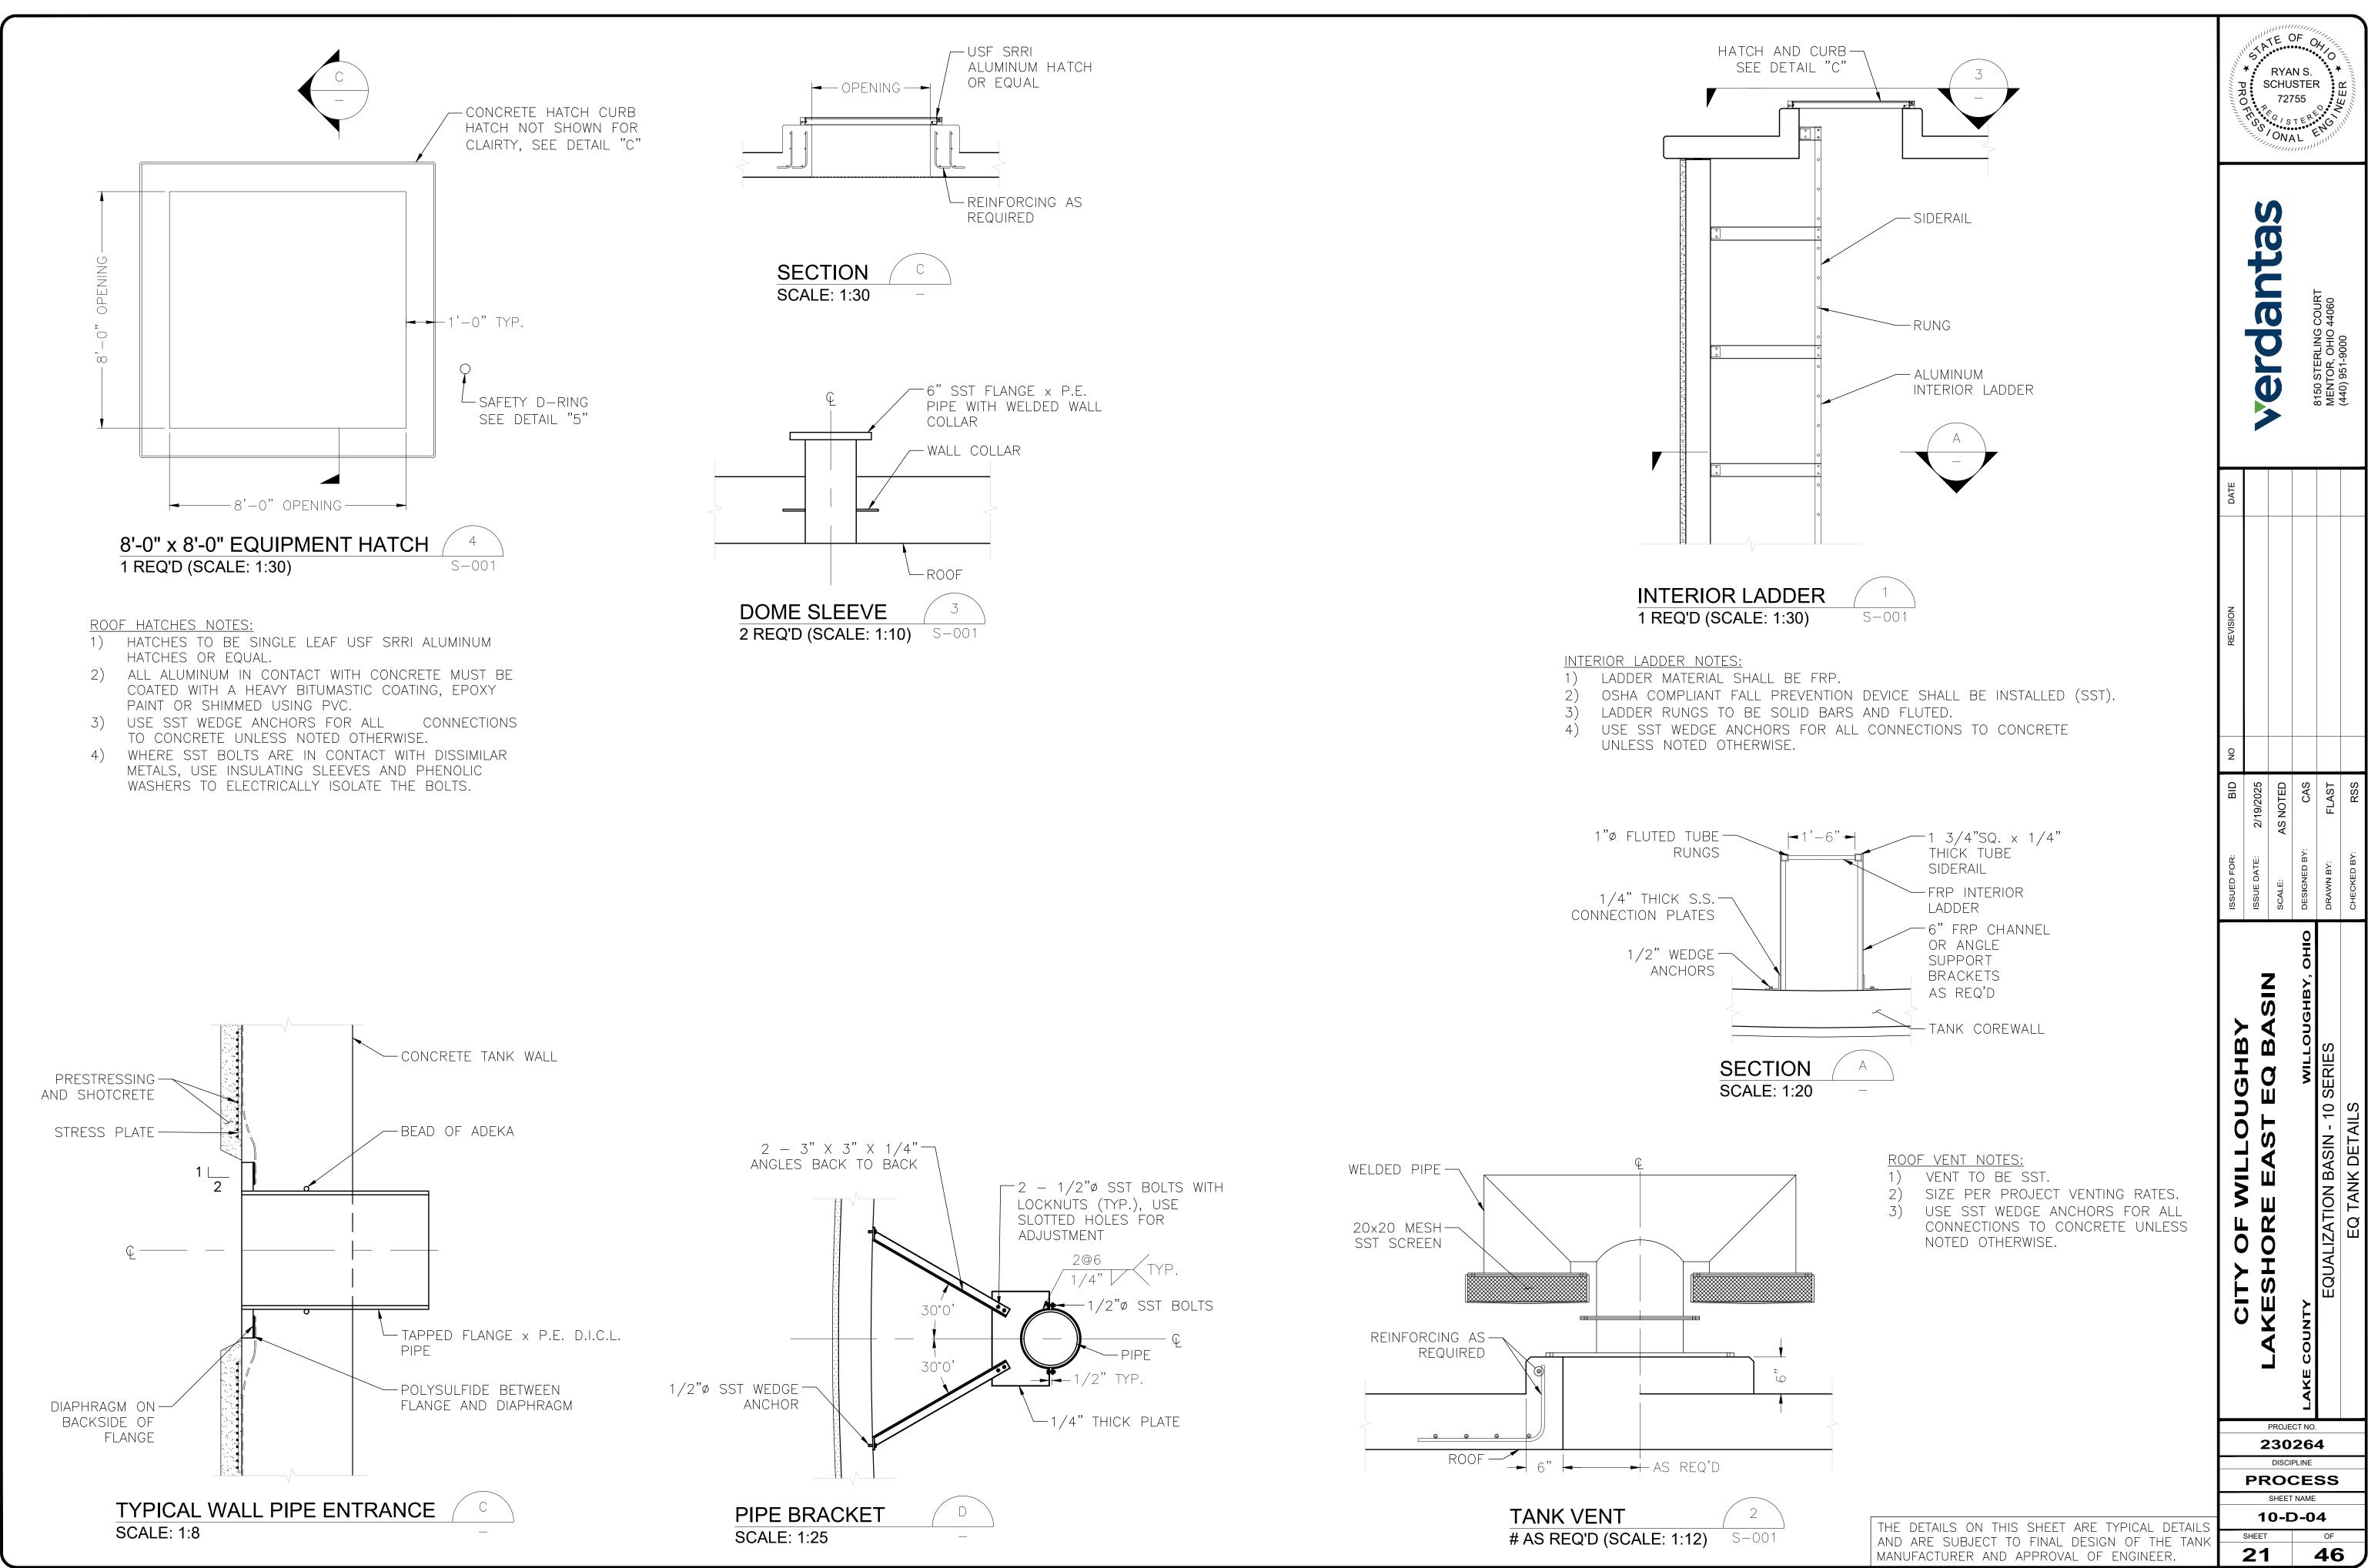

|             | 19        |          | 4                       | <b>46</b>                      | ; ]             |



S-001

SCALE: 1:12

54\DWG\SHEETS\D\_230264 - EQ TANK DETAILS.DWG - 20 EQ TANK DETAILS - 2/18/2025 8:54:48 AM - CORY SCOT





VERTICAL REINFORCINGas required





264\DWG\SHEETS\D 230264 - EQ TANK DETAILS.DWG - 21 EQ TANK DETAILS - 2/18/2025 8:54:48 AM - CORY SCOTT

| <u>GENERAL</u> :                                                                                                                                                                                                                                                                                                                                                                                                                                                                                                                                                                                                                                                                        | GOVERNING CODES AND STANDA