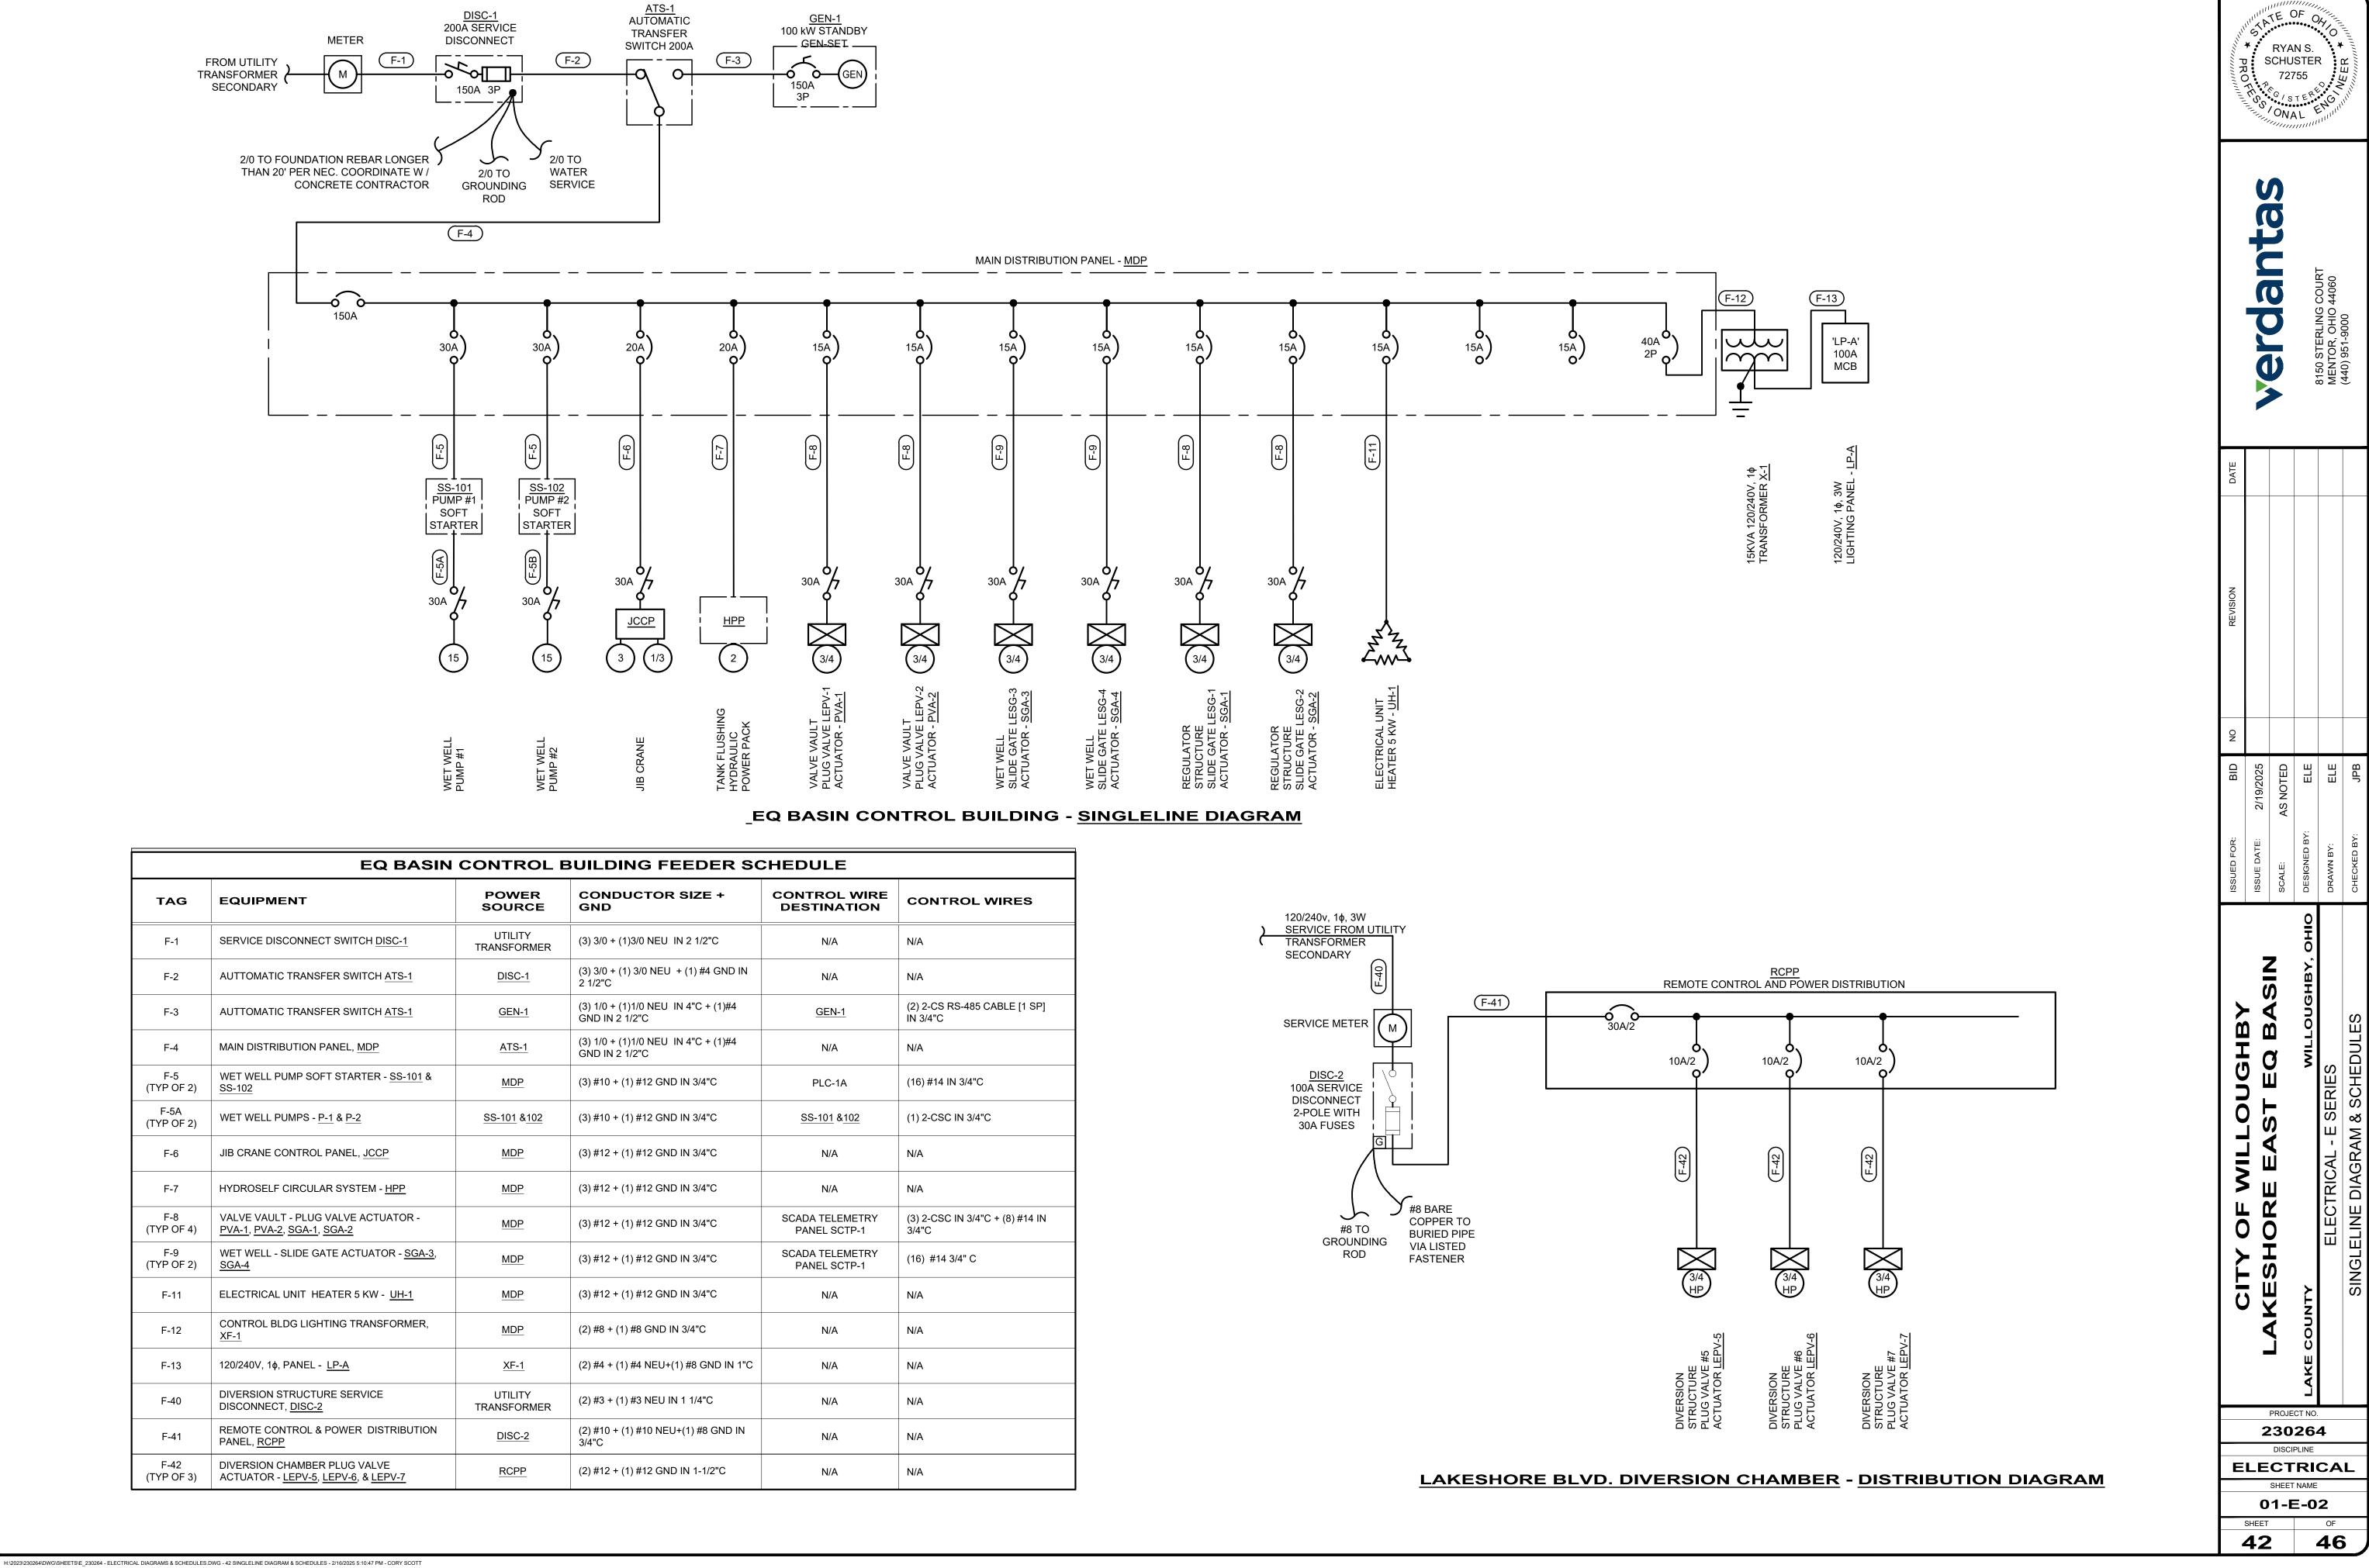

E                                                                                                                                                                                                                                                                                                                                                                                                                                                                                                                                                                                                                                                                                                | 01-E-01<br>SHEET OF                  |           |        |              |           |             |  |  |  |  |  |

41

46



|                    | EQ BASIN CONTROL BUILDING FEEDER SCHEDULE                                                  |                            |                                                       |                                 |                                          |  |  |  |  |  |  |
|--------------------|--------------------------------------------------------------------------------------------|----------------------------|-------------------------------------------------------|---------------------------------|------------------------------------------|--|--|--|--|--|--|
| TAG                | EQUIPMENT                                                                                  | POWER<br>SOURCE            | CONDUCTOR SIZE +<br>GND                               | CONTR