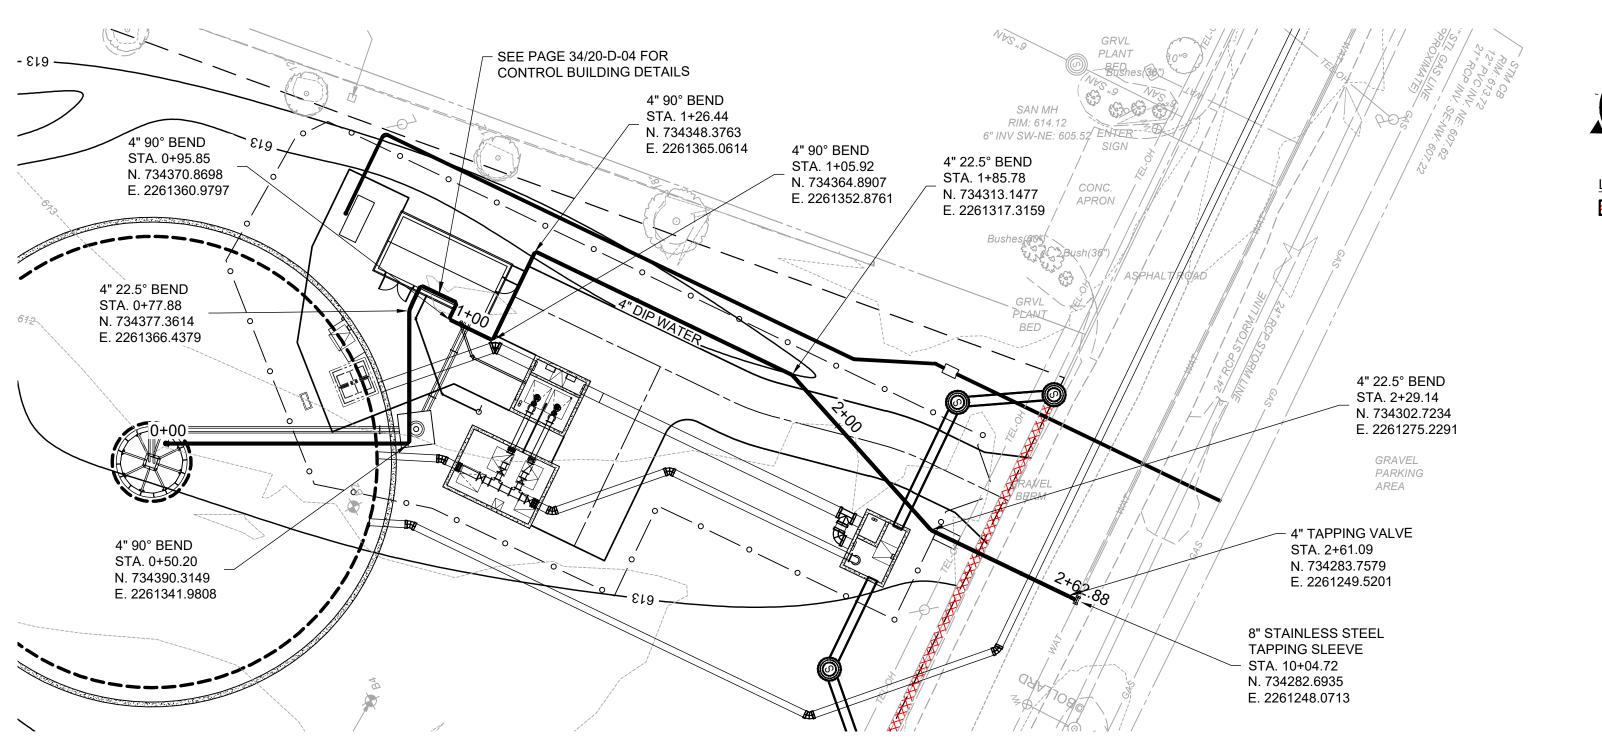

| RYA<br>CHU<br>727                |
|                  | C-1                            | PLINE | CT NO.<br><b>26</b> 4<br>PLINE |                                               | DESIGNED BY: | CAS       |    |          |      |                    | N S.<br>STEF<br>755<br>TER<br>AL |
| ₀⊧<br><b>46</b>  | 1                              |       | 4                              | SITE IMPROVEMENT - 01 SERIES                  | DRAWN BY:    | CAS       |    |          |      | MENTOR, OHIO 44060 |                                  |
|                  |                                |       |                                | 24" SANITARY SEWER REALIGNMENT PLAN & PROFILE | СНЕСКЕD ВҮ:  | RSS       |    |          |      |                    |                                  |





SCALE: HORIZ. 1" = 20' VERT. 1" = 5'

H:\2023\230264\DWG\SHEETS\C\_230264 - FORCE MAIN PLAN & PROFILE.DWG - 17 4" WATER SERVICE LINE PLAN & PROFILE - 2/18/2025 8:29:55 AM - CORY SCOTT



LEGEND ABANDON IN PLACE





H:\2023\230264\DWG\SHEETS\D\_230264 - EQ TANK DETAILS.DWG - 19 EQ TANK DETAILS - 2/18/2025 8:54:48 AM - CORY SCOTT

TYPE III PER AWWA D110 SHOTCRETE AND WRAPPED wire over corewall

- <u>GENERAL NOTES:</u> \*ALL DIMENSIONS SHOWN ARE MINIMUM REQUIREMENTS. TANK CONTRACTOR

1. ROOF LOAD

A. <u>DESIGN LOADS</u>

- 2. LIQUID (WATER)
- 3. Ri, IMPULSIVE STRUCTURAL RESPONSE COEFFICIENT
- 4. Rc, CONVECTIVE STRUCTURAL RESPONSE COEFFICIENT
- 5. ANALYSIS PROCEDURE USED
- B. CONCRETE AND SHOTCRETE
  - 1. FLOOR, AND FOOTINGS
  - 2. ROOF SLAB, AND COLUMNS
  - 3. PRECAST WALL
  - 4. SHOTCRE