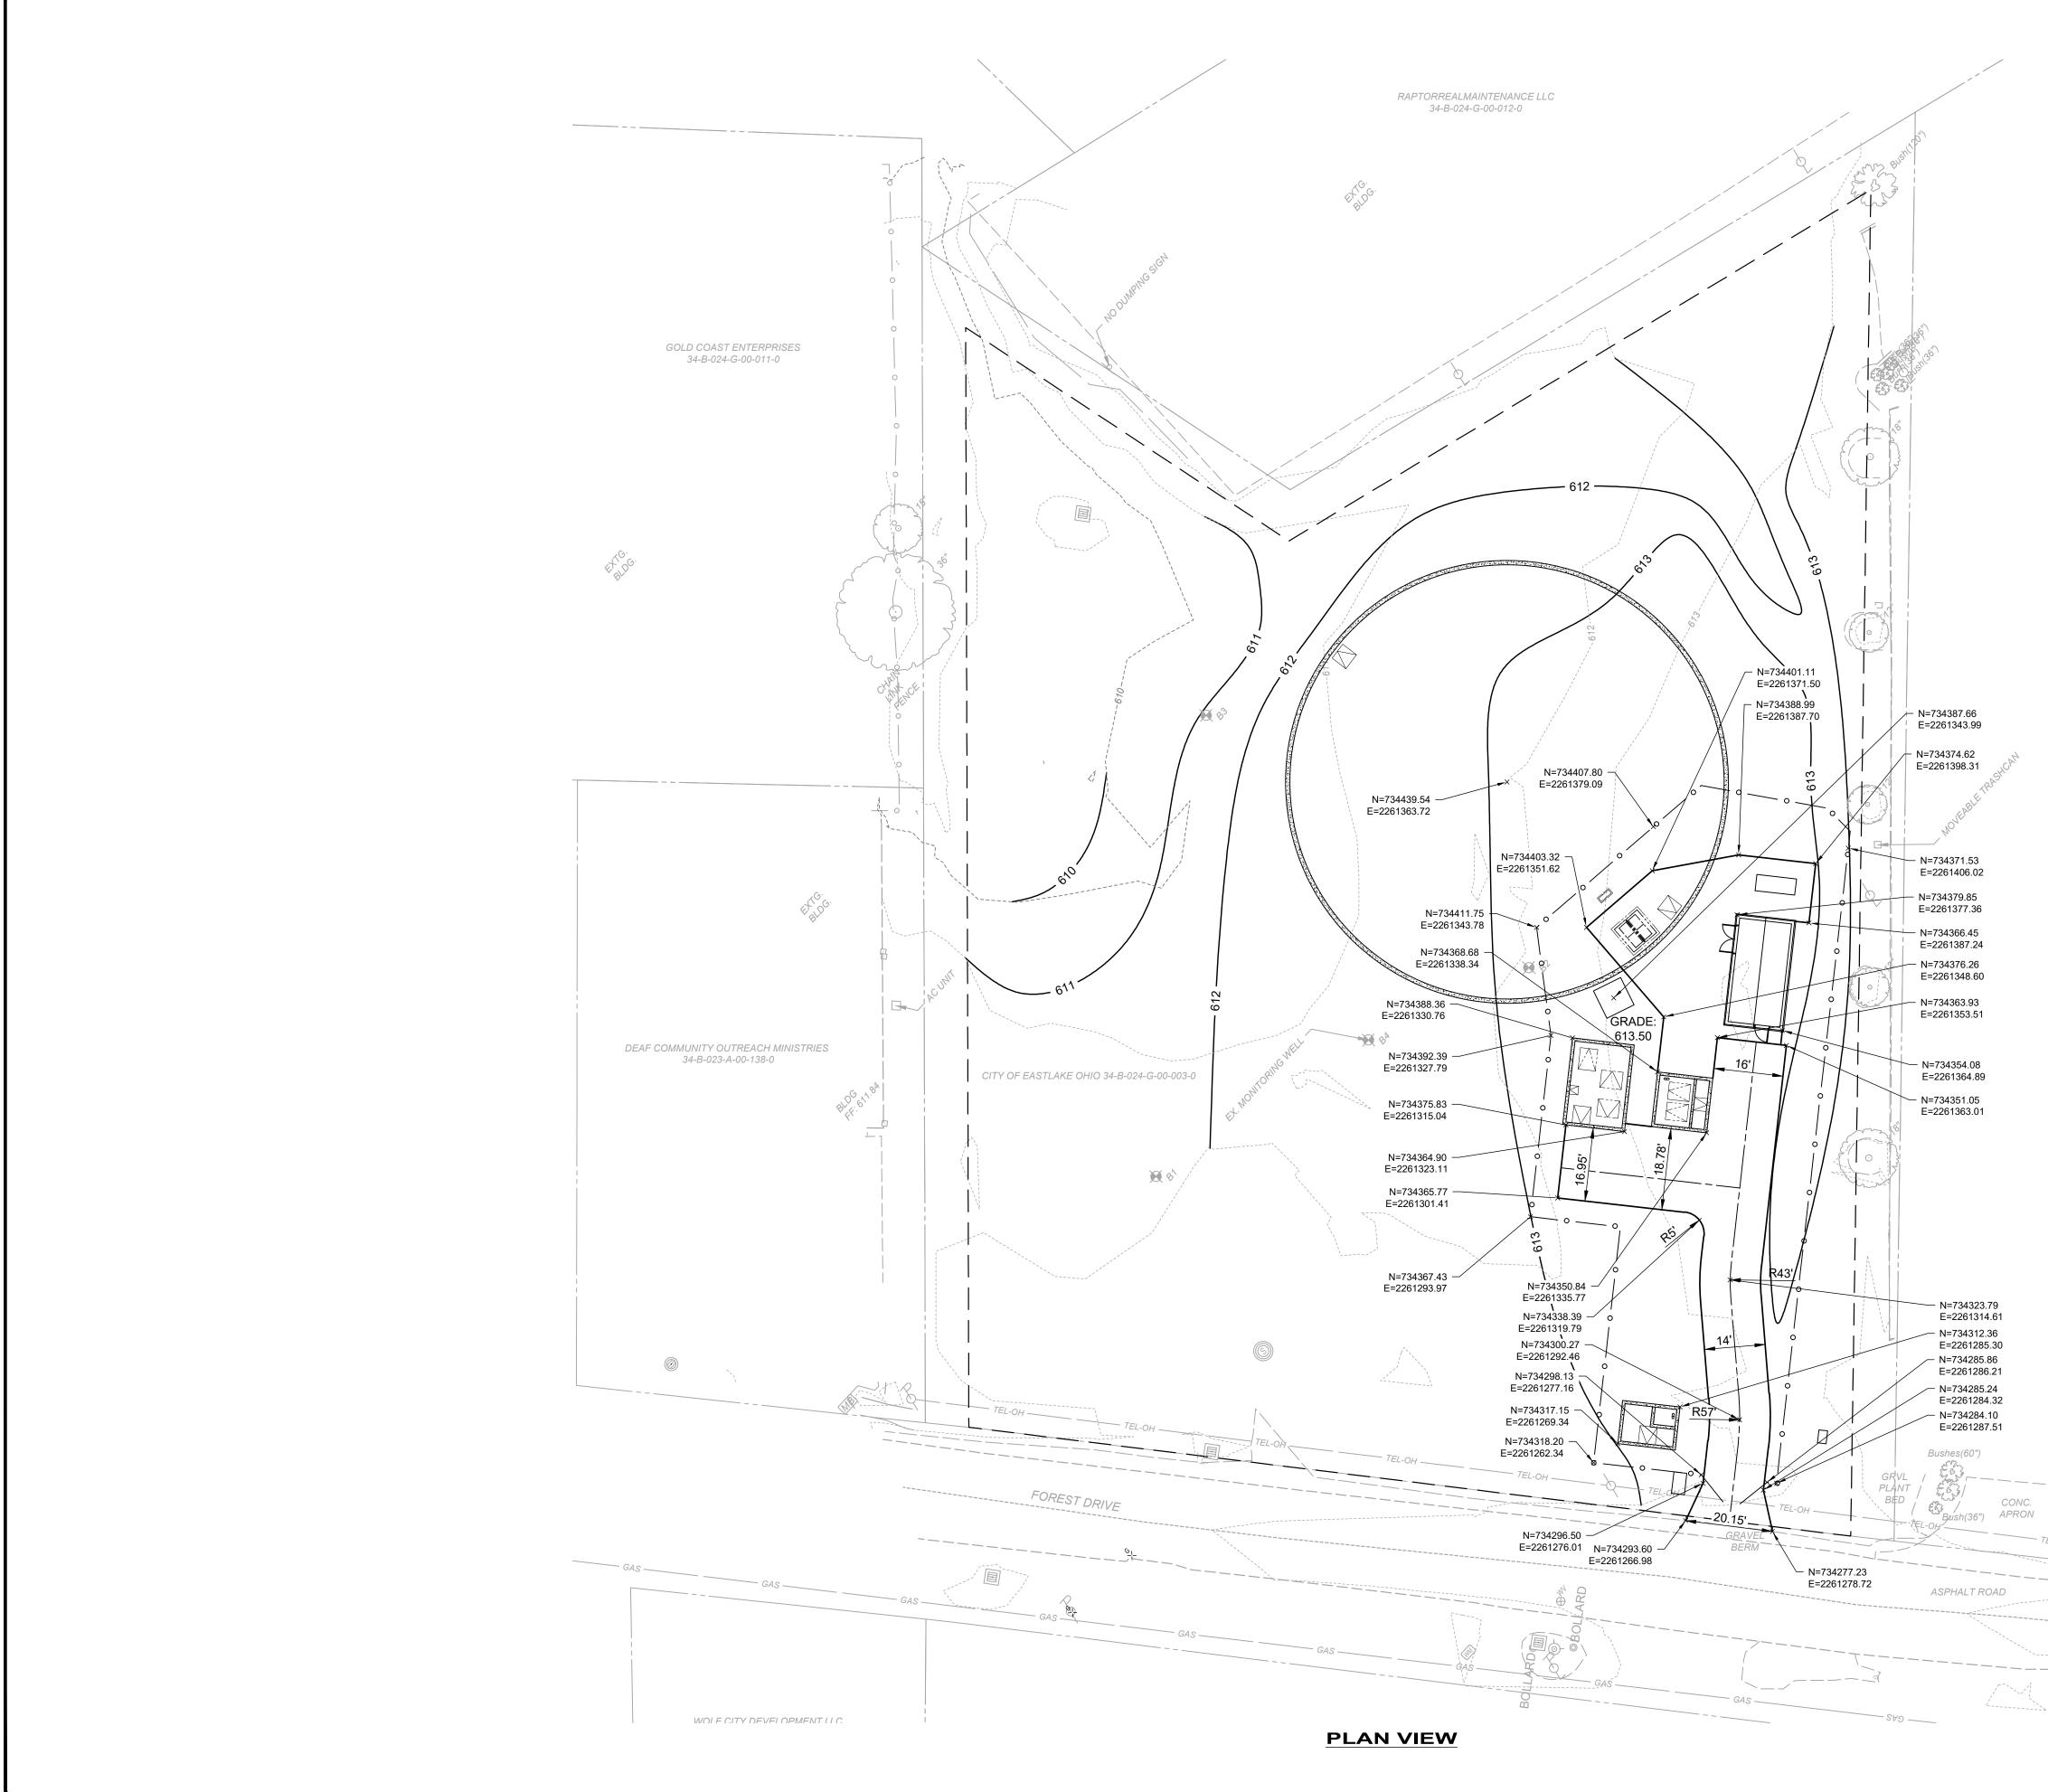

# THE CITY OF WILLOUGHBY LAKESHORE EAST EQUALIZATION BASIN LAKE COUNTY, OHIO

# **FEBRUARY 2025**

VERDANTAS, LLC 8150 STERLING COURT MENTOR, OHIO 44060