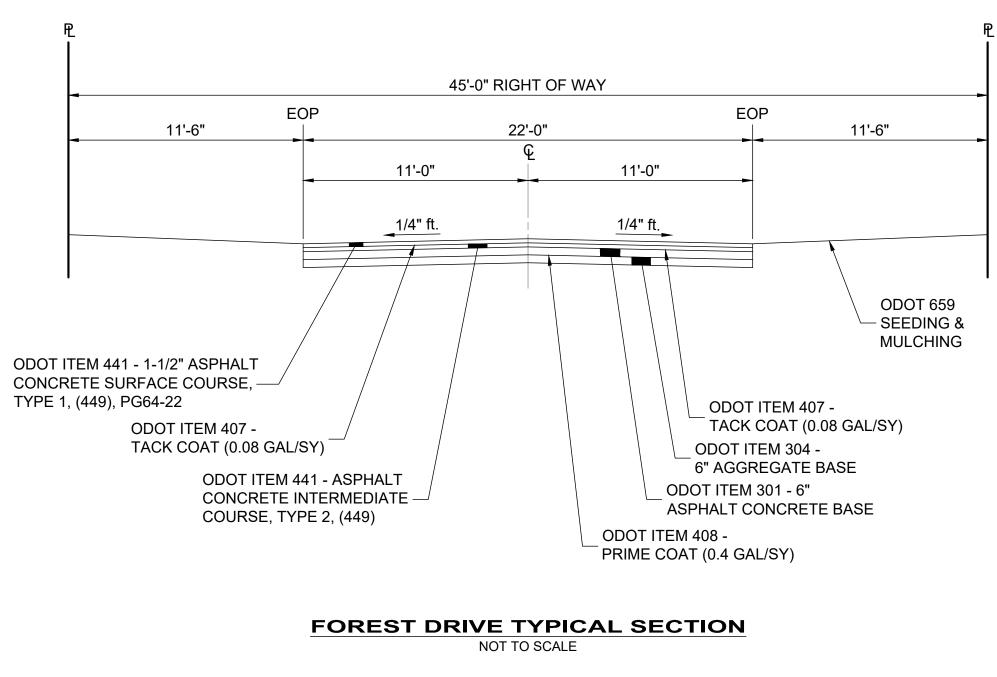

ED BY:                 | DRAWN BY:                    | CHECKED BY:           |
|             |             |                     | LAKE COUNTY WILLOUGHBY, OHIO | SITE IMPROVEMENT - 01 SERIES | PROPOSED UTILITY PLAN |
|             | 2           |                     | 264<br>PLINE                 | 4                            |                       |
|             |             | - 1                 |                              |                              |                       |
|             |             | SHEET<br><b>1-С</b> |                              | <b>3</b>                     |                       |

SAN MH RIM: 614.12 GRVI PLANT ENTE



H:\2023\230264\DWG\SHEETS\C\_230264 - PROPOSED SITE PLAN.DWG - 9 PROPOSED SITE PLAN - 2/18/2025 8:19:27 AM - CORY SCOTT















| 2+                      | -00                                   | 3+00       |                          |
|-------------------------|---------------------------------------|------------|--------------------------|
| 1                       | · · · · · · · · · · · · · · · · · · · |            | L                        |
| 89.02                   |                                       |            |                          |
| +28.65                  |                                       |            |                          |
| SAN<br>+28.65           |                                       |            |                          |
|                         |                                       |            |                          |
|                         | 1