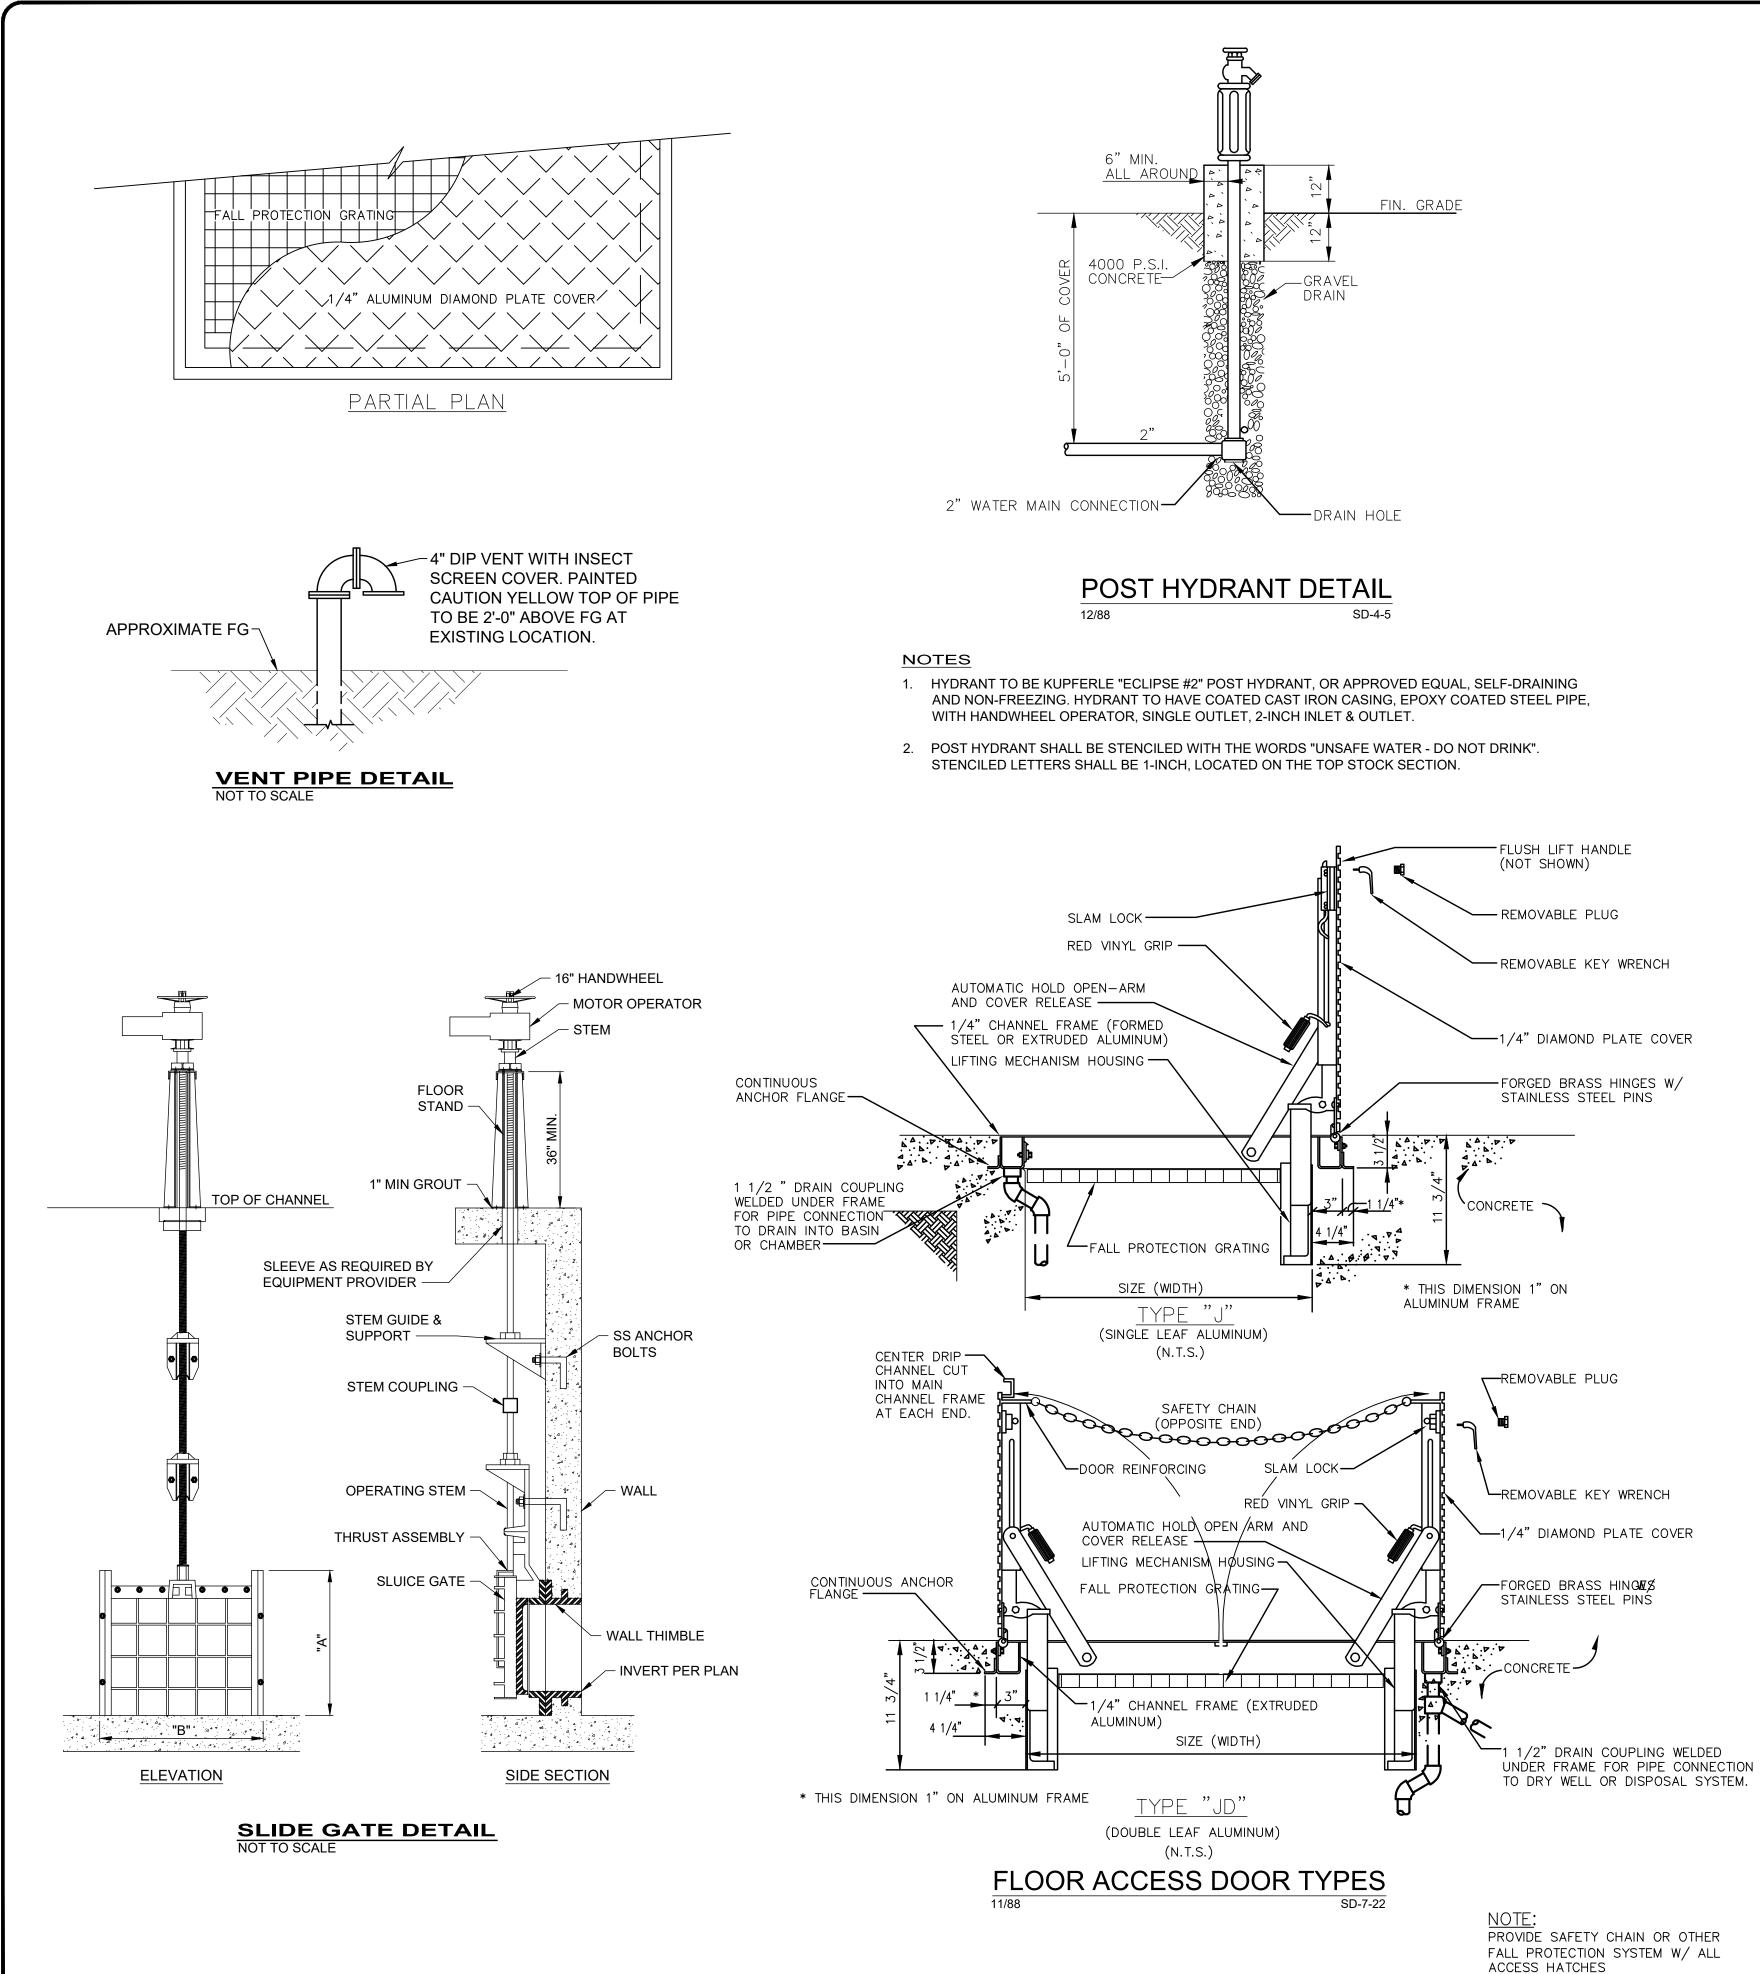

|      | 2            | 1.00        | 0.00                |             | 1.00        |                   |  |  |  |  |





0 -

8150 MEN

ER N

S

OF

46



H:\2023\230264\DWG\SHEETS\SD\_230264 - PROCESS.DWG - 38 STANDARD DETAILS - 2/18/2025 9:01:44 AM - CORY SCOTT







|        | MECHANICAL EQUIPMENT SCHEDULE                                |                  |                                                                                                                                                                                                                                                                                                                                                                                                                                                        |                                                                                                                    |