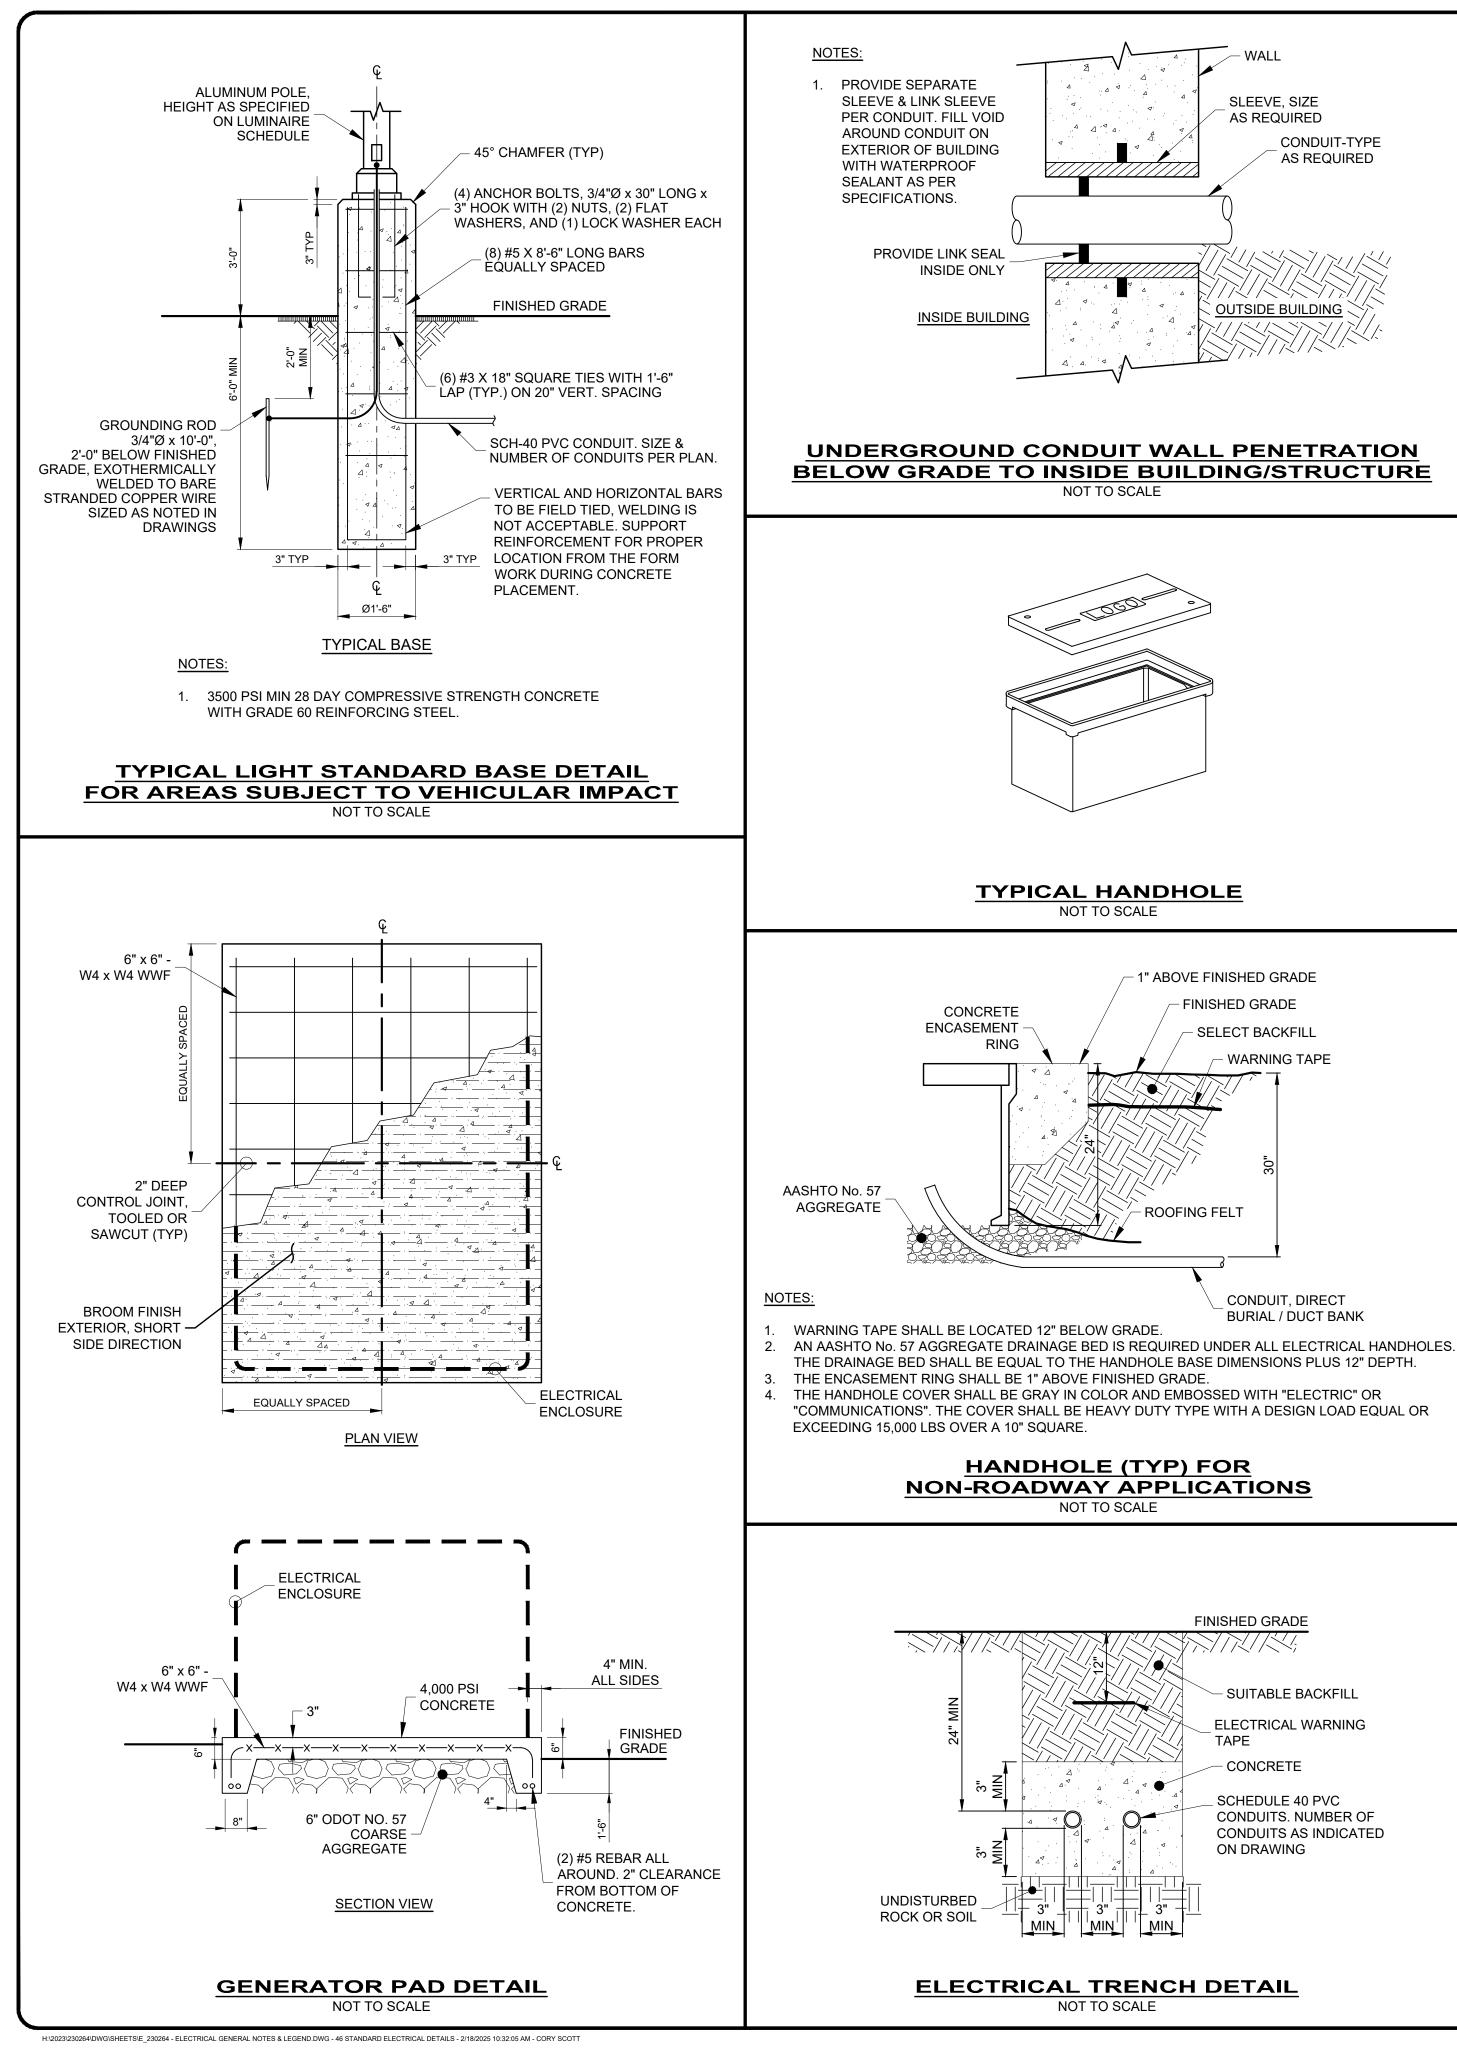

|                       |  |  |
| BID         | 2/19/2025                           | AS NOTED  | JPB                          | JPB                   |  |  |
| ISSUED FOR: | ISSUE DATE: 2/                      | SCALE: AS | DESIGNED BY:                 | DRAWN BY:             |  |  |
|             |                                     |           | LAKE COUNTY WILLOUGHBY, OHIO | ELECTRICAL - E SERIES |  |  |
|             | PROJECT NO.<br>230264<br>DISCIPLINE |           |                              |                       |  |  |
| E           | SHEET NAME                          |           |                              |                       |  |  |
|             |                                     | 1-Е       | E-0                          | 5                     |  |  |





# NOT TO SCALE