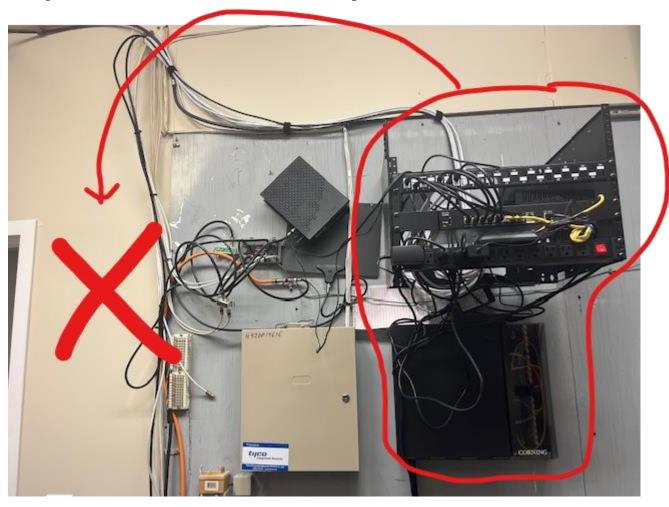

## 35792 – Germantown Sr. Center Emergency Generator Pre-Bid Meeting Minutes June 25, 2025 Page 2

- CT Cabinet may remain in the building.
- Site Visit Summary
  - o Electric:
    - No changes to the electrical conduit and wires from the power company pole in alley to CT Cabinet.
    - Electric Meter and CT Cabinet to remain in its current location with no changes.
    - There are two secondary feeds from the CT Cabinet; one to LP1 and one to LP2.
    - Contractor to install two ATS on the wall next to LP1 and LP2.
    - Contractor to wire from the CT Cabinet to each ATS and then to LP1 and LP2.
    - Provide an alternate bid line item to move the telecommunications system to make enough room to install the ATS for LP2. See photo below.